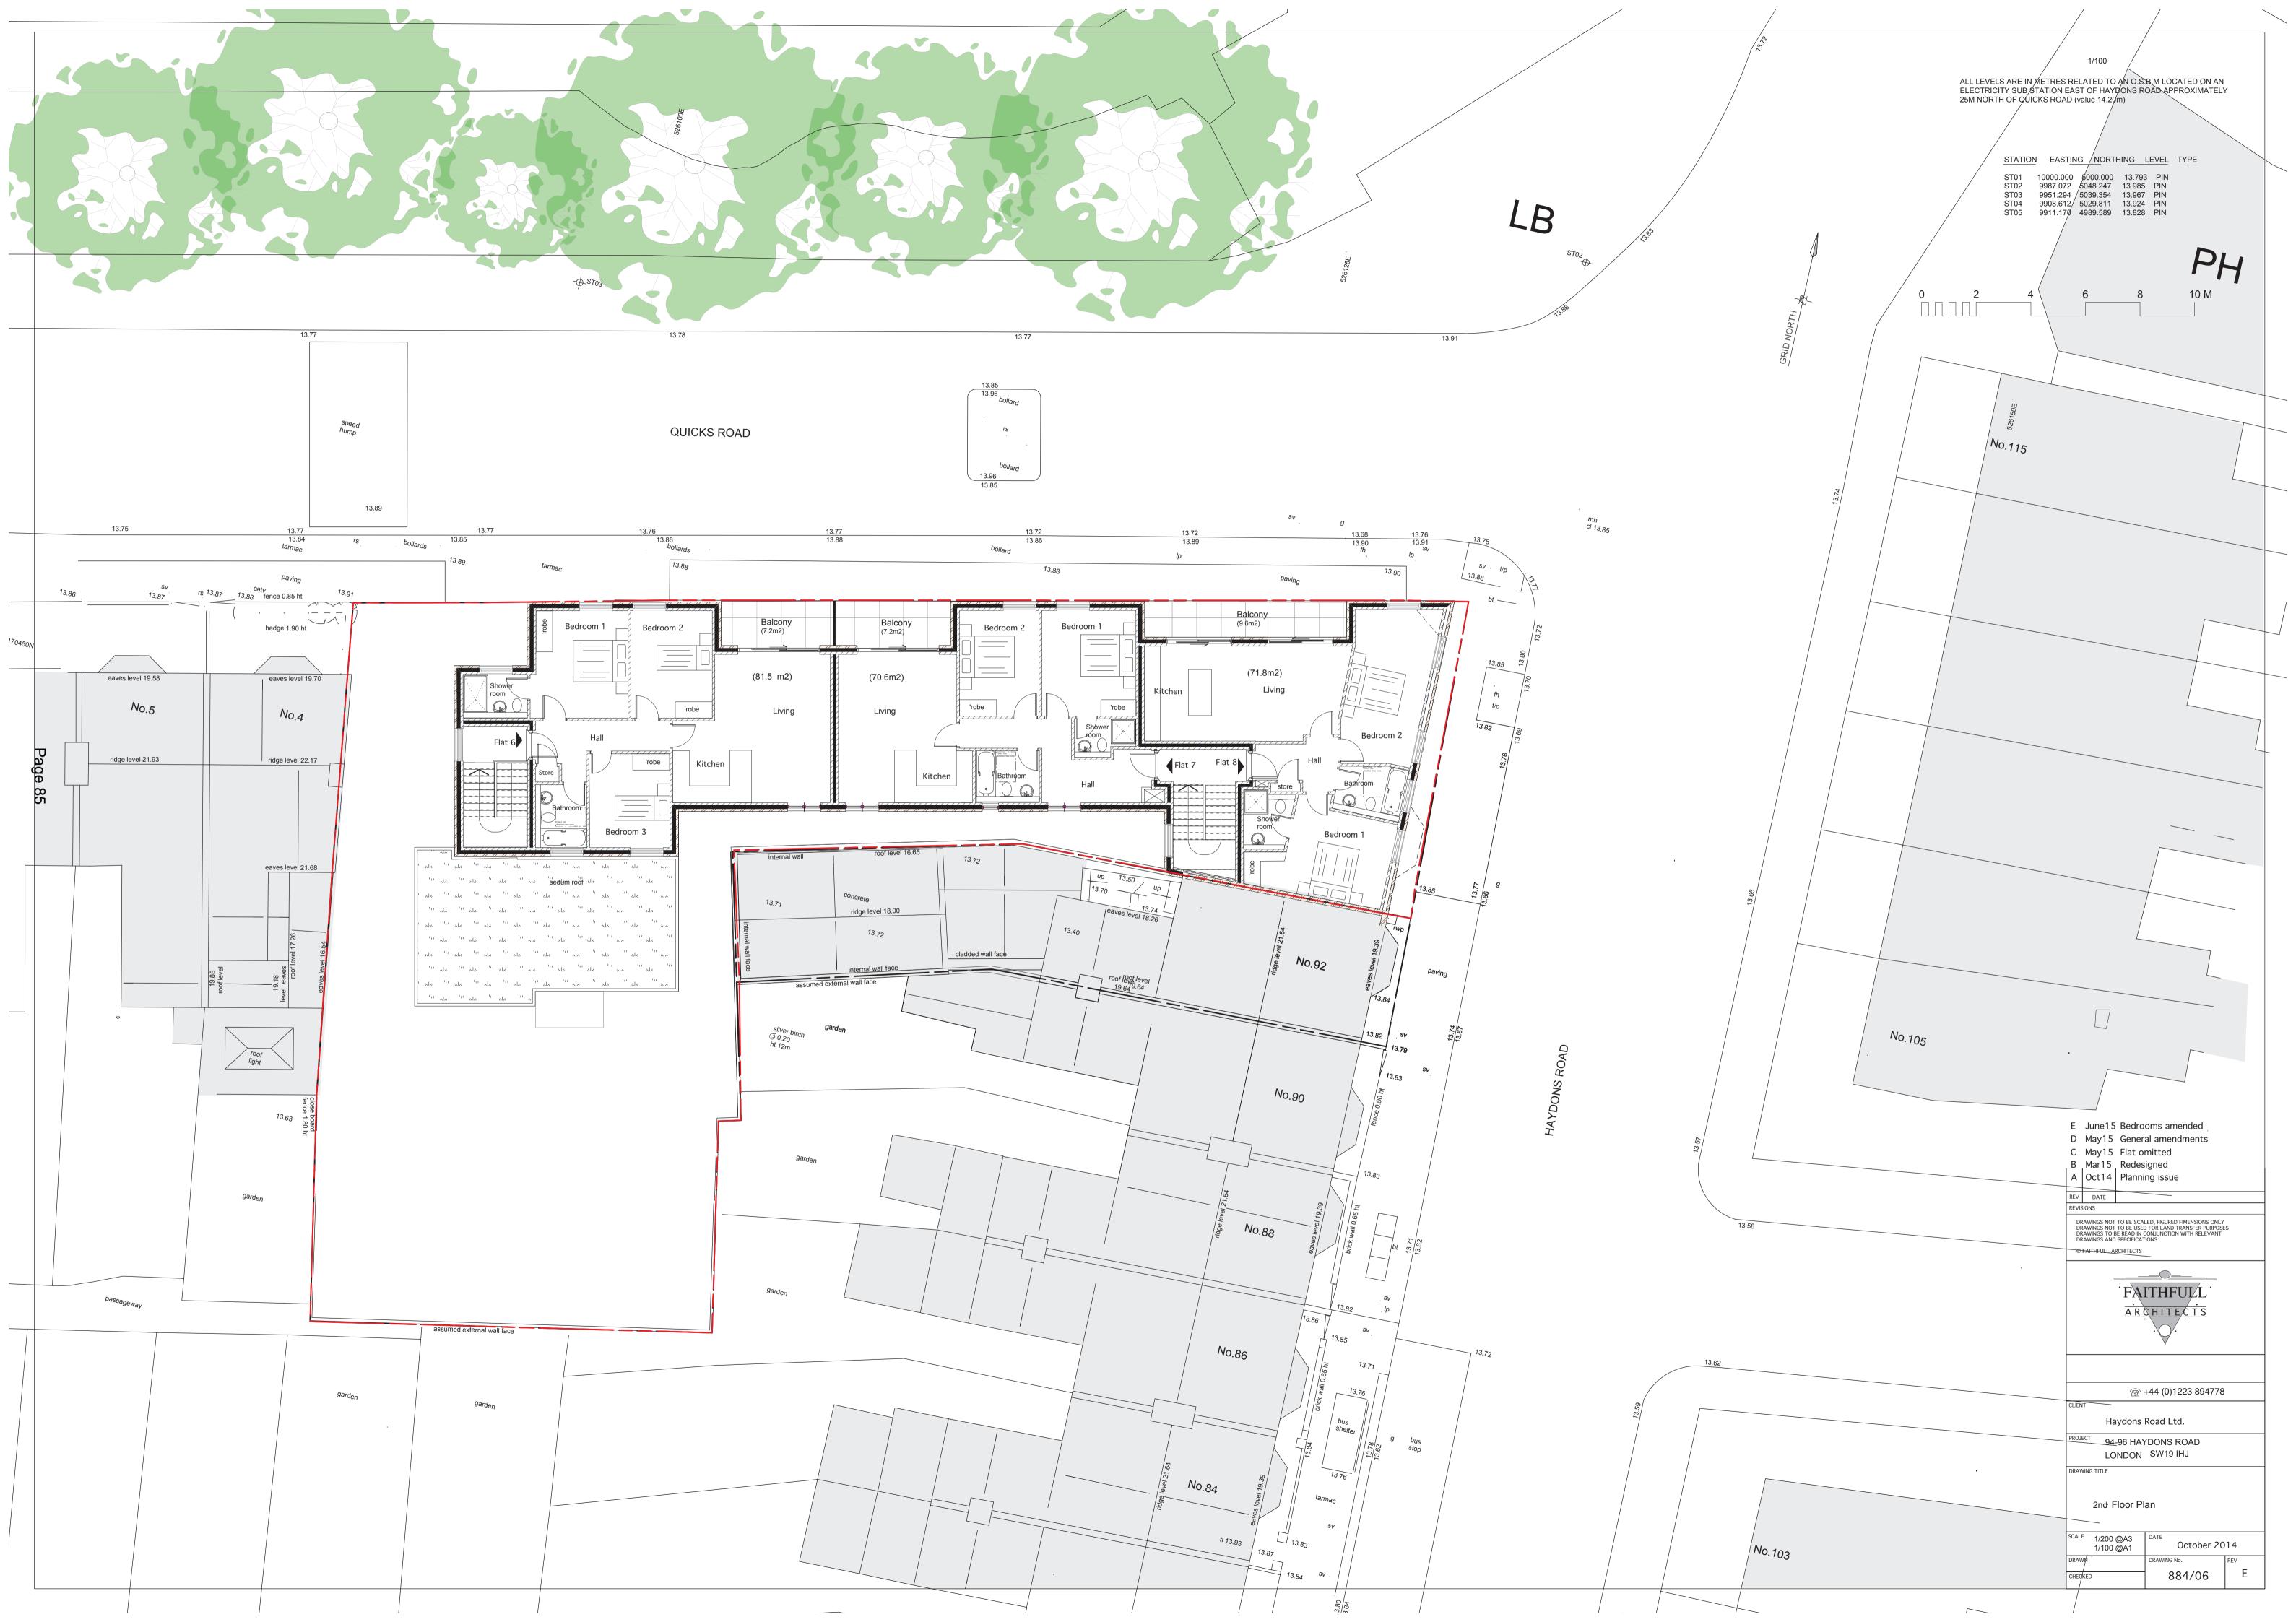

19tsF1966r

Gest Flagger

## Materials:

Profile of existing roof

\_\_QUICKS ROAD

No.96

Roof: Single-ply Polymer-membrane with areas for services and PV panels.

Walls: Part multi-stock brickwork and part reconstructed stone fibre-cement 'rainscreen' cladding and panelling with reconstituted stone cills, copings. Zinc cladding to roof level

Windows: Powder-coated "Velfac" double-glazed windows.

Patio Doors: Powder-coated Al. sliding-patio doors with double-glazed sealed glazing units.

Front doors: Powder-coated Al. double-glazed doors and frames.

Balustrading: Frameless SS on structural glazing system. Shop-front: To Tenant requirements.



B May15 General amendments

DRAWINGS NOT TO BE SCALED, FIGURED FIMENSIONS ONLY DRAWINGS NOT TO BE USED FOR LAND TRANSFER PURPOSES DRAWINGS