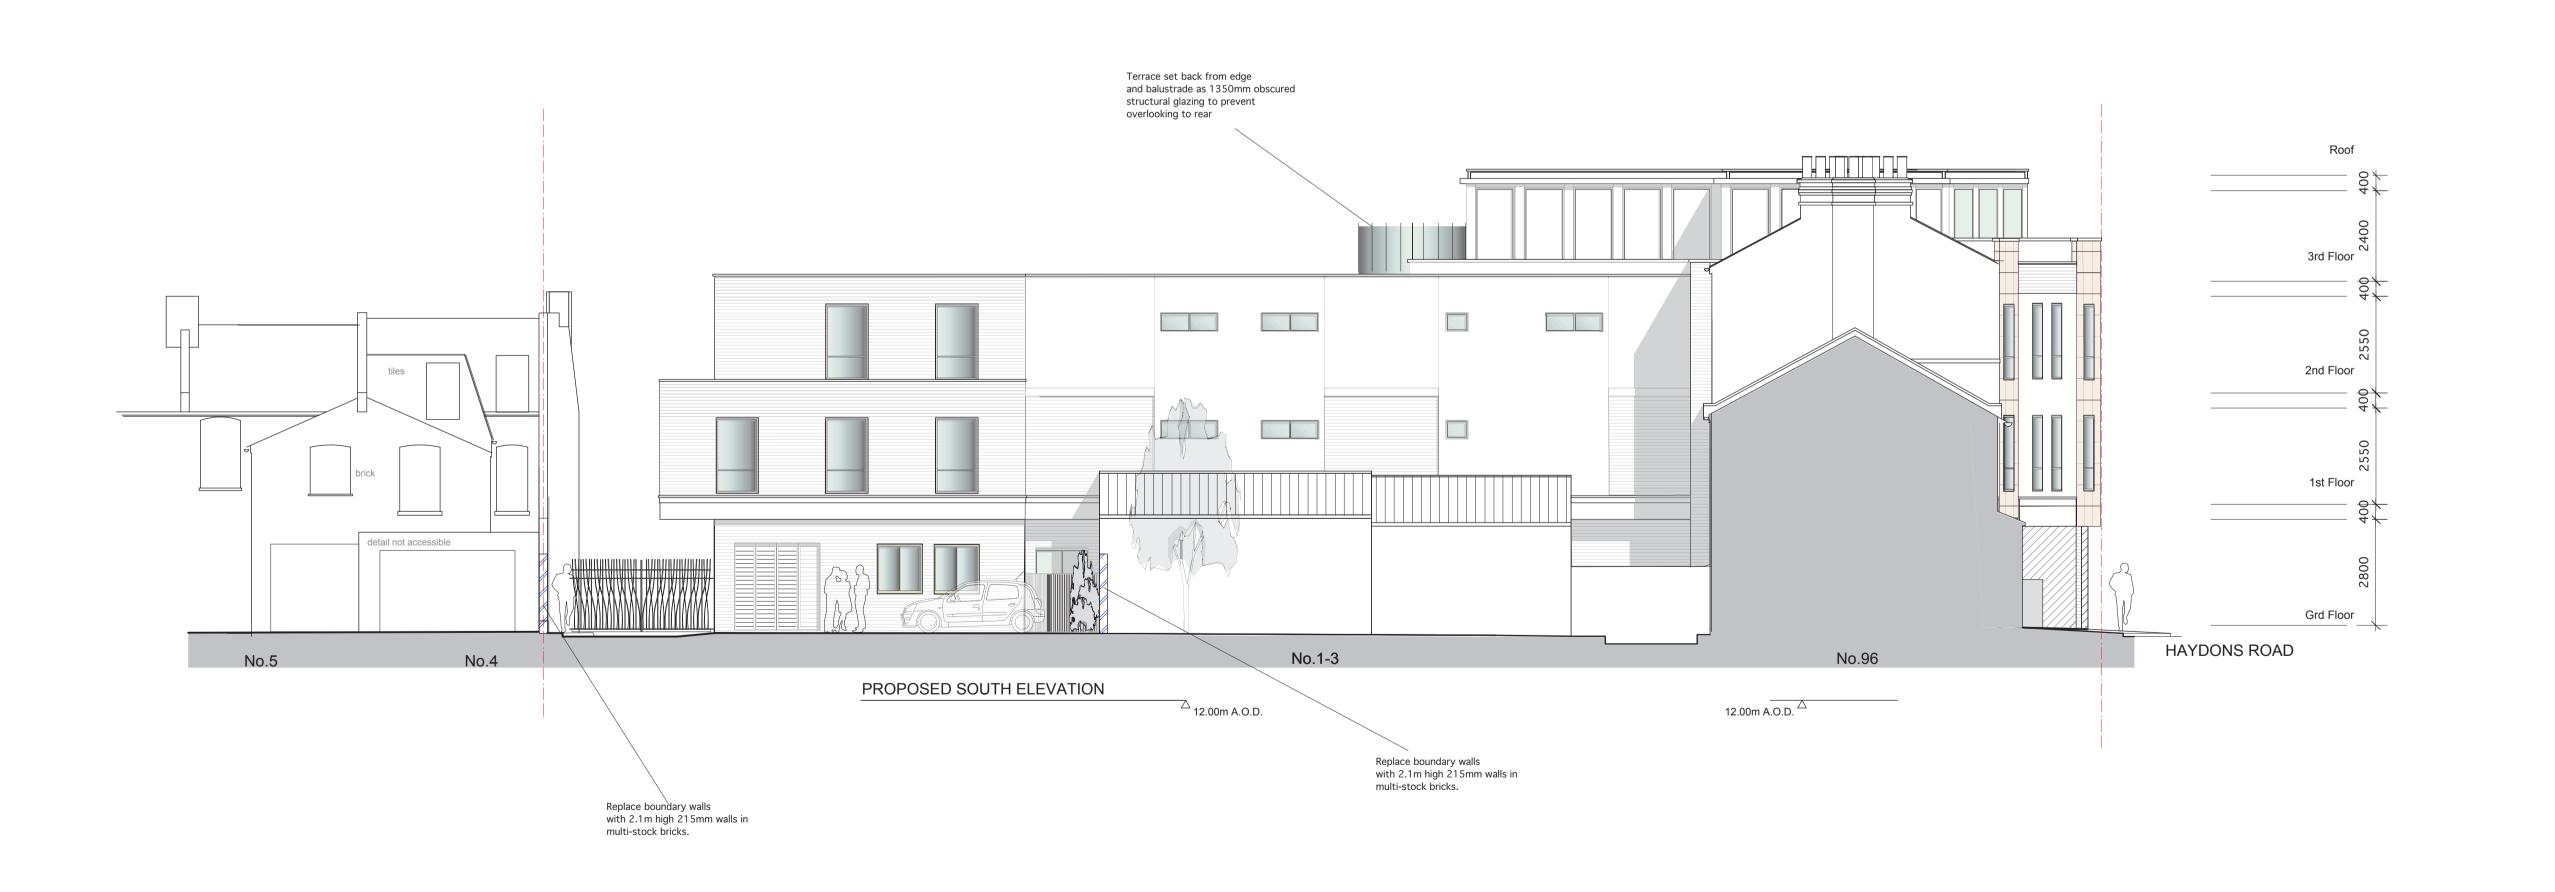

## Materials:

Profile of existing roof

\_\_QUICKS ROAD

No.96

Roof: Single-ply Polymer-membrane with areas for services and PV panels.

Walls: Part multi-stock brickwork and part reconstructed stone fibre-cement 'rainscreen' cladding and panelling with reconstituted stone cills, copings. Zinc cladding to roof level

Windows: Powder-coated "Velfac" double-glazed windows.

Patio Doors: Powder-coated Al. sliding-patio doors with double-glazed sealed glazing units.

Front doors: Powder-coated Al. double-glazed doors and frames.

Balustrading: Frameless SS on structural glazing system. Shop-front: To Tenant requirements.

B May15 General amendments

DRAWINGS NOT TO BE SCALED, FIGURED FIMENSIONS ONLY DRAWINGS NOT TO BE USED FOR LAND TRANSFER PURPOSES DRAWINGS TO BE READ IN CONJUNCTION WITH RELEVANT DRAWINGS AND SPECIFICATIONS