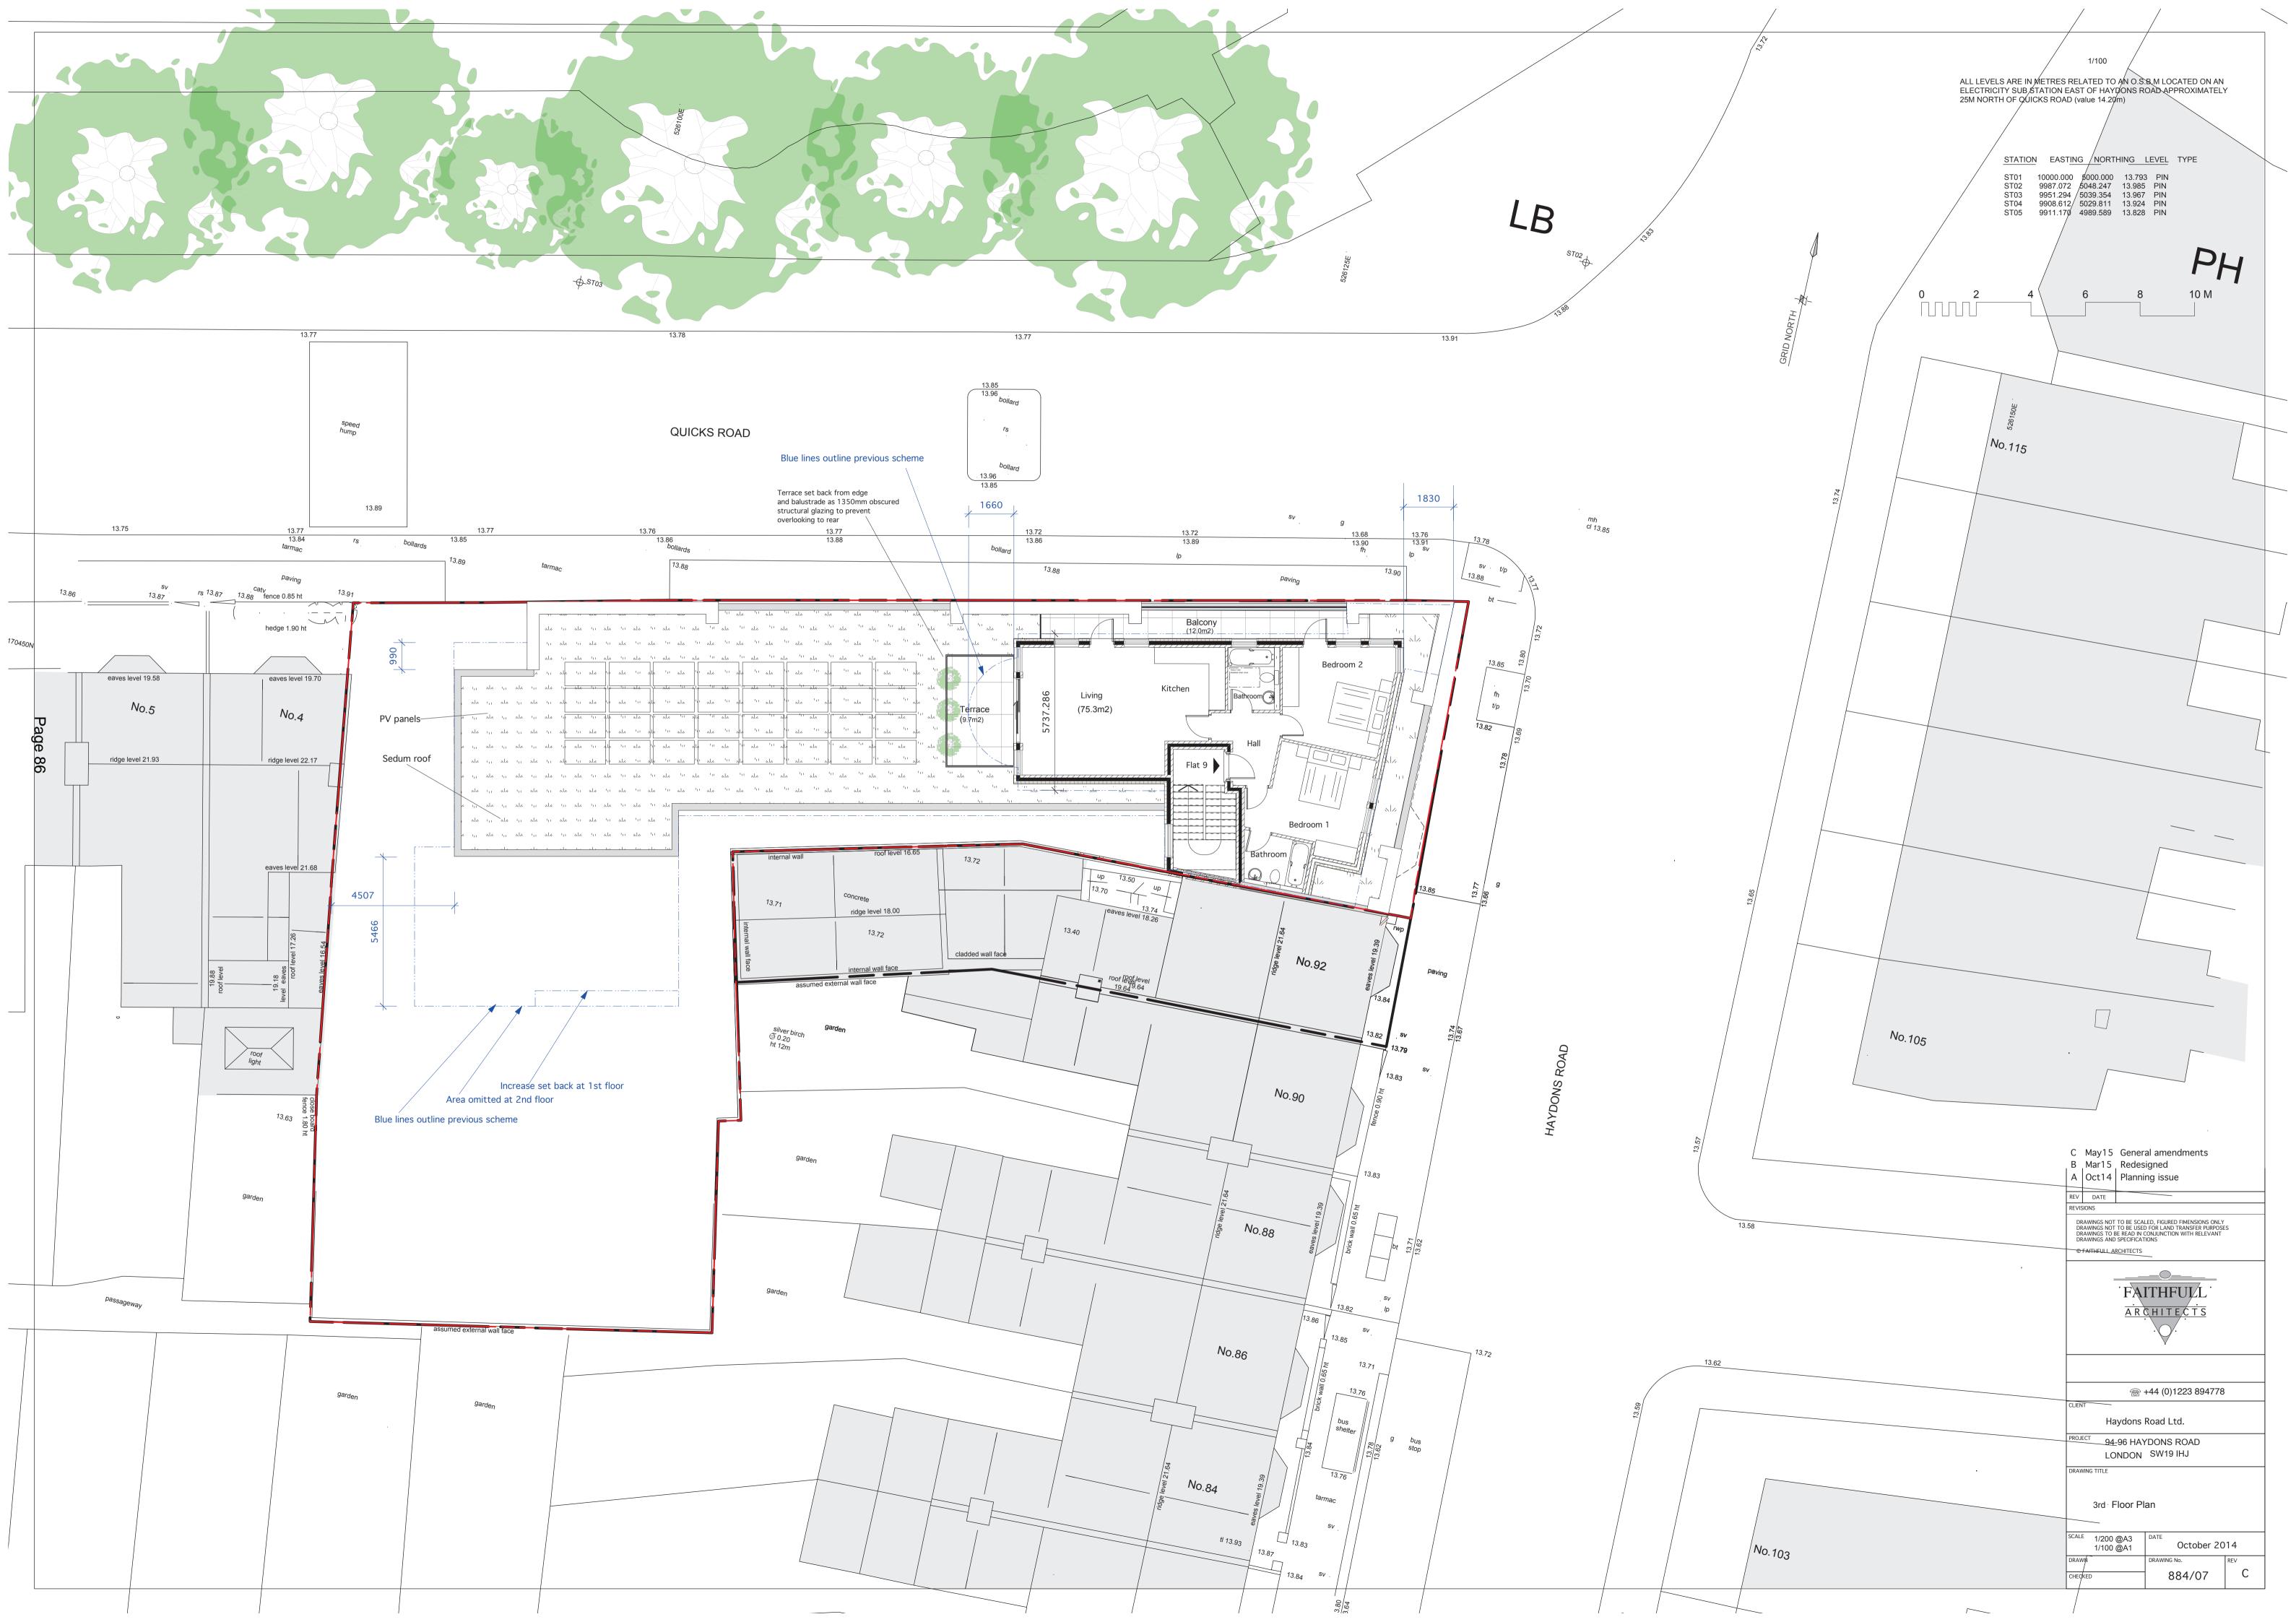

19tsF1966r

Gest Flagger

## Materials:

Profile of existing roof

\_\_QUICKS ROAD

No.96

Roof: Single-ply Polymer-membrane with areas for services and PV panels.

Walls: Part multi-stock brickwork and part reconstructed stone fibre-cement 'rainscreen' cladding and panelling with reconstituted stone cills, copings. Zinc cladding to roof level

Windows: Powder-coated "Velfac" double-glazed windows.

Patio Doors: Powder-coated Al. sliding-patio doors with double-glazed sealed glazing units.

Front doors: Powder-coated Al. double-glazed doors and frames.

Balustrading: Frameless SS on structural glazing system. Shop-front: To Tenant requirements.



B May15 General amendments

DRAWINGS NOT TO BE SCALED, FIGURED FIMENSIONS ONLY DRAWINGS NOT TO BE USED FOR LAND TRANSFER PURPOSES DRAWINGS T