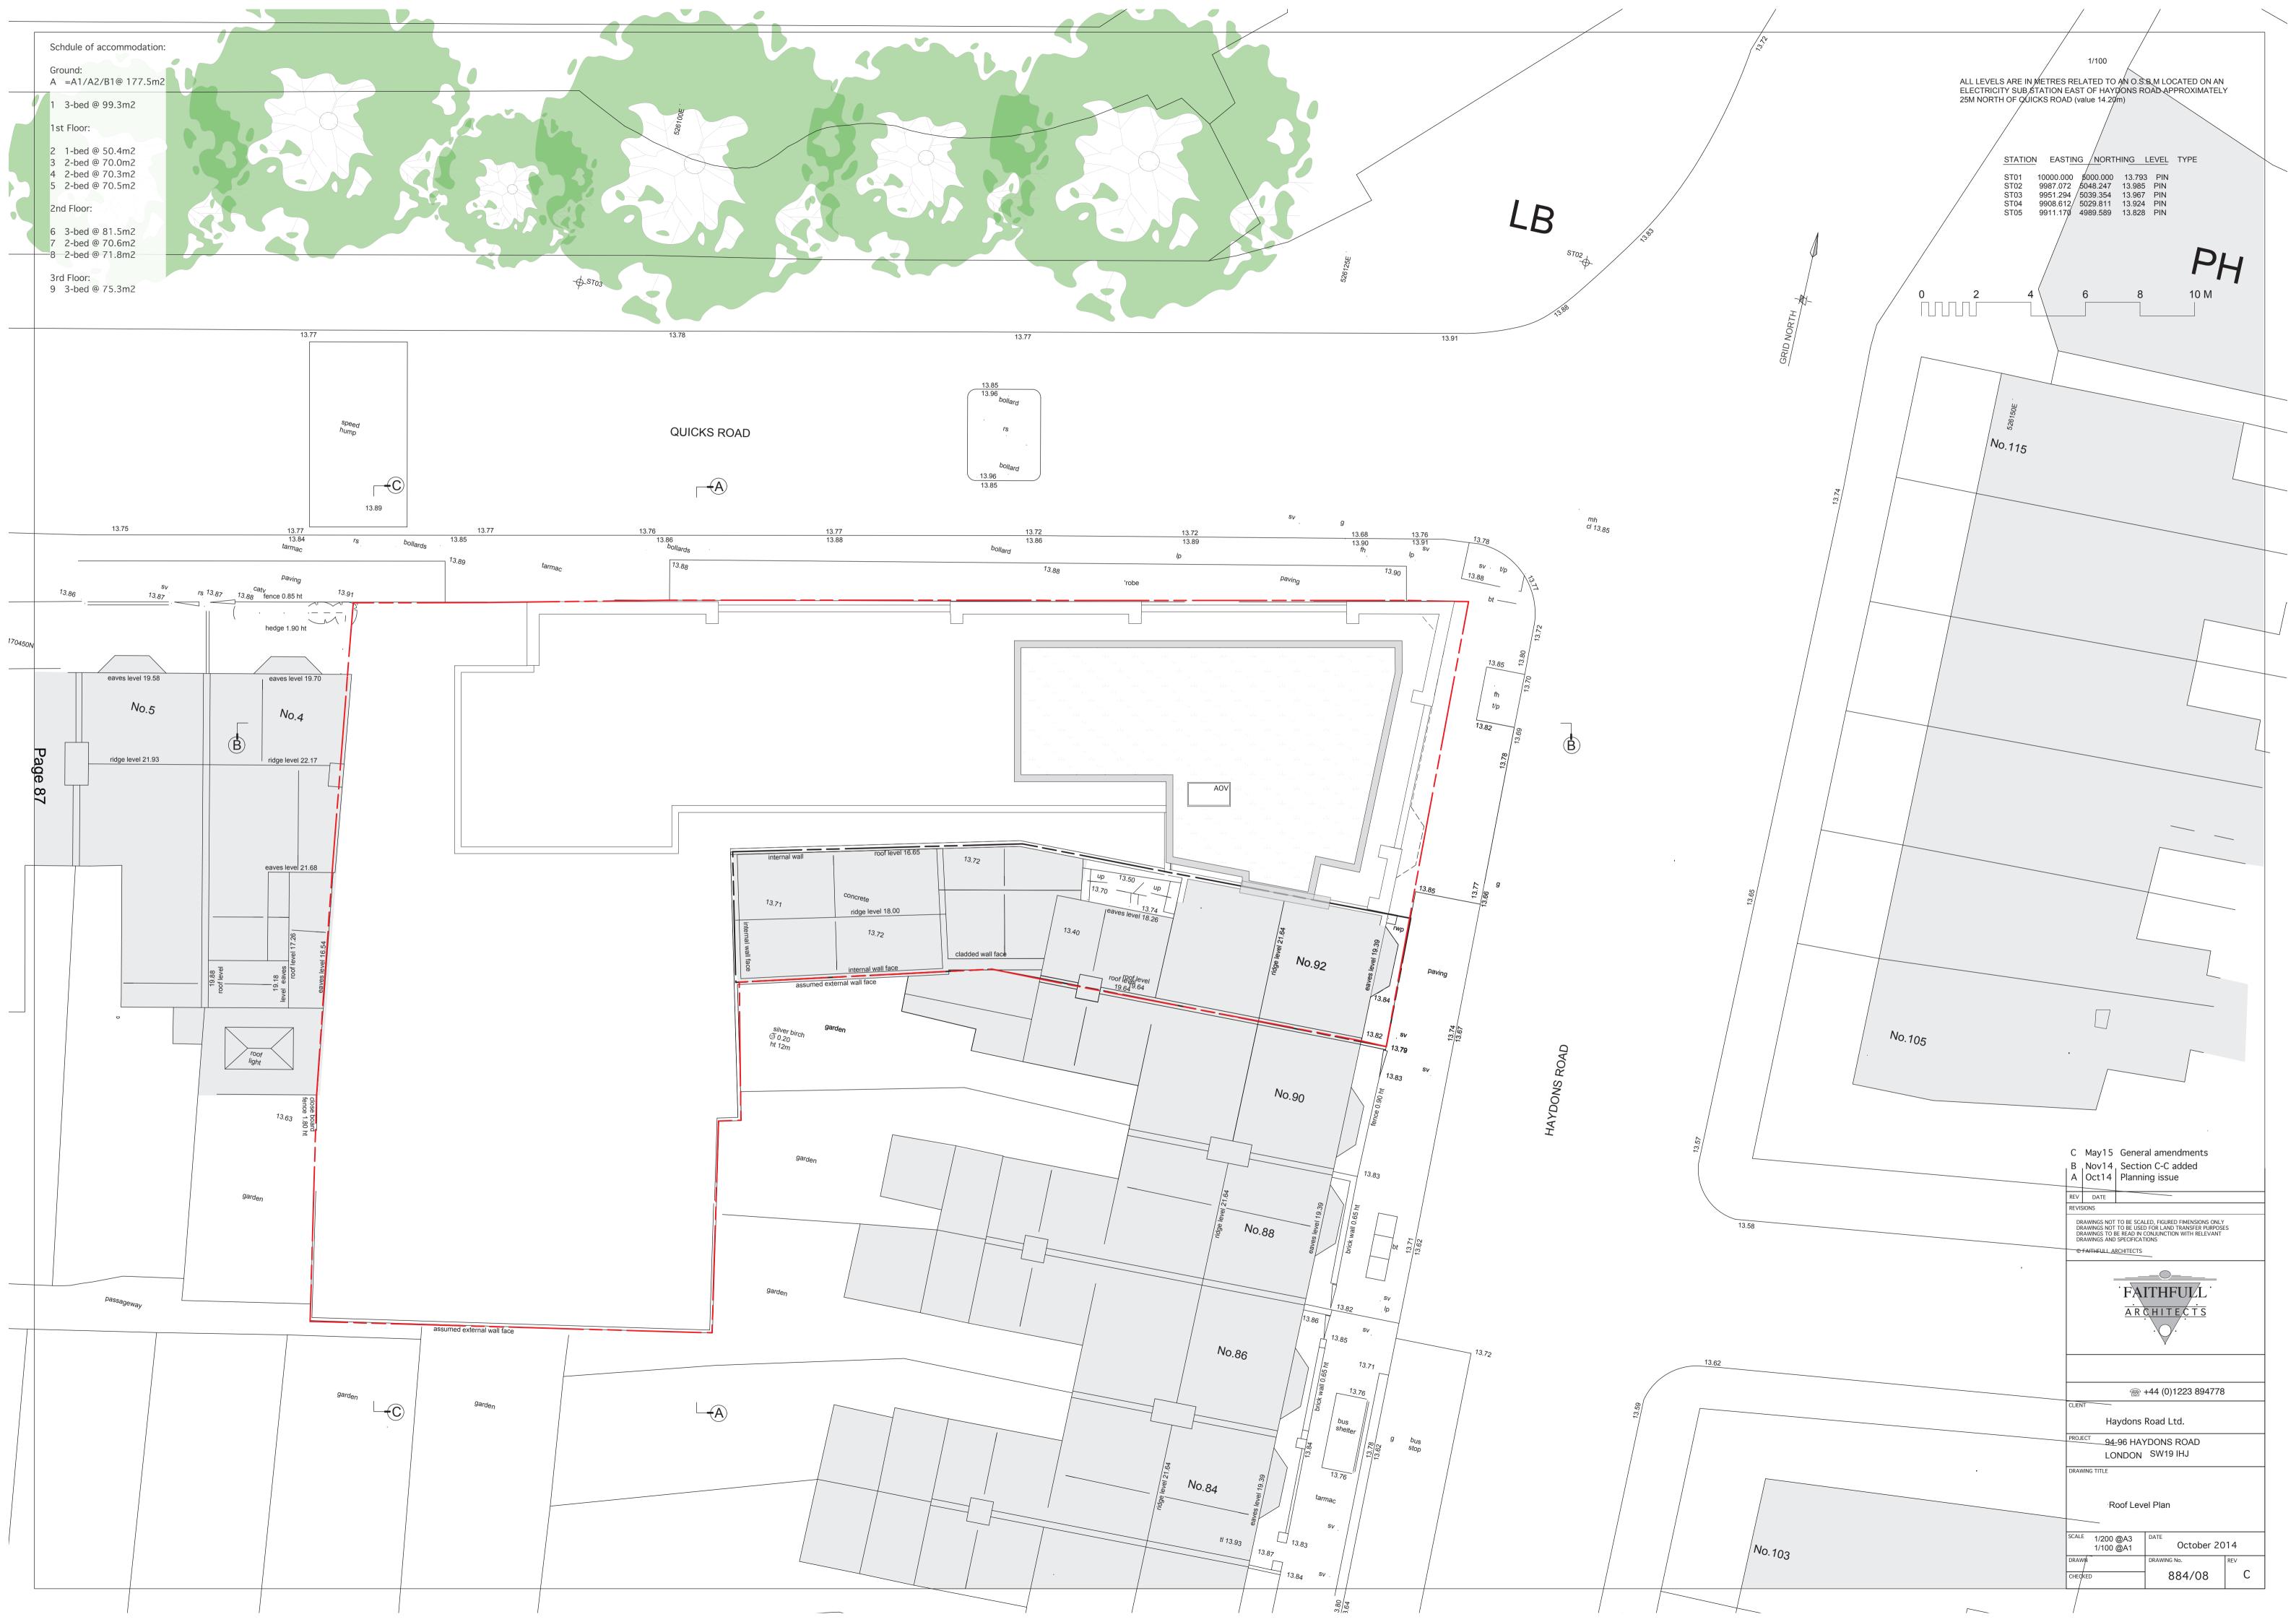

19tsF1966r

Gest Flagger

## Materials:

Profile of existing roof

\_\_QUICKS ROAD

No.96

Roof: Single-ply Polymer-membrane with areas for services and PV panels.

Walls: Part multi-stock brickwork and part reconstructed stone fibre-cement 'rainscreen' cladding and panelling with reconstituted stone cills, copings. Zinc cladding to roof level

Windows: Powder-coated "Velfac" double-glazed windows.

Patio Doors: Powder-coated Al. sliding-patio doors with double-glazed sealed glazing units.

Front doors: Powder-coated Al. double-glazed doors and frames.

Balustrading: Frameless SS on structural glazing system. Shop-front: To Tenant requirements.



B May15 General amendments

DRAWINGS NOT TO BE SCALED, FIGURED FIMENSIONS ONLY DRAWINGS NOT TO BE USED FOR LAND TRANSFER PURPOSES DRAWINGS TO