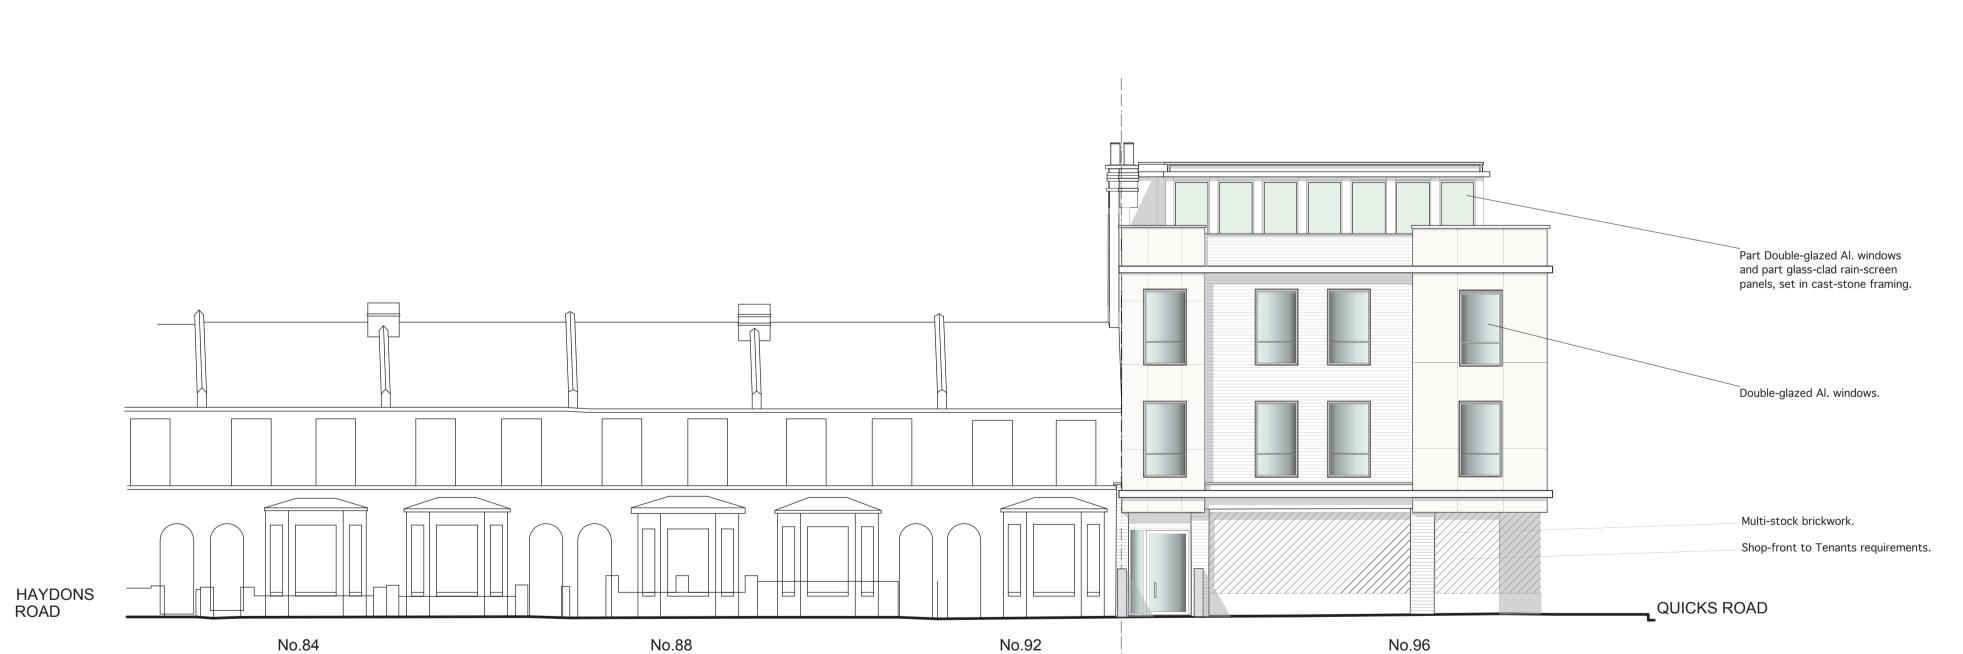

## Materials:

Profile of existing roof

\_\_QUICKS ROAD

No.96

Roof: Single-ply Polymer-membrane with areas for services and PV panels.

Walls: Part multi-stock brickwork and part reconstructed stone fibre-cement 'rainscreen' cladding and panelling with reconstituted stone cills, copings. Zinc cladding to roof level

Windows: Powder-coated "Velfac" double-glazed windows.

Patio Doors: Powder-coated Al. sliding-patio doors with double-glazed sealed glazing units.

Front doors: Powder-coated Al. double-glazed doors and frames.

Balustrading: Frameless SS on structural glazing system. Shop-front: To Tenant requirements.

B May15 General amendments

DRAWINGS NOT TO BE SCALED, FIGURED FIMENSIONS ONLY DRAWINGS NOT TO BE USED FOR LAND TRANSFER PURPOSES DRAWINGS TO BE READ IN CONJUNCTION WITH RELEVANT DRAWINGS AND SPECIFICATIONS

FAITHFULL

ARCHITECTS

★ +44 (0)1223 894778

October 2014

884/10

Haydons Road Ltd.

PROJECT 94-96 HAYDONS ROAD LONDON SW19 IHJ

Elevations

SCALE 1/200 @A3 DATE 1/100 @A1

A Oct14 Planning issue

© FAITHFULL ARCHITECTS

REV DATE
REVISIONS

No.92

△ 12.00m A.O.D.

△ 12.00m A.O.D.

EXISTING EAST ELEVATION (HAYDONS ROAD)