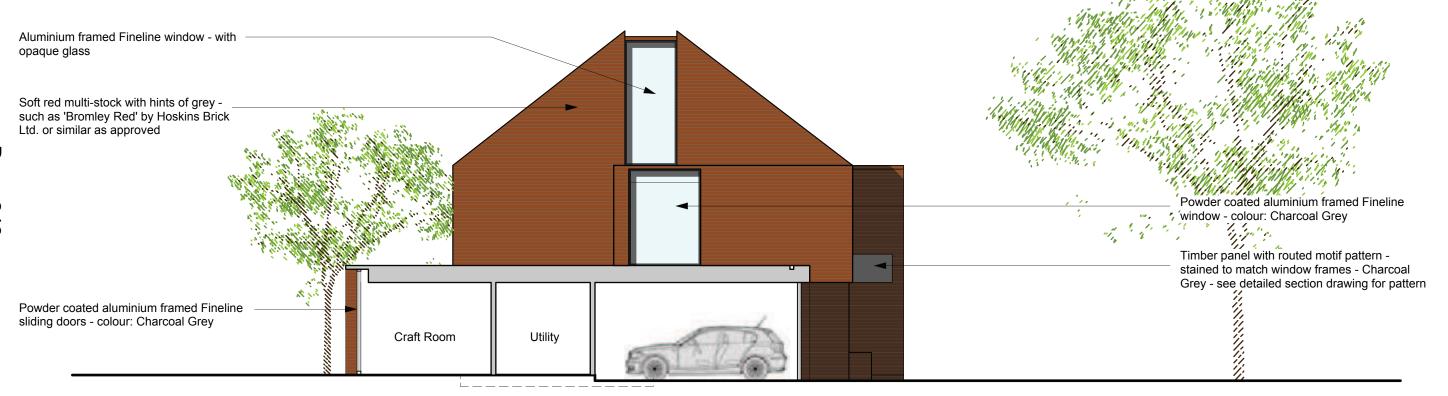

## PROPOSED EAST ELEVATION

SCALE 1:100

0m 1 2 3 4 5m 10m

| UNIT 1 CROMBIE MEWS . 11A           | ABERCROMBIE STREET . LONDON . SW11 2                                                                                                   | REVISIONS | PROJECT                         | CLIENT                            | STATUS                           |                                   |
|-------------------------------------|----------------------------------------------------------------------------------------------------------------------------------------|-----------|---------------------------------|-----------------------------------|----------------------------------|-----------------------------------|
| JB<br>T 020 79246257 . www.gilespik | e.com                                                                                                                                  |           | 20 SHERIDAN ROAD SW19           | CHRIS & ALEX ALDHAM               | PLANNING                         | GILES PIKE                        |
| PRIOR TO CONSTRUCTION. AI           | RAWING. ALL DIMENSIONS ARE TO BE CHECKED<br>L COPYRIGHTS RELATING TO THE DESIGN WORK<br>3 TO BE RETAINED BY GILES PIKE ARCHITECTS LLP. |           | DRAWING PROPOSED SIDE ELEVATION | SCALE DATE<br>1:100 @ A3 MAR 2015 | DRAWING NO. RE\ 14 / 937 / 123 B | . ARCHITECTS & INTERIOR DESIGNERS |