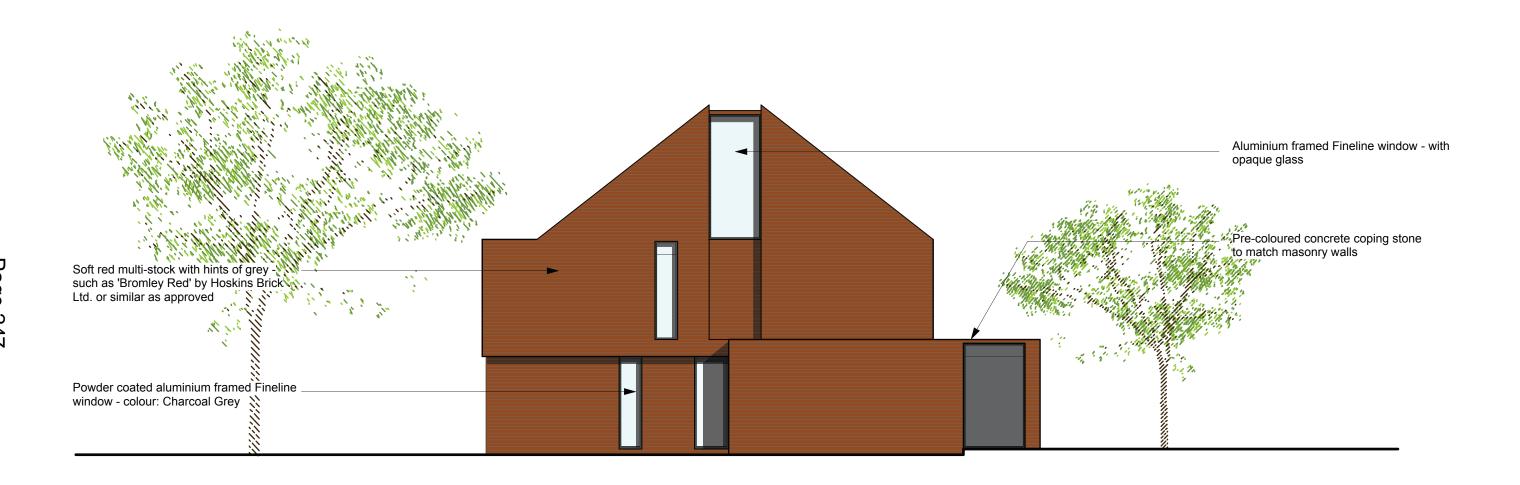

## PROPOSED WEST ELEVATION

SCALE 1:100

0m 1 2 3 4 5m 10m

| UNIT 1 CROMBIE MEWS . 11A ABERCROMBIE STREET . LONDON . SW11 2         |                                                                                                                                   | REVISIONS               | PROJECT               | CLIENT      |                | STATUS      |                    |              |  |
|------------------------------------------------------------------------|-----------------------------------------------------------------------------------------------------------------------------------|-------------------------|-----------------------|-------------|----------------|-------------|--------------------|--------------|--|
|                                                                        | JB<br>T 020 79246257 . www.gilespike.com                                                                                          |                         | 20 SHERIDAN ROAD SW19 | CHRIS & ALE | X ALDHAM       | PLANNING    |                    | GILES PIKE   |  |
|                                                                        | DO NOT SCALE OFF THIS DRAWING. ALL DIMENSIONS ARE TO BE CHECKED PRIOR TO CONSTRUCTION. ALL COPYRIGHTS RELATING TO THE DESIGN WORK |                         | DRAWING               | SCALE       | DATE           | DRAWING NO. | REV.               | ARCHITECTS & |  |
| CONTAINED ON THIS DRAWING TO BE RETAINED BY GILES PIKE ARCHITECTS LLP. |                                                                                                                                   | PROPOSED SIDE ELEVATION | 1:100 @ A3            | MAR 2015    | 14 / 937 / 121 | В           | INTERIOR DESIGNERS |              |  |