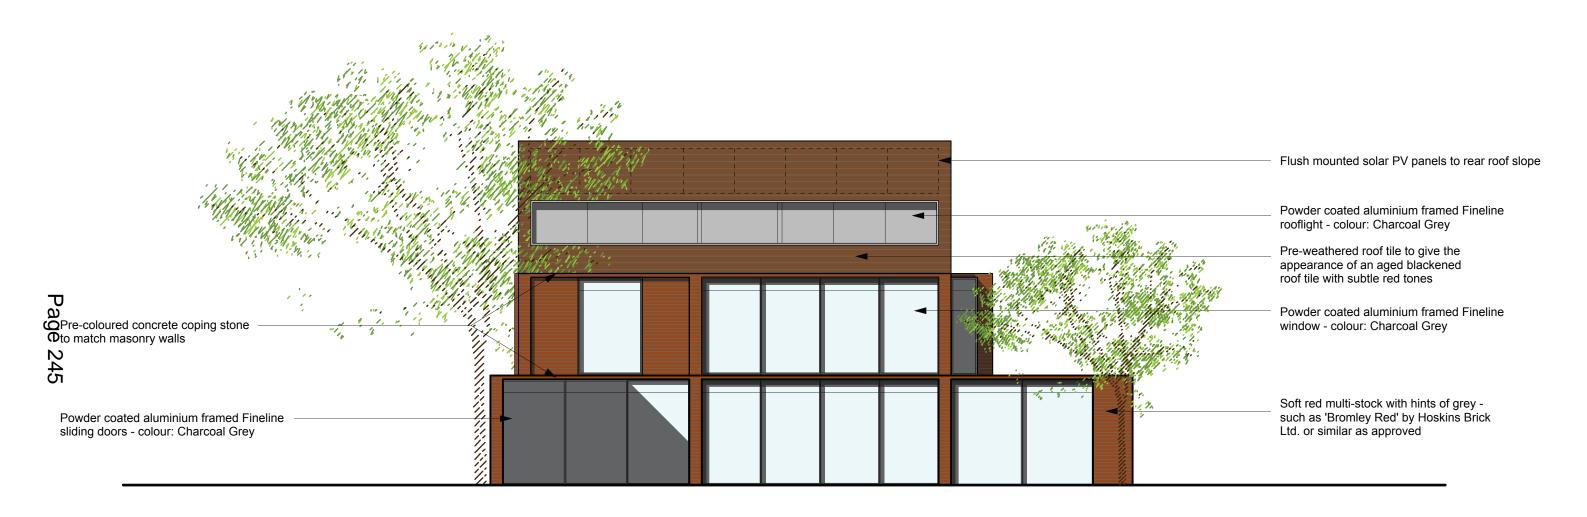

## PROPOSED REAR ELEVATION

SCALE 1:100

0m 1 2 3 4 5m 10m

| UNIT 1 CROMBIE MEWS . 11A ABERCROMBIE STREET . LONDON . SW11 2                                                                                                                                           | REVISIONS | PROJECT                         | CLIENT              |                  | STATUS                        |      |                                 |
|----------------------------------------------------------------------------------------------------------------------------------------------------------------------------------------------------------|-----------|---------------------------------|---------------------|------------------|-------------------------------|------|---------------------------------|
| JB<br>T 020 79246257 . www.gilespike.com                                                                                                                                                                 |           |                                 | CHRIS & ALE         | X ALDHAM         | PLANNING                      |      | GILES PIKE                      |
| DO NOT SCALE OFF THIS DRAWING, ALL DIMENSIONS ARE TO BE CHECKED PRIOR TO CONSTRUCTION, ALL COPYRIGHTS RELATING TO THE DESIGN WORK CONTAINED ON THIS DRAWING TO BE RETAINED BY GILES PIKE ARCHITECTS LLP. |           | DRAWING PROPOSED REAR ELEVATION | SCALE<br>1:100 @ A3 | DATE<br>MAR 2015 | DRAWING NO.<br>14 / 937 / 122 | REV. | ARCHITECTS & INTERIOR DESIGNERS |