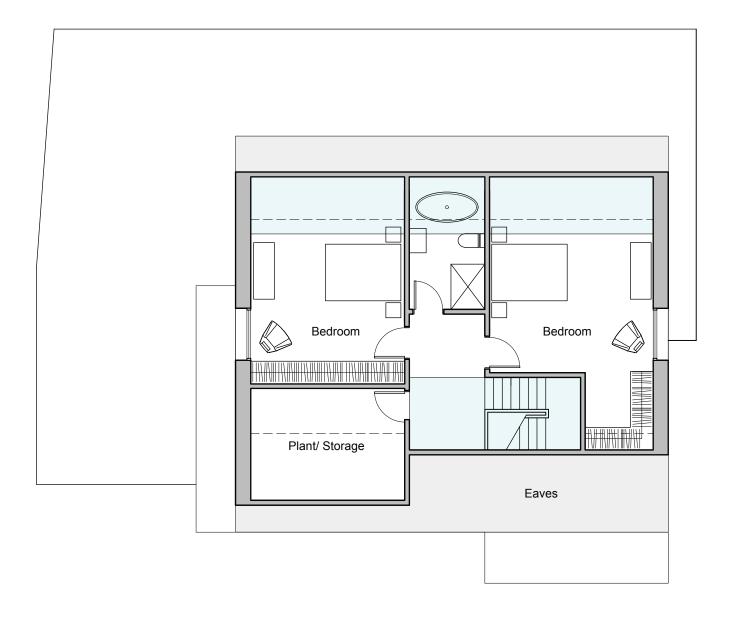

## PROPOSED SECOND FLOOR PLAN

SCALE 1:100

| UNIT 1 CROMBIE MEWS . 11A ABERCROMBIE STREET . LONDON . SW11 2 JB T 020 79246257 . www.gilespike.com                                                                                                     | REVISIONS | PROJECT 20 SHERIDAN ROAD SW19      | CLIENT CHRIS & ALEX ALDHAM        | STATUS<br>PLANNING                | GILES PIKE                      |
|----------------------------------------------------------------------------------------------------------------------------------------------------------------------------------------------------------|-----------|------------------------------------|-----------------------------------|-----------------------------------|---------------------------------|
| DO NOT SCALE OFF THIS DRAWING. ALL DIMENSIONS ARE TO BE CHECKED PRIOR TO CONSTRUCTION. ALL COPYRIGHTS RELATING TO THE DESIGN WORK CONTAINED ON THIS DRAWING TO BE RETAINED BY GILES PIKE ARCHITECTS LLP. |           | DRAWING PROPOSED SECOND FLOOR PLAN | SCALE DATE<br>1:100 @ A3 MAR 2015 | DRAWING NO. REV. 14 / 937 / 112 B | ARCHITECTS & INTERIOR DESIGNERS |