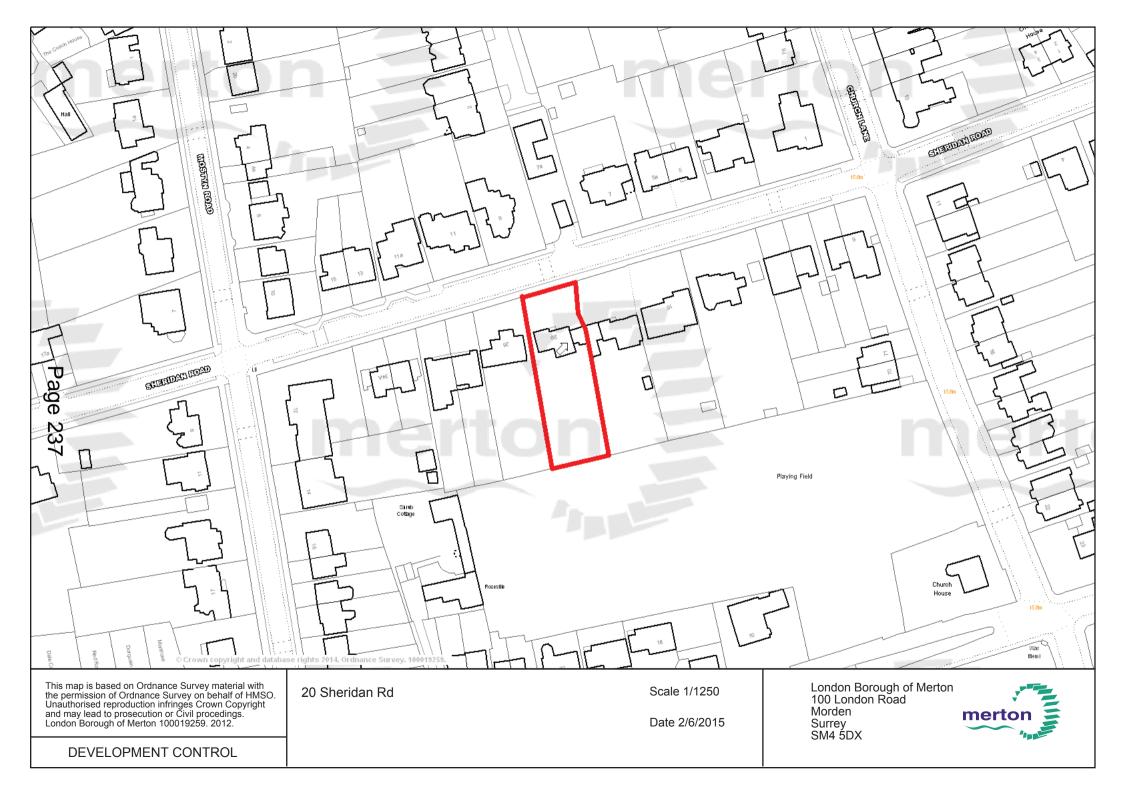

(c) Crown Copyright 2013 Reproduction in whole or in part is prohibited without the prior permission of Ordnance Survey. Licence no. 001140920

SITE BOUNDARY

20

UNIT 1 CROMBIE MEWS . 11A ABERCROMBIE STREET . LONDON . SW11 2 JB T 020 79246257 . www.gilespike.com

REVISIONS

PROJECT CLIENT STATUS 20 SHERIDAN ROAD PLANNING Chris and Alex Aldham DRAWING SCALE DRAWING NO. LOCATION PLAN 1:1250 @ A3 MAR 2015 14 / 937 / LOC

UNIT 1 CROMBIE MEWS . 11A ABERCROMBIE STREET . LONDON . SW11 2 JB T 020 79246257 . www.gilespike.com