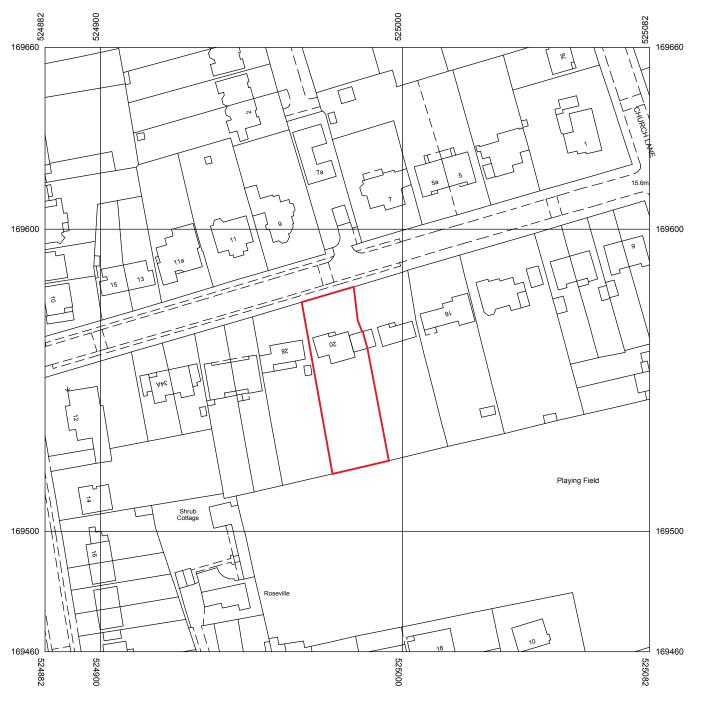

REVISIONS

| PROJECT                         | CLIENT    |
|---------------------------------|-----------|
| 20 SHERIDAN ROAD                | Chris and |
| DRAWING                         | SCALE     |
| EXISTING AND PROPOSED SITE PLAN | 1:200 @ A |

 CLIENT
 STATUS

 Chris and Alex Aldham
 PLANNING

 SCALE
 DATE
 DRAWING NO.
 REV.

 1:200 @ A1
 MAR 2015
 14 / 937 / 101