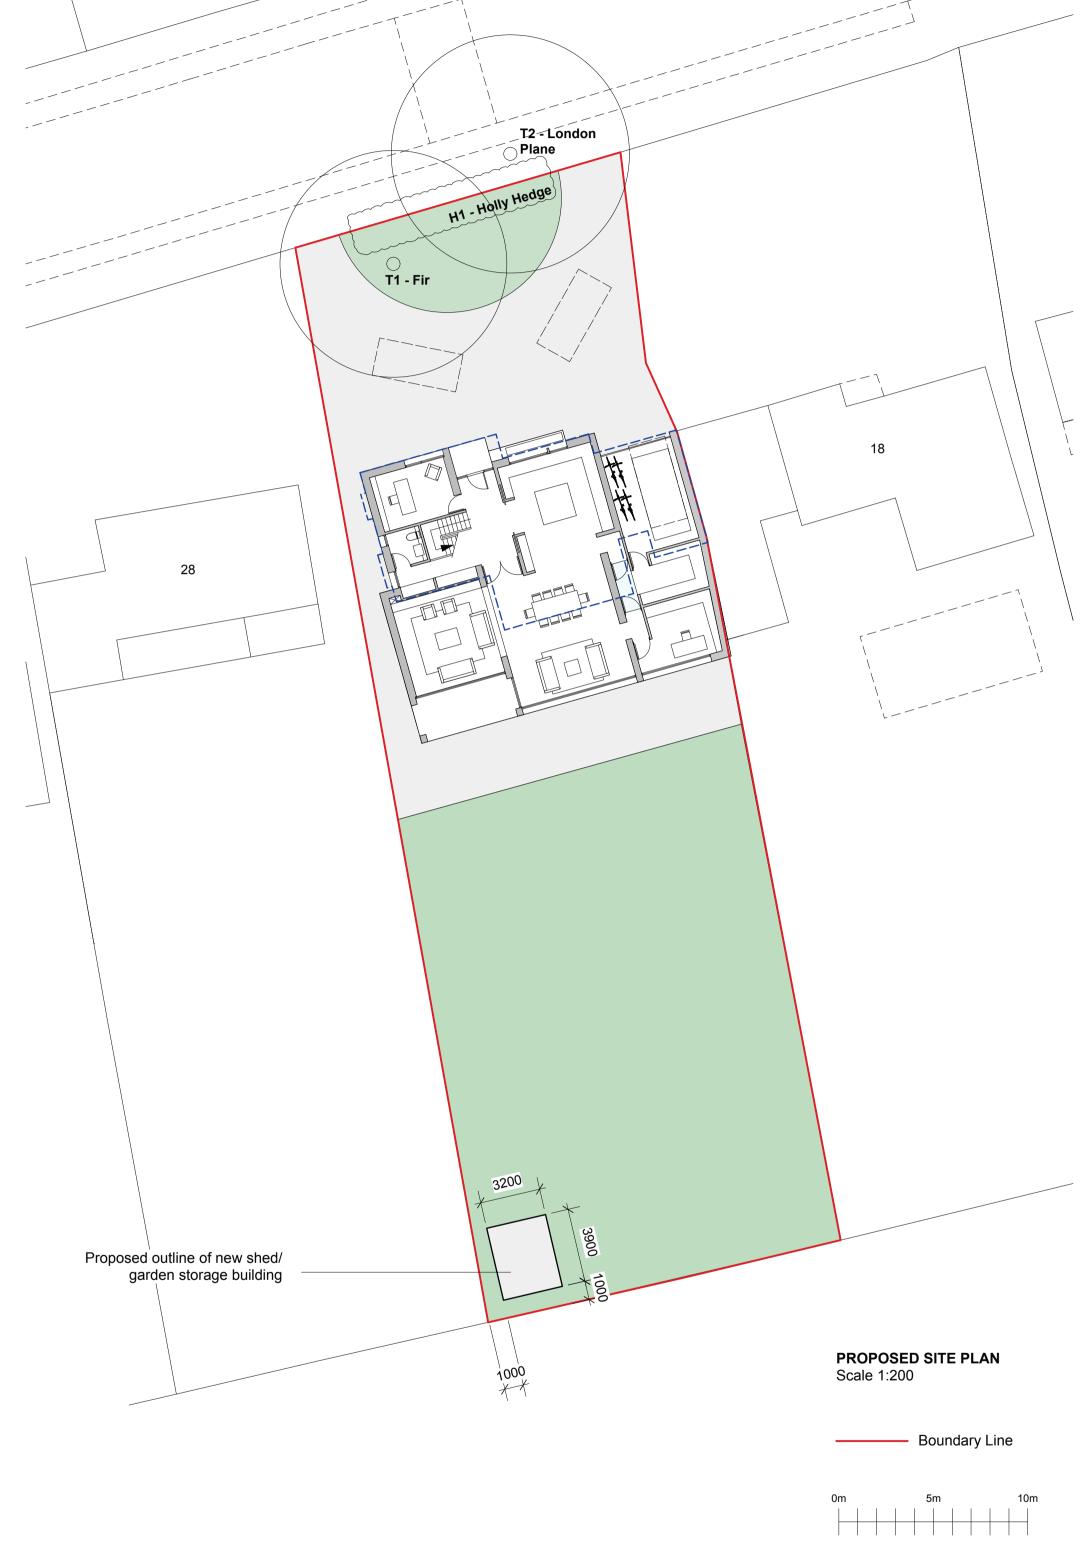

REVISIONS

| PROJECT                         | CLIENT    |
|---------------------------------|-----------|
| 20 SHERIDAN ROAD                | Chris and |
| DRAWING                         | SCALE     |
| EXISTING AND PROPOSED SITE PLAN | 1:200 @ A |

 CLIENT
 STATUS

 Chris and Alex Aldham
 PLANNING

 SCALE
 DATE
 DRAWING NO.
 REV.

 1:200 @ A1
 MAR 2015
 14 / 937 / 101