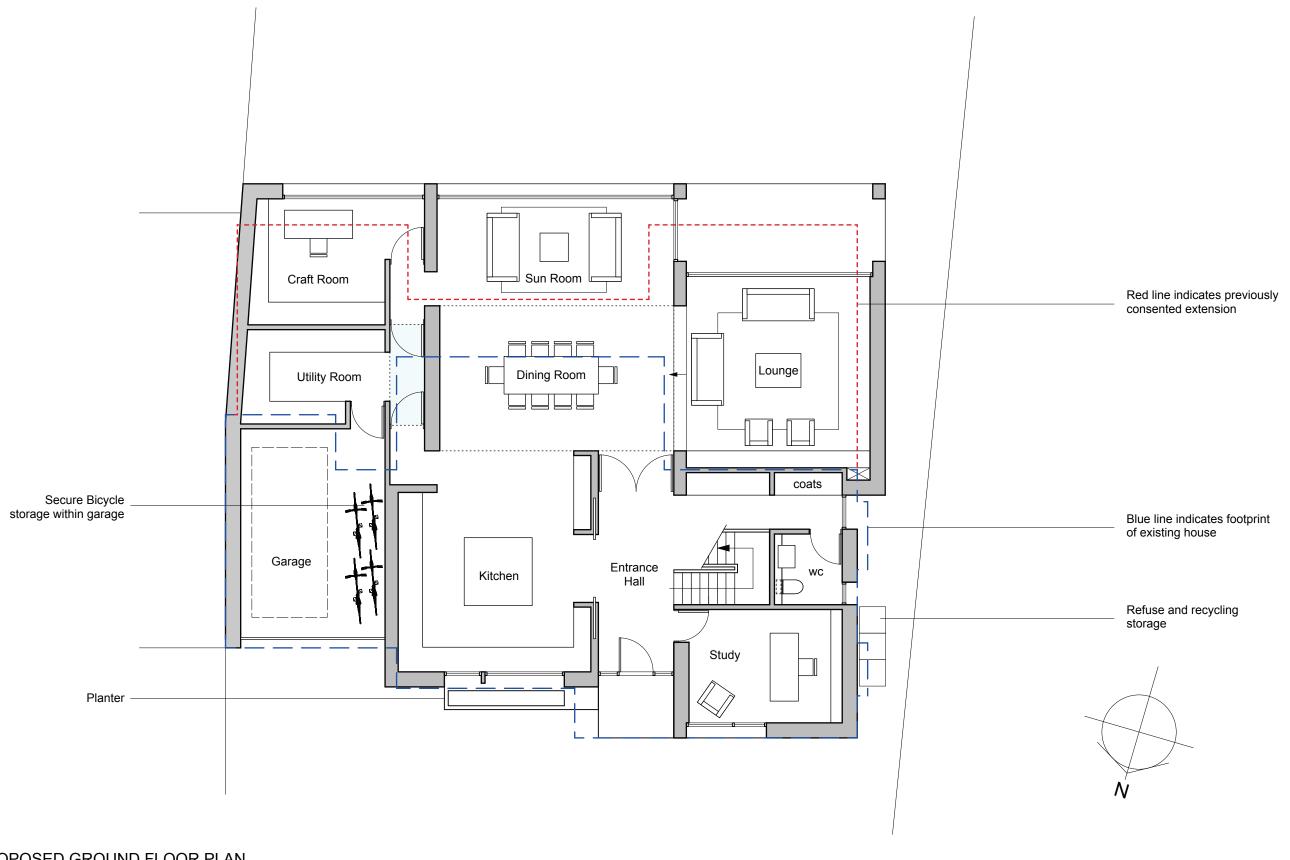

## PROPOSED GROUND FLOOR PLAN

SCALE 1:100

10m

| : | UNIT 1 CROMBIE MEWS . 11A ABERCROMBIE STREET . LONDON . SW11 2<br>JB<br>T 020 79246257 . www.gilespike.com                               | REVISIONS | PROJECT 20 SHERIDAN ROAD SW19 | CLIENT CHRIS & ALEX ALDHAM | STATUS<br>PLANNING | GILES PIKE         |
|---|------------------------------------------------------------------------------------------------------------------------------------------|-----------|-------------------------------|----------------------------|--------------------|--------------------|
|   | DO NOT SCALE OFF THIS DRAWING. ALL DIMENSIONS ARE TO BE CHECKED                                                                          |           | DRAWING                       | SCALE DATE                 | DRAWING NO. REV.   | ARCHITECTS &       |
|   | PRIOR TO CONSTRUCTION. ALL COPYRIGHTS RELATING TO THE DESIGN WORK CONTAINED ON THIS DRAWING TO BE RETAINED BY GILES PIKE ARCHITECTS LLP. |           | PROPOSED GROUND FLOOR PLAN    | 1:100 @ A3 MAR 2015        | 14 / 937 / 110 B   | INTERIOR DESIGNERS |