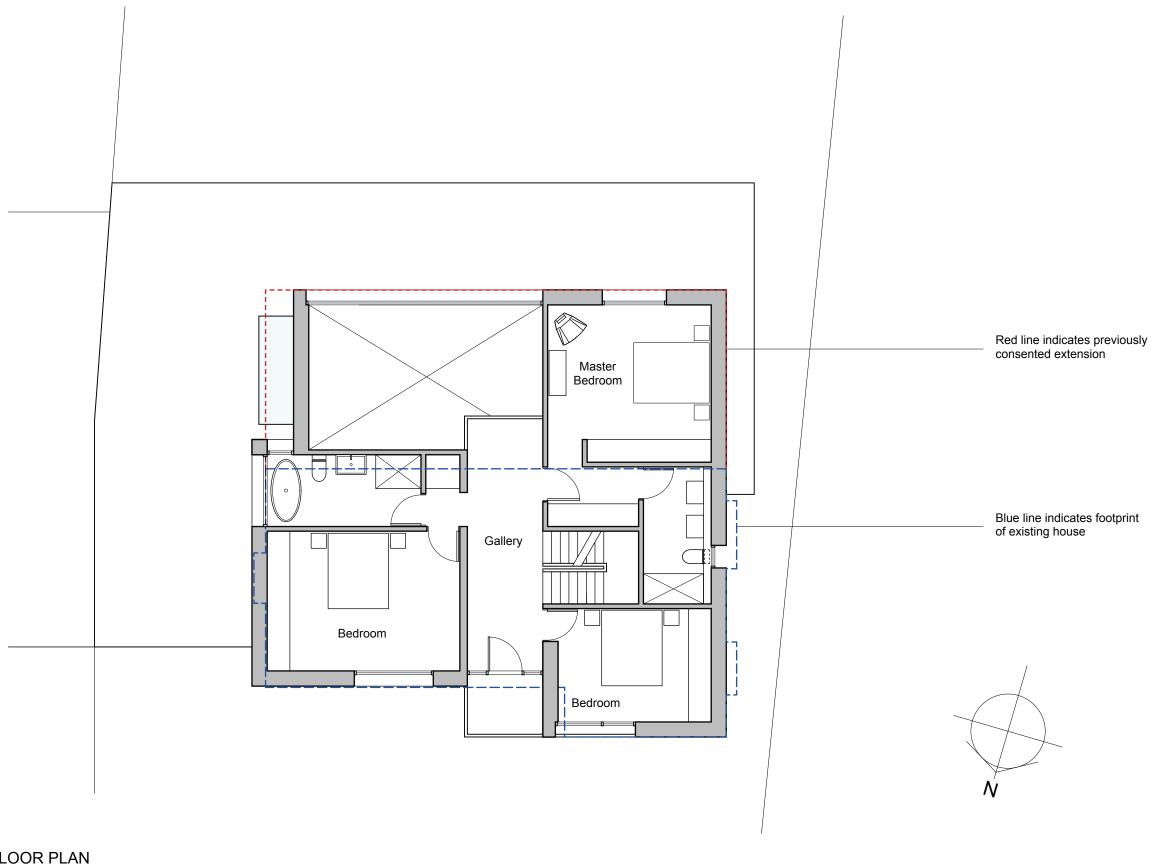

## PROPOSED FIRST FLOOR PLAN

SCALE 1:100

0m 1 2 3 4 5m 10m

| UNIT 1 CROMBIE MEWS . 11A ABERCROMBIE STREET . LONDON . SW11 2 JB T 020 79246257 . www.qilespike.com | REVISIONS | PROJECT 20 SHERIDAN ROAD SW19 | CLIENT<br>CHRIS & ALE |          | STATUS<br>PLANNING |      | GILES PIKE         |
|------------------------------------------------------------------------------------------------------|-----------|-------------------------------|-----------------------|----------|--------------------|------|--------------------|
| DO NOT SCALE OFF THIS DRAWING. ALL DIMENSIONS ARE TO BE CHECKED                                      |           | DRAWING                       | SCALE                 | DATE     | DRAWING NO.        | REV. | ARCHITECTS &       |
| PRIOR TO CONSTRUCTION. ALL COPYRIGHTS RELATING TO THE DESIGN WORK                                    |           | PROPOSED FIRST FLOOR PLAN     |                       | MAR 2015 | 14 / 937 / 111     | В    | INTERIOR DESIGNERS |