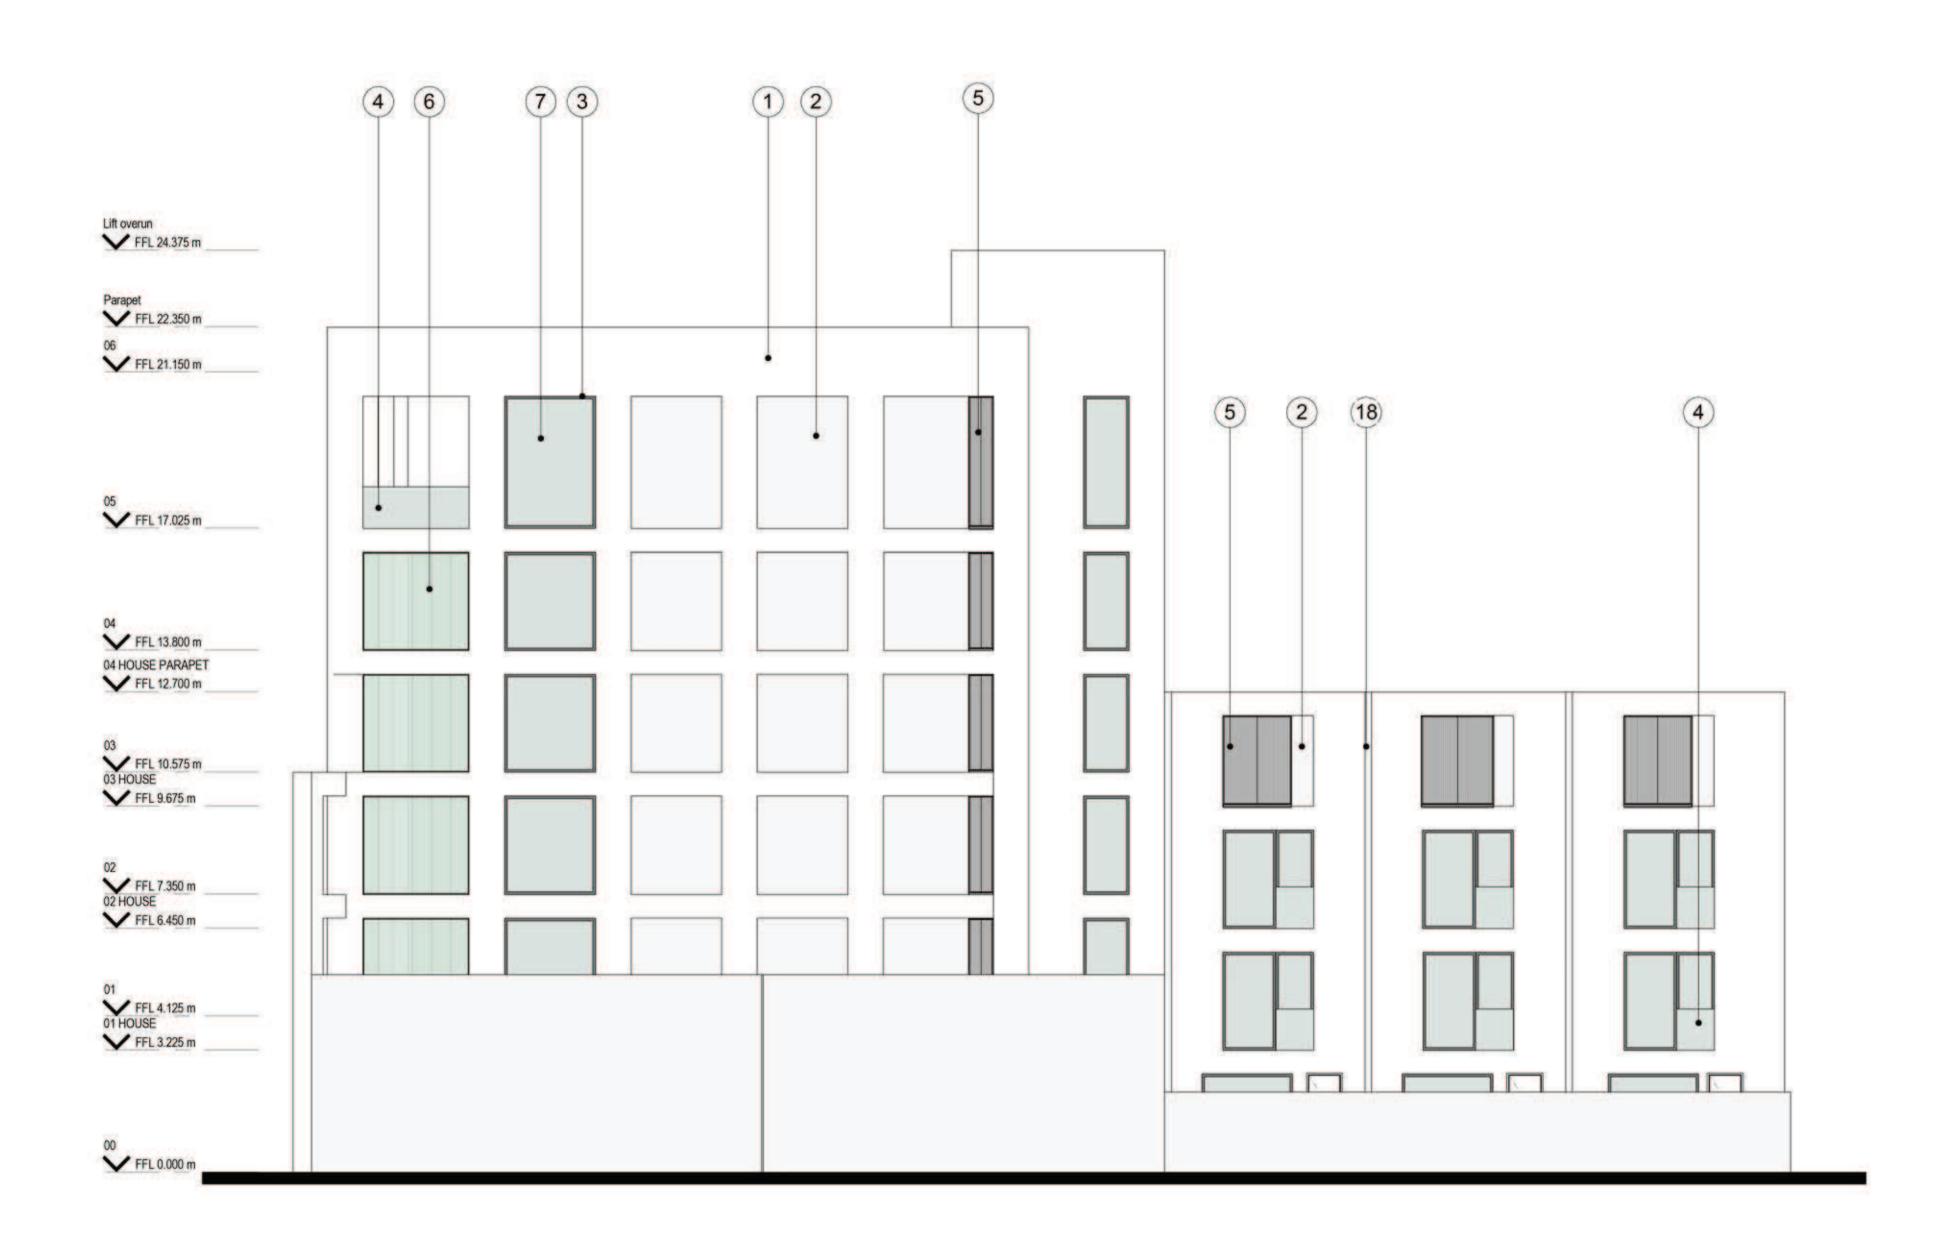

23.0

Date Job/Drawing No 1782-FCB-A-0600 Morden Road

1782-FCB-A-0600 P1

Morden Road

North Elevation

Scale 1: 100 @ A1 (1:200 @ A3)
Date October 2014
Drawn Studio 26

Do Not Scale
All Dimensions to be checked on site