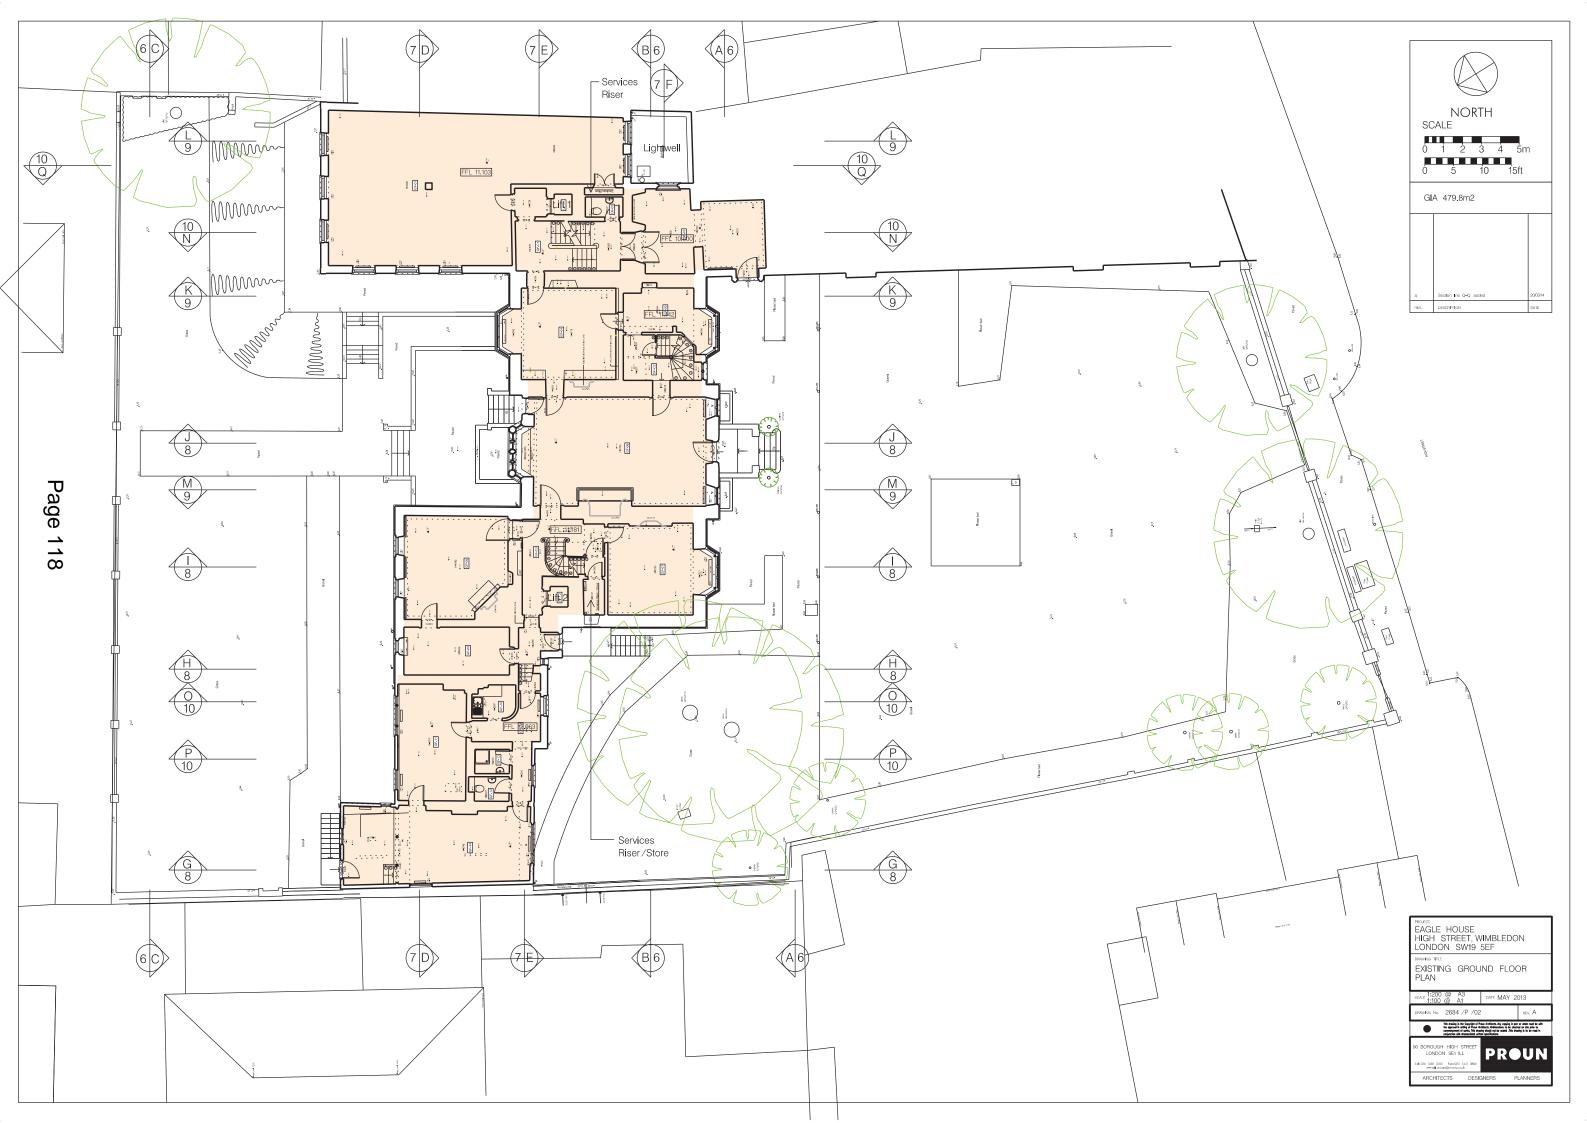

EAGLE HOUSE HIGH STREET, WIMBLEDON LONDON SW19 5EF

PROPOSED SITE PLAN

SCALE 1:200 @ A1 1:400@ A3 DATE NOVEMBER 2014

DRAWING No. 2684 /P /16 REV. F

WING No. 2684 /P /16 REV. F

This drawing is the Copyright of Proun Architects. Any copyring in part or whole must be the approval in writing of Proun Architects. All dimensions to be checked on site prior in