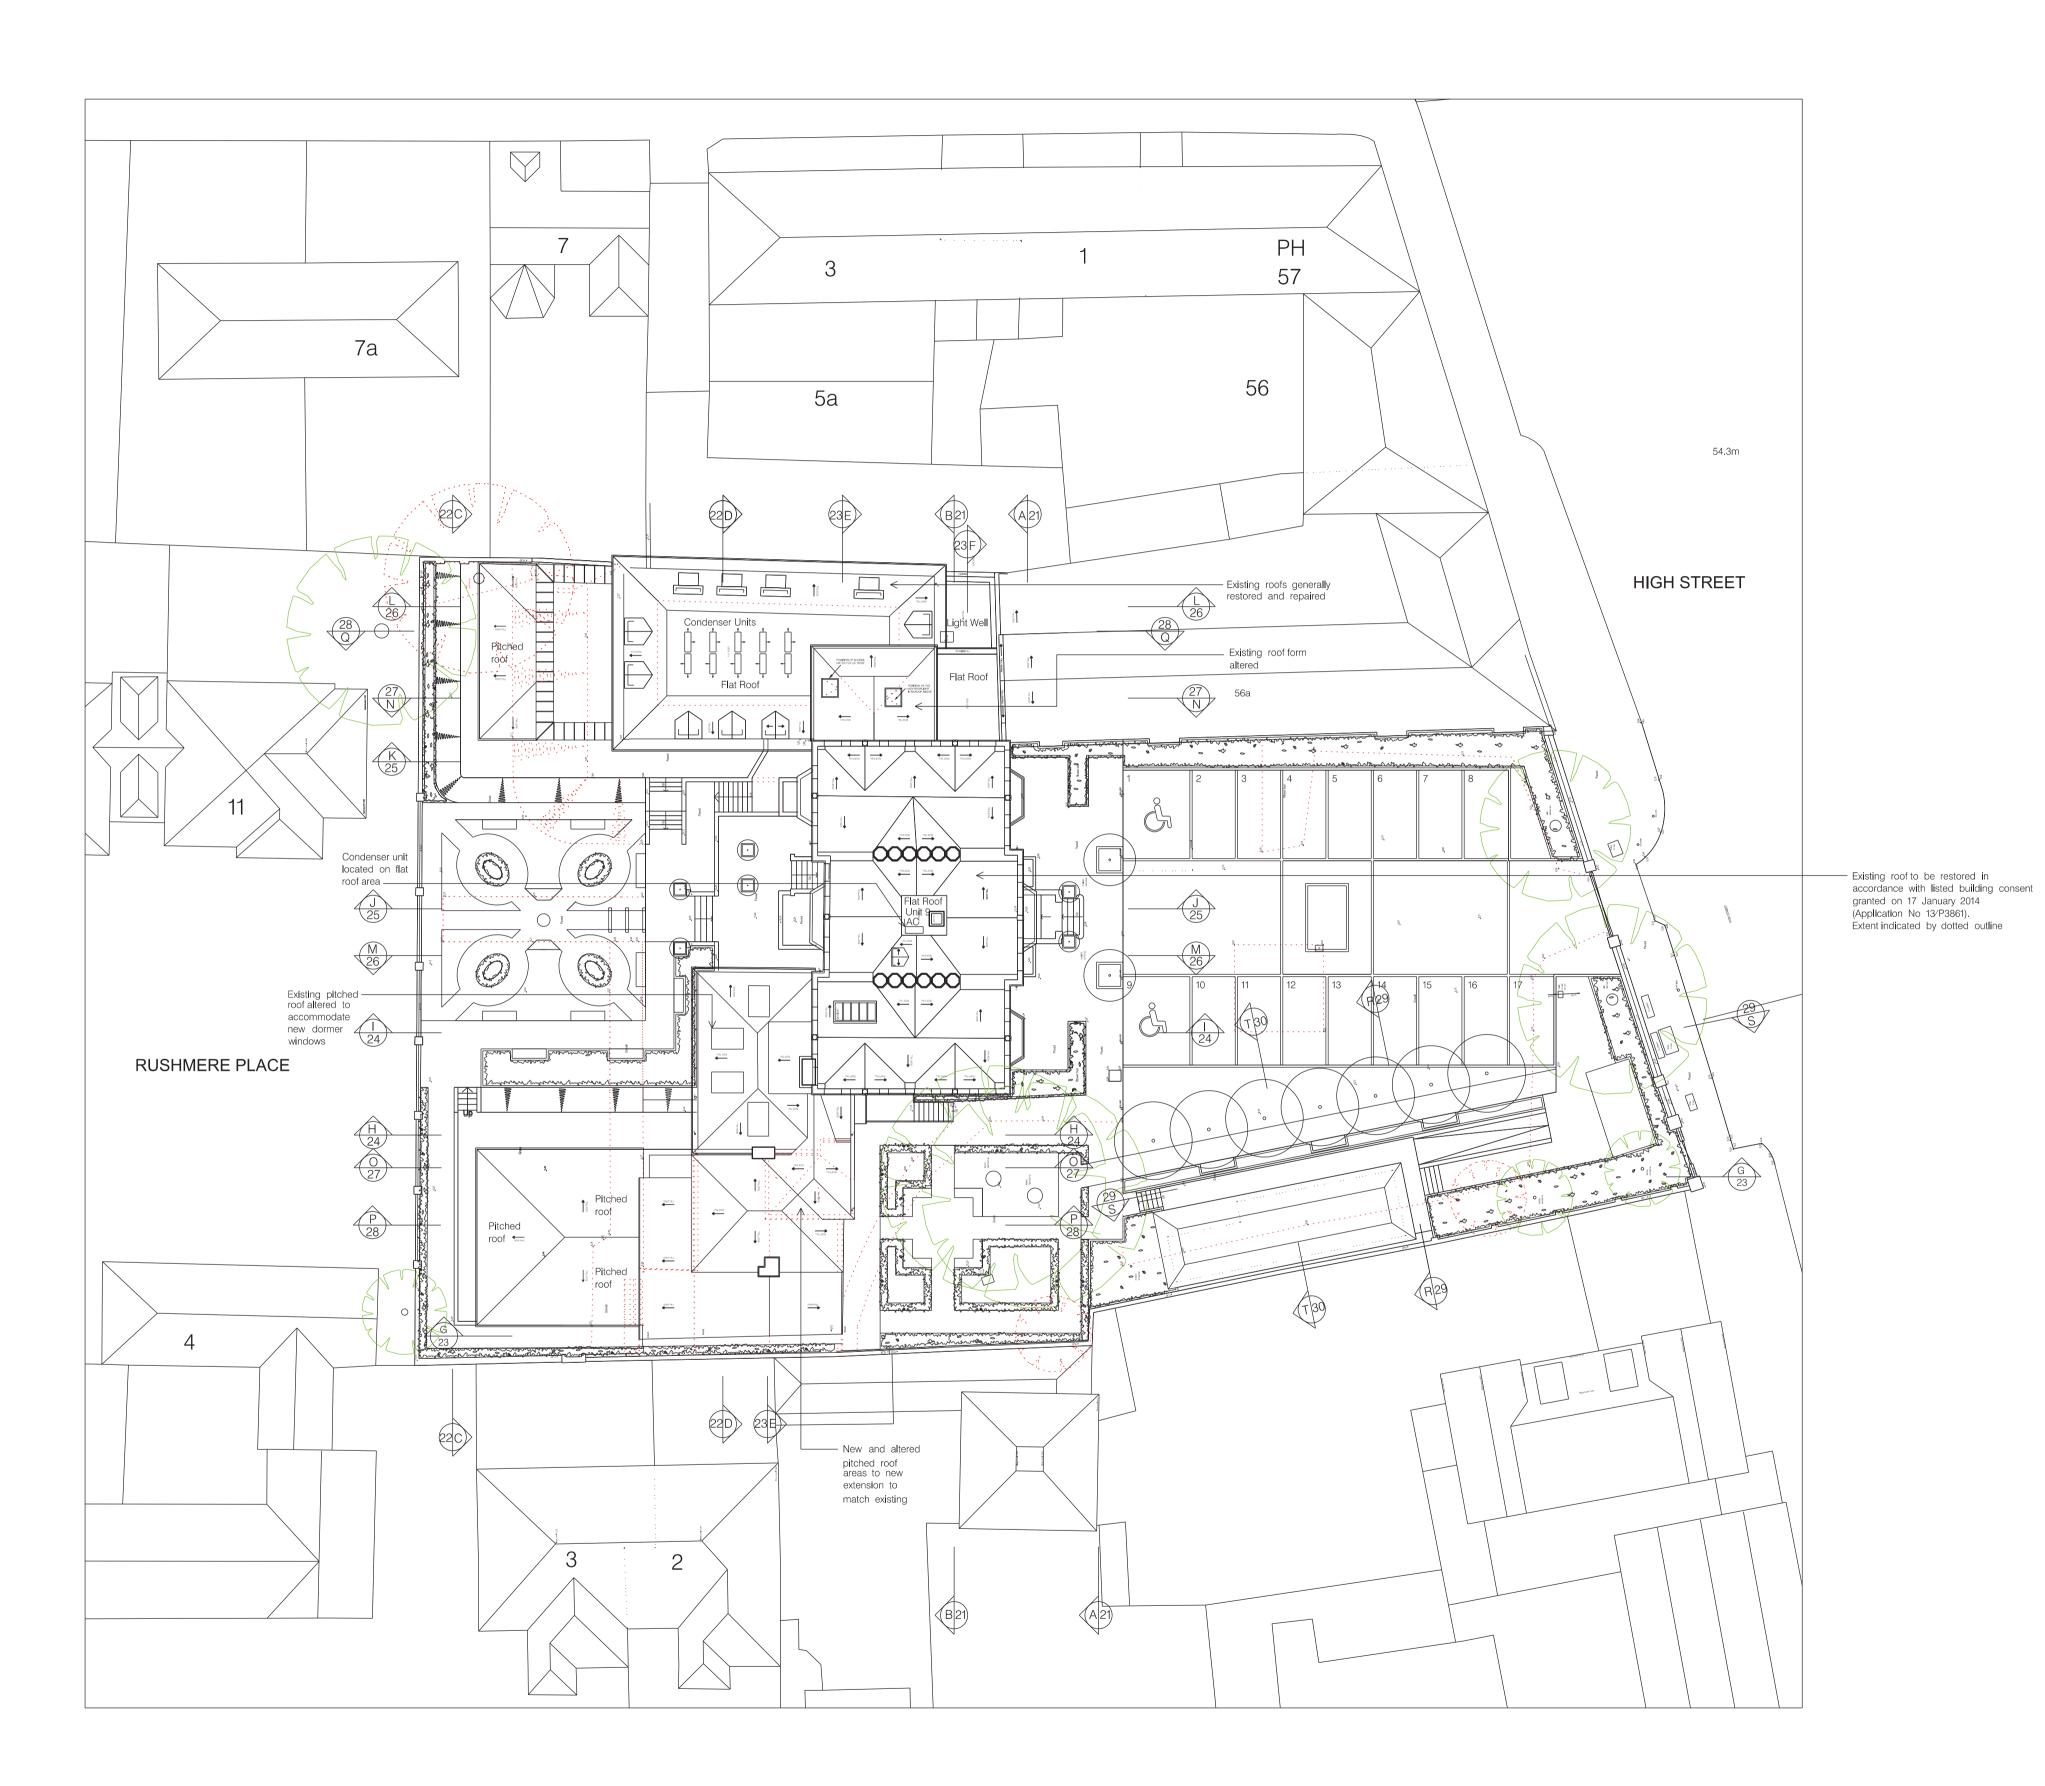

0 1 2 3 4 5 6 8 10m 0 5 10 15 20 25 30ft

|    | Landscape layout updated                                                                     | 09/06 |
|----|----------------------------------------------------------------------------------------------|-------|
|    | Pitched roof to ground floor east wing extension                                             | 03/06 |
|    | Dormer windows to unit 5 reduced in size                                                     | 19⁄05 |
|    | West boundary wall to Unit 1 set in 900mm.<br>Pitched roof over ground floor rear extension. | 06/05 |
|    | Rear extension to unit 1 reduced in size.<br>Rear terraces to unit 4,5 and 6 omitted.        | 30/01 |
|    | General update                                                                               | 05/12 |
| V. | DESCRIPTION                                                                                  | DATE  |
|    |                                                                                              |       |

EAGLE HOUSE HIGH STREET, WIMBLEDON LONDON SW19 5EF

PROPOSED SITE PLAN

SCALE 1:200 @ A1 1:400@ A3 DATE NOVEMBER 2014

DRAWING No. 2684 /P /16 REV. F

WING No. 2684 /P /16 REV. F

This drawing is the Copyright of Proun Architects. Any copyring in part or whole must be the approval in writing of Proun Architects. All dimensions to be checked on site prior in

Tel: 020 7407 3700 Fax: 020 7407 3800 e-mail: proun@proun.co.uk

ARCHITECTS DESIGNERS PLANNERS