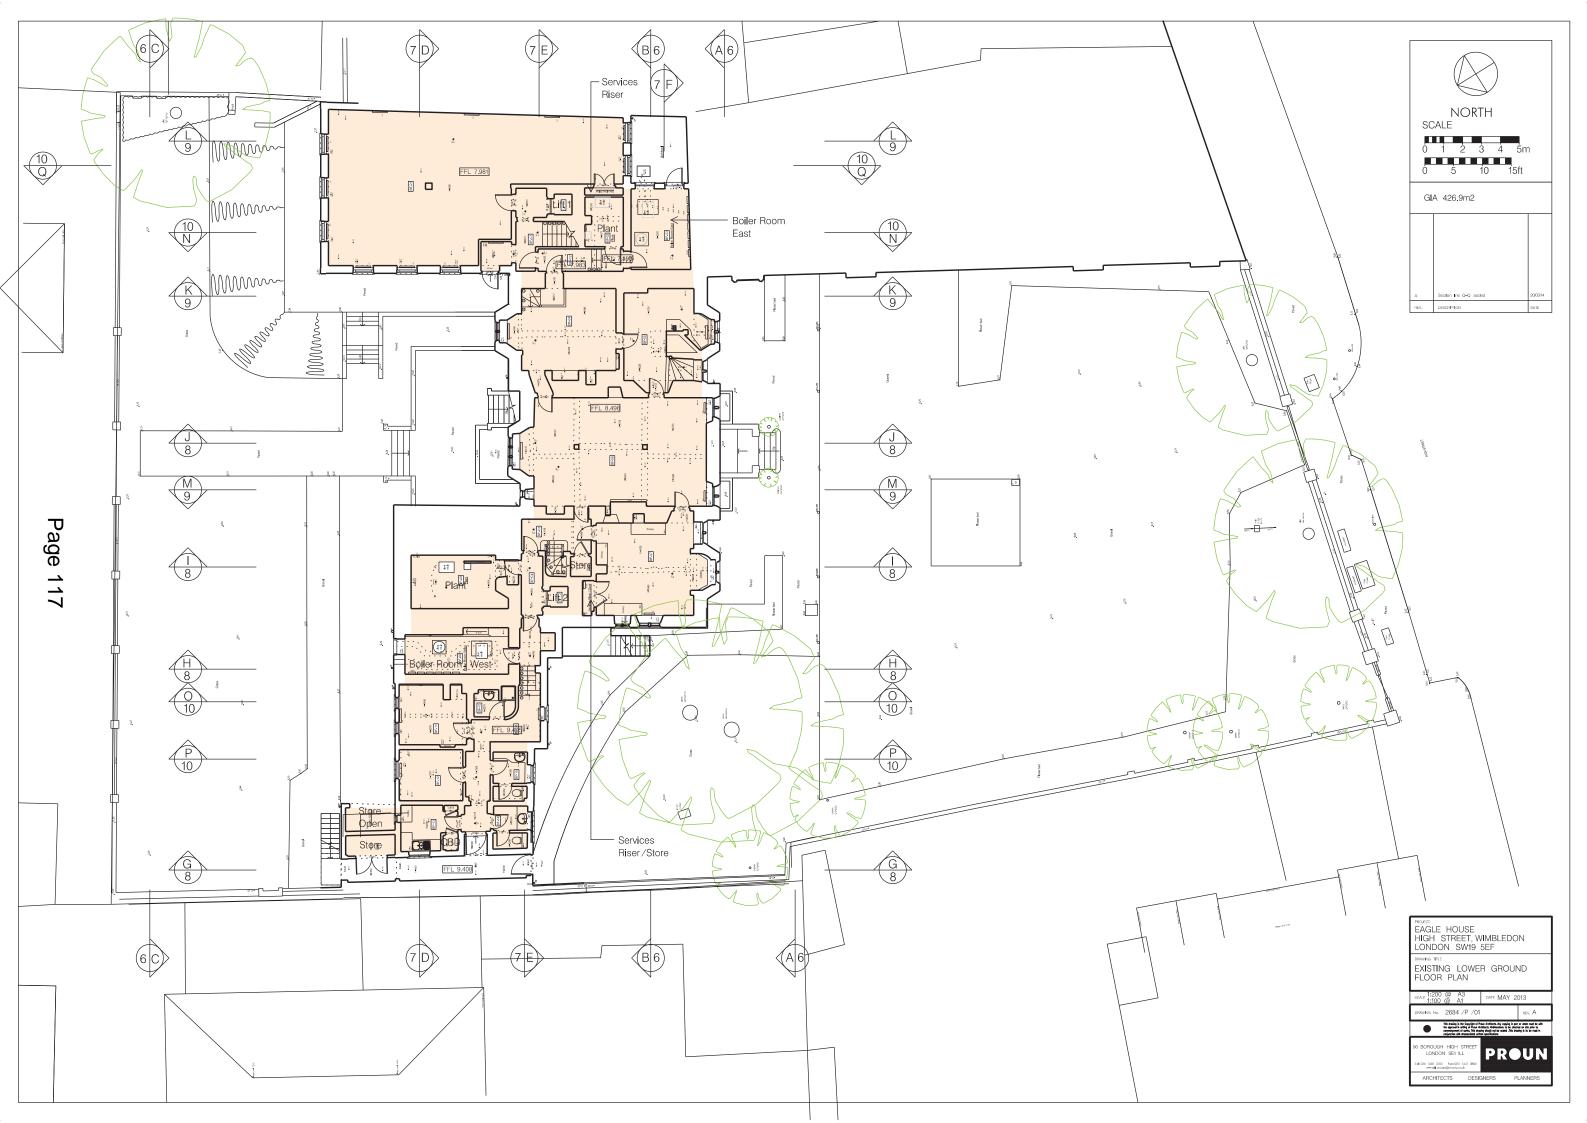

0 1 2 3 4 5 6 8 10m 0 5 10 15 20 25 30ft

|    | Landscape layout updated                                                                     | 09/06 |
|----|----------------------------------------------------------------------------------------------|-------|
|    | Pitched roof to ground floor east wing extension                                             | 03/06 |
|    | Dormer windows to unit 5 reduced in size                                                     | 19⁄05 |
|    | West boundary wall to Unit 1 set in 900mm.<br>Pitched roof over ground floor rear extension. | 06/05 |
|    | Rear extension to unit 1 reduced in size.<br>Rear terraces to unit 4,5 and 6 omitted.        | 30/01 |
|    | General update                                                                               | 05/12 |
| V. | DESCRIPTION                                                                                  | DATE  |
|    |                                                                                              |       |

EAGLE HOUSE HIGH STREET, WIMBLEDON LONDON SW19 5EF

PROPOSED SITE PLAN

SCALE 1:200 @ A1 1:400@ A3 DATE NOVEMBER 2014

DRAWING No. 2684 /P /16 REV. F

WING No. 2684 /P /16 REV. F

This drawing is the Copyright of Proun Architects. Any copyring in part or whole must be the approval in writing of Proun Architects. All dimensions to be checked on site prior in

Tel: 020 7407 3700 Fax: 020 7407 3800 e-mail: proun@proun.co.uk

ARCHITECTS DESIGNERS PLANNERS