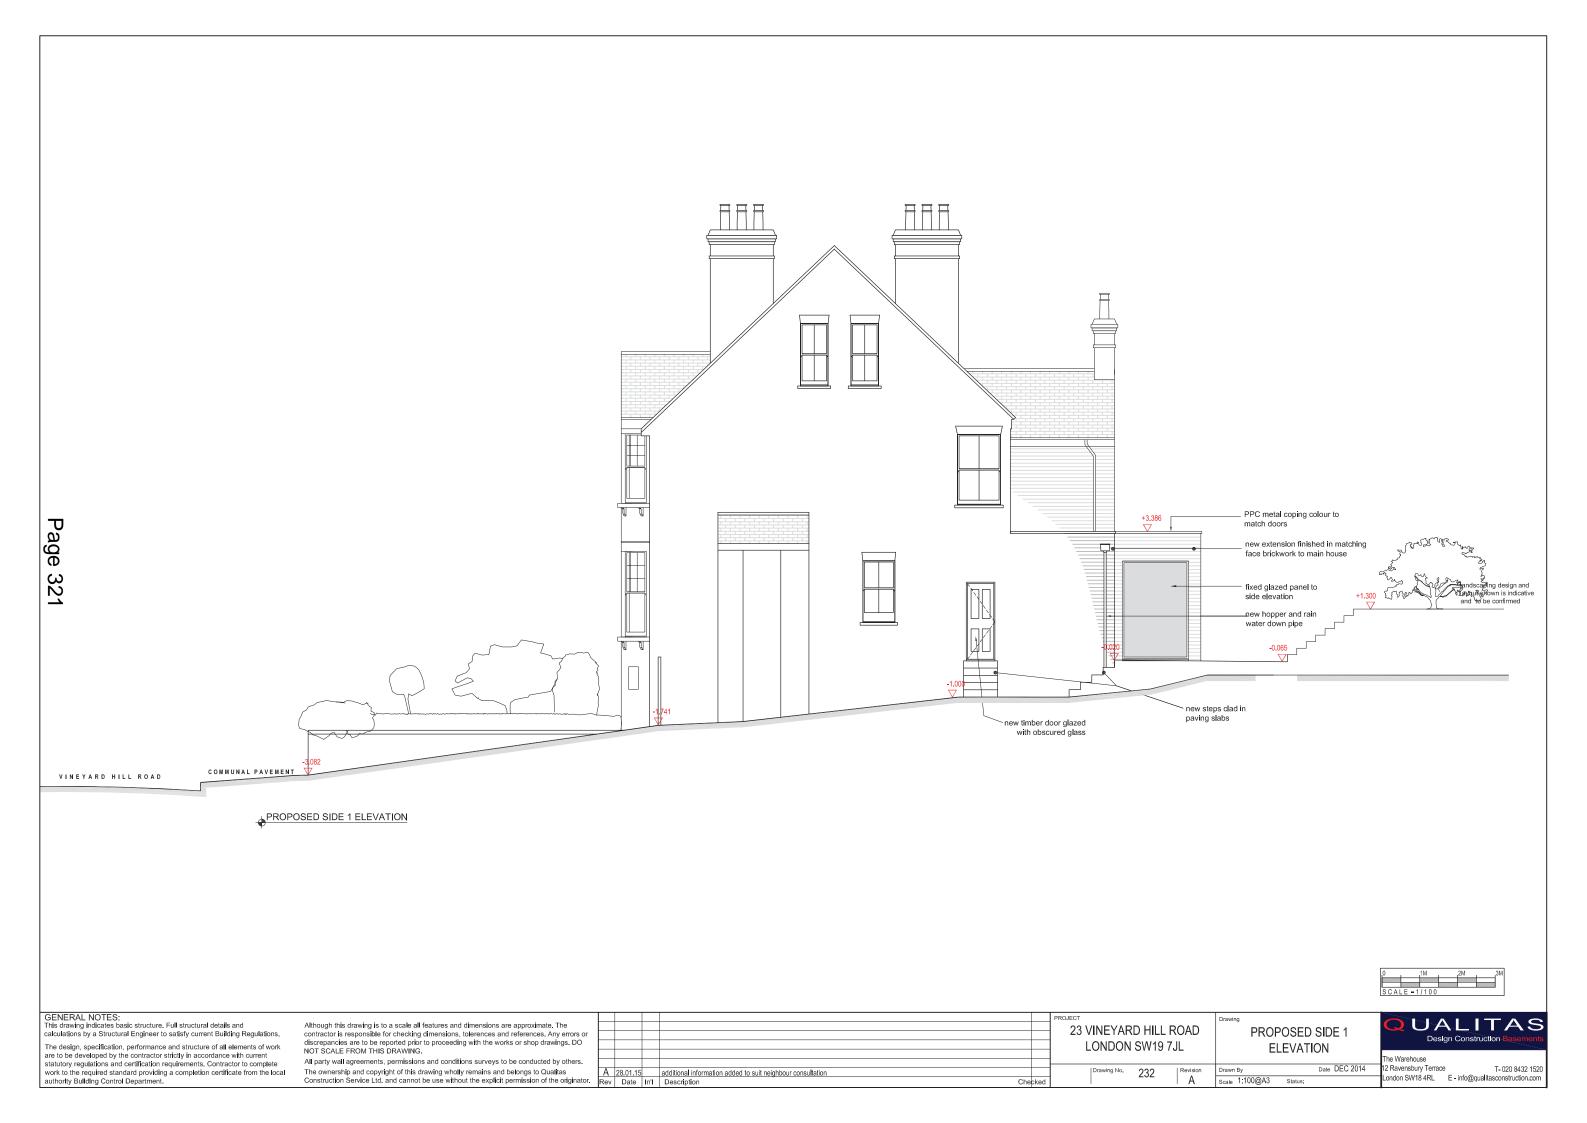

23 VINEYARD HILL ROAD LONDON SW19 7JL

Drawn By Scale 1:100@A3 Status: 233

PROPOSED SIDE ELEVATION

The Warehouse
12 Ravensbury Terrace T- 020 8432 1520
London SW18 4RL E - info@qualitasconstruction.com Date DEC 2014