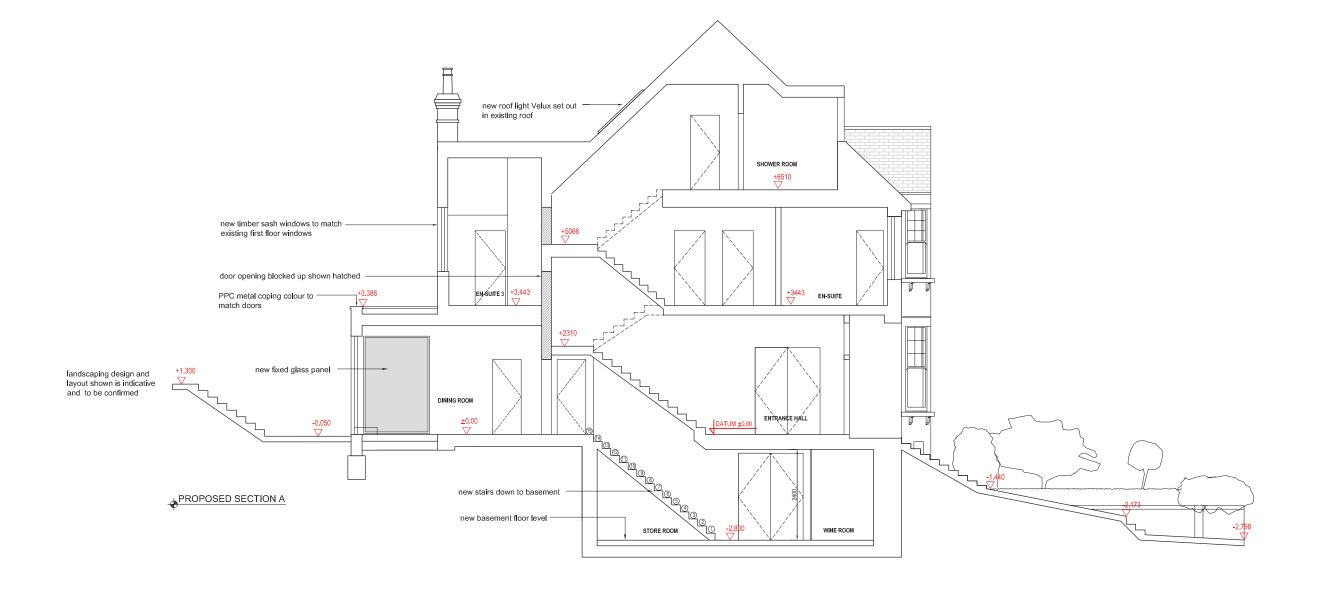

23 VINEYARD HILL ROAD LONDON SW19 7JL

220

Drawn By Scale 1:100@A3 Status:

Revision B

UALITAS PROPOSED SECTION A Design Construction

The Warehouse
12 Ravensbury Terrace T- 020 8432 1520
London SW18 4RL E - info@qualitasconstruction.com Date DEC 2014