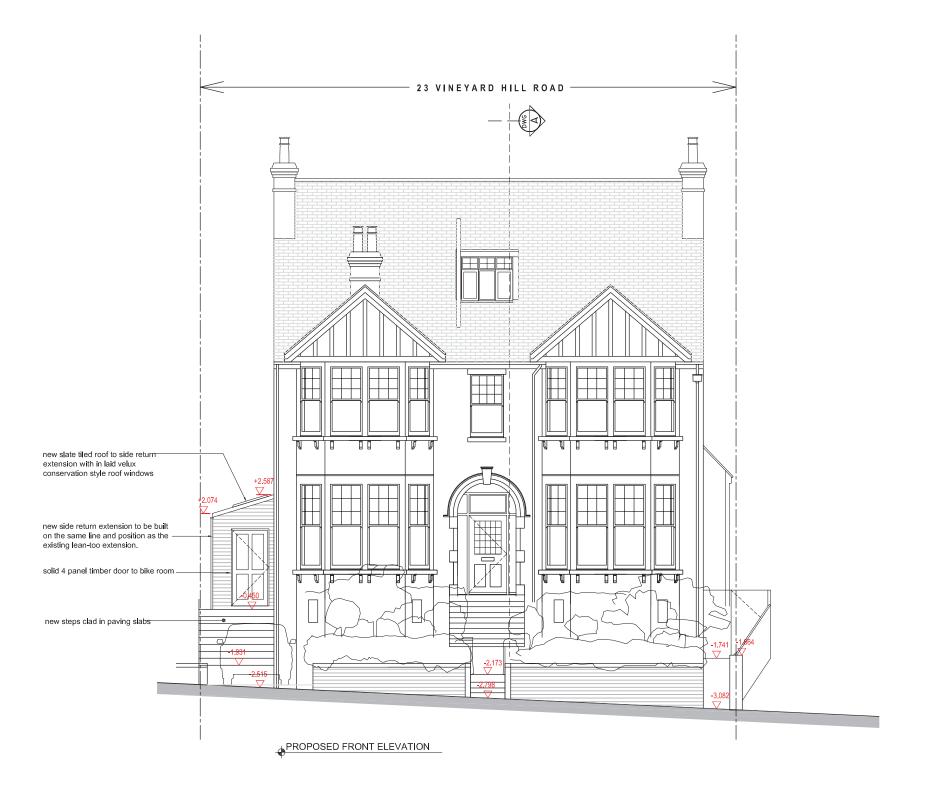

23 VINEYARD HILL ROAD LONDON SW19 7JL

230

Revision

Drawn By Scale 1:100@A3

PROPOSED FRONT ELEVATION Date DEC 2014

The Warehouse
12 Ravensbury Terrace T- 020 8432 1520
London SW18 4RL E - info@qualitasconstruction.com