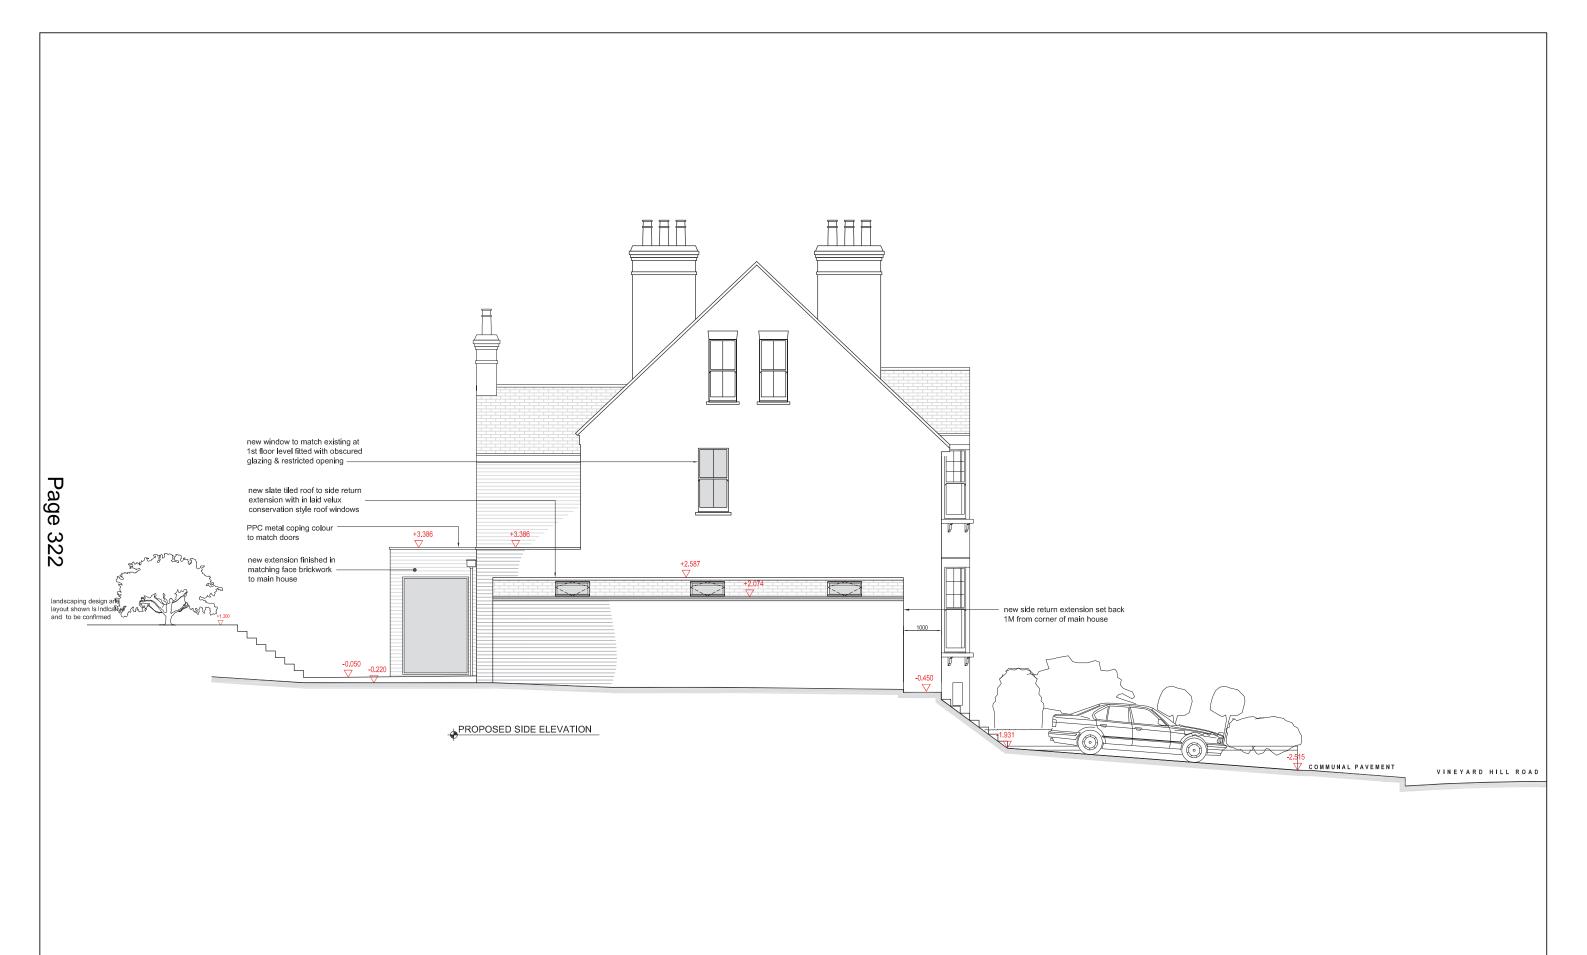

23 VINEYARD HILL ROAD LONDON SW19 7JL

Drawn By Scale 1:100@A3 Status: 233

PROPOSED SIDE ELEVATION

The Warehouse
12 Ravensbury Terrace T- 020 8432 1520
London SW18 4RL E - info@qualitasconstruction.com Date DEC 2014