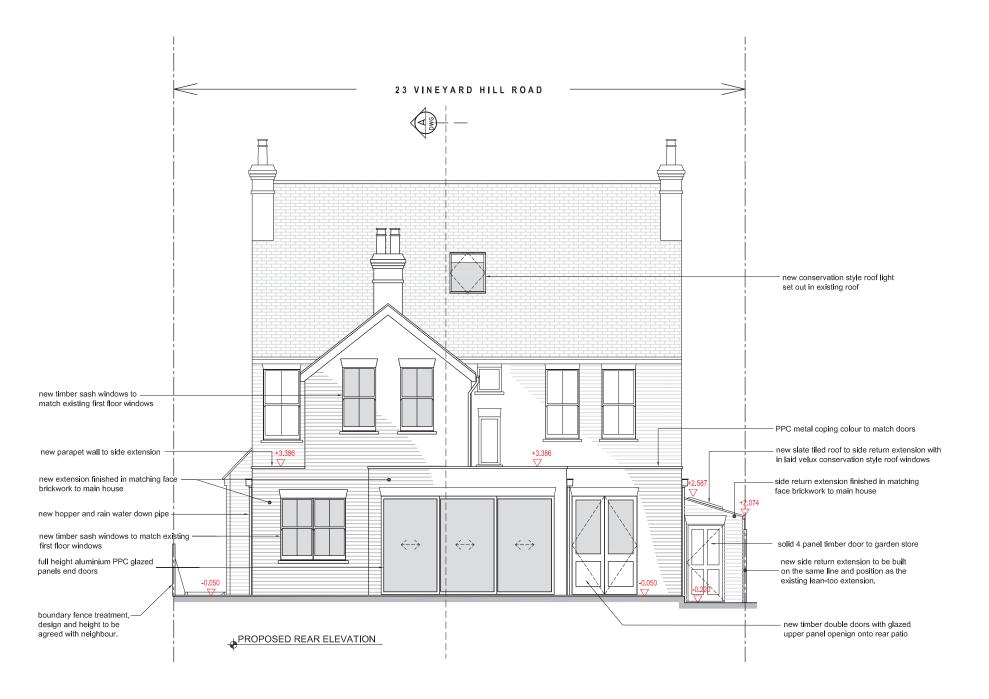

23 VINEYARD HILL ROAD LONDON SW19 7JL

Revision Drawn By Scale 1:100@A3 231

PROPOSED REAR ELEVATION Date DEC 2014

GENERAL NOTES: This drawing indicates basic structure. Full structural details and calculations by a Structural Engineer to satisfy current Building Regulations.