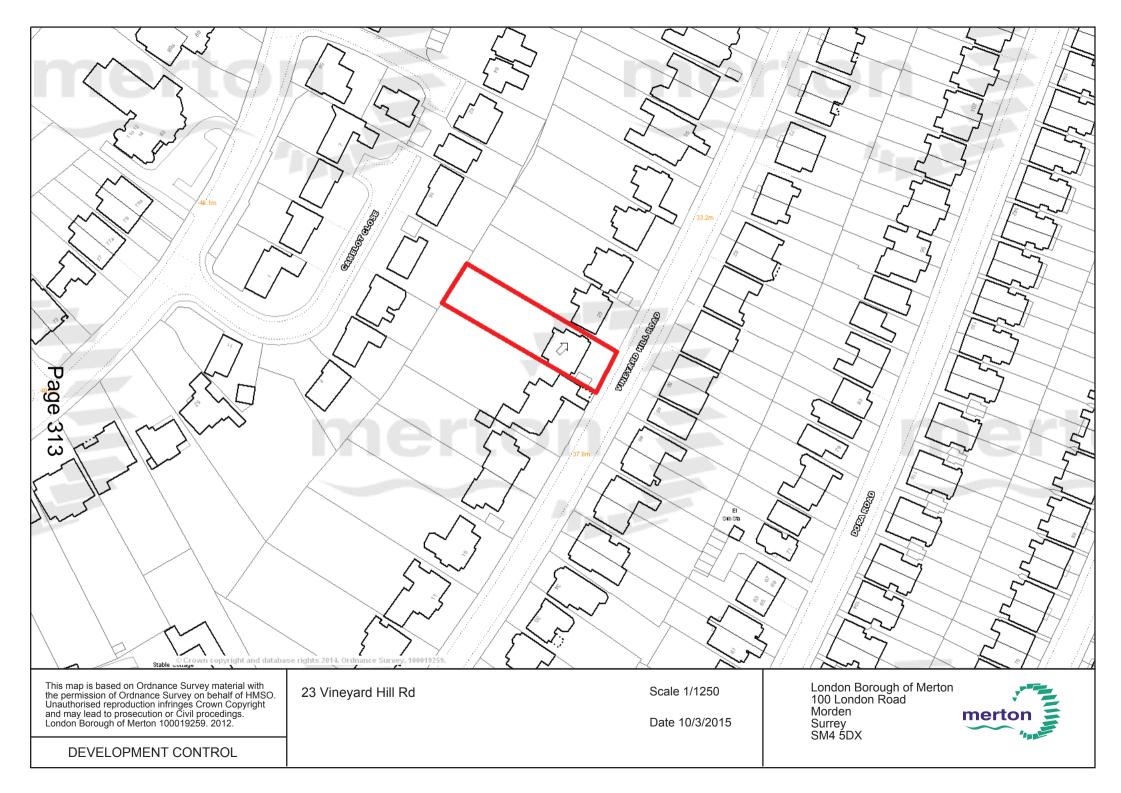

|      |      |                                                             |      | PROJECT               |       |          |
|------|------|-------------------------------------------------------------|------|-----------------------|-------|----------|
|      |      |                                                             |      |                       | р ШП  |          |
|      |      |                                                             |      | 23 VINEYARD HILL ROAD |       |          |
|      |      |                                                             |      |                       |       |          |
|      |      |                                                             |      | London                | 00010 | 102      |
| 1.15 |      | additional information added to suit neighbour consultation |      |                       | 200   | Revision |
| 2.14 |      | layout amended to suit client's comments                    |      | Drawing No.           |       |          |
| ate  | In'i | Description Che                                             | cked |                       |       | I B      |
|      |      |                                                             |      |                       |       |          |