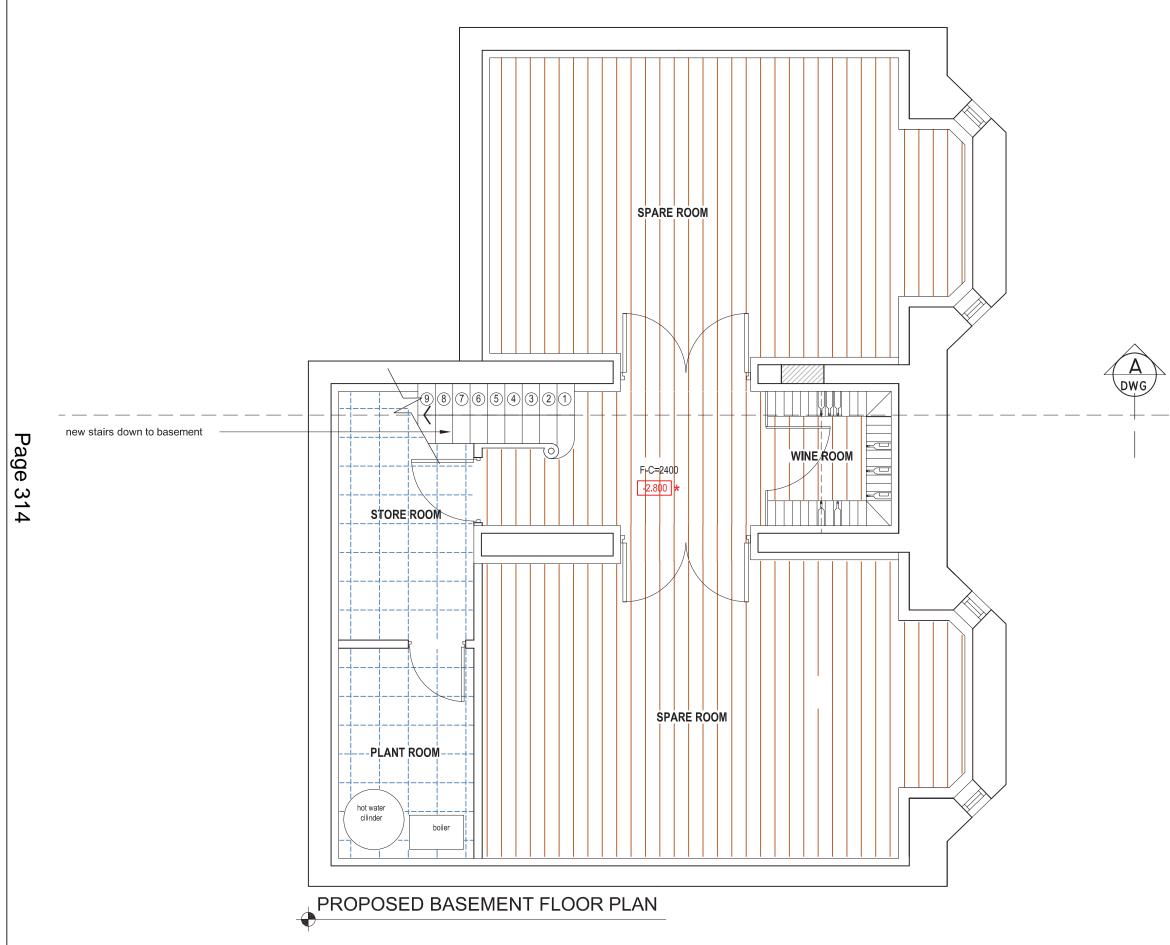

|   |                       | 0               |           | 1M         |   | 2M                                             |              | 3M    |              |  |
|---|-----------------------|-----------------|-----------|------------|---|------------------------------------------------|--------------|-------|--------------|--|
|   |                       | SCALE           | = 1 / 5 0 |            |   |                                                |              |       |              |  |
|   |                       |                 |           |            |   |                                                |              |       |              |  |
|   |                       |                 |           |            |   |                                                |              |       |              |  |
|   | Drawing<br>PF         | ROPOSE<br>FL OC | D BASE    |            | Ċ |                                                | sign Constru |       |              |  |
| n | Drawn By              |                 |           | • DEC 2014 |   | arehouse<br>ensbury Terrad                     | æ            | T- 0; | 20 8432 1520 |  |
|   | Scale 1.50@A3 Status: |                 |           |            |   | London SW18 4RL E - info@qualitasconstruction. |              |       |              |  |