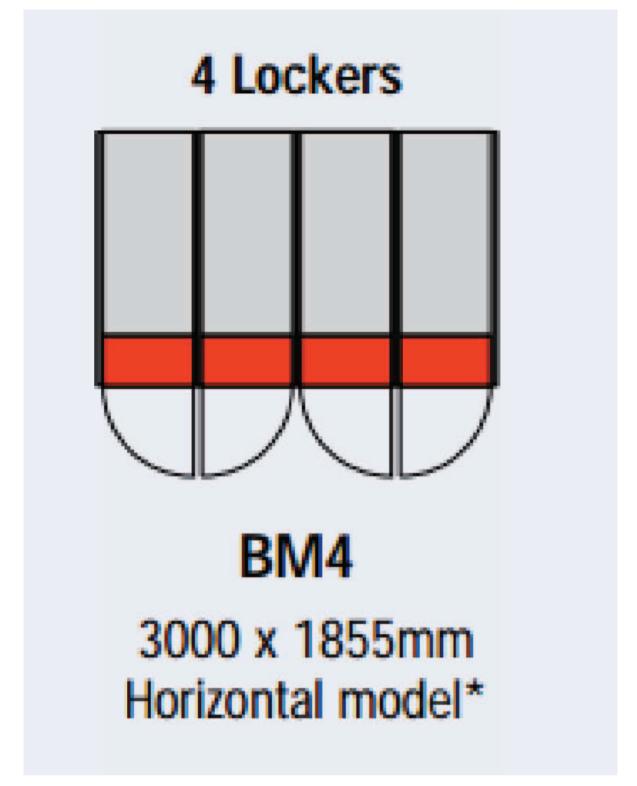

LOCATION PLAN 1:1250

MRD/5/010

THE OLD LIBRARY 150 LOWER MORDEN LANE, MORDEN, SURREY, SM4 4SJ

SITE PLAN 1:100

DETAILS OF BIKEMINDER CYCLE LOCKERS nts

EXISTING GROUND FLOOR PLAN 1:100

EXISTING FIRST FLOOR PLAN 1:100