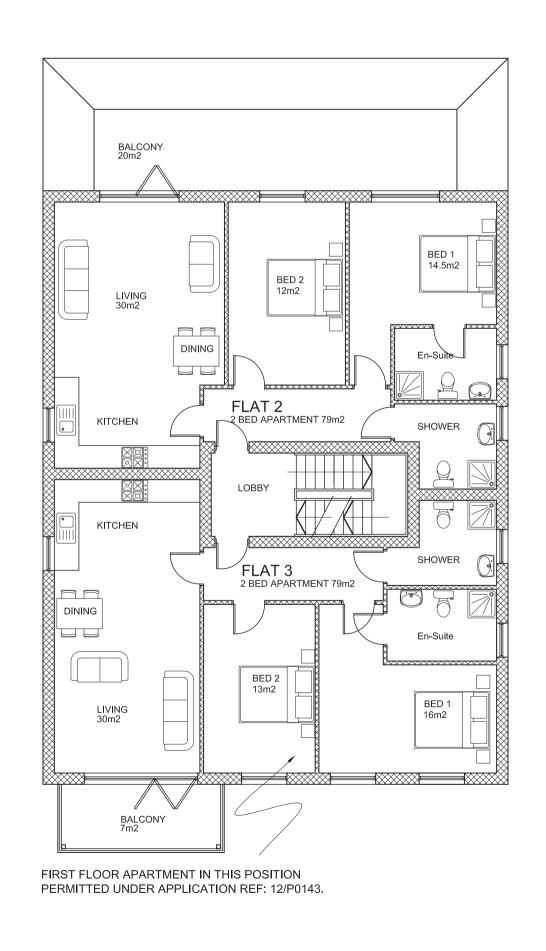

LOCATION PLAN 1:1250

MRD/5/010

THE OLD LIBRARY 150 LOWER MORDEN LANE, MORDEN, SURREY, SM4 4SJ

SITE PLAN 1:100







DETAILS OF BIKEMINDER CYCLE LOCKERS nts







EXISTING GROUND FLOOR PLAN 1:100

EXISTING FIRST FLOOR PLAN 1:100



24 Crichton Road Carshalton Beeches Surrey, SM5 3LS t:(020) 8715 5584 f:(020) 8715 8134 mail@hillmandesign.co.uk

-PROJECT ---

THE OLD LIBRARY 150 LOWER MORDEN LANE, MORDEN, SURREY, SM4 4SJ

EXISTING PLANS & ELEVATIONS

-SCALE — DATE
1:100 SEPT 11
-DRAWING NO — REVISION

MRD/100

PROPOSED FRONT ELEVATION 1:100

PROPOSED SIDE ELEVATION 1:100

PROPOSED REAR ELEVATION 1:100

PROPOSED SIDE ELEVATION 1:100



PROPOSED GROUND FLOOR PLAN 1:100



PROPOSED FIRST FLOOR PLAN 1:100



PROPOSED SECOND FLOOR PLAN 1:100