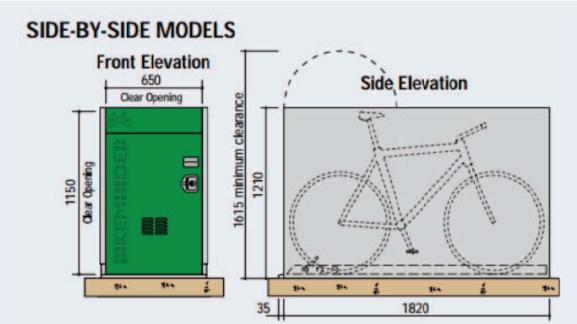

LOCATION PLAN 1:1250

MRD/5/010

THE OLD LIBRARY 150 LOWER MORDEN LANE, MORDEN, SURREY, SM4 4SJ

SITE PLAN 1:100

DETAILS OF BIKEMINDER CYCLE LOCKERS nts

EXISTING GROUND FLOOR PLAN 1:100

EXISTING FIRST FLOOR PLAN 1:100