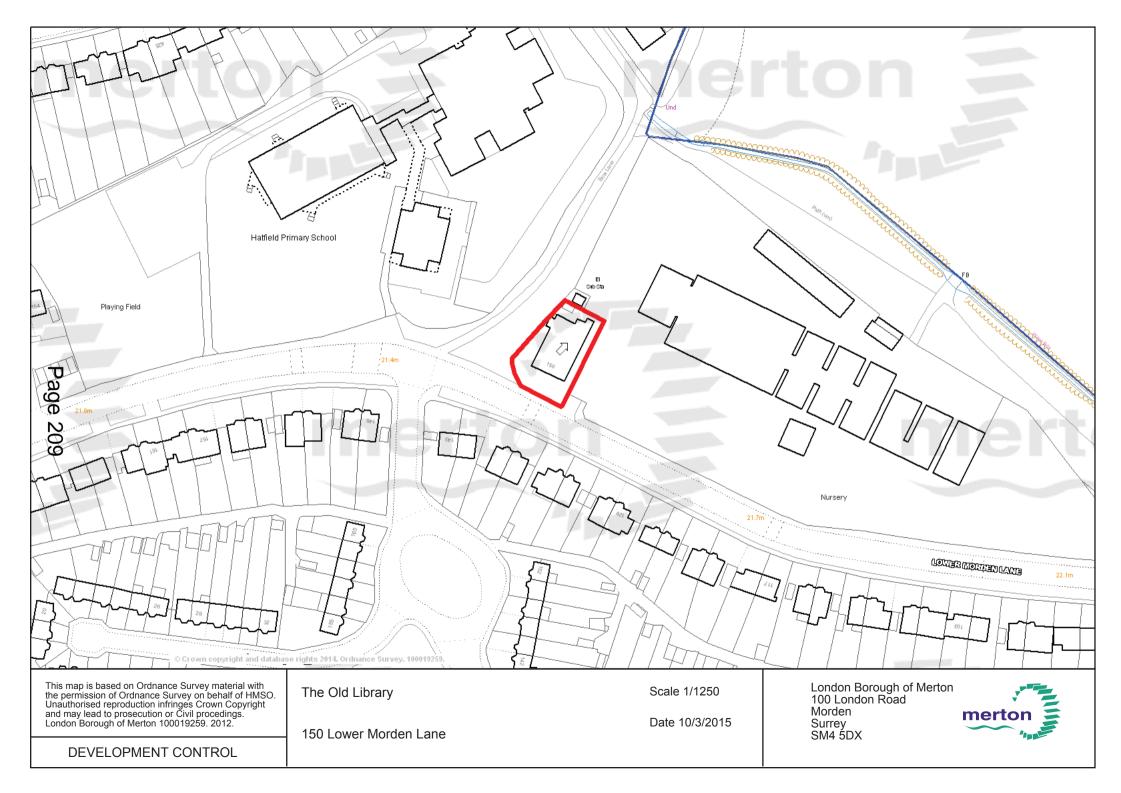

LOCATION PLAN 1:1250

MRD/5/010

THE OLD LIBRARY 150 LOWER MORDEN LANE, MORDEN, SURREY, SM4 4SJ

SITE PLAN 1:100

DETAILS OF BIKEMINDER CYCLE LOCKERS nts

EXISTING GROUND FLOOR PLAN 1:100

EXISTING FIRST FLOOR PLAN 1:100