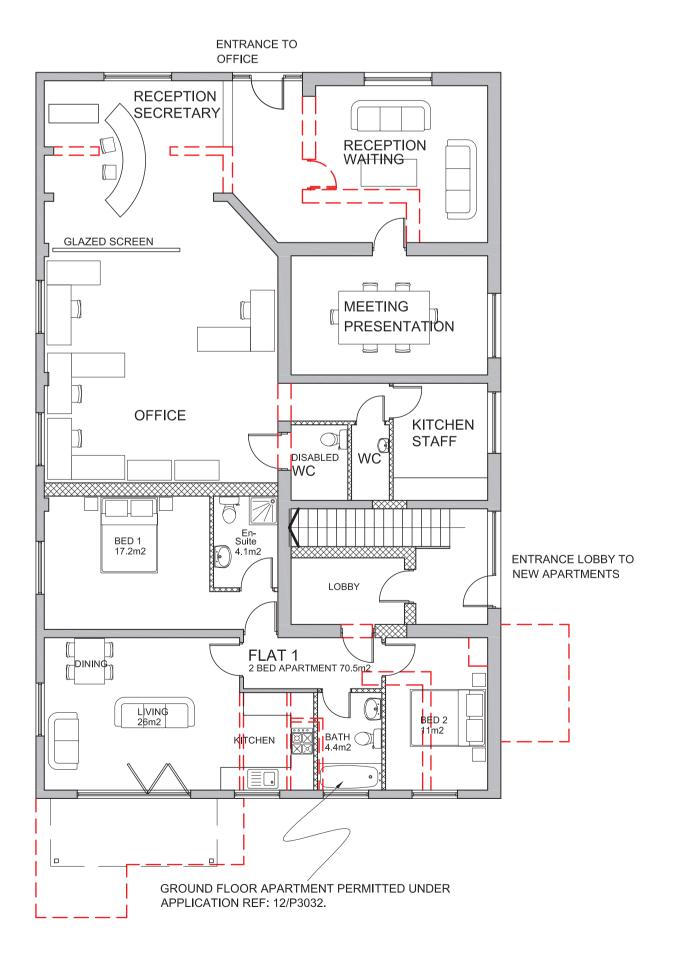

-SCALE — DATE
1:100 SEPT 11
-DRAWING NO — REVISION

MRD/100

PROPOSED FRONT ELEVATION 1:100

PROPOSED SIDE ELEVATION 1:100

PROPOSED REAR ELEVATION 1:100

PROPOSED SIDE ELEVATION 1:100

PROPOSED GROUND FLOOR PLAN 1:100