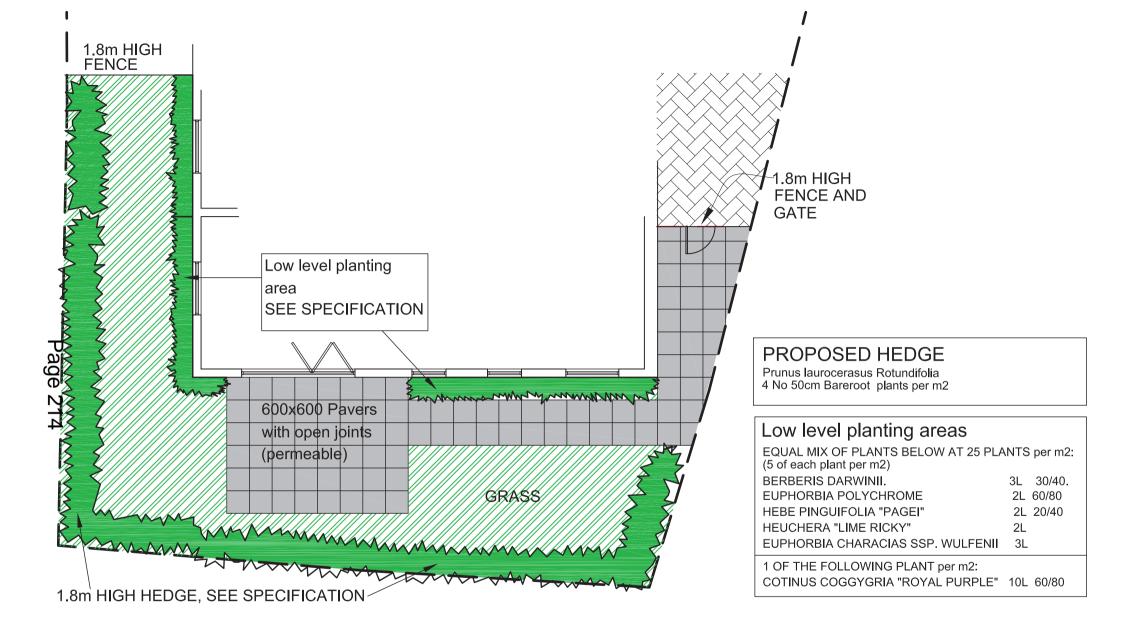

LOCATION PLAN 1:1250

MRD/5/010

THE OLD LIBRARY 150 LOWER MORDEN LANE, MORDEN, SURREY, SM4 4SJ

SITE PLAN 1:100







DETAILS OF BIKEMINDER CYCLE LOCKERS nts







EXISTING GROUND FLOOR PLAN 1:100

EXISTING FIRST FLOOR PLAN 1:100



24 Crichton Road Carshalton Beeches Surrey, SM5 3LS t:(020) 8715 5584 f:(020) 8715 8134 mail@hillmandesign.co.uk

-PROJECT ---

THE OLD LIBRARY 150 LOWER MORDEN LANE, MORDEN, SURREY, SM4 4SJ

EXISTING PLANS & ELEVATIONS

-SCALE — DATE
1:100 SEPT 11
-DRAWING NO — REVISION

MRD/100

PROPOSED FRONT ELEVATION 1:100

PROPOSED SIDE ELEVATION 1:100

PROPOSED REAR ELEVATION 1:100

PROPOSED SIDE ELEVATION 1:100



PROPOSED GROUND FLOOR PLAN 1:100



PROPOSED FIRST FLOOR PLAN 1:100



PROPOSED SECOND FLOOR PLAN 1:100