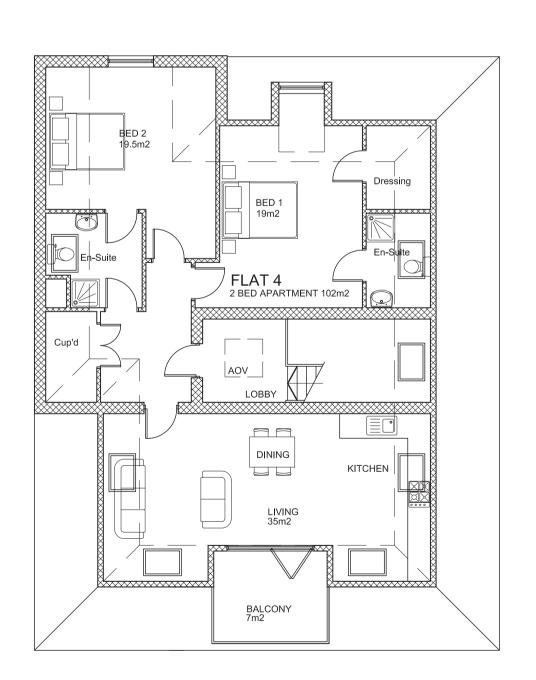

LOCATION PLAN 1:1250

MRD/5/010

THE OLD LIBRARY 150 LOWER MORDEN LANE, MORDEN, SURREY, SM4 4SJ

SITE PLAN 1:100







DETAILS OF BIKEMINDER CYCLE LOCKERS nts







EXISTING GROUND FLOOR PLAN 1:100

EXISTING FIRST FLOOR PLAN 1:100



24 Crichton Road Carshalton Beeches Surrey, SM5 3LS t:(020) 8715 5584 f:(020) 8715 8134 mail@hillmandesign.co.uk

-PROJECT ---

THE OLD LIBRARY 150 LOWER MORDEN LANE, MORDEN, SURREY, SM4 4SJ

EXISTING PLANS & ELEVATIONS

-SCALE — DATE
1:100 SEPT 11
-DRAWING NO — REVISION

MRD/100

PROPOSED FRONT ELEVATION 1:100

PROPOSED SIDE ELEVATION 1:100

PROPOSED REAR ELEVATION 1:100

PROPOSED SIDE ELEVATION 1:100



PROPOSED GROUND FLOOR PLAN 1:100



PROPOSED FIRST FLOOR PLAN 1:100



PROPOSED SECOND FLOOR PLAN 1:100