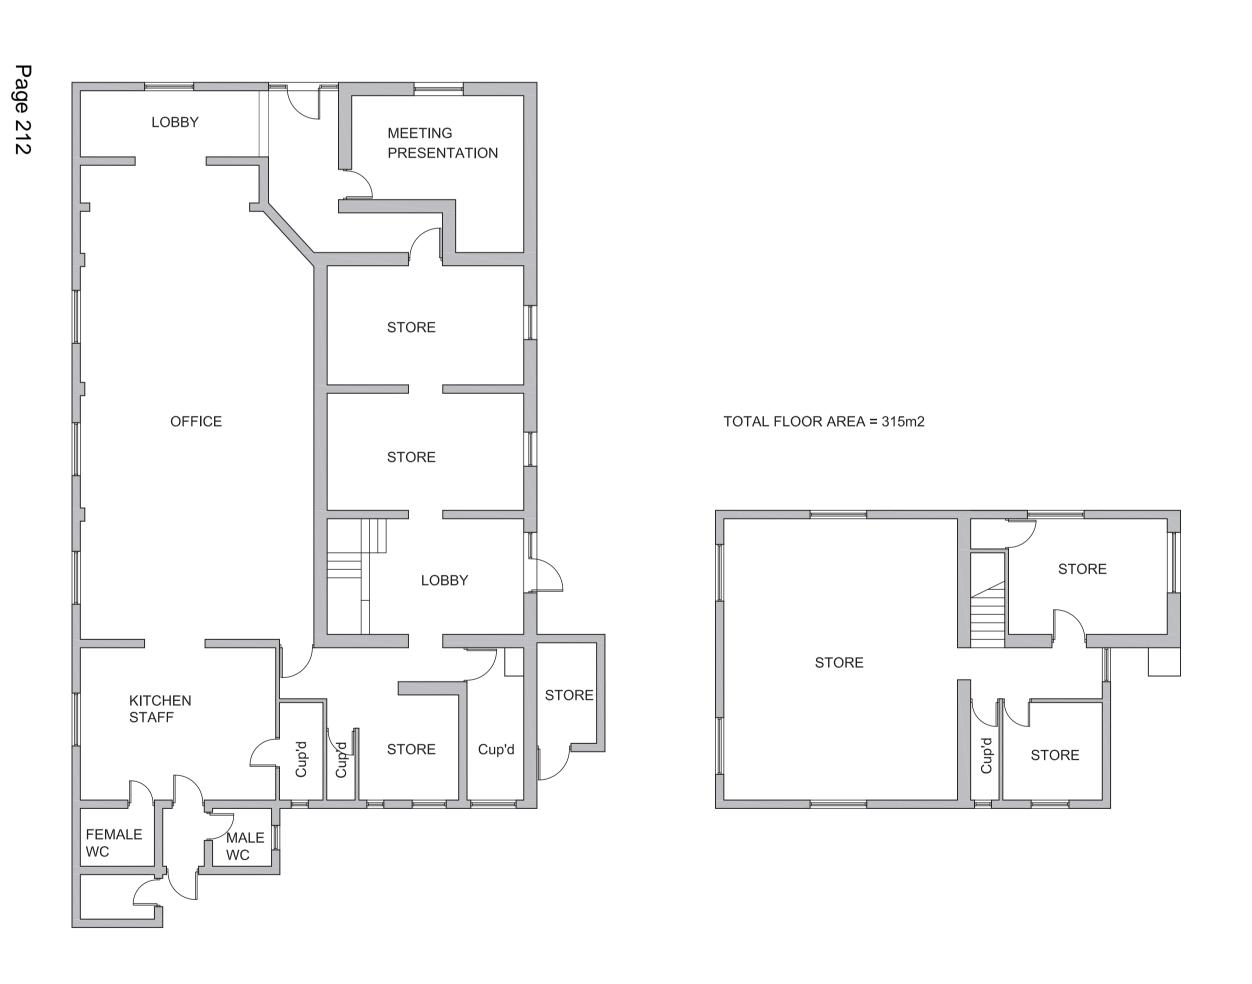

LOCATION PLAN 1:1250

MRD/5/010

THE OLD LIBRARY 150 LOWER MORDEN LANE, MORDEN, SURREY, SM4 4SJ

SITE PLAN 1:100

DETAILS OF BIKEMINDER CYCLE LOCKERS nts

EXISTING GROUND FLOOR PLAN 1:100

EXISTING FIRST FLOOR PLAN 1:100