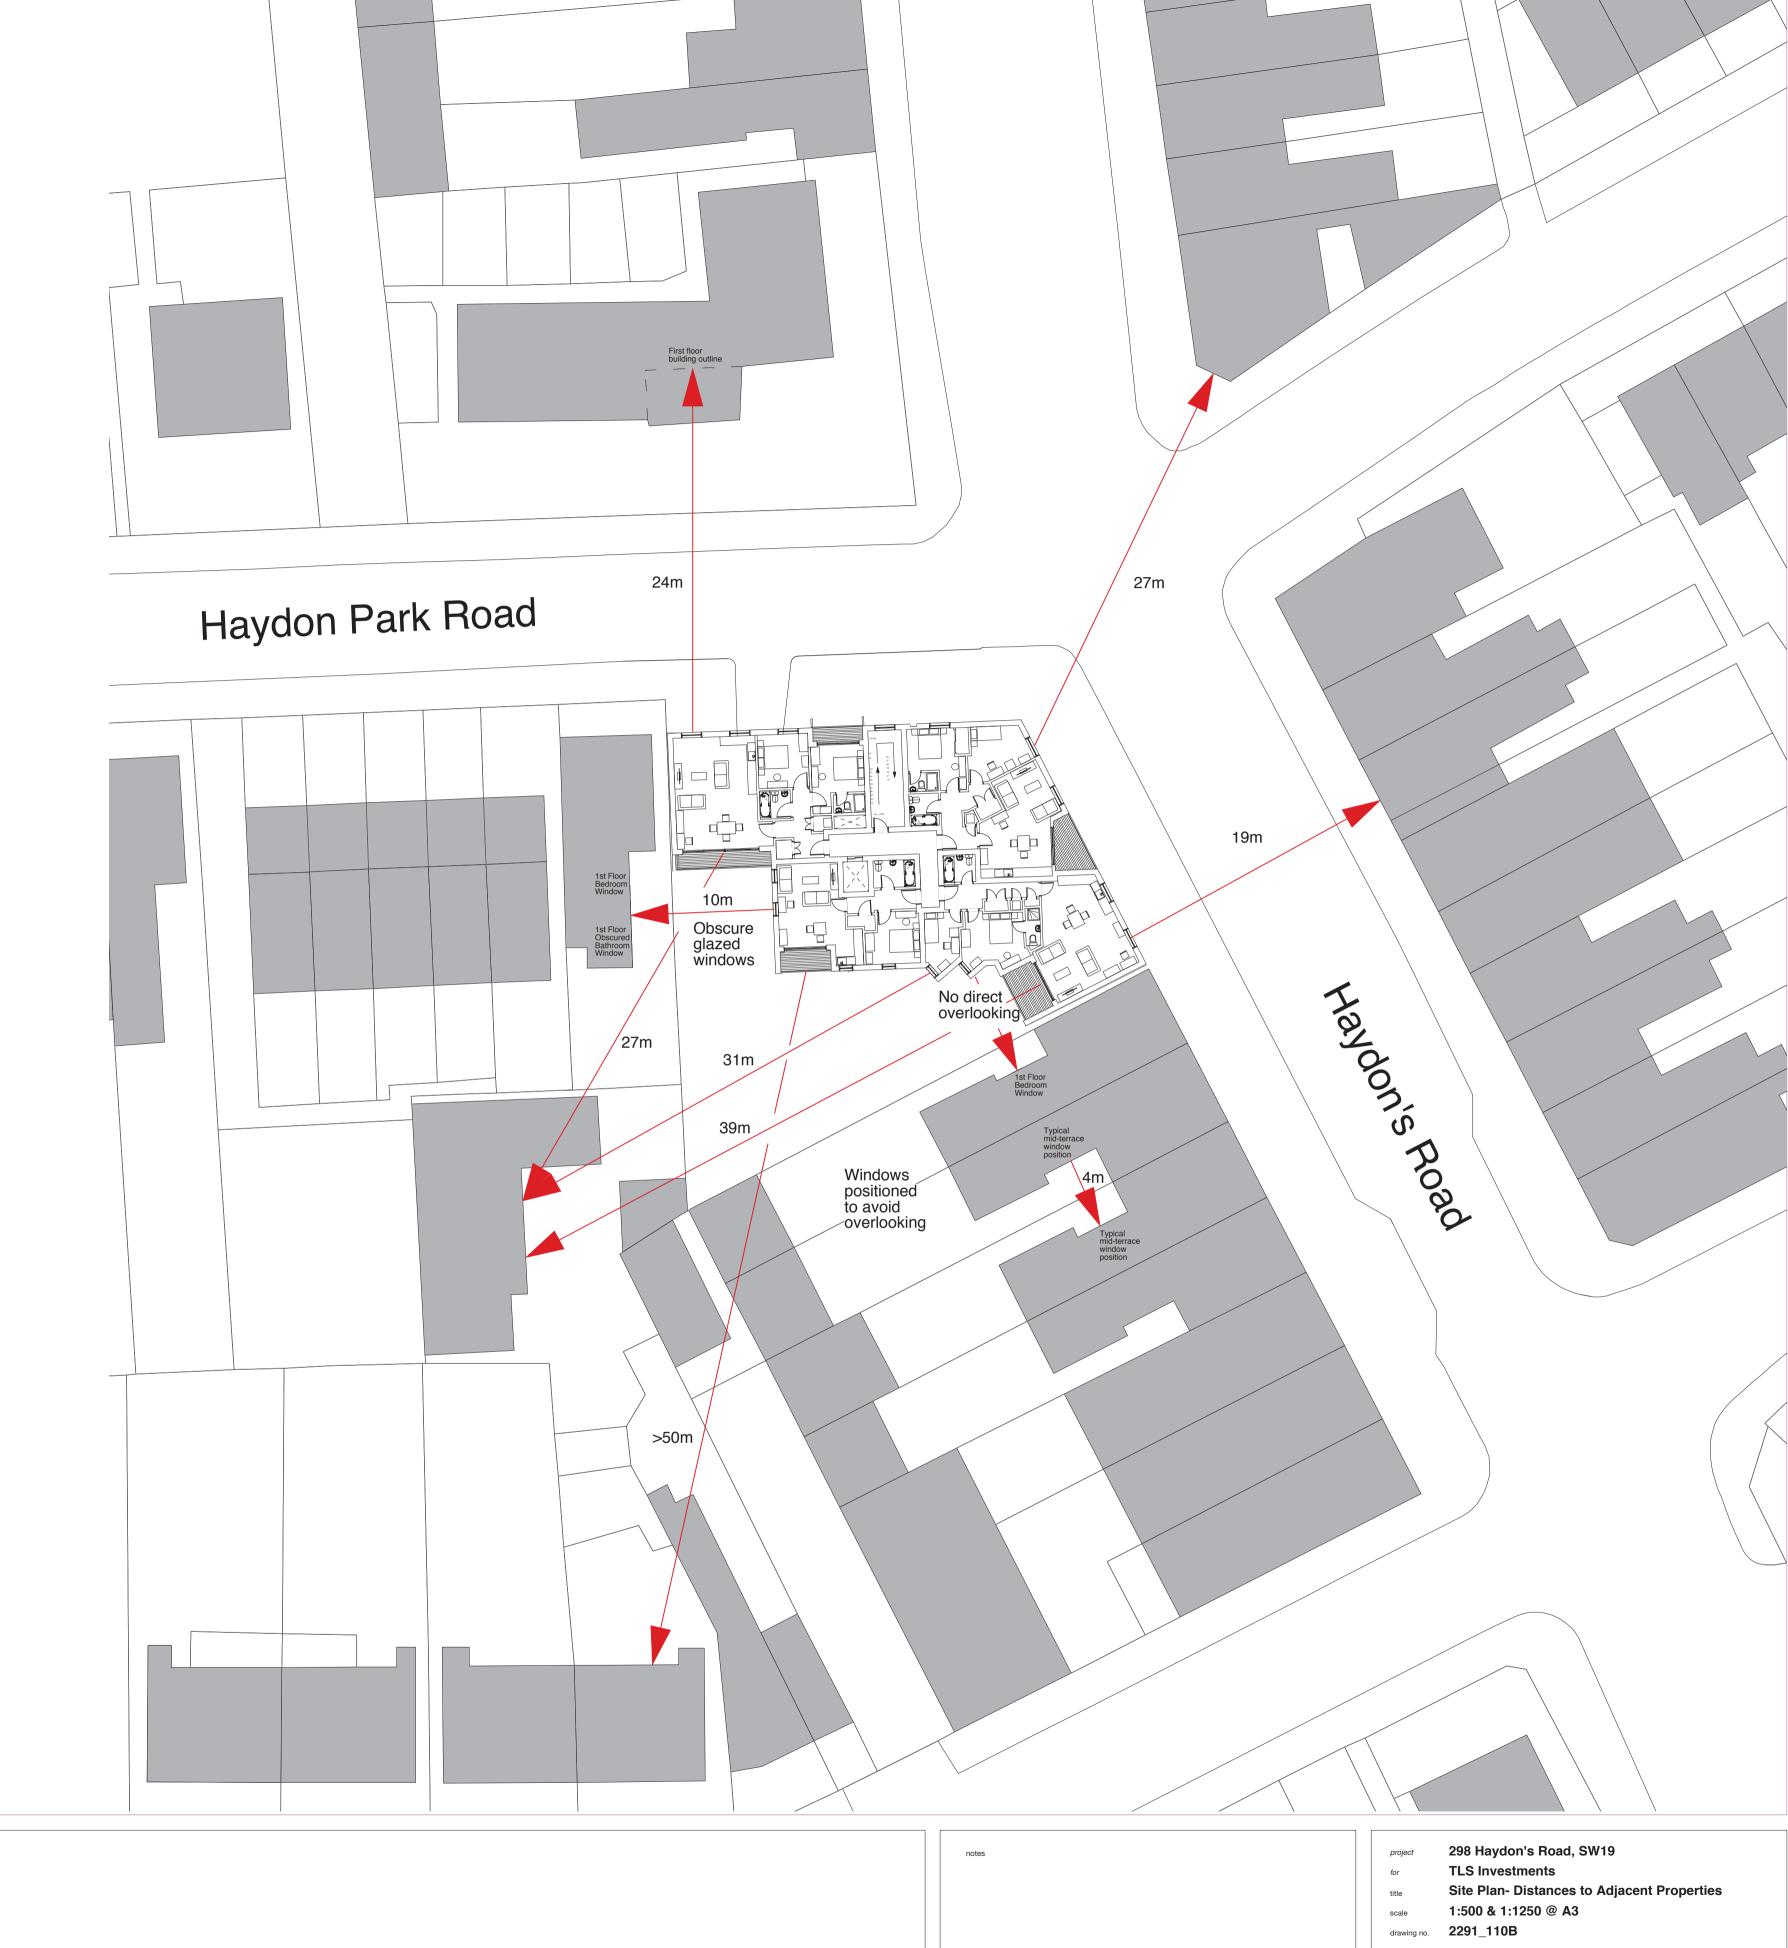

Richards Partington Architects Limited registered office: Unit G Reliance Wharf, Hertford Road, London, N1 5EW registered in England and Wales No: 05589546

First Issue 15.08.14

A Building plan updated Annotation added Proposed vehicular access added 9.11.14

B Annotations added and amended following receipt of responses to planning submission public consultation 19.11.14

Richards Partington Architects
Unit G Reliance Wharf
Hertford Road
London N1 5EW
T 020 7241 7770
E post@rparchitects.co.uk
W www.rparchitects.co.uk