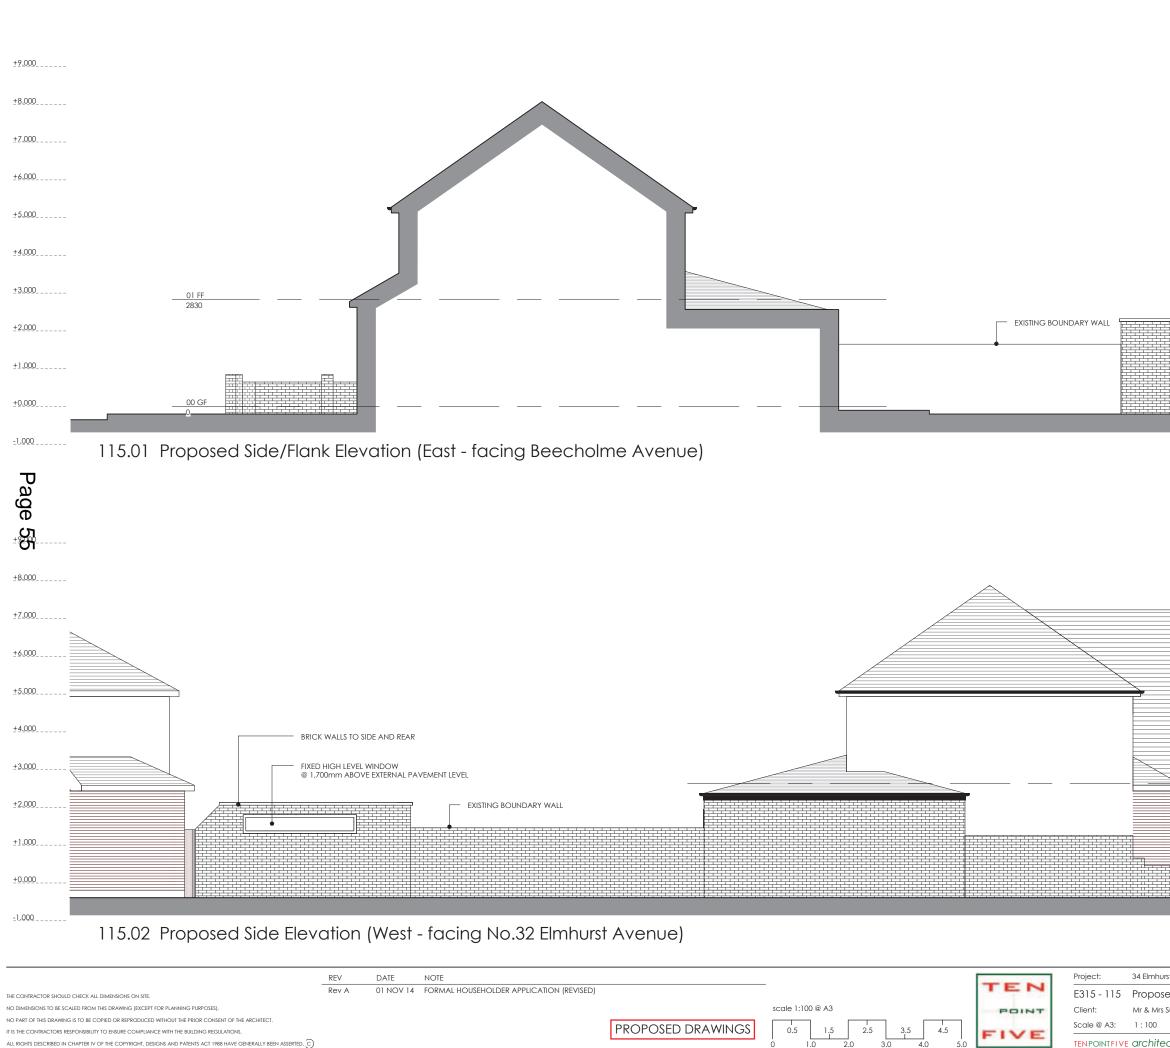

3.0

4.0

1.0

2.0

ALL RIGHTS DESCRIBED IN CHAPTER IV OF THE COPYRIGHT, DESIGNS AND PATENTS ACT 1988 HAVE GENERALLY BEEN ASSERTED.

|                                                                   |                                   | +9.000          |
|-------------------------------------------------------------------|-----------------------------------|-----------------|
|                                                                   |                                   | +8.000          |
|                                                                   |                                   | +7.000          |
|                                                                   |                                   | +6.000          |
|                                                                   |                                   | +5.000          |
|                                                                   |                                   | +4.000          |
| BRICK WALLS TO SIDE AND REAR                                      |                                   | <u>+3.000</u>   |
|                                                                   |                                   | +2.000          |
|                                                                   | TIMBER FENCE TO<br>MATCH EXISTING | +1.000          |
|                                                                   |                                   | +0.000          |
|                                                                   |                                   | -1.000          |
|                                                                   |                                   |                 |
|                                                                   |                                   |                 |
|                                                                   |                                   | +9.000          |
|                                                                   |                                   | +8.000          |
|                                                                   |                                   | +7.000          |
|                                                                   |                                   | +6.000          |
|                                                                   |                                   | +5.000          |
|                                                                   |                                   | +4.000          |
|                                                                   | 01 FF<br>2830                     | <u>+3.000</u>   |
|                                                                   |                                   | +2.000          |
|                                                                   |                                   | +1.000          |
|                                                                   | <u>00 GF</u>                      | <u>+0.000</u>   |
|                                                                   |                                   | -1.000          |
|                                                                   |                                   |                 |
| ed Side Elevations (Rev A)                                        |                                   |                 |
| untokee                                                           |                                   |                 |
| Date: December 2013<br>CtURE 182 WHITTINGTON WAY, PINNER, HA5 5JY |                                   | POINTFIVE.CO.UK |
|                                                                   |                                   |                 |