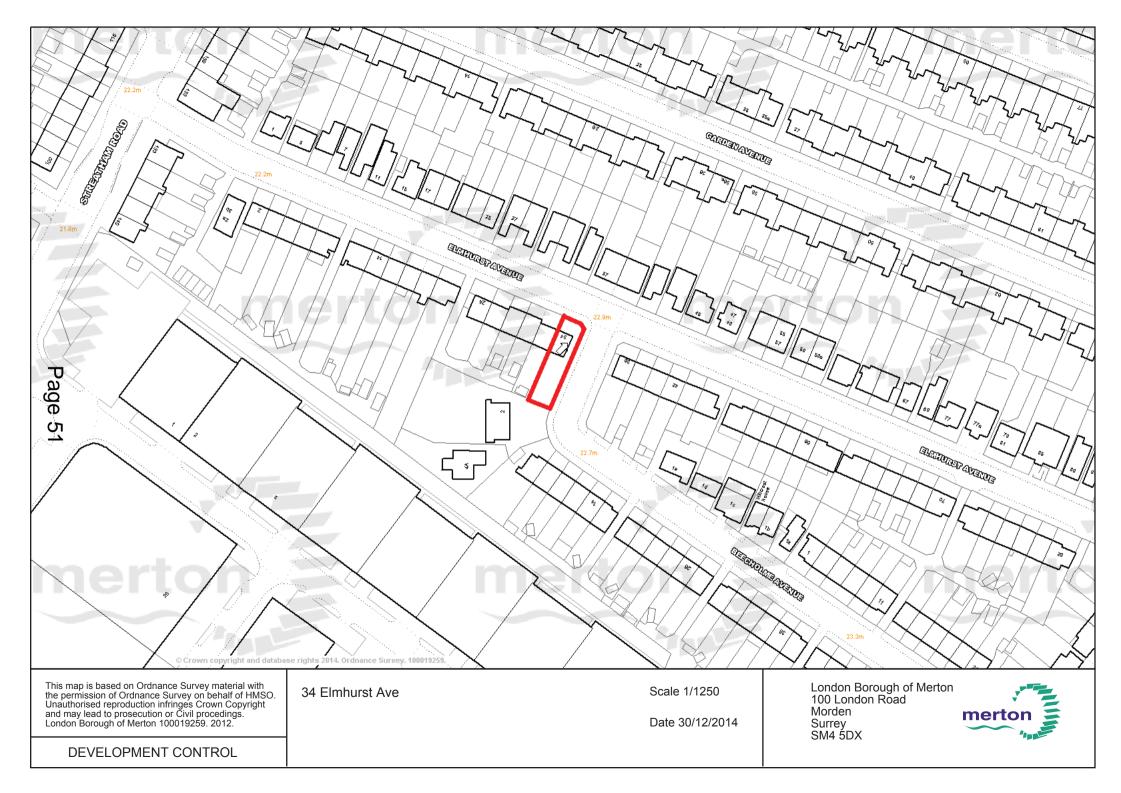

3.0

4.0

1.0

2.0

ALL RIGHTS DESCRIBED IN CHAPTER IV OF THE COPYRIGHT, DESIGNS AND PATENTS ACT 1988 HAVE GENERALLY BEEN ASSERTED.

|                                                                   |                                   | +9.000          |
|-------------------------------------------------------------------|-----------------------------------|-----------------|
|                                                                   |                                   | +8.000          |
|                                                                   |                                   | +7.000          |
|                                                                   |                                   | +6.000          |
|                                                                   |                                   | +5.000          |
|                                                                   |                                   | +4.000          |
| BRICK WALLS TO SIDE AND REAR                                      |                                   | <u>+3.000</u>   |
|                                                                   |                                   | +2.000          |
|                                                                   | TIMBER FENCE TO<br>MATCH EXISTING | +1.000          |
|                                                                   |                                   | +0.000          |
|                                                                   |                                   | -1.000          |
|                                                                   |                                   |                 |
|                                                                   |                                   |                 |
|                                                                   |                                   | +9.000          |
|                                                                   |                                   | +8.000          |
|                                                                   |                                   | +7.000          |
|                                                                   |                                   | +6.000          |
|                                                                   |                                   | +5.000          |
|                                                                   |                                   | +4.000          |
|                                                                   | 01 FF<br>2830                     | <u>+3.000</u>   |
|                                                                   |                                   | +2.000          |
|                                                                   |                                   | +1.000          |
|                                                                   | <u>00 GF</u>                      | <u>+0.000</u>   |
|                                                                   |                                   | -1.000          |
|                                                                   |                                   |                 |
| ed Side Elevations (Rev A)                                        |                                   |                 |
| untokee                                                           |                                   |                 |
| Date: December 2013<br>CtURE 182 WHITTINGTON WAY, PINNER, HA5 5JY |                                   | POINTFIVE.CO.UK |
|                                                                   |                                   |                 |