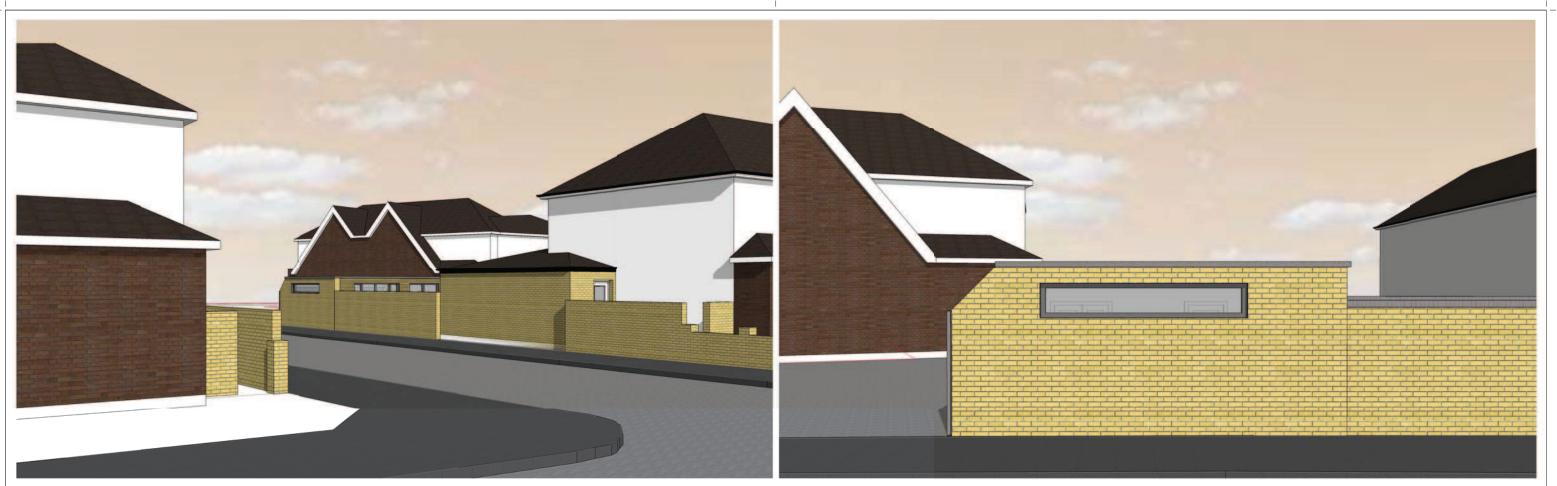

## 119.03 Proposed view from Beecholme Avenue

119.04 Proposed side view of outbuilding from No.4 Beecholme Avenue

|                                                                                                   | REV   | DATE      | NOTE                                     |                   | 1 |       | Project:             | 34 Elr  |
|---------------------------------------------------------------------------------------------------|-------|-----------|------------------------------------------|-------------------|---|-------|----------------------|---------|
| THE CONTRACTOR SHOULD CHECK ALL DIMENSIONS ON SITE.                                               | Rev A | 01 NOV 14 | FORMAL HOUSEHOLDER APPLICATION (REVISED) |                   |   | TEN   | E315 - 119           | Prop    |
| NO DIMENSIONS TO BE SCALED FROM THIS DRAWING (EXCEPT FOR PLANNING PURPOSES).                      |       |           |                                          |                   |   | POINT | Client:              | Mr &    |
| NO PART OF THIS DRAWING IS TO BE COPIED OR REPRODUCED WITHOUT THE PRIOR CONSENT OF THE ARCHITECT. |       |           |                                          |                   |   |       | Scale @ A3:          |         |
| IT IS THE CONTRACTORS RESPONSIBILITY TO ENSURE COMPLIANCE WITH THE BUILDING REGULATIONS.          |       |           |                                          | PROPOSED DRAWINGS |   | FIVE  |                      |         |
|                                                                                                   |       |           |                                          |                   |   |       | <b>TEN POINT FLV</b> | /E arch |

nhurst Avenue, Mitcham, CR4 2HN

bosed Perspective Views (Rev A)

Mrs Suntokee

Date: December 2013

TEN POINTFIVE architecture 182 WHITTINGTON WAY, PINNER, HA5 5JY T: 020 8429 9206 E: MAIL@TENPOINTFIVE.CO.UK