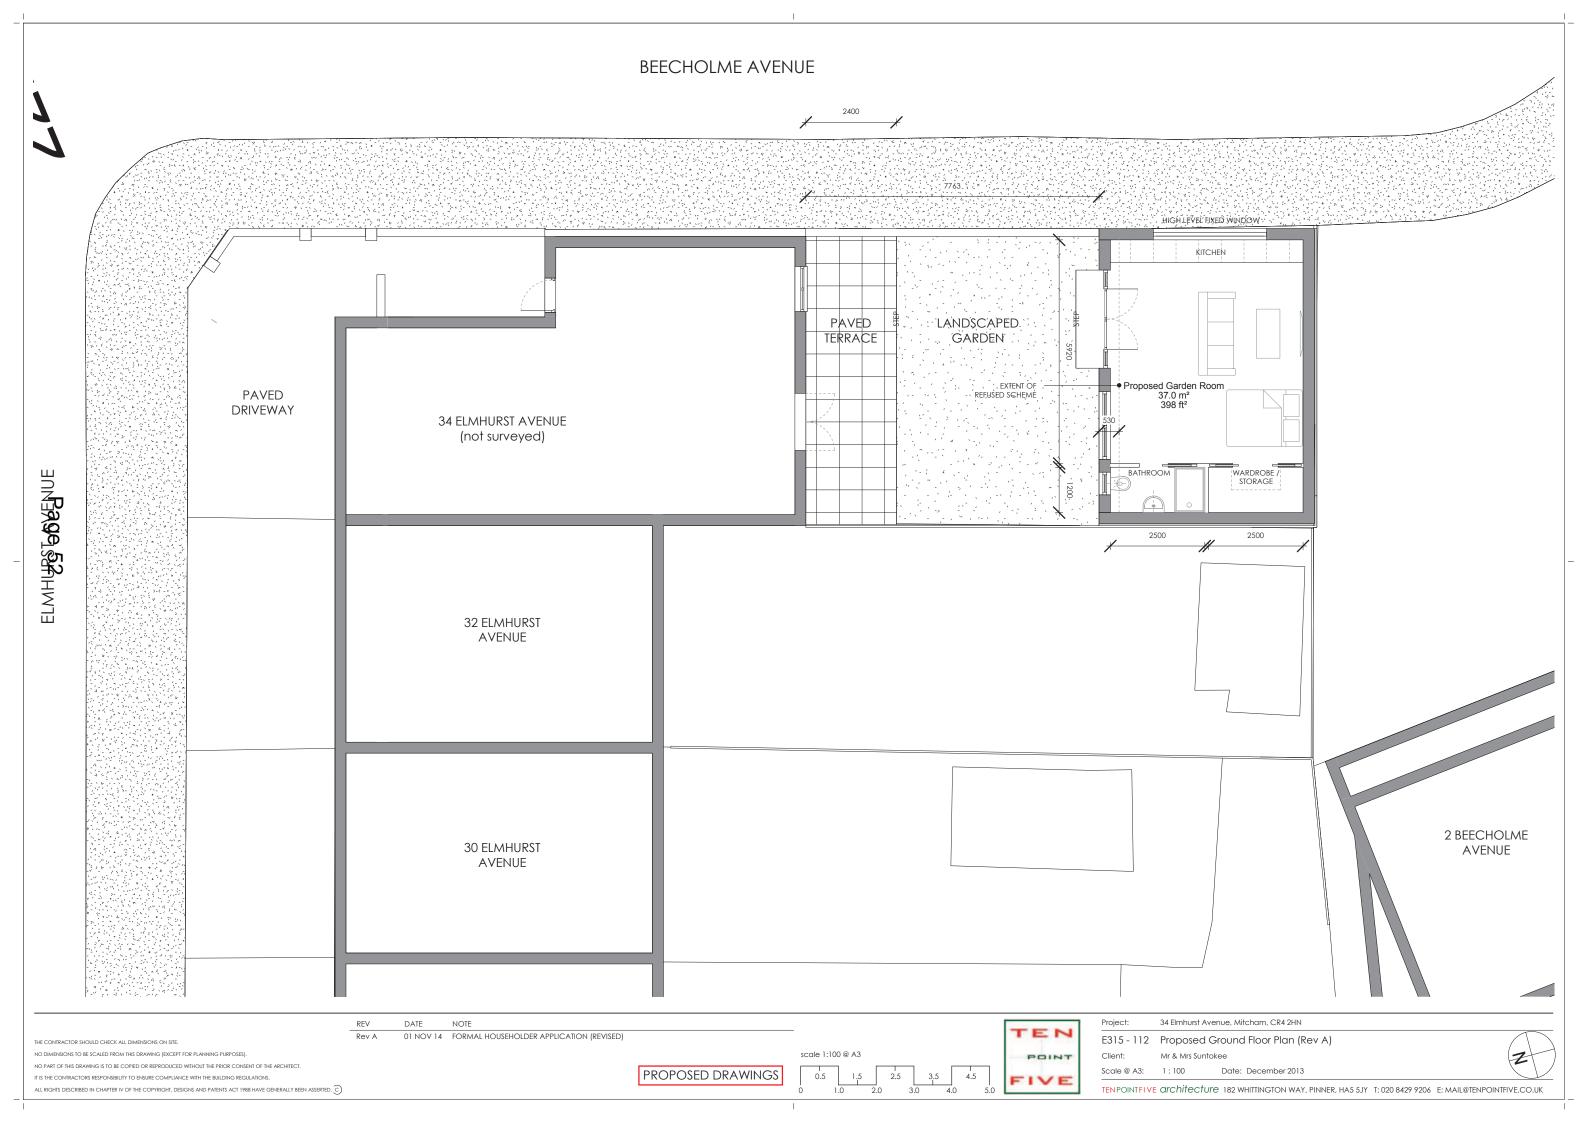

3.0

4.0

1.0

2.0

ALL RIGHTS DESCRIBED IN CHAPTER IV OF THE COPYRIGHT, DESIGNS AND PATENTS ACT 1988 HAVE GENERALLY BEEN ASSERTED.

|                                                                   |                                   | +9.000          |
|-------------------------------------------------------------------|-----------------------------------|-----------------|
|                                                                   |                                   | +8.000          |
|                                                                   |                                   | +7.000          |
|                                                                   |                                   | +6.000          |
|                                                                   |                                   | +5.000          |
|                                                                   |                                   | +4.000          |
| BRICK WALLS TO SIDE AND REAR                                      |                                   | <u>+3.000</u>   |
|                                                                   |                                   | +2.000          |
|                                                                   | TIMBER FENCE TO<br>MATCH EXISTING | +1.000          |
|                                                                   |                                   | +0.000          |
|                                                                   |                                   | -1.000          |
|                                                                   |                                   |                 |
|                                                                   |                                   |                 |
|                                                                   |                                   | +9.000          |
|                                                                   |                                   | +8.000          |
|                                                                   |                                   | +7.000          |
|                                                                   |                                   | +6.000          |
|                                                                   |                                   | +5.000          |
|                                                                   |                                   | +4.000          |
|                                                                   | 01 FF<br>2830                     | <u>+3.000</u>   |
|                                                                   |                                   | +2.000          |
|                                                                   |                                   | +1.000          |
|                                                                   | <u>00 GF</u>                      | <u>+0.000</u>   |
|                                                                   |                                   | -1.000          |
|                                                                   |                                   |                 |
| ed Side Elevations (Rev A)                                        |                                   |                 |
| untokee                                                           |                                   |                 |
| Date: December 2013<br>CtURE 182 WHITTINGTON WAY, PINNER, HA5 5JY |                                   | POINTFIVE.CO.UK |
|                                                                   |                                   |                 |