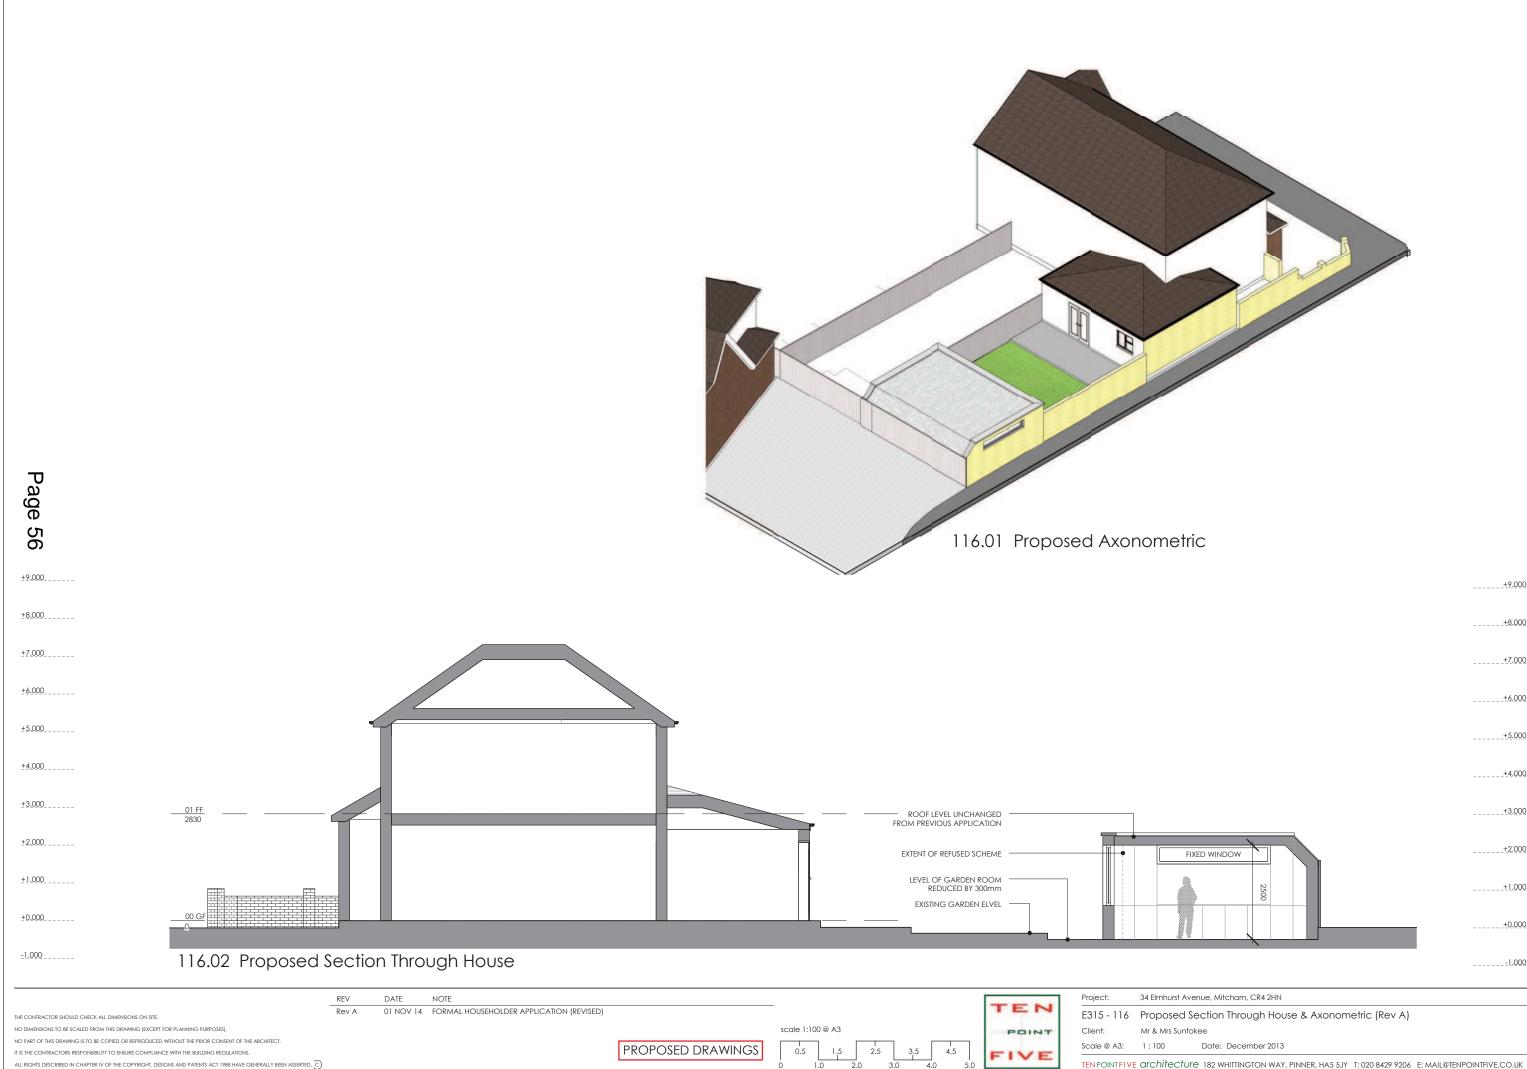

<u>00 GF</u>                      | <u>+0.000</u>   |
|                                                                   |                                   | -1.000          |
|                                                                   |                                   |                 |
| ed Side Elevations (Rev A)                                        |                                   |                 |
| untokee                                                           |                                   |                 |
| Date: December 2013<br>CtURE 182 WHITTINGTON WAY, PINNER, HA5 5JY |                                   | POINTFIVE.CO.UK |
|                                                                   |                                   |                 |



+9.000 +8.000 +7.000 <u>+6.000</u> +5.000 +4.000 +3.000 +2.000 -----+1.000 <u>+0.000</u> \_\_\_\_\_1.000



119.02 Proposed front view of outbuilding



1

## 119.03 Proposed view from Beecholme Avenue

119.04 Proposed side view of outbuilding from No.4 Beecholme Avenue

|                                                                                                   | REV   | DATE      | NOTE                                     |                   | 1 |       | Project:             | 34 Elr  |
|---------------------------------------------------------------------------------------------------|-------|-----------|------------------------------------------|-------------------|---|-------|----------------------|---------|
| THE CONTRACTOR SHOULD CHECK ALL DIMENSIONS ON SITE.