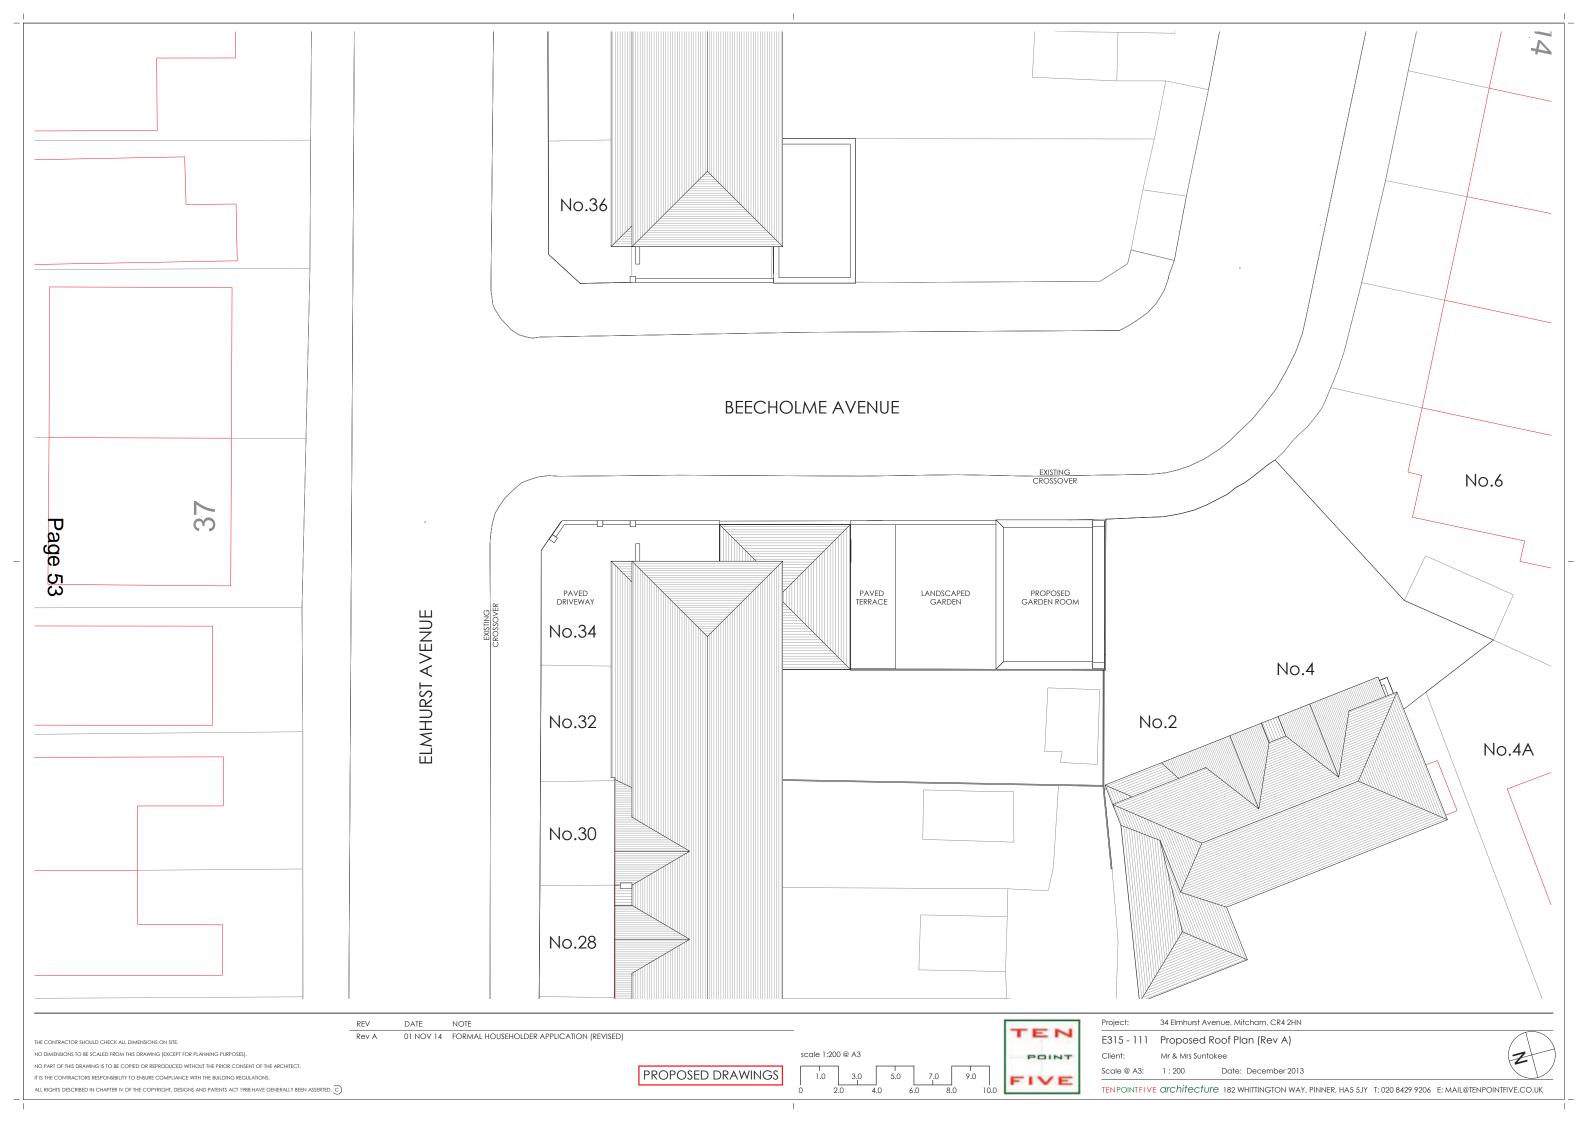

3.0

4.0

1.0

2.0

ALL RIGHTS DESCRIBED IN CHAPTER IV OF THE COPYRIGHT, DESIGNS AND PATENTS ACT 1988 HAVE GENERALLY BEEN ASSERTED.

|                                                                   |                                   | +9.000          |
|-------------------------------------------------------------------|-----------------------------------|-----------------|
|                                                                   |                                   | +8.000          |
|                                                                   |                                   | +7.000          |
|                                                                   |                                   | +6.000          |
|                                                                   |                                   | +5.000          |
|                                                                   |                                   | +4.000          |
| BRICK WALLS TO SIDE AND REAR                                      |                                   | <u>+3.000</u>   |
|                                                                   |                                   | +2.000          |
|                                                                   | TIMBER FENCE TO<br>MATCH EXISTING | +1.000          |
|                                                                   |                                   | +0.000          |
|                                                                   |                                   | -1.000          |
|                                                                   |                                   |                 |
|                                                                   |                                   |                 |
|                                                                   |                                   | +9.000          |
|                                                                   |                                   | +8.000          |
|                                                                   |                                   | +7.000          |
|                                                                   |                                   | +6.000          |
|                                                                   |                                   | +5.000          |
|                                                                   |                                   | +4.000          |
|                                                                   | 01 FF<br>2830                     | <u>+3.000</u>   |
|                                                                   |                                   | +2.000          |
|                                                                   |                                   | +1.000          |
|                                                                   | <u>00 GF</u>                      | <u>+0.000</u>   |
|                                                                   |                                   | -1.000          |
|                                                                   |                                   |                 |
| ed Side Elevations (Rev A)                                        |                                   |                 |
| untokee                                                           |                                   |                 |
| Date: December 2013<br>CtURE 182 WHITTINGTON WAY, PINNER, HA5 5JY |                                   | POINTFIVE.CO.UK |
|                                                                   |                                   |                 |