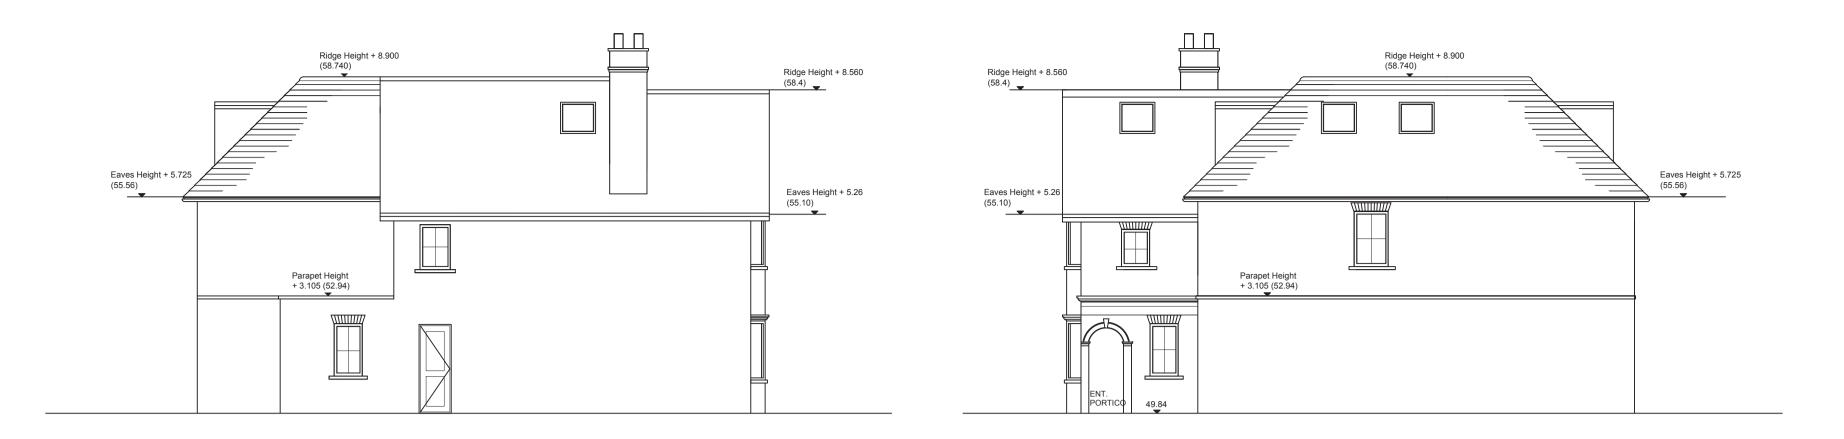

Page 198



SECTION A-A SCALE 1:100



A 29.09.14 Building depth amended
Rev Date Revisions JOB: 3 Wilberforce Way SW19 4TH DWG: PROPOSED SECTIONS JOB NO: 588 DWG. NO: 588-P04 REVISION: 1:50 and 1:100 @ A1 SCALE: DATE: 30/04/2014 DRAWN BY: CHECKED BY: DWG. STATUS **PLANNING** 

REFER TO DRAWING 588-P02 FOR LOCATION OF SECTIONS

> Holden Harper

All dimensions to be checked on site Holden Harper copyright reserved

Do not scale this drawing

chartered
architects & engineers

26 High Street, Wimbledon
London, SW19 5BY
Telephone: 020 8946 5502
Email:arch@holdenharper.co.uk



**ELEVATION B** 

ELEVATION A

## PROPOSED SIDE ELEVATIONS



## PROPOSED FRONT ELEVATION



Holden Harper copyright reserved

Holden
Harper

chartered

All dimensions to be checked on site

UNUSUAL RISKS IDENTIFIED IN CDM RISK ASSESEMENT:

B 29.09.14 Building depth amended

3 Wilberforce Way SW19 4TH

PROPOSED ELEVATIONS

588

588-P03

1:100 @ A1

30/04/2014

JOB:

JOB NO:

REVISION:

DRAWN BY:

CHECKED BY: HH

DWG. STATUS **PLANNING** 

Do not scale this drawing

SCALE:

chartered
architects & engineers

26 High Street, Wimbledon
London, SW19 5BY
Telephone: 020 8946 5502

Email:arch@holdenharper.co.uk



## PROPOSED STREETSCAPE



## **EXISTING STREETSCAPE**

DWG: EXISTING AND PROPOSED STREETSCAPE

JOB NO: 588

DWG. NO: 588-P06

REVISION:

SCALE: 1:100 @ A1

Revisions

3 Wilberforce Wa