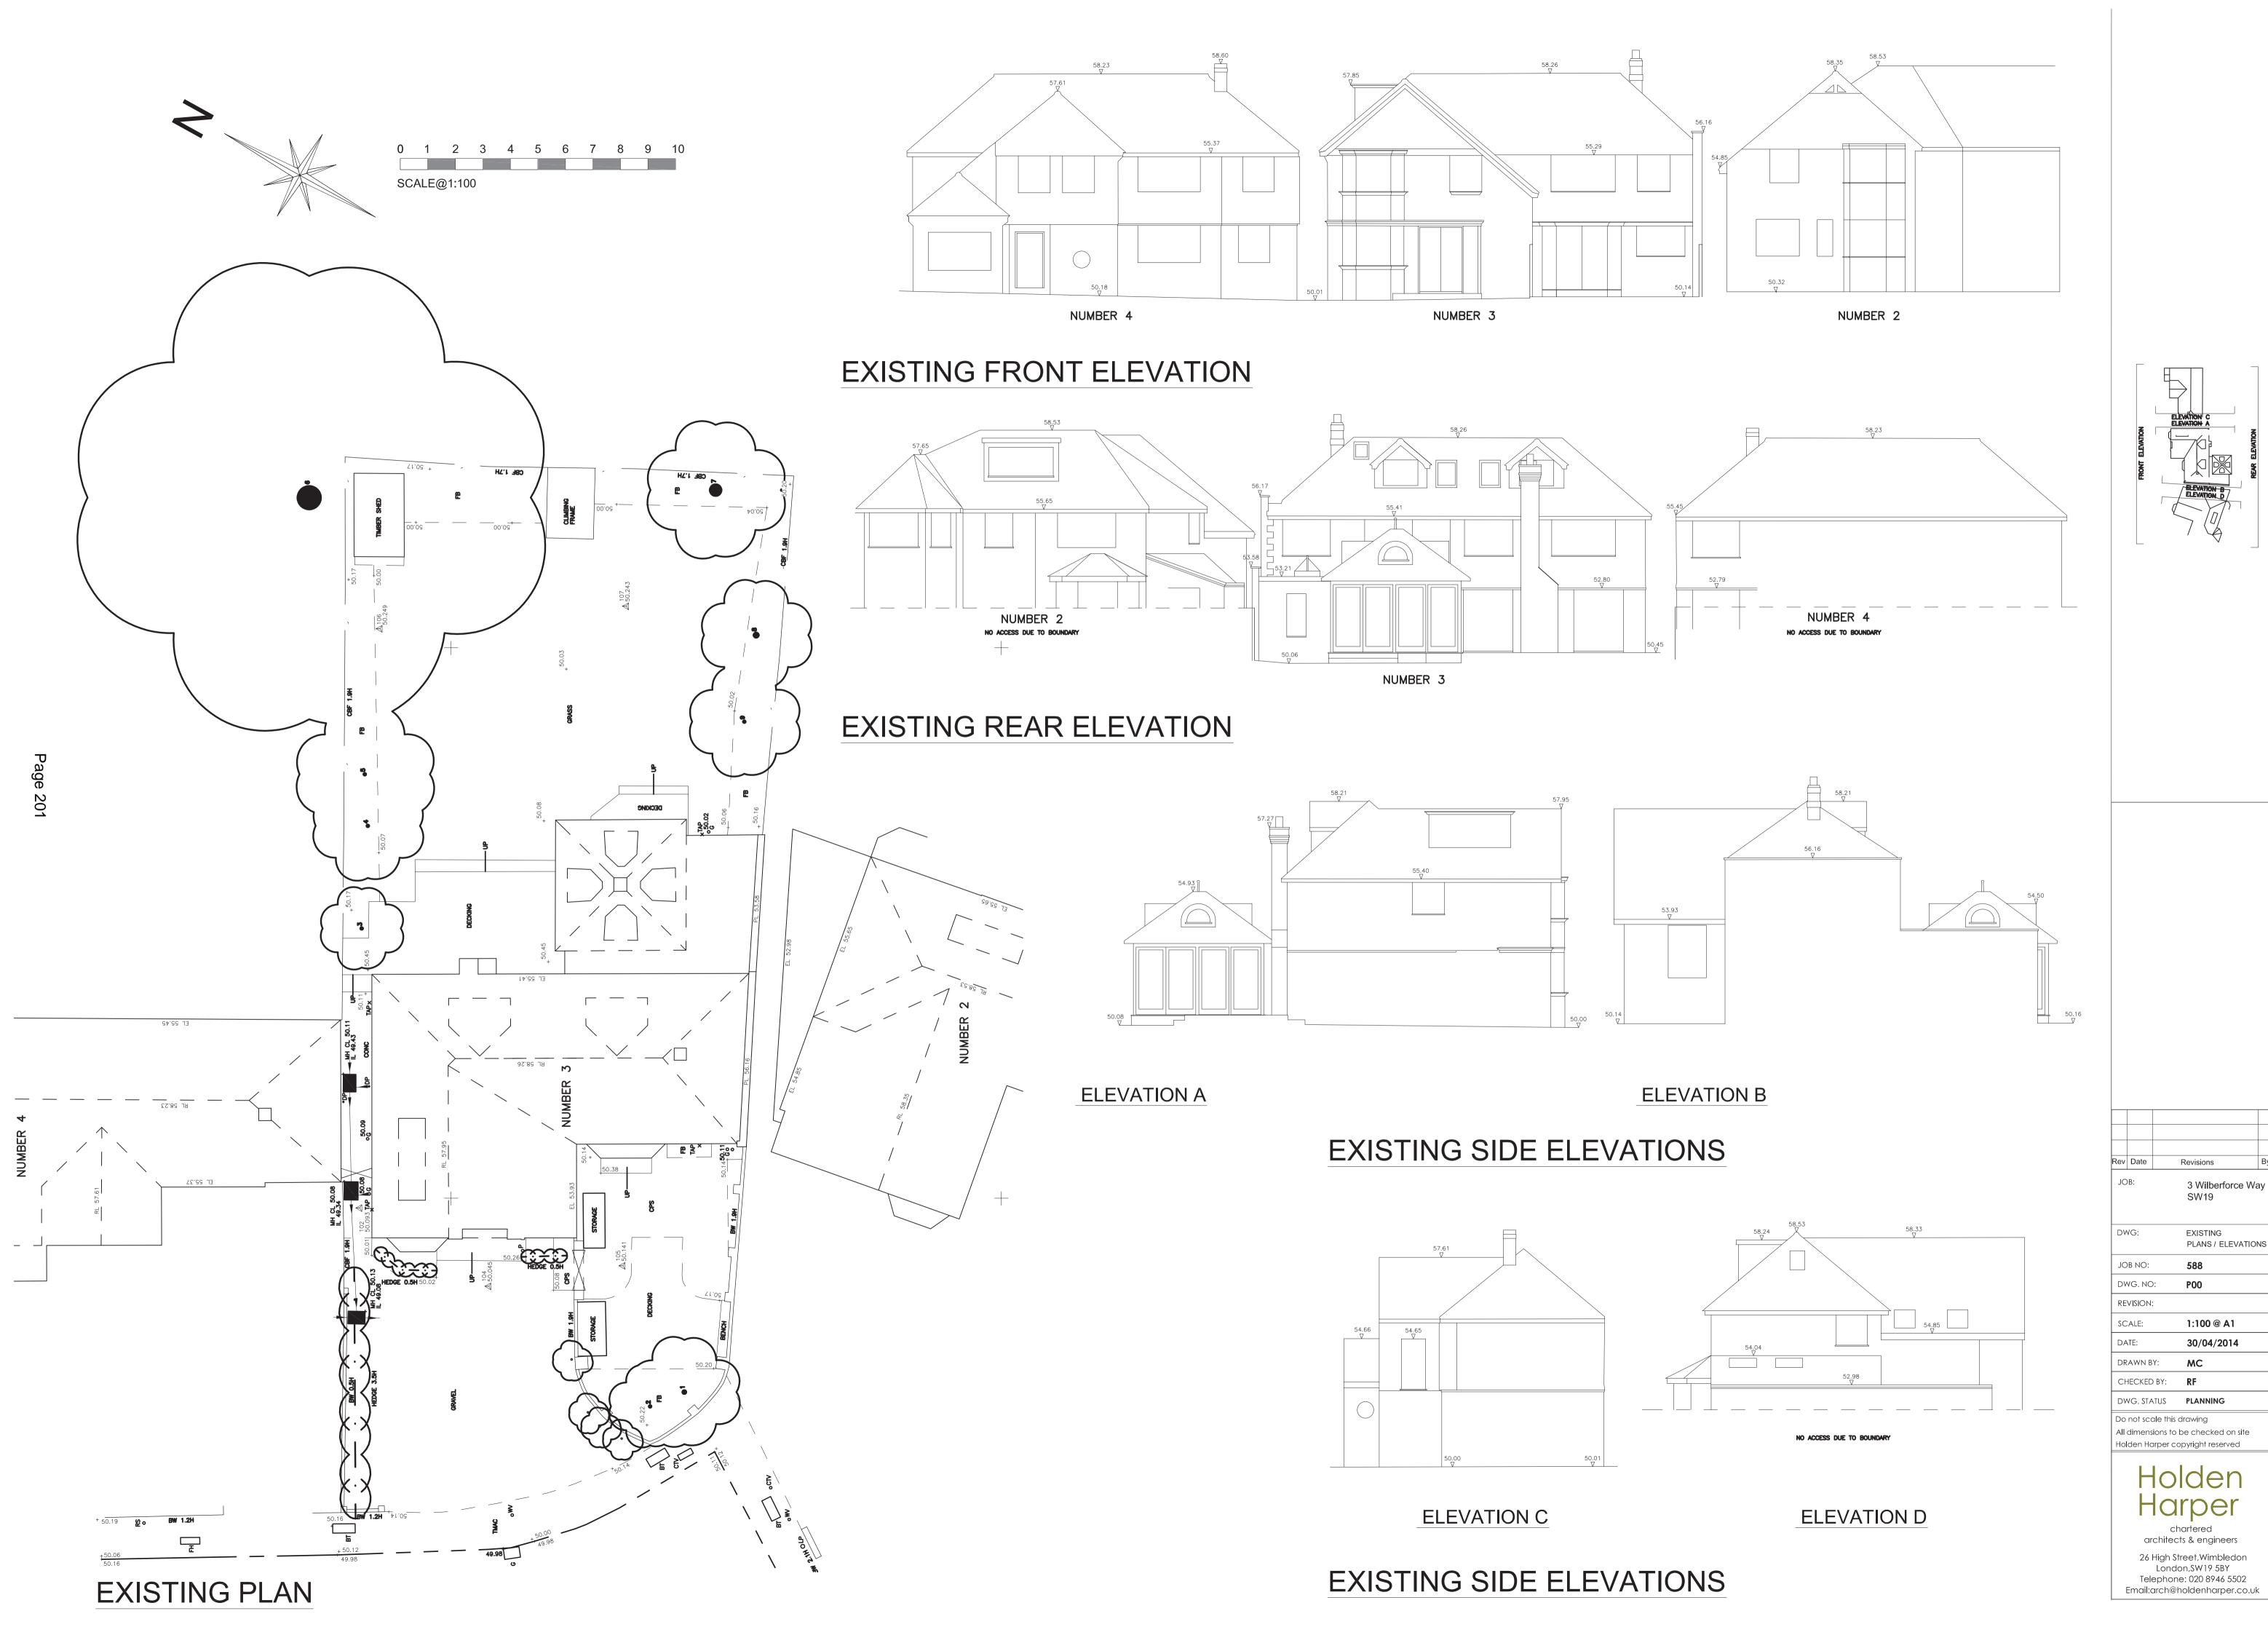

## **EXISTING STREETSCAPE**

DWG: EXISTING AND PROPOSED STREETSCAPE

JOB NO: 588

DWG. NO: 588-P06

REVISION:

SCALE: 1:100 @ A1

Revisions

3 Wilberforce Way SW19 4TH