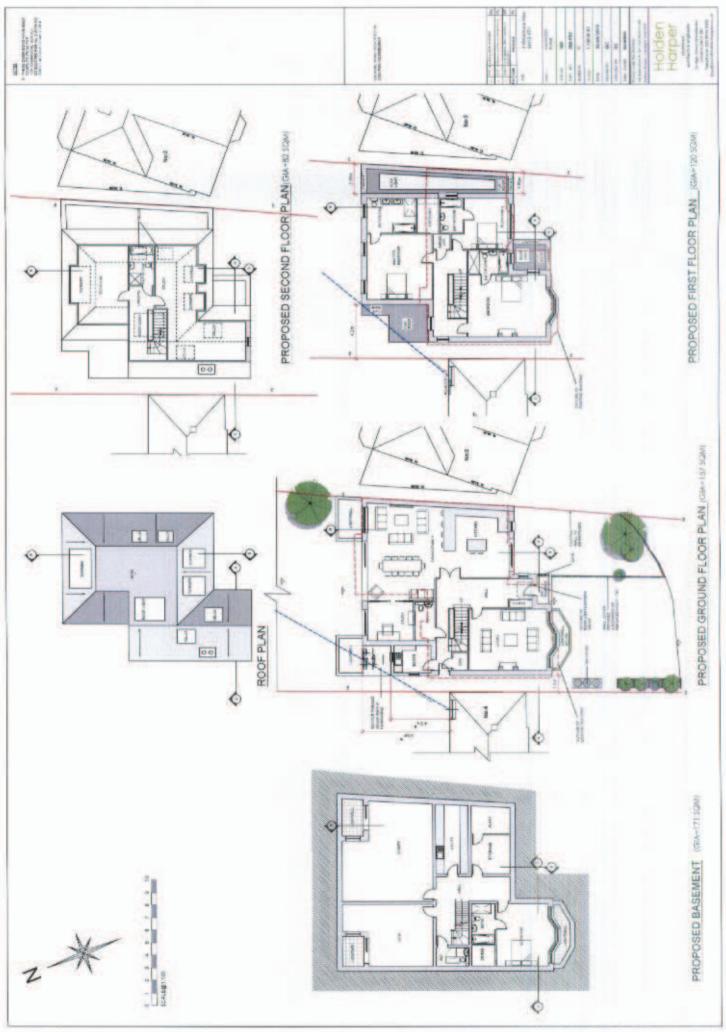

Page 198



SECTION A-A SCALE 1:100



A 29.09.14 Building depth amended
Rev Date Revisions JOB: 3 Wilberforce Way SW19 4TH DWG: PROPOSED SECTIONS JOB NO: 588 DWG. NO: 588-P04 REVISION: 1:50 and 1:100 @ A1 SCALE: DATE: 30/04/2014 DRAWN BY: CHECKED BY: DWG. STATUS **PLANNING** 

REFER TO DRAWING 588-P02 FOR LOCATION OF SECTIONS

> Holden Harper

All dimensions to be checked on site Holden Harper copyright reserved

Do not scale this drawing

chartered
architects & engineers

26 High Street, Wimbledon
London, SW19 5BY
Telephone: 020 8946 5502
Email:arch@holdenharper.co.uk



**ELEVATION B** 

ELEVATION A

## PROPOSED SIDE ELEVATIONS



## PROPOSED FRONT ELEVATION



Holden Harper copyright reserved

Holden
Harper

chartered

All dimensions to be checked on site

UNUSUAL RISKS IDENTIFIED IN