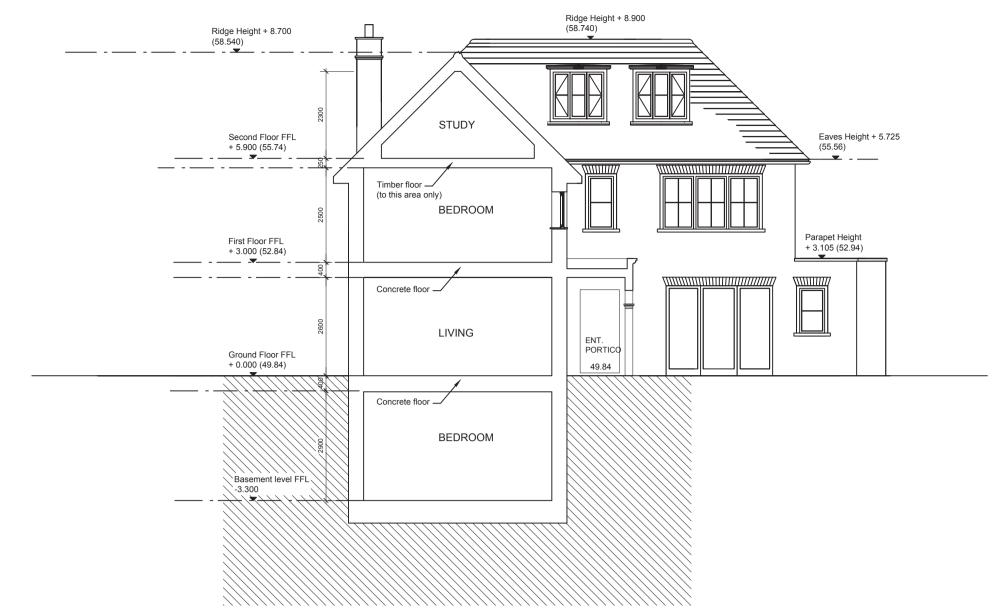

## PROPOSED FRONT ELEVATION

Holden Harper copyright reserved

Holden
Harper

chartered

All dimensions to be checked on site

UNUSUAL RISKS IDENTIFIED IN CDM RISK ASSESEMENT:

B 29.09.14 Building depth amended

3 Wilberforce Way SW19 4TH

PROPOSED ELEVATIONS

588

588-P03

1:100 @ A1

30/04/2014

JOB:

JOB NO:

REVISION: