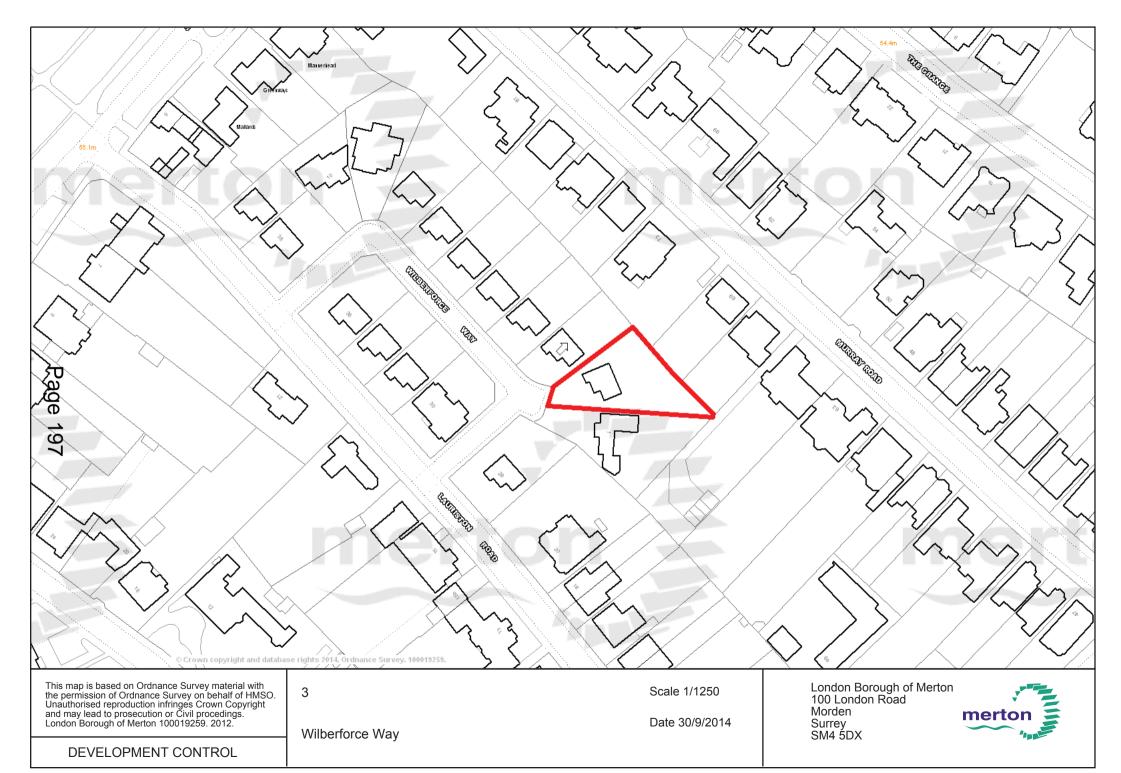

Page 198

SECTION A-A SCALE 1:100

A 29.09.14 Building depth amended
Rev Date Revisions JOB: 3 Wilberforce Way SW19 4TH DWG: PROPOSED SECTIONS JOB NO: 588 DWG. NO: 588-P04 REVISION: 1:50 and 1:100 @ A1 SCALE: DATE: 30/04/2014 DRAWN BY: CHECKED BY: DWG. STATUS **PLANNING** 