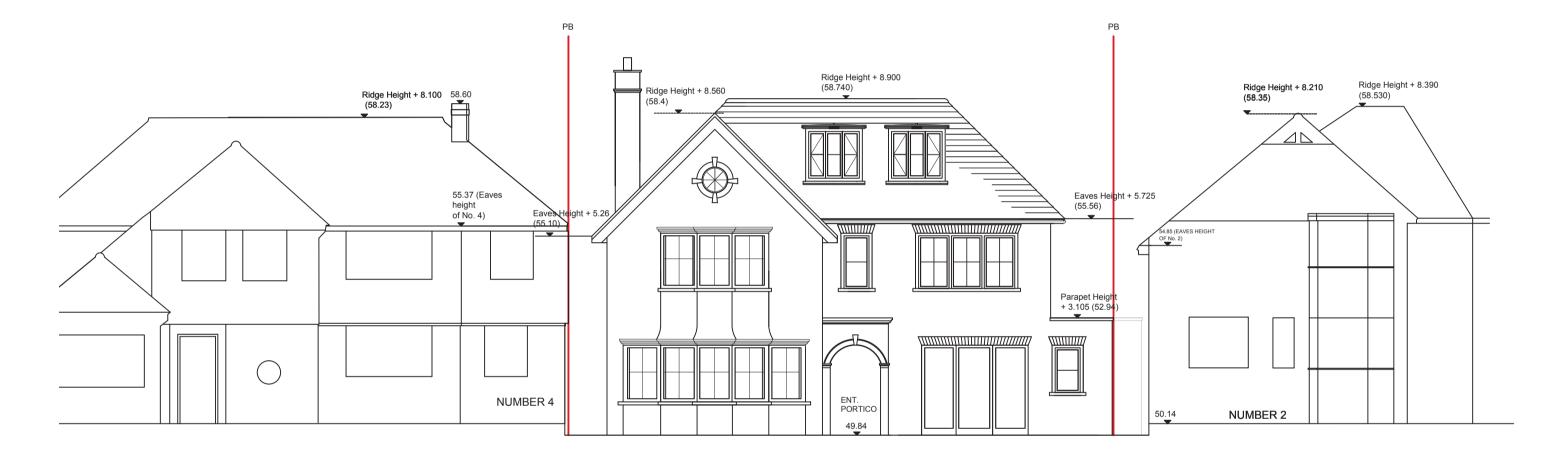

## PROPOSED STREETSCAPE

## **EXISTING STREETSCAPE**

DWG: EXISTING AND PROPOSED STREETSCAPE

JOB NO: 588

DWG. NO: 588-P06

REVISION:

SCALE: 1:100 @ A1

Revisions

3 Wilberforce Way SW19 4TH