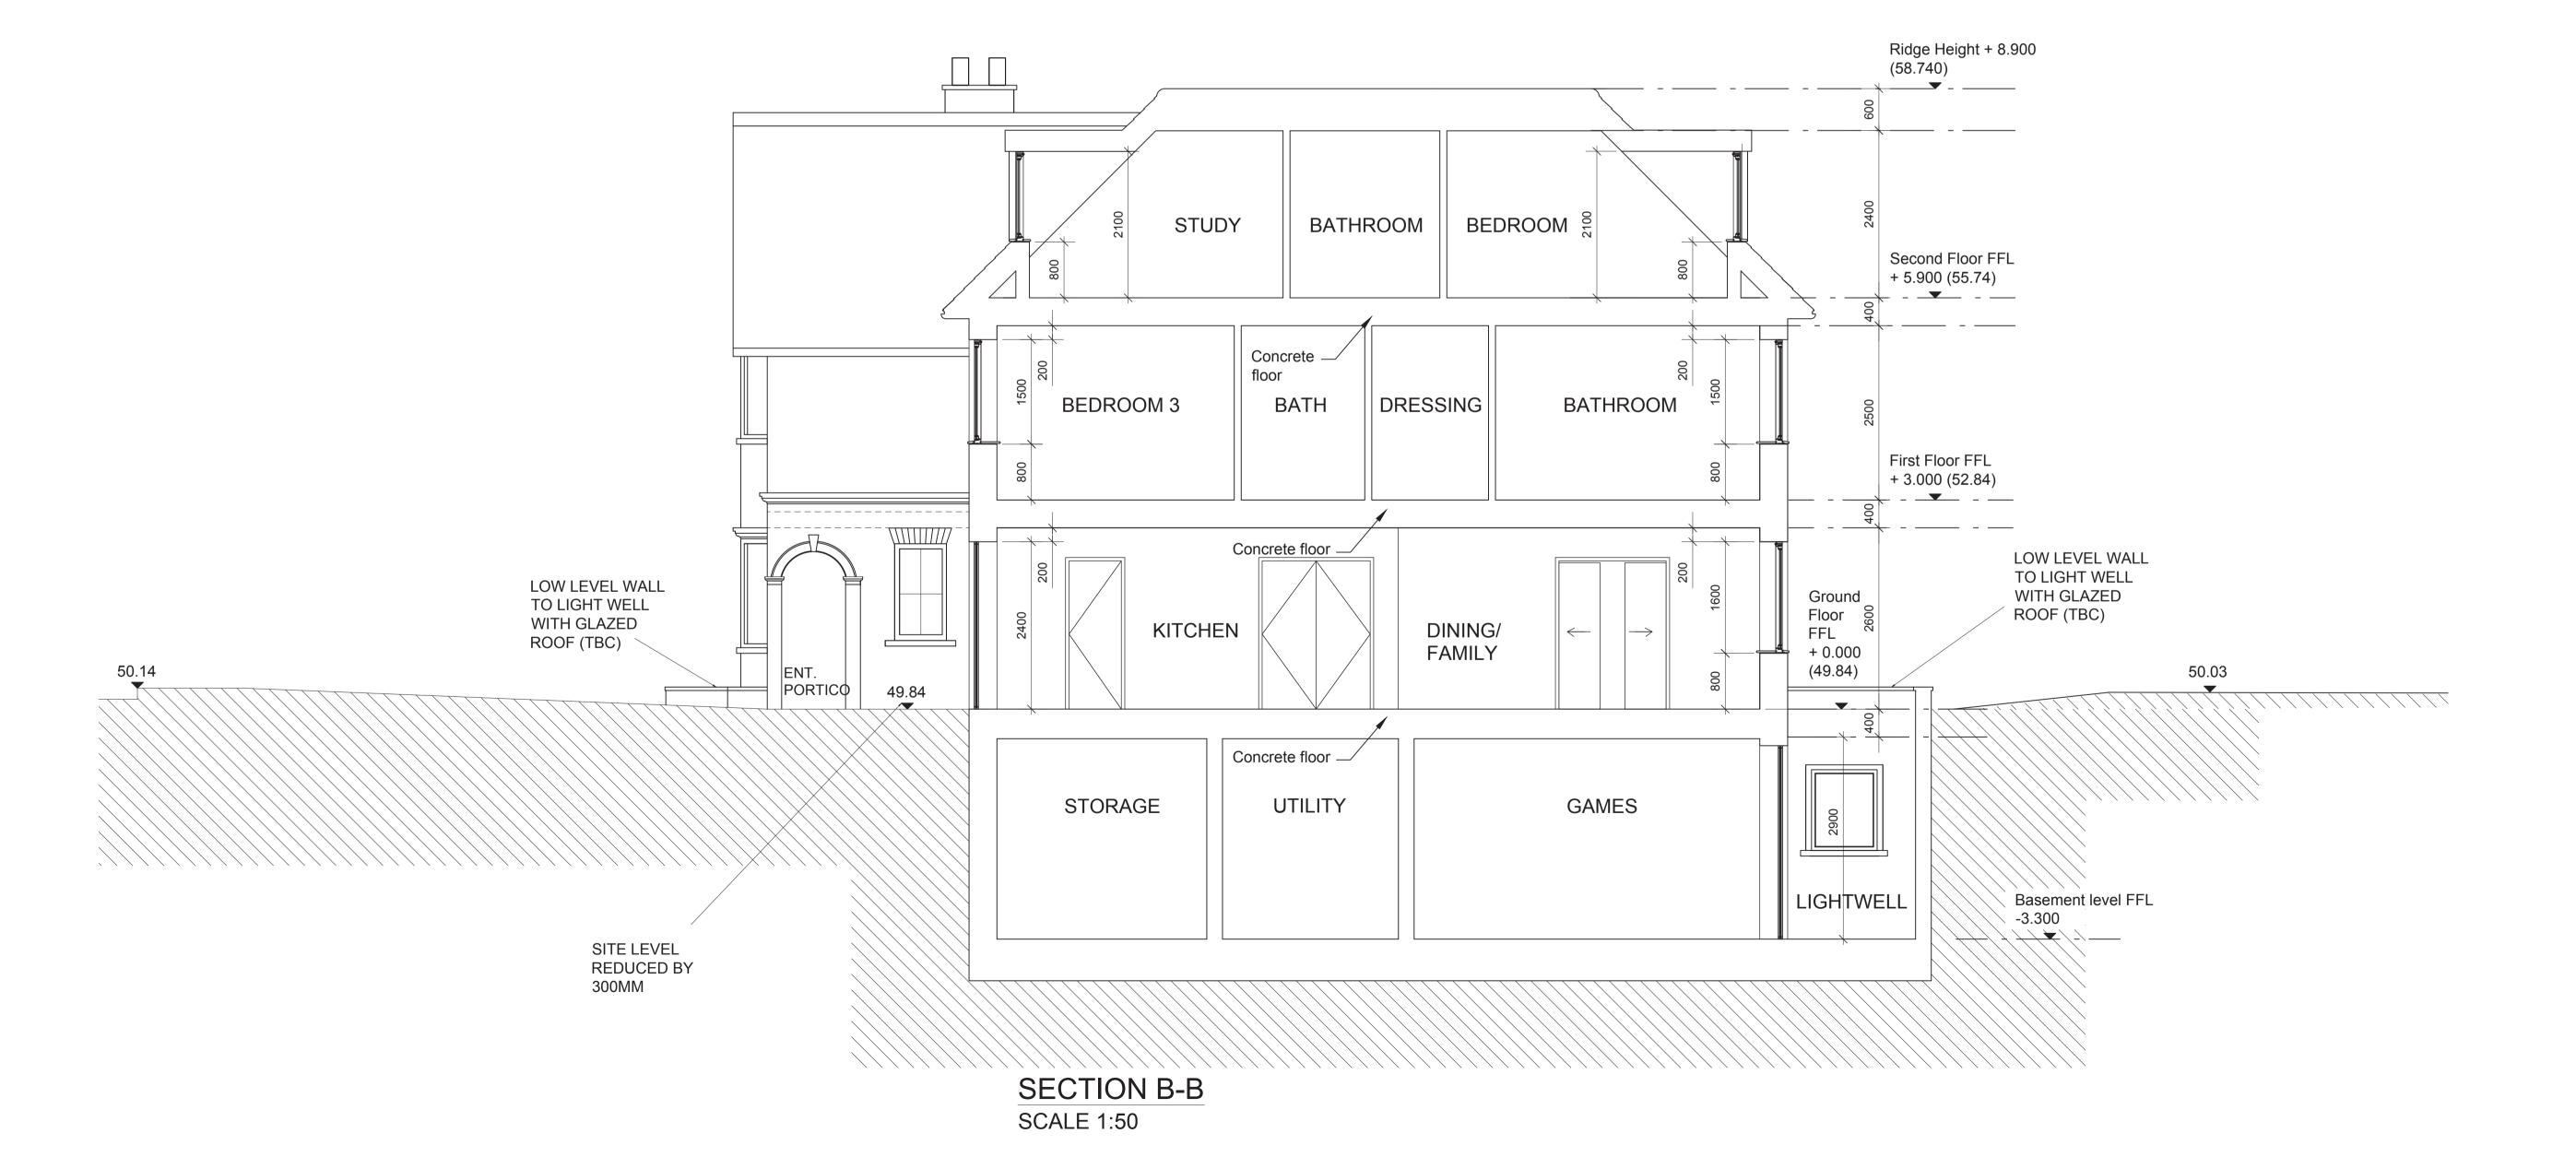

Page 198

SECTION A-A SCALE 1:100

A 29.09.14 Building depth amended
Rev Date Revisions JOB: 3 Wilberforce Way SW19 4TH DWG: PROPOSED SECTIONS JOB NO: 588 DWG. NO: 588-P04 REVISION: 1:50 and 1:100 @ A1 SCALE: DATE: 30/04/2014 DRAWN BY: CHECKED BY: DWG. STATUS **PLANNING** 

REFER TO DRAWING 588-P02 FOR LOCATION OF SECTIONS

> Holden Harper

All dimensions to be checked on site Holden Harper copyright reserved

Do not scale this drawing

chartered
architects & engineers

26 High Street, Wimbledon
London, SW19 5BY
Telephone: 020 8946 5502
Email:arch@holdenharper.co.uk