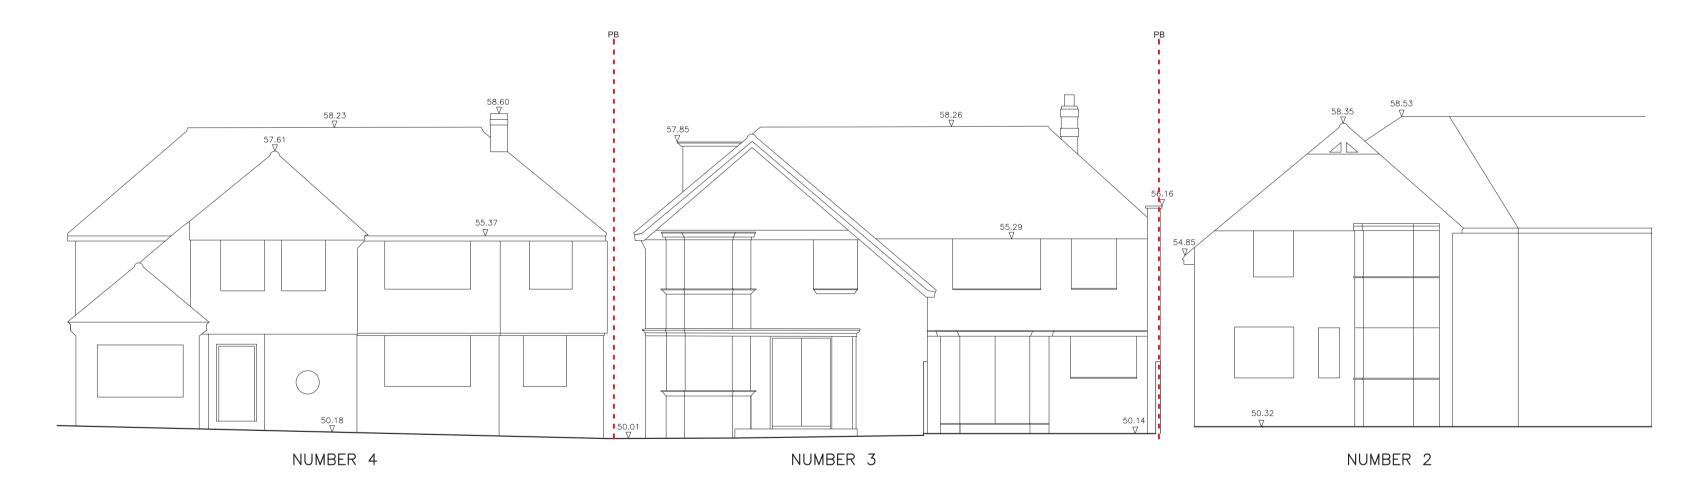

## PROPOSED STREETSCAPE

## **EXISTING STREETSCAPE**

DWG: EXISTING AND PROPOSED STREETSCAPE

JOB NO: 588

DWG. NO: 588-P06

REVISION:

SCALE: 1:100 @ A1

Revisions

3 Wilberforce Way SW19 4TH

Rev Date

UNUSUAL RISKS IDENTIFIED IN CDM RISK ASSESEMENT:

DATE: 07/10/2014

DRAWN BY: MC

CHECKED BY: HH

DWG. STATUS PLANNING

Do not scale this drawing

All dimensions to be checked on site