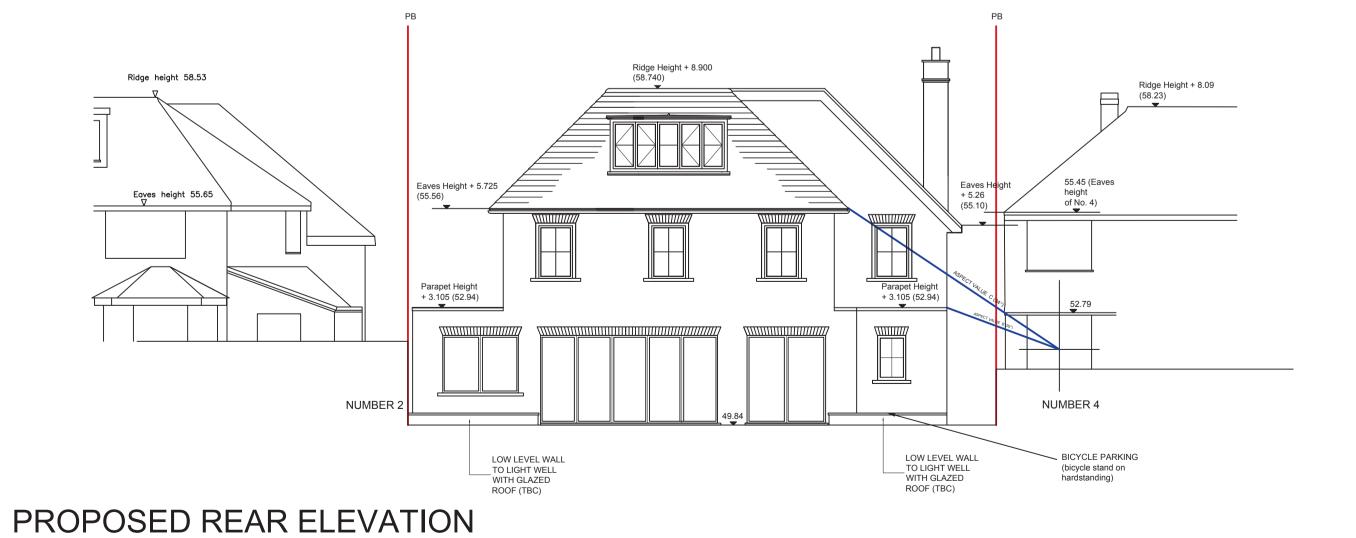

## PROPOSED FRONT ELEVATION

Holden Harper copyright reserved

Holden
Harper

chartered

All dimensions to be checked on site

UNUSUAL RISKS IDENTIFIED IN CDM RISK ASSESEMENT:

B 29.09.14 Building depth amended

3 Wilberforce Way SW19 4TH

PROPOSED ELEVATIONS

588

588-P03

1:100 @ A1

30/04/2014

JOB:

JOB NO:

REVISION: