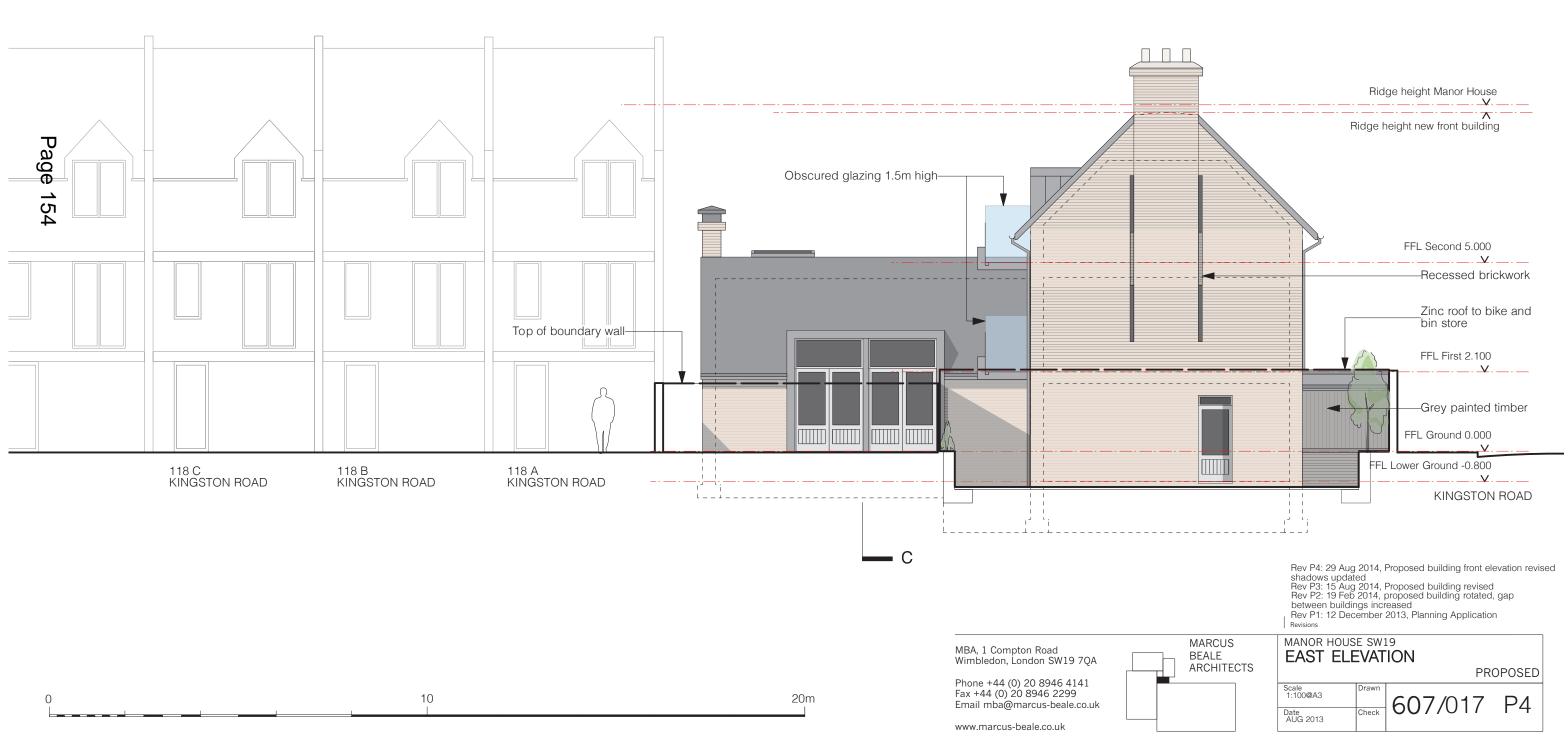

SECOND FLOOR PLAN

**GROUND FLOOR PLAN** 



10

FIRST FLOOR PLAN

0





20m

Rev P1: 12 December 2013, Planning Application

- Phase 3 1970-ies fabric
- Phase 2 19th century outline 19th century fabric
- Phase 1 17th century outline 17th century fabric

| 1 |  |  |
|---|--|--|
|   |  |  |
|   |  |  |







Page 149











**—** C



С—

C

20m

0

|                 | Rev P1: 12 E<br>Revisions | December                | 2013, Planning Applicatio | on |  |
|-----------------|---------------------------|-------------------------|---------------------------|----|--|
| IARCUS<br>SFALF |                           | MANOR HOUSE SW19        |                           |    |  |
| RCHITECTS       | WESTE                     | WEST ELEVATION PROPOSED |                           |    |  |
|                 | Scale<br>1:100@A3         | Drawn                   | 607/018                   | P5 |  |
|                 | Date                      | Check                   | 0077010                   | 10 |  |

Rev P5: 24 Sept 2014, Proposed building boundary wall revised Rev P4: 29 Aug 2014, Proposed building front elev