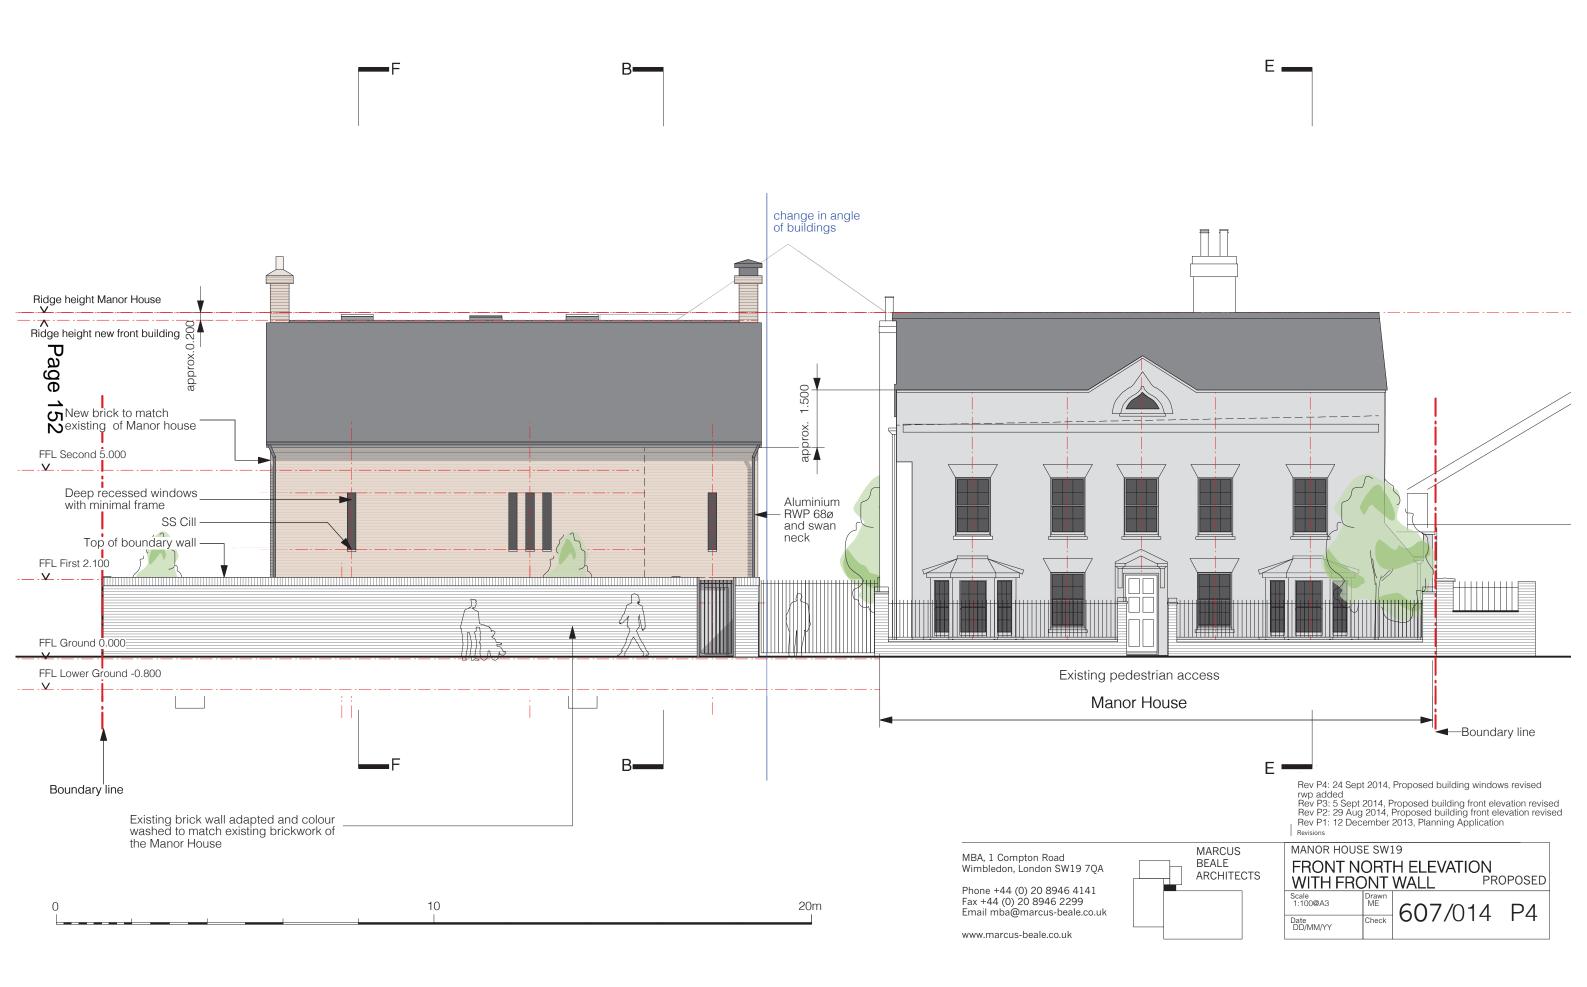

Rev P5: 24 Sept 2014, Proposed building boundary wall revised Rev P4: 29 Aug 2014, Proposed building front elevation revised shadows updated Rev P3: 15 Aug 2014, Proposed building revised Rev P2: 19 Feb 2014, proposed building rotated, gap between buildings increased Rev P1: 12 December 2013, Planning Application