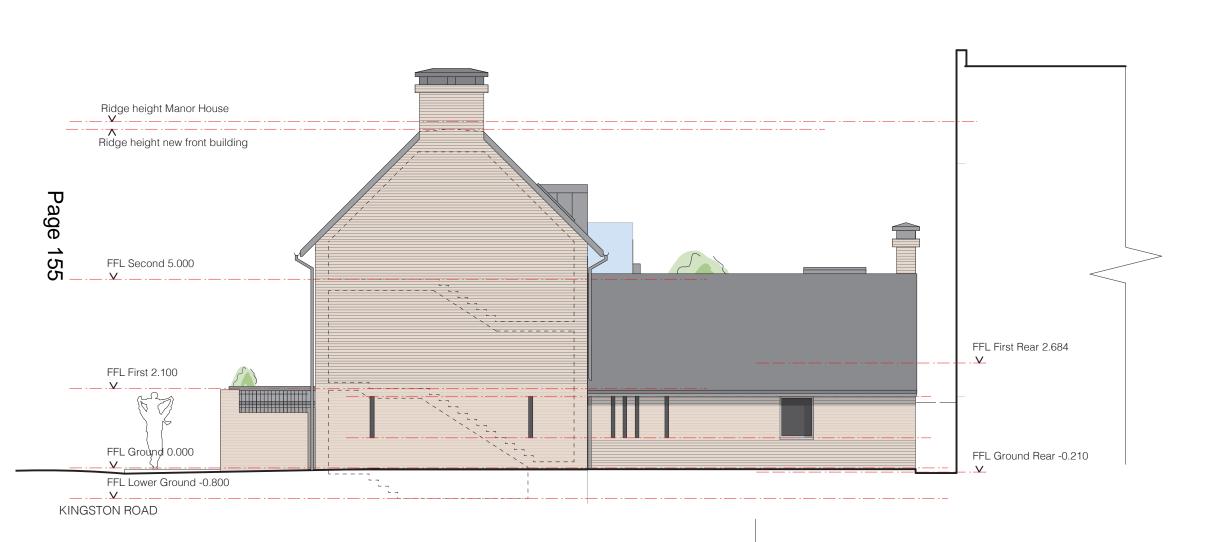

SECOND FLOOR PLAN

**GROUND FLOOR PLAN** 



10

FIRST FLOOR PLAN

0





20m

Rev P1: 12 December 2013, Planning Application

- Phase 3 1970-ies fabric
- Phase 2 19th century outline 19th century fabric
- Phase 1 17th century outline 17th century fabric

| 1 |  |  |
|---|--|--|
|   |  |  |
|   |  |  |







Page 149











**—** C



С—

C

20m

0

|                 | Rev P1: 12 E<br>Revisions | December                | 2013, Planning Applicatio | on |  |
|-----------------|---------------------------|-------------------------|---------------------------|----|--|
| IARCUS<br>SFALF |                           | MANOR HOUSE SW19        |                           |    |  |
| RCHITECTS       | WESTE                     | WEST ELEVATION PROPOSED |                           |    |  |
|                 | Scale<br>1:100@A3         | Drawn                   | 607/018                   | P5 |  |
|                 | Date                      | Check                   | 0077010                   | 10 |  |

Rev P5: 24 Sept 2014, Proposed building boundary wall revised Rev P4: 29 Aug 2014, Proposed building front elevation revis