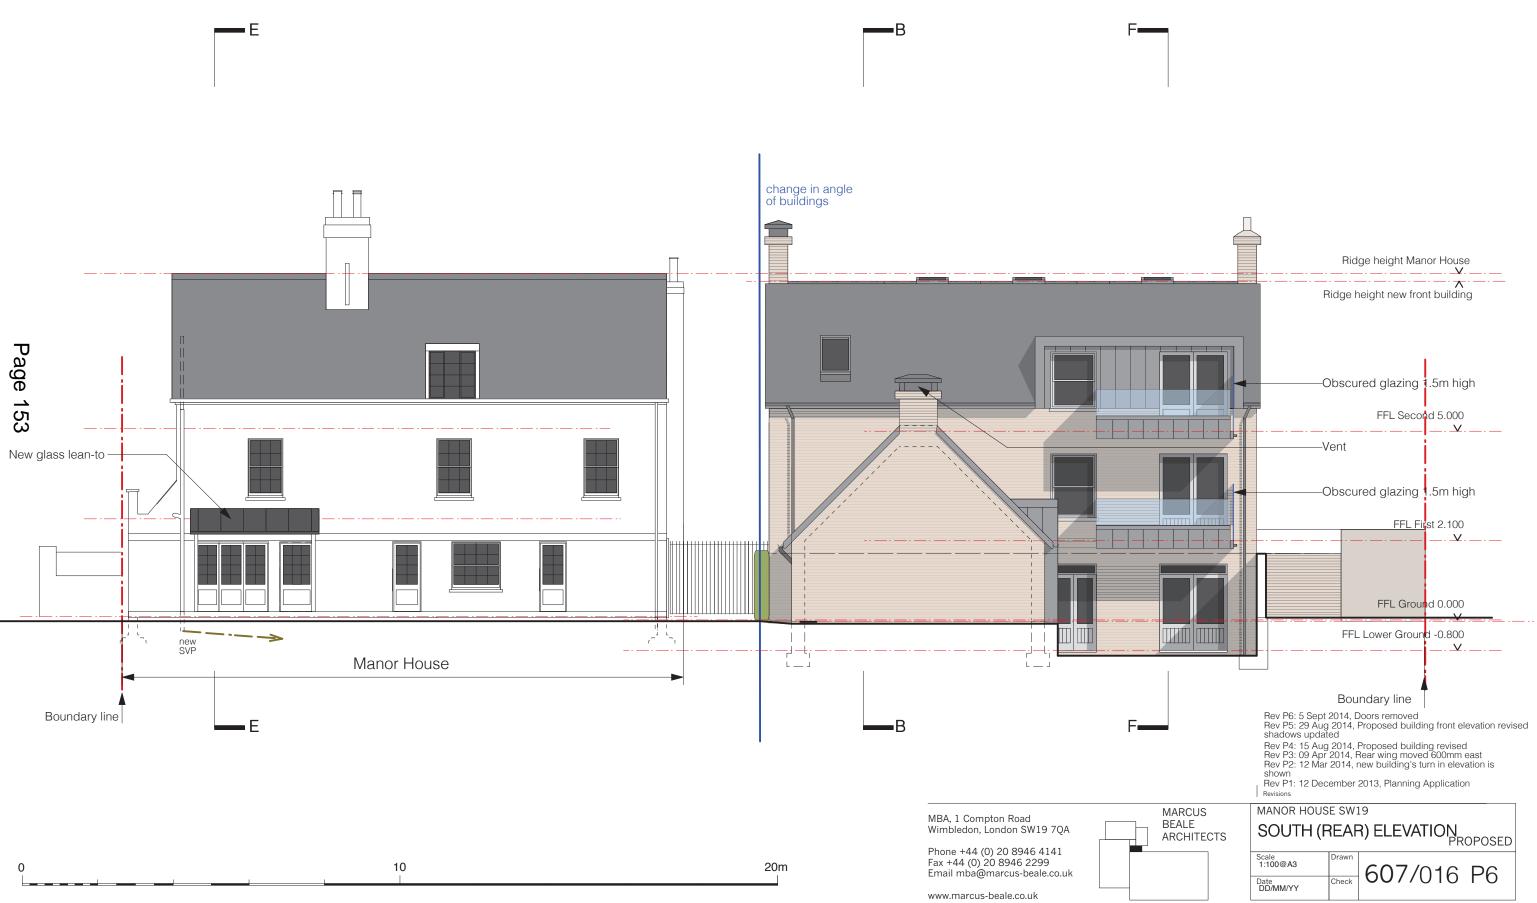

Rev P5: 24 Sept 2014, Proposed building boundary wall revised Rev P4: 29 Aug 2014, Proposed building front elevation revised shadows updated Rev P3: 15 Aug 2014, Proposed building revised Rev P2: 19 Feb 2014, proposed building rotated, gap between buildings increased Rev P1: 12 December 2013, Planning Application