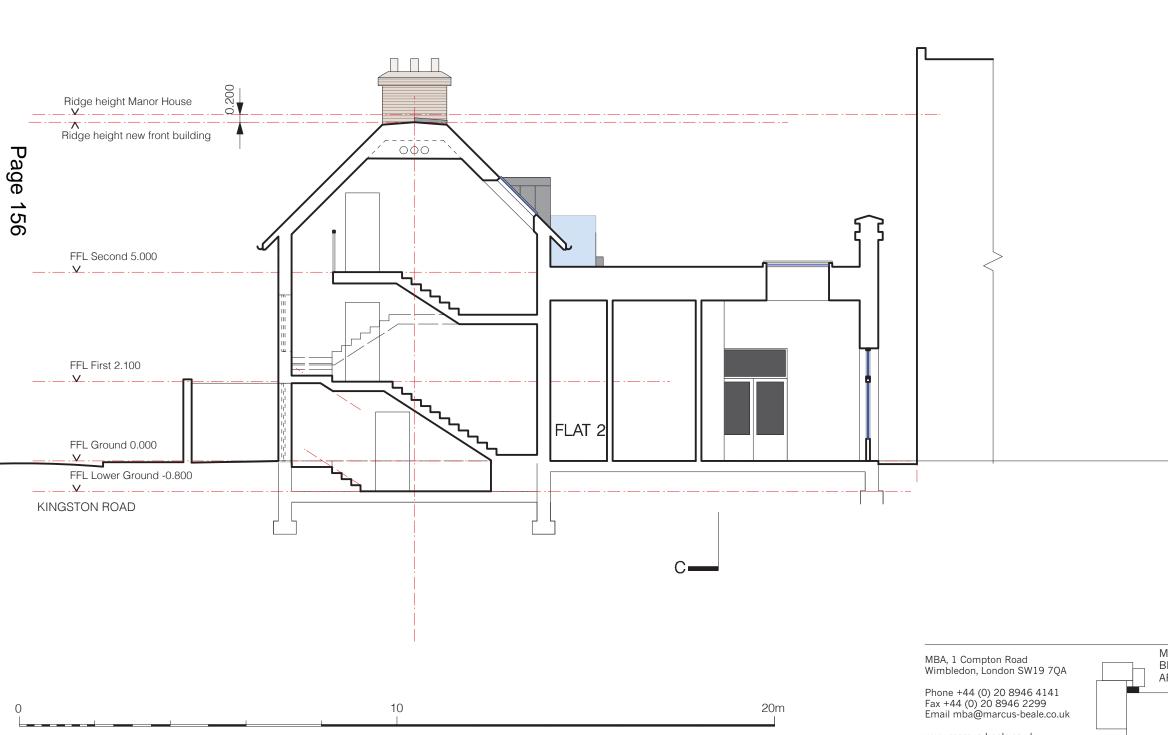

-----|---------------------------|----|--|
| IARCUS<br>SFALF |                           | MANOR HOUSE SW19        |                           |    |  |
| RCHITECTS       | WESTE                     | WEST ELEVATION PROPOSED |                           |    |  |
|                 | Scale<br>1:100@A3         | Drawn                   | 607/018                   | P5 |  |
|                 | Date                      | Check                   | 0077010                   | 10 |  |

Rev P5: 24 Sept 2014, Proposed building boundary wall revised Rev P4: 29 Aug 2014, Proposed building front elevation revised shadows updated Rev P3: 15 Aug 2014, Proposed building revised Rev P2: 19 Feb 2014, proposed building rotated, gap between buildings increased Rev P1: 12 December 2013, Planning Application



С—

|                               | Rev P5: 5 Sept 2014, Proposed building front elevation revised<br>Rev P4: 29 Aug 2014, Proposed building front elevation revised<br>Rev P3: 15 Aug 2014, Proposed building revised<br>Rev P2: 19 Feb 2014, proposed building rotated, gap<br>between buildings increase, doors to flats 1 and 3 moved<br>Rev P1: 12 December 2013, Planning Application<br>Revisions |                     |       |         |    |  |
|-------------------------------|--------------------------------------------------------------------------------------------------------------------------------------------------------------------------------------------------------------------------------------------------------------------------------------------------------------------------------