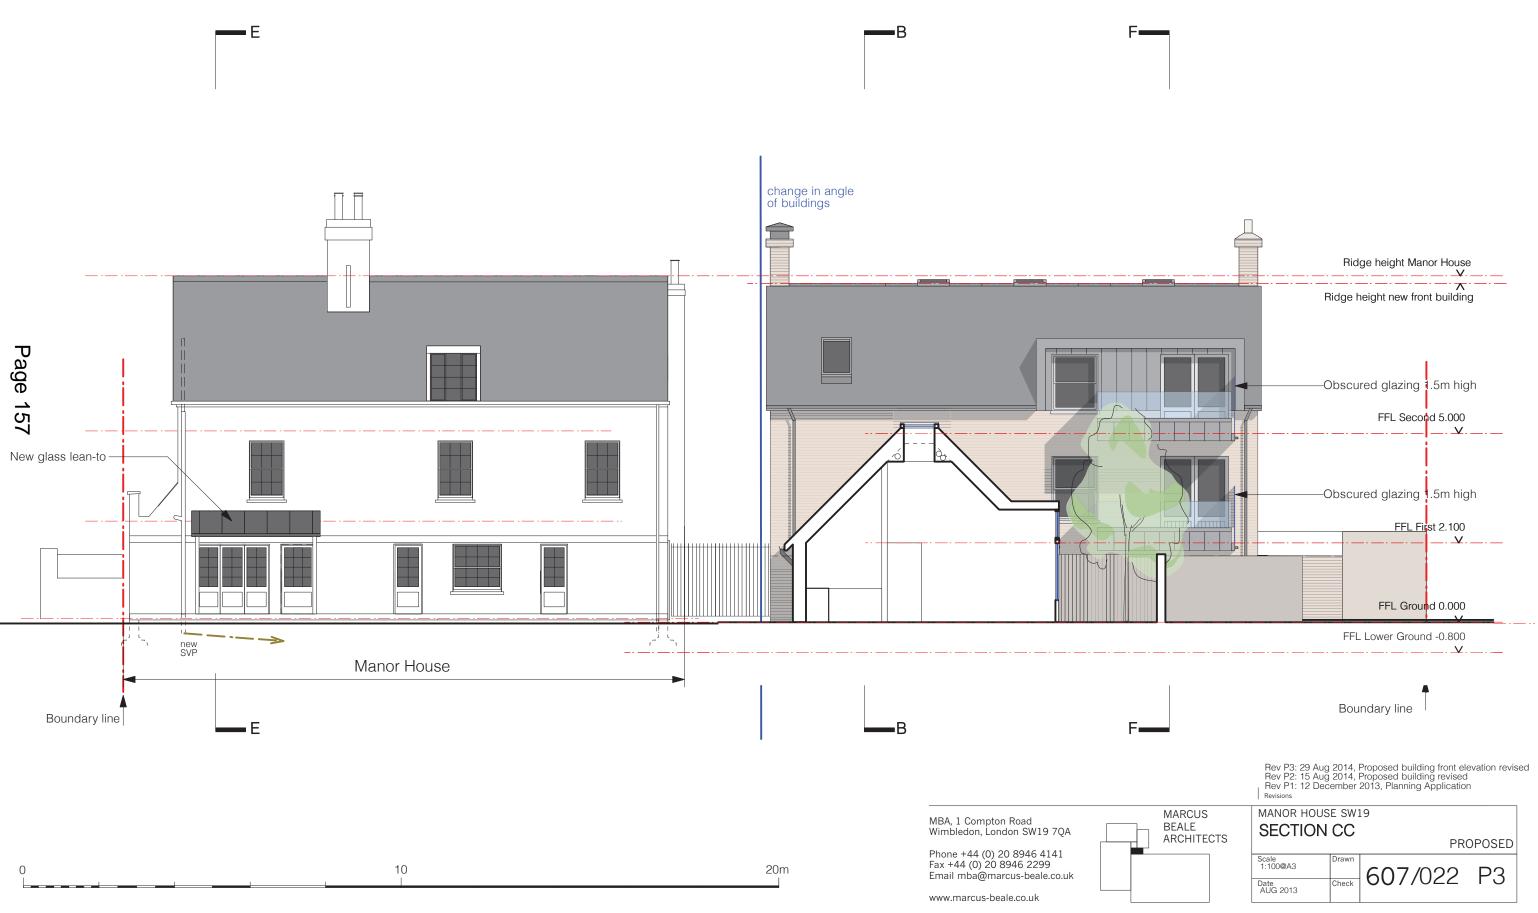

С—

|                               | Rev P5: 5 Sept 2014, Proposed building front elevation revised<br>Rev P4: 29 Aug 2014, Proposed building front elevation revised<br>Rev P3: 15 Aug 2014, Proposed building revised<br>Rev P2: 19 Feb 2014, proposed building rotated, gap<br>between buildings increase, doors to flats 1 and 3 moved<br>Rev P1: 12 December 2013, Planning Application<br>Revisions |                     |       |         |    |  |
|-------------------------------|----------------------------------------------------------------------------------------------------------------------------------------------------------------------------------------------------------------------------------------------------------------------------------------------------------------------------------------------------------------------|---------------------|-------|---------|----|--|
| MARCUS<br>BEALE<br>IRCHITECTS |                                                                                                                                                                                                                                                                                                                                                                      | MANOR HOUSE SW19    |       |         |    |  |
|                               |                                                                                                                                                                                                                                                                                                                                                                      | SECTION BB PROPOSED |       |         |    |  |
|                               |                                                                                                                                                                                                                                                                                                                                                                      | Scale<br>1:100@A3   | Drawn | 607/001 | DG |  |
|                               |                                                                                                                                                                                                                                                                                                                                                                      | Date<br>AUG 2013    | Check | 607/021 | ГО |  |