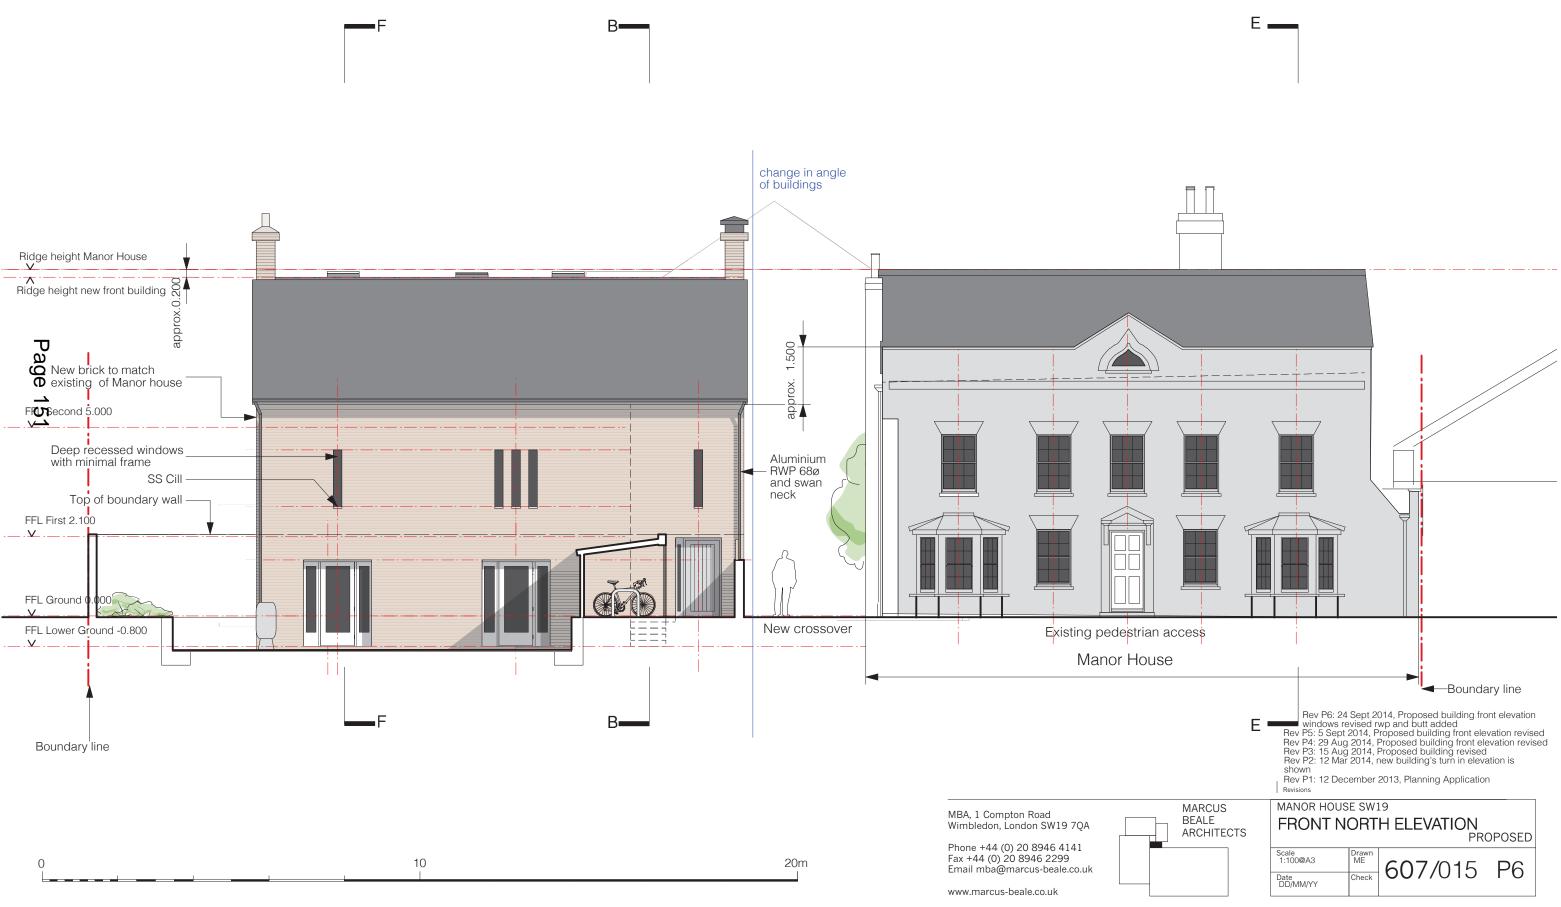

Rev P5: 24 Sept 2014, Proposed building boundary wall revised Rev P4: 29 Aug 2014, Proposed building front elevation revised shadows updated Rev P3: 15 Aug 2014, Proposed building revised Rev P2: 19 Feb 2014, proposed building rotated, gap between buildings increased Rev P1: 12 December 2013, Planning Application