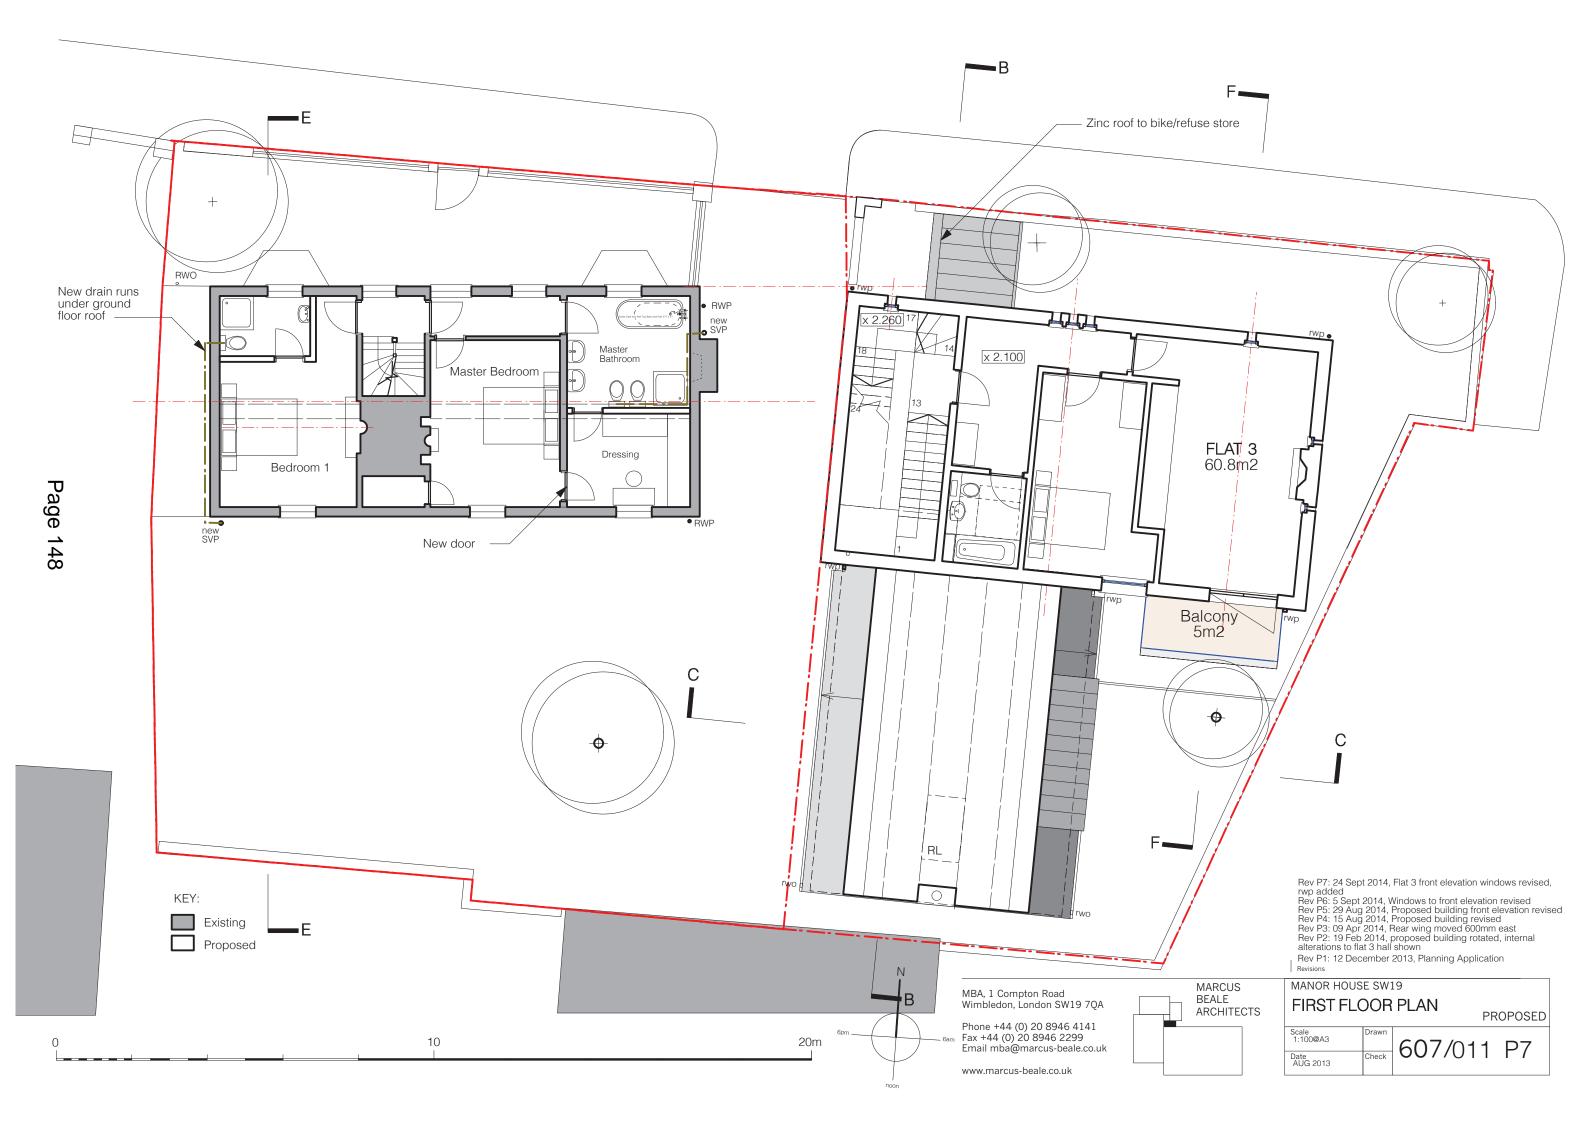

| 1 |  |  |
|---|--|--|
|   |  |  |
|   |  |  |

Page 149

**—** C

С—

C

20m

0

|                 | Rev P1: 12 E<br>Revisions | December                | 2013, Planning Applicatio | on |  |
|-----------------|---------------------------|-------------------------|---------------------------|----|--|
| IARCUS<br>SFALF |                           | MANOR HOUSE SW19        |                           |    |  |
| RCHITECTS       | WESTE                     | WEST ELEVATION PROPOSED |                           |    |  |
|                 | Scale<br>1:100@A3         | Drawn                   | 607/018                   | P5 |  |
|                 | Date                      | Check                   | 0077010                   | 10 |  |