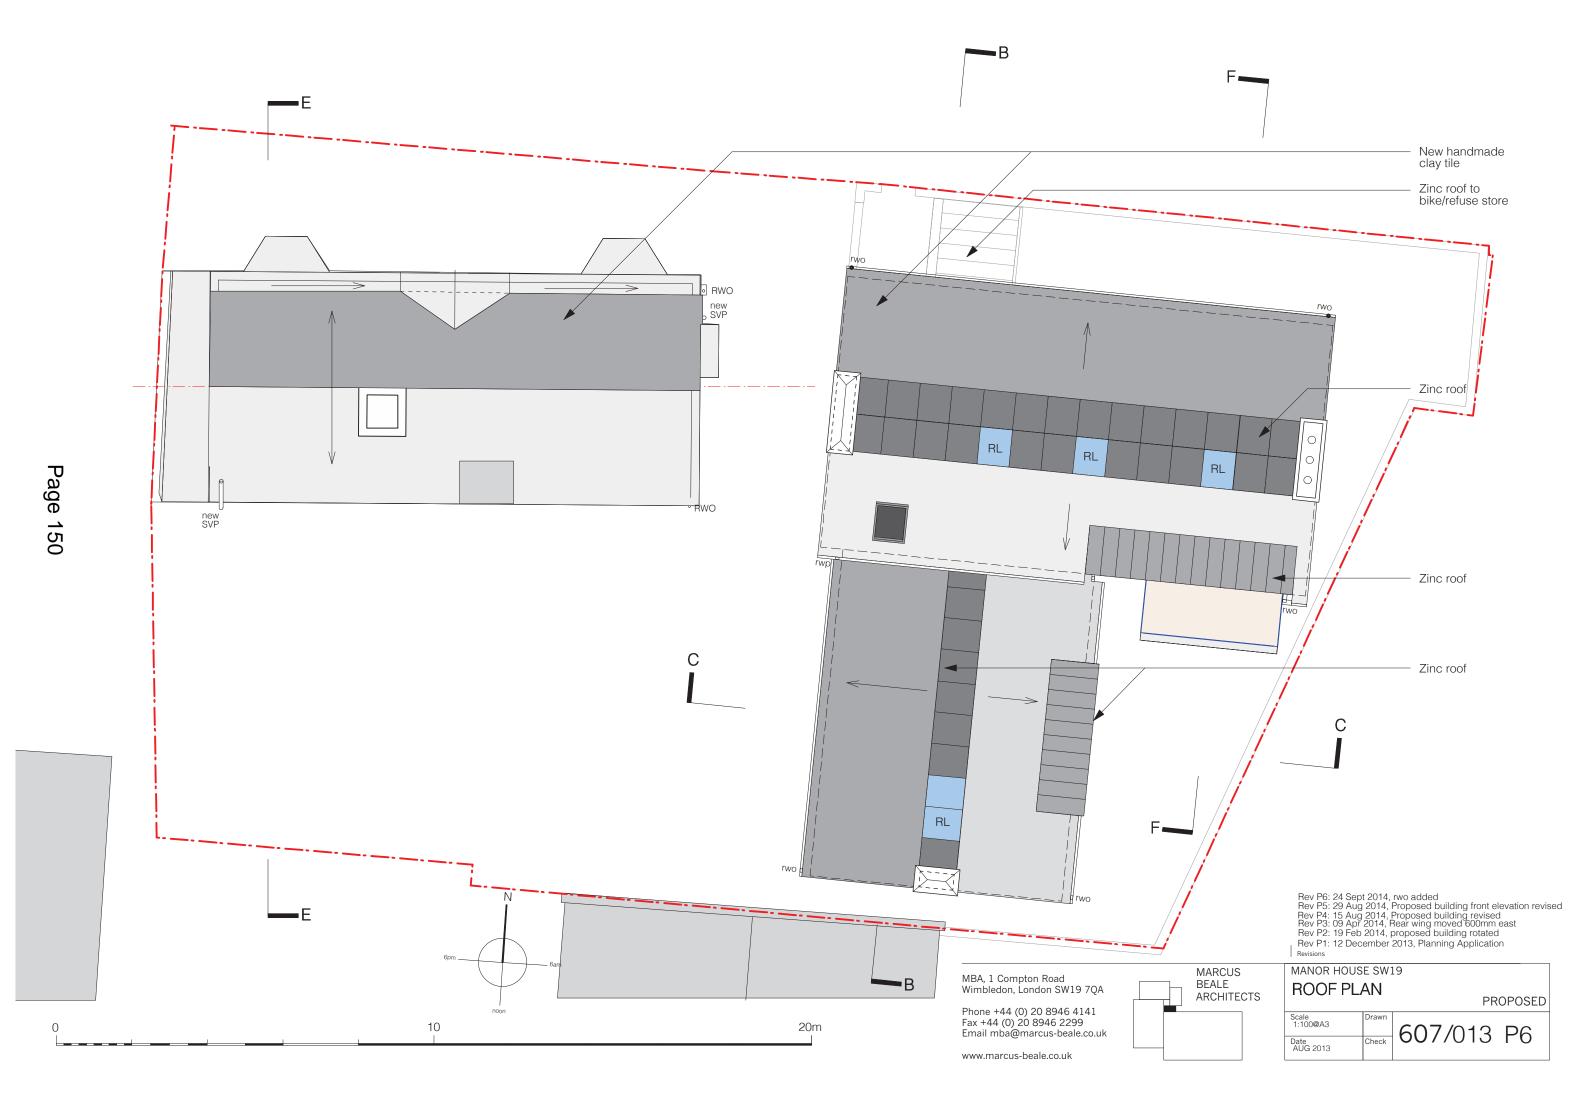

Rev P6: 24 Sept 2014, Proposed building front elevation

20m

С—

MBA, 1 Compton Road Wimbledon, London SW19 7QA Phone +44 (0) 20 8946 4141 Fax +44 (0) 20 8946 2299 Email mba@marcus-beale.co.uk

10

0

www.marcus-beale.co.uk