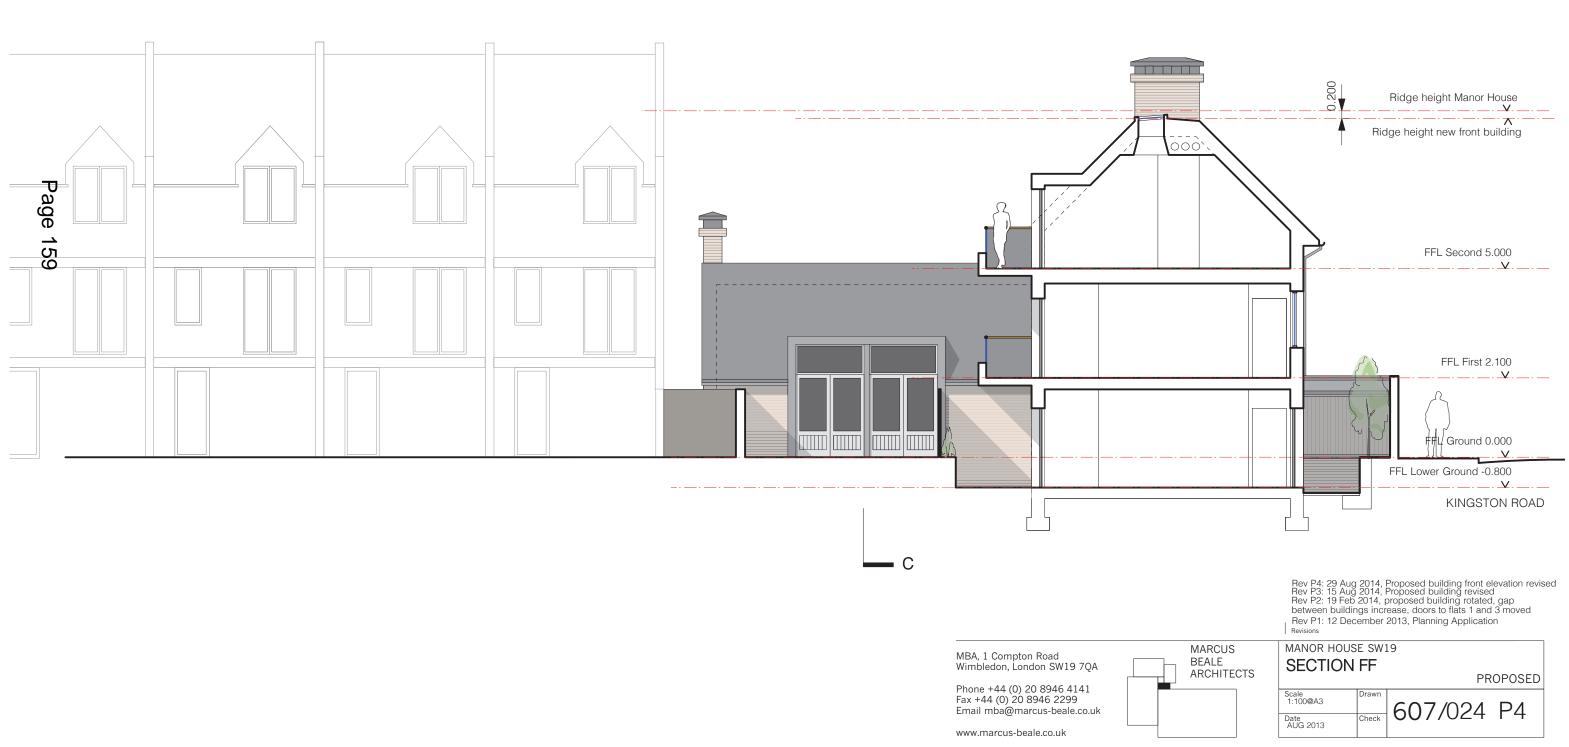

|           | Revisions         |       |         |        |
|-----------|-------------------|-------|---------|--------|
| /IARCUS   | MANOR HOUSE SW19  |       |         |        |
| BEALE     | SECTION EE        |       |         |        |
| RCHITECTS |                   |       | PR      | OPOSED |
|           | Scale<br>1:100@A3 | Drawn | 607/026 | D1     |
|           | Date<br>AUG 2013  | Check | 0077020 | 1 1    |
|           |                   |       |         |        |