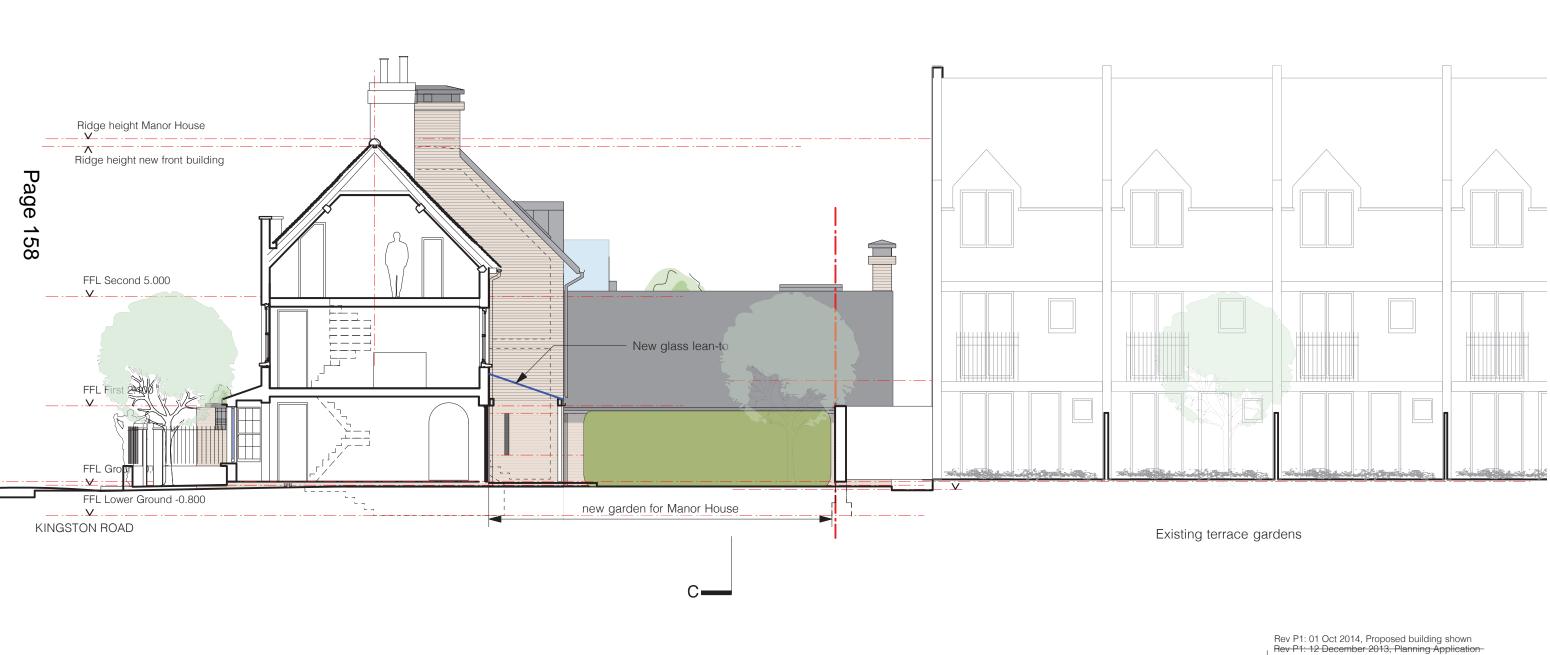

|           | Revisions         |       |         |        |
|-----------|-------------------|-------|---------|--------|
| /IARCUS   | MANOR HOUSE SW19  |       |         |        |
| BEALE     | SECTION EE        |       |         |        |
| RCHITECTS |                   |       | PR      | OPOSED |
|           | Scale<br>1:100@A3 | Drawn | 607/026 | D1     |
|           | Date<br>AUG 2013  | Check | 0077020 | 1 1    |
|           |                   |       |         |        |