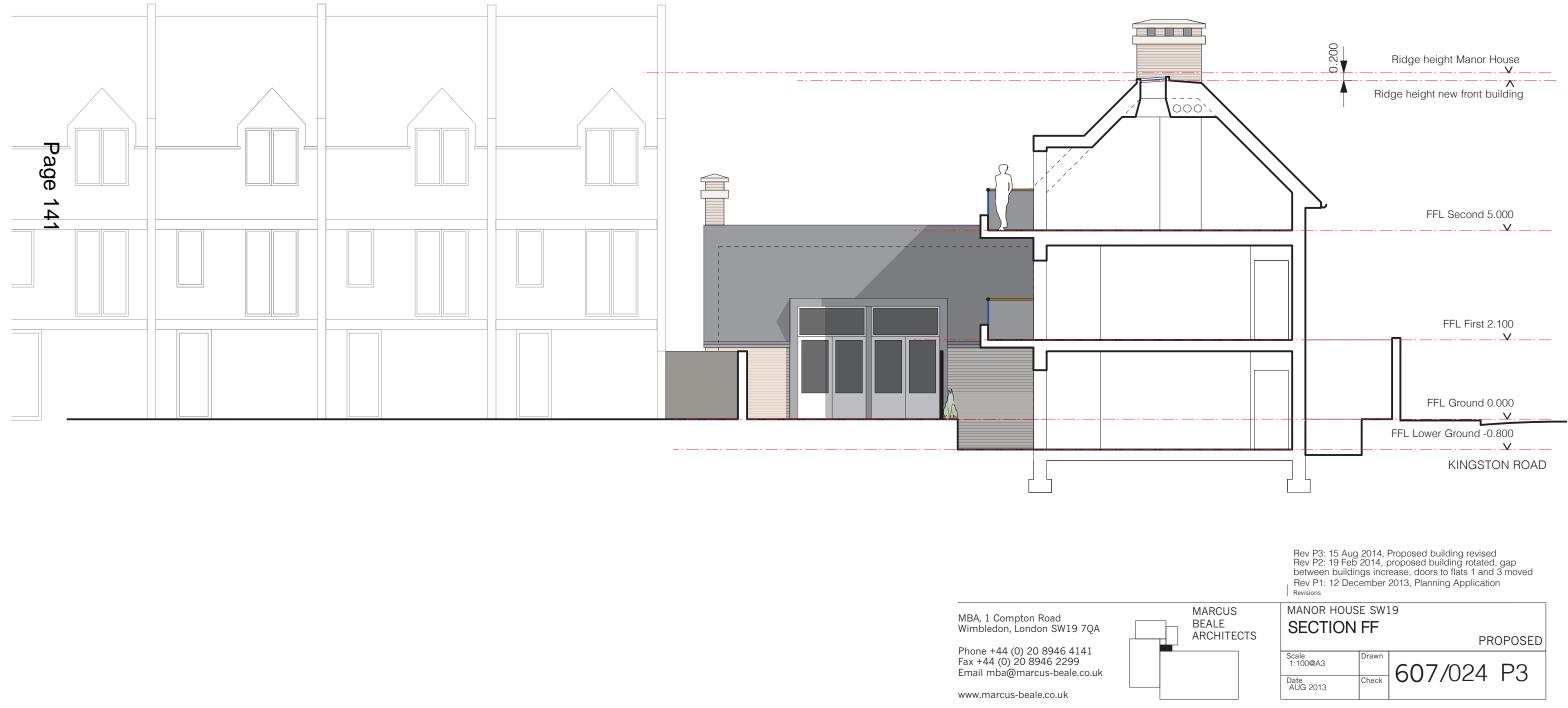

------------------------------------------------------------------------------------------------------------------------------------------------------------------------|----------------|---------|----|--|
| MARCUS<br>BEALE<br>ARCHITECTS | MANOR HOUSE SW19 SECTION BB PROPOSED                                                                                                                                                                                             |                |         |    |  |
|                               | Scale<br>1:100@A3<br>Date<br>AUG 2013                                                                                                                                                                                            | Drawn<br>Check | 607/021 | Р3 |  |









www.marcus-beale.co.uk

15 08/ 2014

| RCUS<br>ALE<br>CHITECTS | HANOR HOUSE, SN19<br>BALCONYDETAIL PROPOSED |  |  |  |
|-------------------------|---------------------------------------------|--|--|--|
|                         | Scale Drawn                                 |  |  |  |
|                         | Pate ANG 14 Check 607/SK2                   |  |  |  |



This page is intentionally left blank

## Page 144