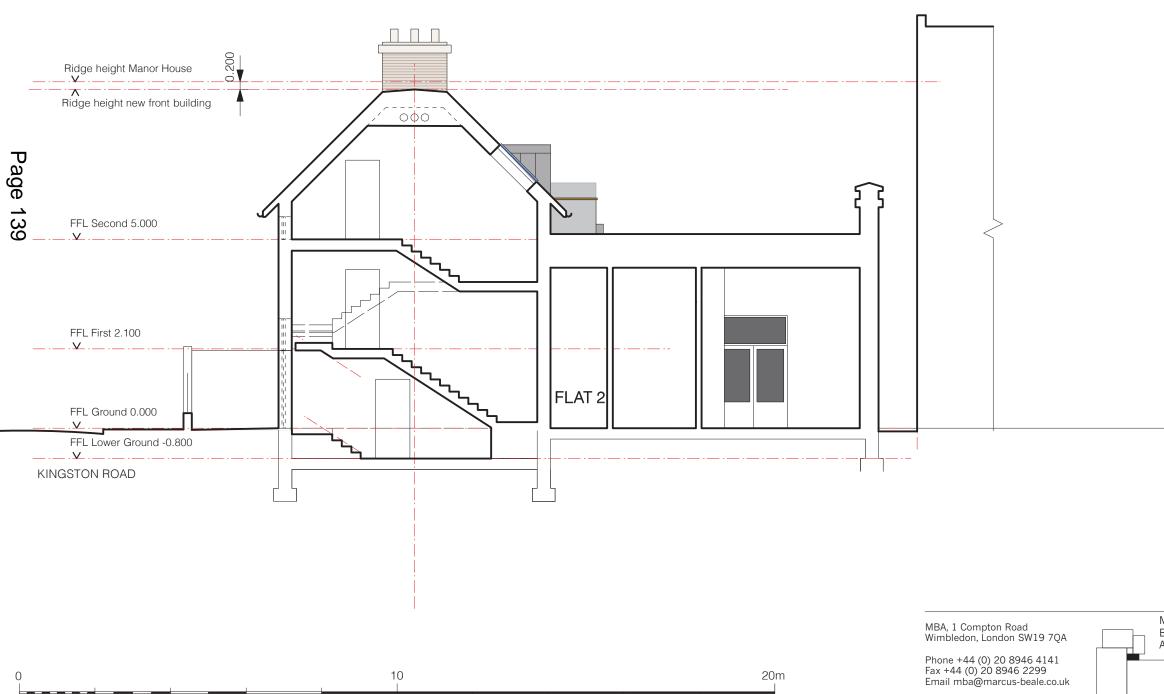

www.marcus-beale.co.uk

|                               | Rev P3: 15 Aug 2014, Proposed building revised<br>Rev P2: 19 Feb 2014, proposed building rotated, gap<br>between buildings increase, doors to flats 1 and 3 moved<br>Rev P1: 12 December 2013, Planning Application<br>Revisions |                |         |    |  |
|-------------------------------|----------------------------------------------------------------------------------------------------------------------------------------------------------------------------------------------------------------------------------|----------------|---------|----|--|
| MARCUS<br>BEALE<br>ARCHITECTS | MANOR HOUSE SW19 SECTION BB PROPOSED                                                                                                                                                                                             |                |         |    |  |
|                               | Scale<br>1:100@A3<br>Date<br>AUG 2013                                                                                                                                                                                            | Drawn<br>Check | 607/021 | Р3 |  |