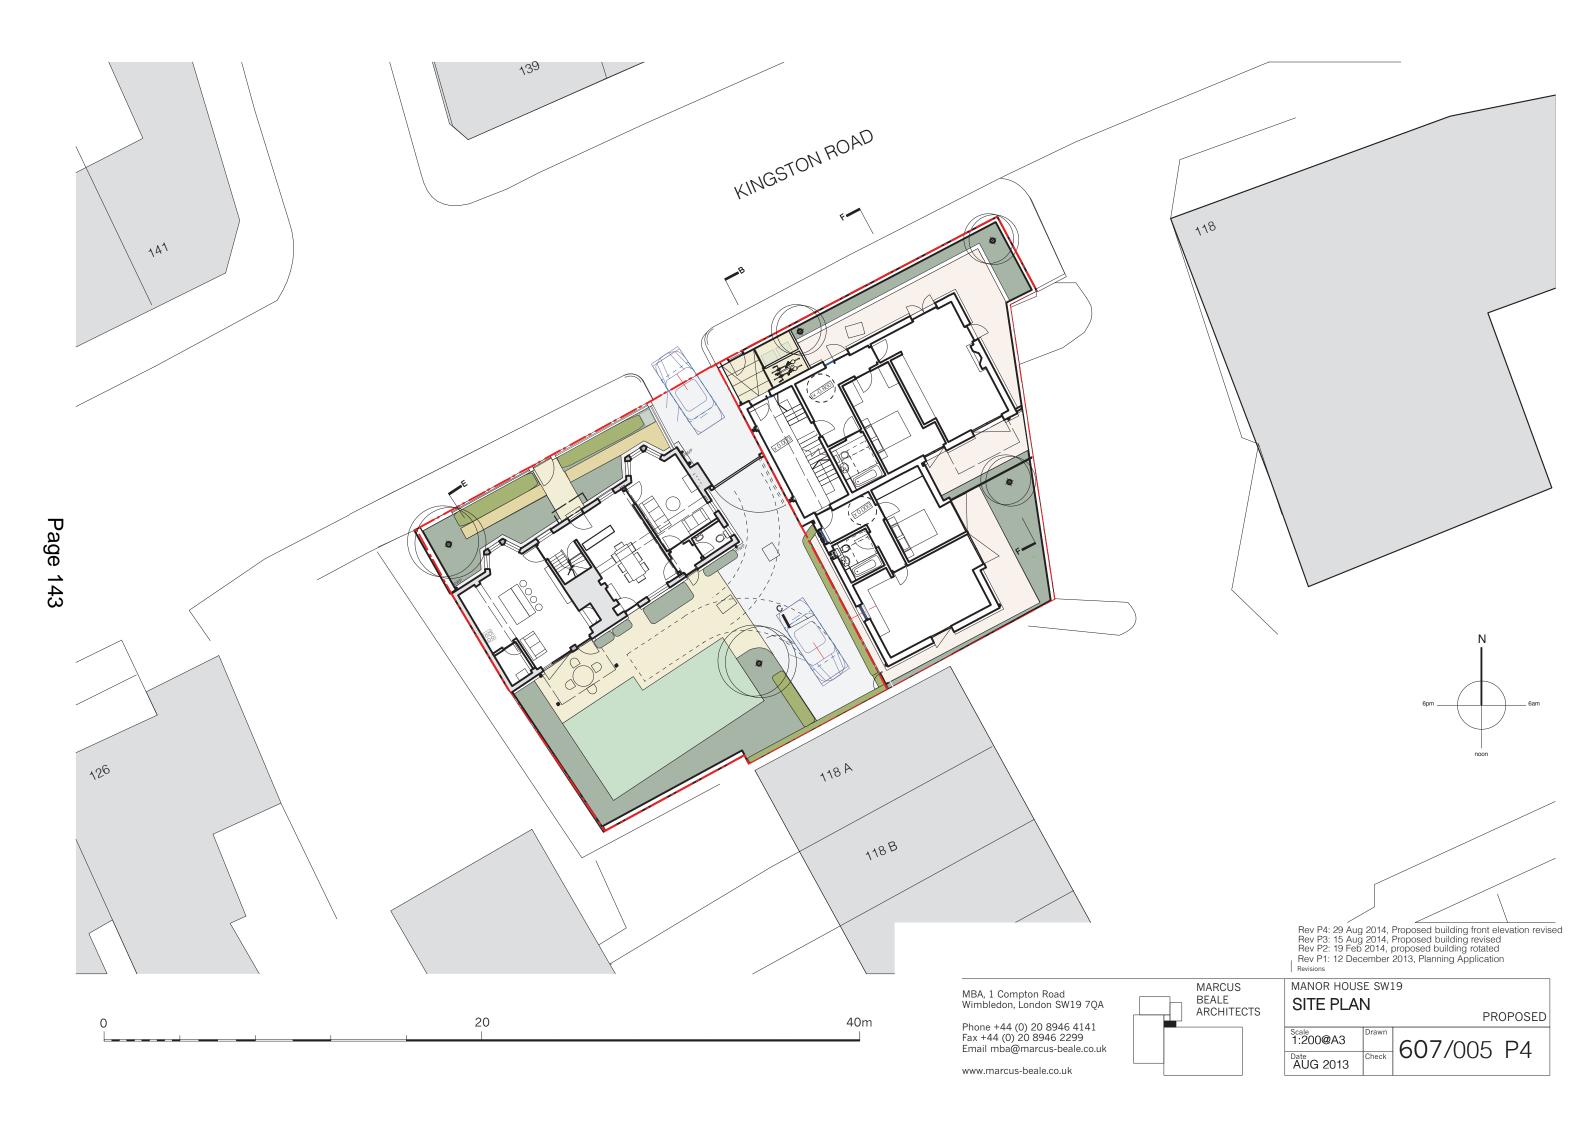

|                |         |    |  |
|                               | Scale<br>1:100@A3<br>Date<br>AUG 2013                                                                                                                                                                                            | Drawn<br>Check | 607/021 | Р3 |  |









www.marcus-beale.co.uk

15 08/ 2014

| RCUS<br>ALE<br>CHITECTS | HANOR HOUSE, SN19<br>BALCONYDETAIL PROPOSED |  |  |  |
|-------------------------|---------------------------------------------|--|--|--|
|                         | Scale Drawn                                 |  |  |  |
|                         | Pate ANG 14 Check 607/SK2                   |  |  |  |



This page is intentionally left blank

## Page 144