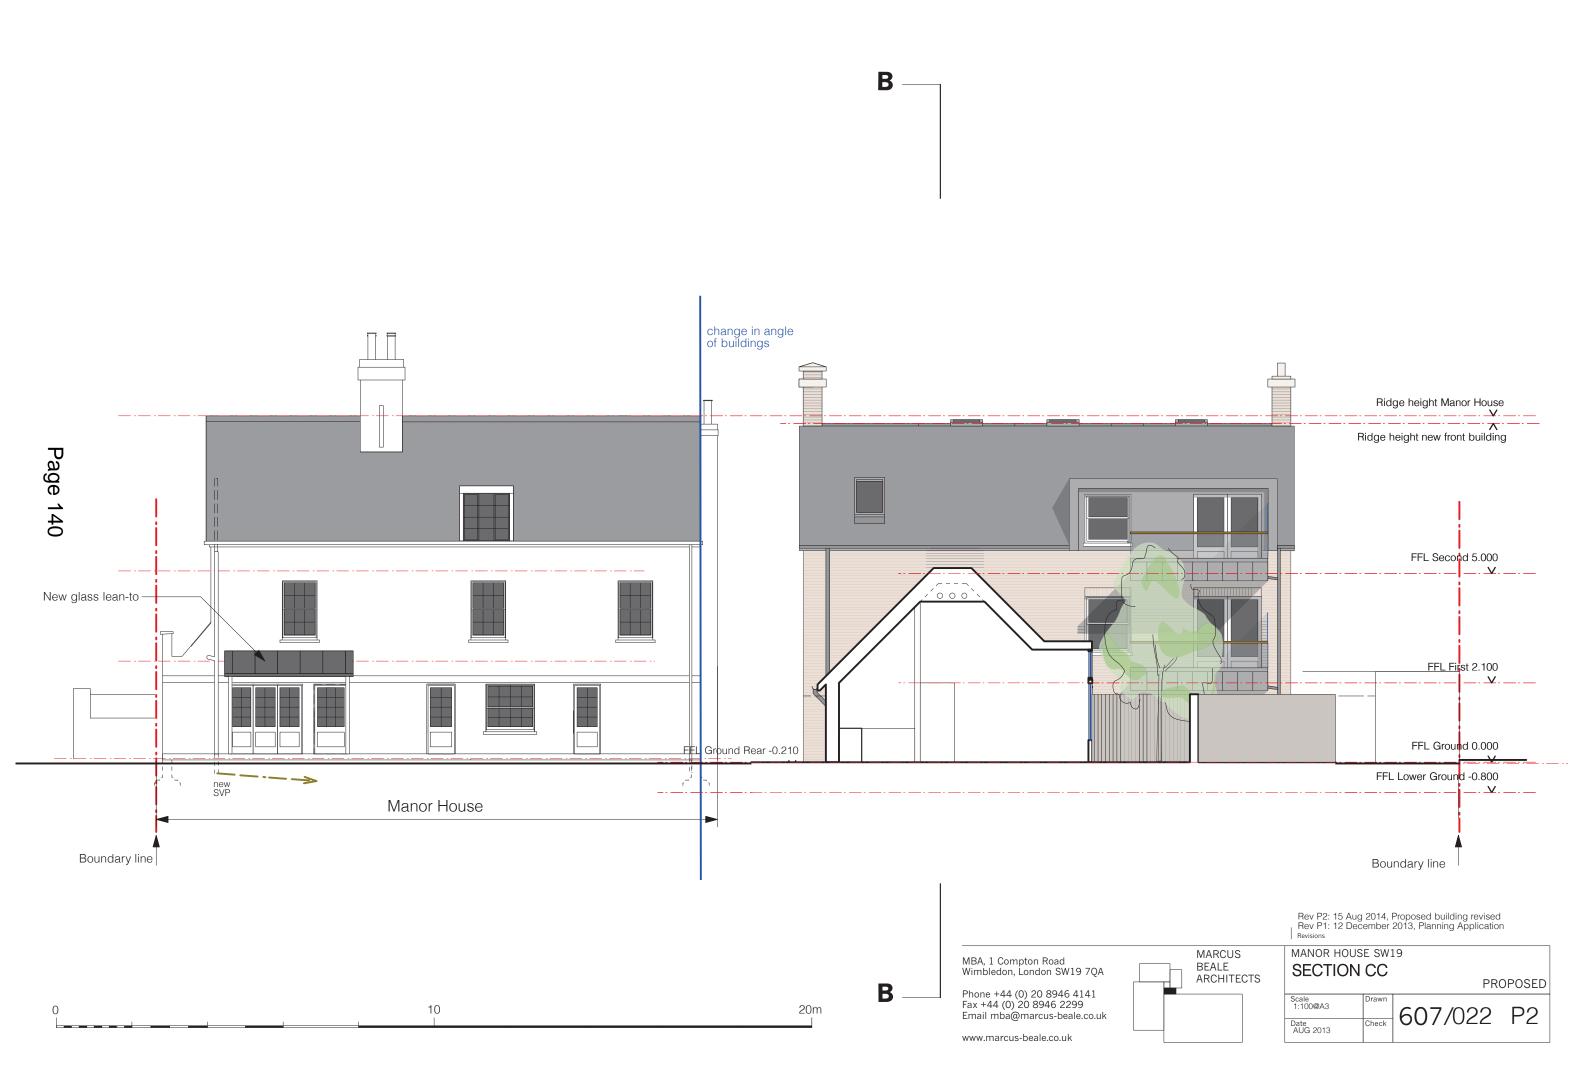

--------------------------------------------------------------------------------------------------------------------------------------------------------------------------|----------------|---------|----|--|
| MARCUS<br>BEALE<br>ARCHITECTS | MANOR HOUSE SW19 SECTION BB PROPOSED                                                                                                                                                                                             |                |         |    |  |
|                               | Scale<br>1:100@A3<br>Date<br>AUG 2013                                                                                                                                                                                            | Drawn<br>Check | 607/021 | Р3 |  |









www.marcus-beale.co.uk

15 08/ 2014

| RCUS<br>ALE<br>CHITECTS | HANOR HOUSE, SN19<br>BALCONYDETAIL PROPOSED |  |  |  |
|-------------------------|---------------------------------------------|--|--|--|
|                         | Scale Drawn                                 |  |  |  |
|                         | Pate ANG 14 Check 607/SK2                   |  |  |  |



This page is intentionally left blank

## Page 144