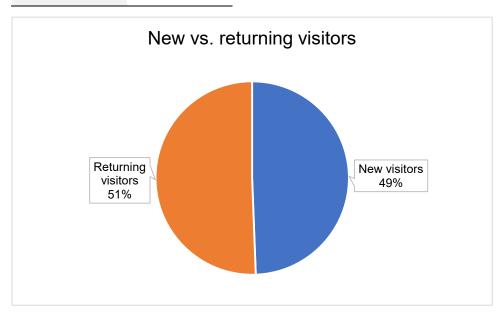

## **New vs. returning visitors**

Source: Google Analytics

| New visitors       | 49% |
|--------------------|-----|
| Returning visitors | 51% |