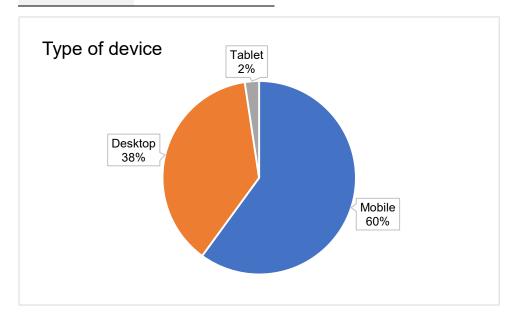

#### Type of device used

Source: Google Analytics

| Device  | % of sessions |  |
|---------|---------------|--|
| Mobile  | 60%           |  |
| Desktop | 38%           |  |
| Tablet  | 2%            |  |