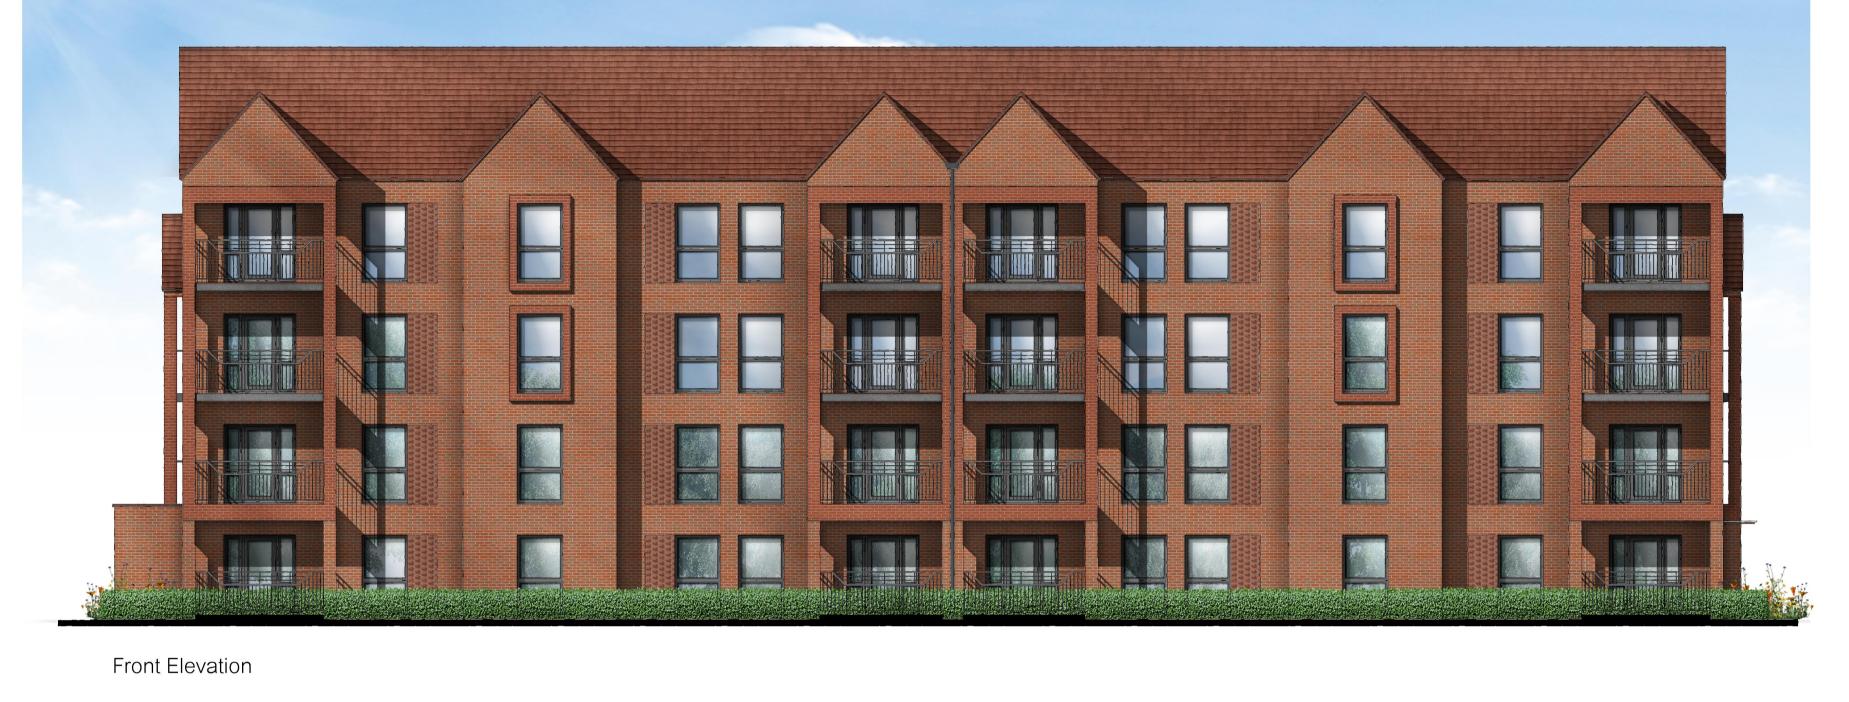

Copyright © 2019 Bellway Homes Limited. All rights reserved. Limited reproduction and distribution permitted for the sole purpose of the planning of this named development only.

The windows indicated to the side elevations are optional windows only. The default position will be that each of these windows is included unless referred to as omitted on the separate materials schedule or external finishes plan.

The location of the rainwater downpipes is illustrative only. The detailed engineering layout will illustrate the plot specific location of the downpipes, and this must be followed.

Elevations Correspond to Floor Plan Drawing:

ARA-TC01-P1 to P3

Side Elevation

REFERENCE

Copyright © 2019 Bellway Homes Limited. All rights reserved. Limited reproduction and distribution permitted for the sole purpose of the planning of this named development only.