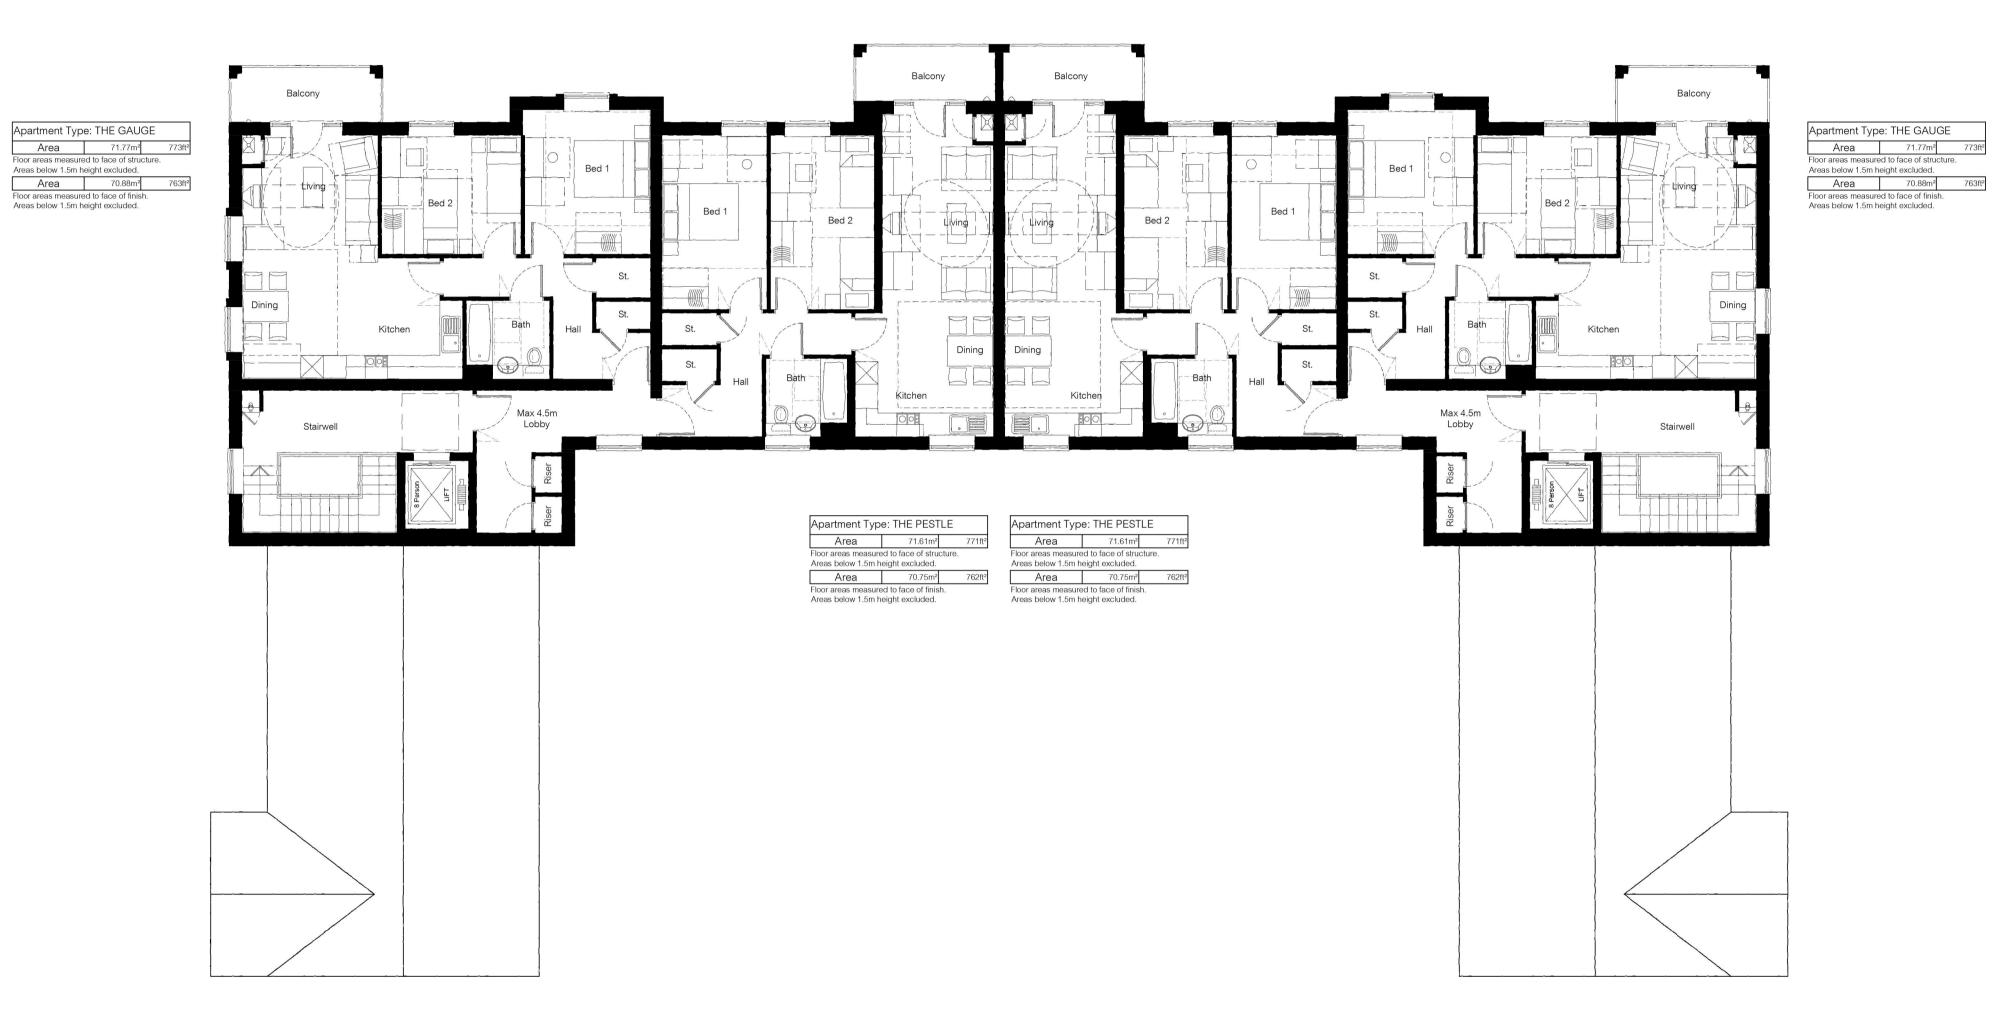

The windows indicated to the side elevations are optional windows only. The default position will be that each of these windows is included unless referred to as omitted on the separate materials schedule or external finishes

The location of the rainwater downpipes is illustrative only. The detailed engineering layout will illustrate the plot specific location of the downpipes, and this must be followed.

Arrowsmith Court

ARA-TC01-P3