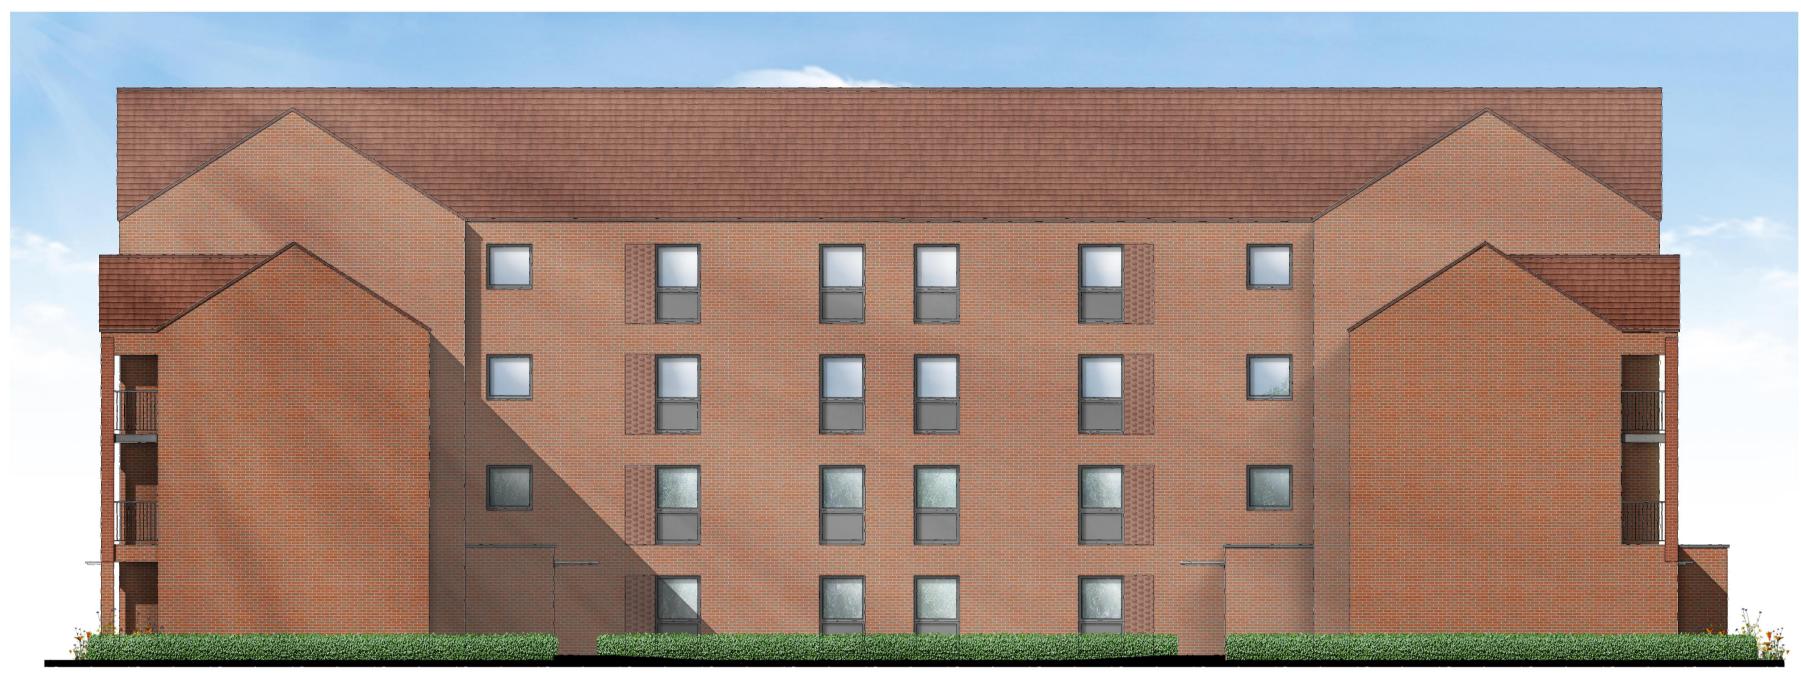

The windows indicated to the side elevations are optional windows only. The default position will be that each of these windows is included unless referred to as omitted on the separate materials schedule or external finishes

The location of the rainwater downpipes is illustrative only. The detailed engineering layout will illustrate the plot specific location of the downpipes, and this must be followed.

First Floor

REFERENCE