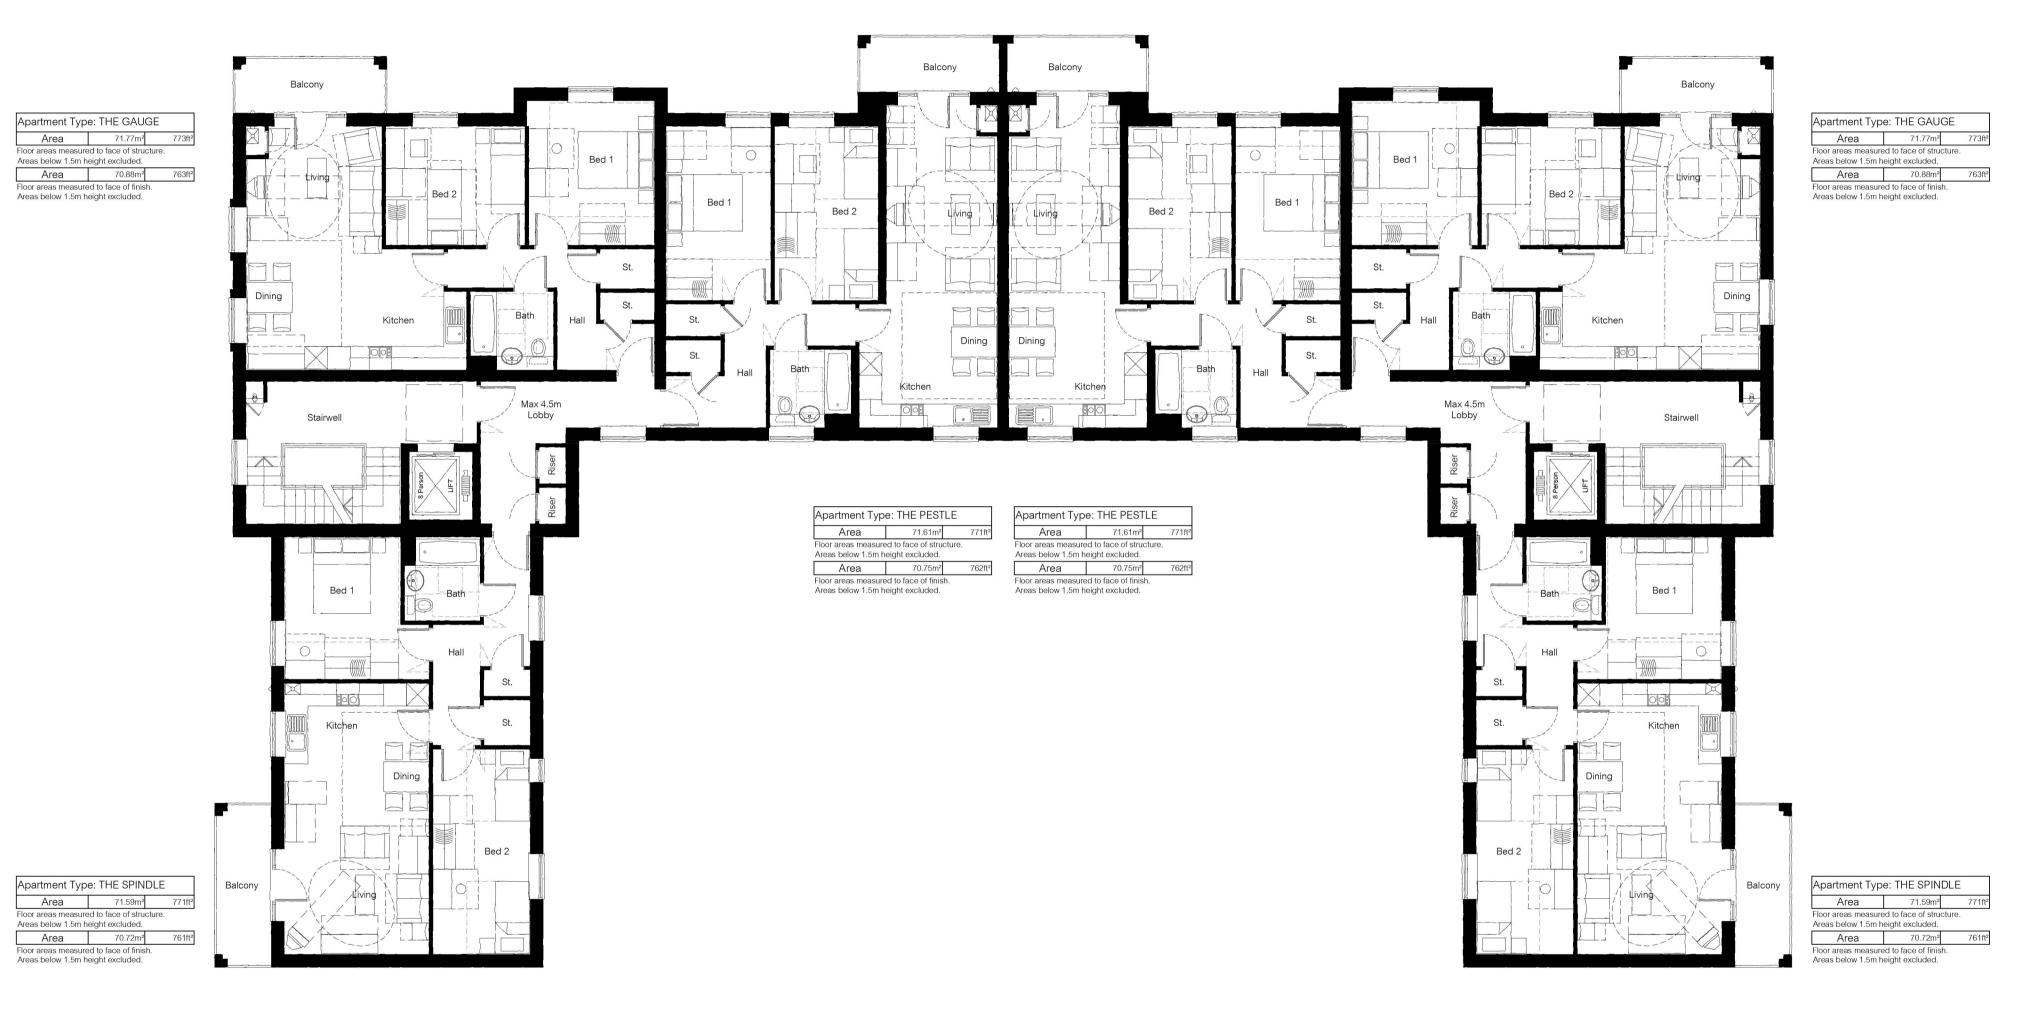

The windows indicated to the side elevations are optional windows only. The default position will be that each of these windows is included unless referred to as omitted on the separate materials schedule or external finishes

The location of the rainwater downpipes is illustrative only. The detailed engineering layout will illustrate the plot specific location of the downpipes, and this must be followed.

First Floor

REFERENCE