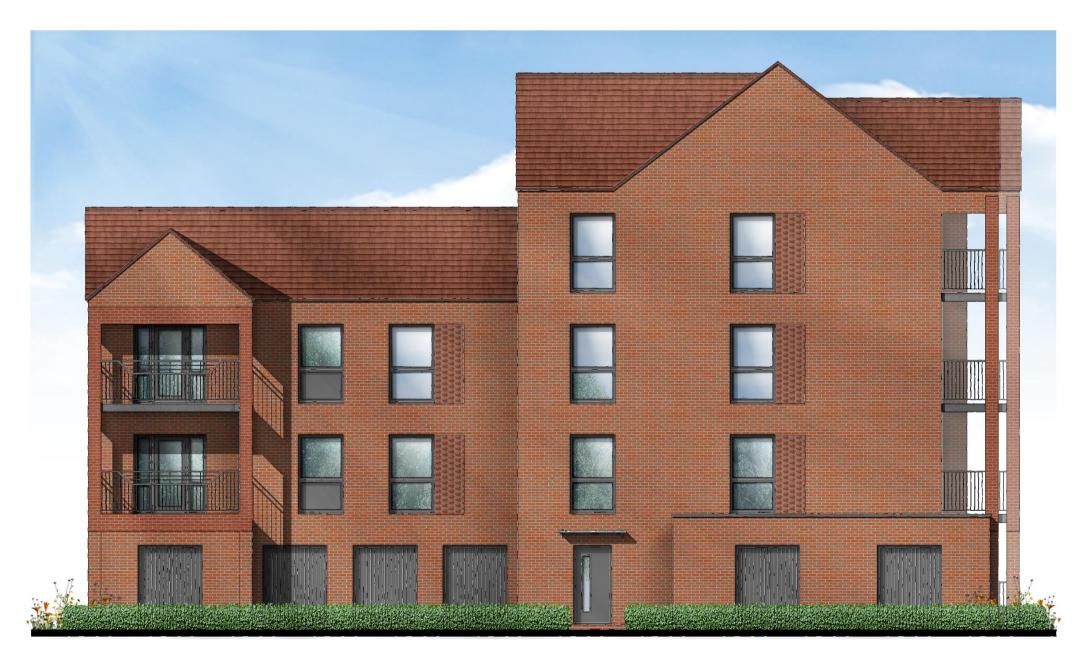

Copyright © 2019 Bellway Homes Limited. All rights reserved. Limited reproduction and distribution permitted for the sole purpose of the planning of this named development only.

The windows indicated to the side elevations are optional windows only. The default position will be that each of these windows is included unless referred to as omitted on the separate materials schedule or external finishes plan.

The location of the rainwater downpipes is illustrative only. The detailed engineering layout will illustrate the plot specific location of the downpipes, and this must be followed.

Elevations Correspond to Floor Plan Drawing:

ARA-TC01-P1 to P3

Side Elevation

REFERENCE

Copyright © 2019 Bellway Homes Limited. All rights reserved. Limited reproduction and distribution permitted for the sole purpose of the planning of this named development only.