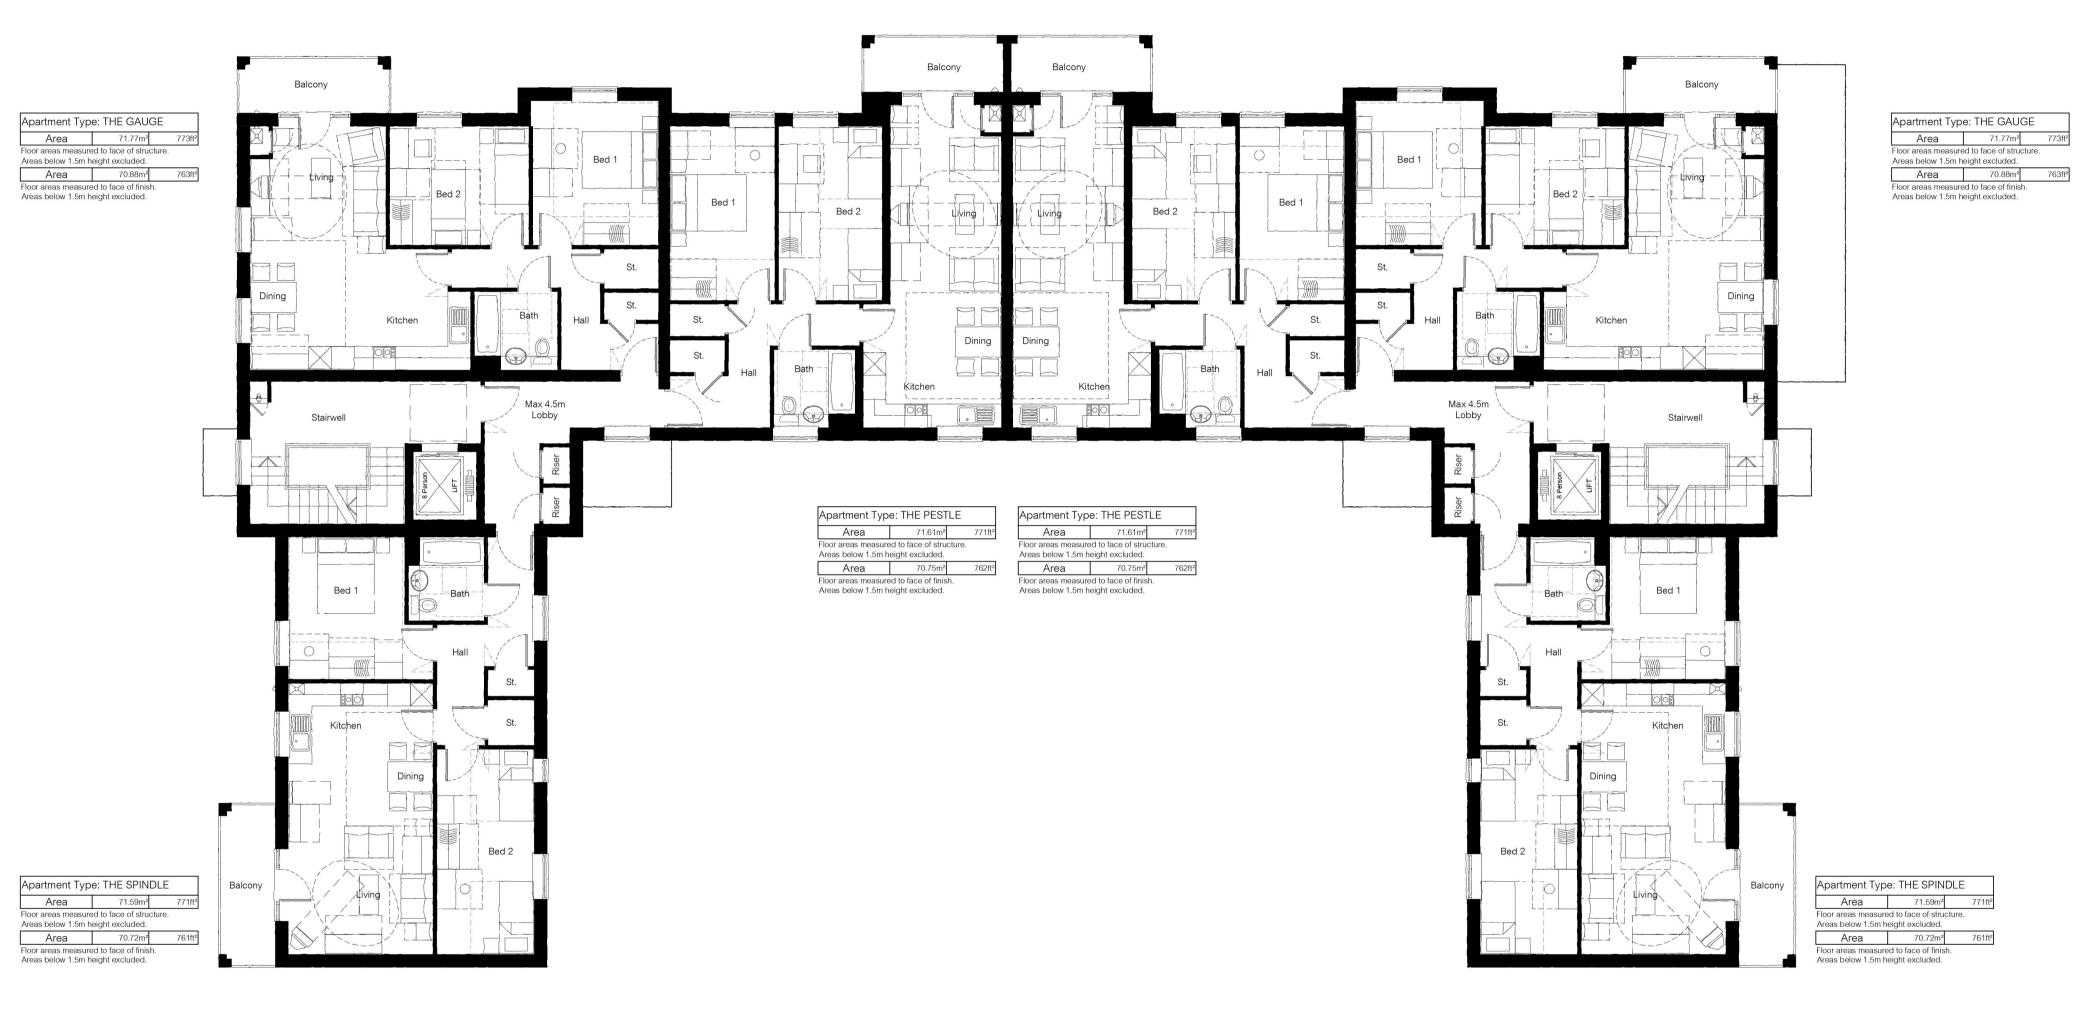

The windows indicated to the side elevations are optional windows only. The default position will be that each of these windows is included unless referred to as omitted on the separate materials schedule or external finishes

The location of the rainwater downpipes is illustrative only. The detailed engineering layout will illustrate the plot specific location of the downpipes, and this must be followed.

First Floor

REFERENCE