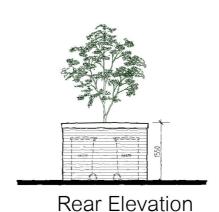

Front Elevation Side Elevation 2100mm [6'-11"] Rear Elevation Plan

land south of meadowview road, raynes park

Cycle Shed 01 Floor Plan & Elevations

t. 0118 934 9666

e. surname@dhaarchitecture.co.uk w. www.dhaarchitecture.co.uk