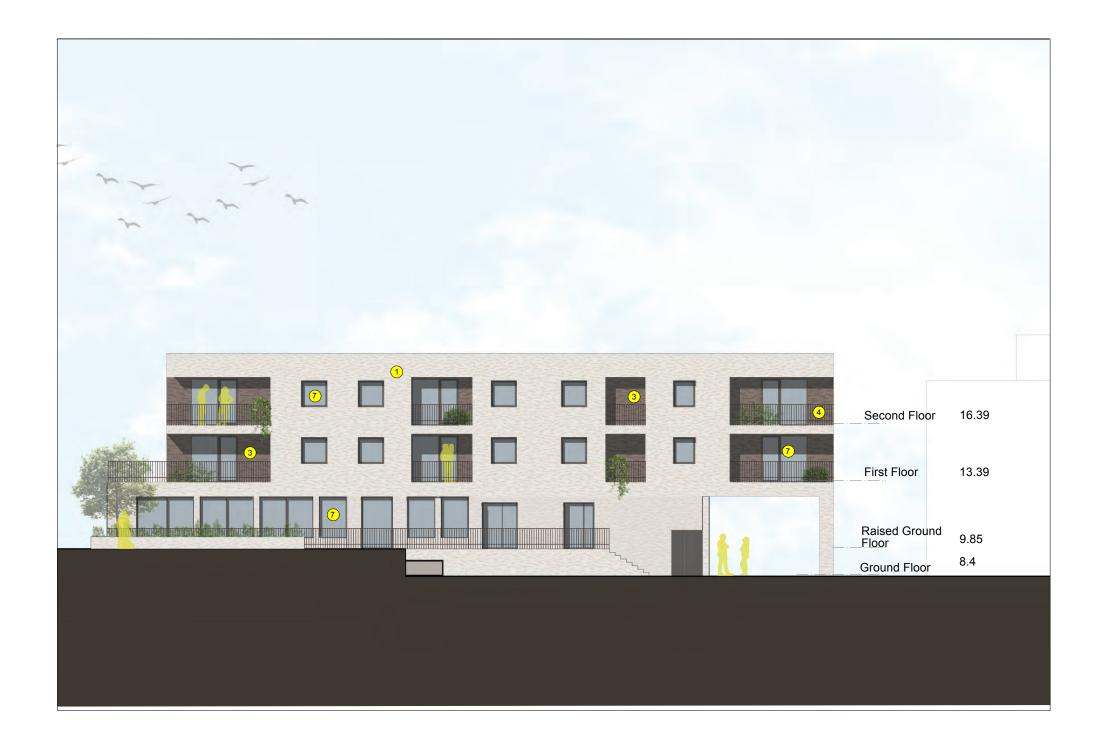

Core D Elevation scale 1:200@A3

2 10 m

## LEGEND

- Facing Brick: cream/white colour with recessed joints and natural mortar
- 2 Facing Brick: brown/red colour with recessed joints and natural mortar
- 3 Facing Brick: grey/brown colour with recessed joints and natural mortar
- Powder coated steel flat bar balustrading (dark brown/bronze colour)
- (5) Solid panels to balcony and deck access (white glazed brick slip/tile on RC upstand)
- Commercial Glazing Privacy Screen and curtain wall system with black coloured PPC aluminium frame
- Double glazed windows and glazed balcony doors with black coloured PPC aluminium frame.
- 8 Green Wall

Rev A - minor material adjustments to finishes and addition of colour and texture to drawings as requested by planning officers 15.10.2021

PROJECT

Unit 2-3, Rufus Business Centre, RavensburyTerrace, Merton, London SW18 4HS

332

DRAWING TITLE

Core D elevation (courtyard side) larger scale Planning Application

DRAWING NUMBER 332PA217 15.10.2021 1:200@A3 CHECKED BY SS DRAWN BY AC