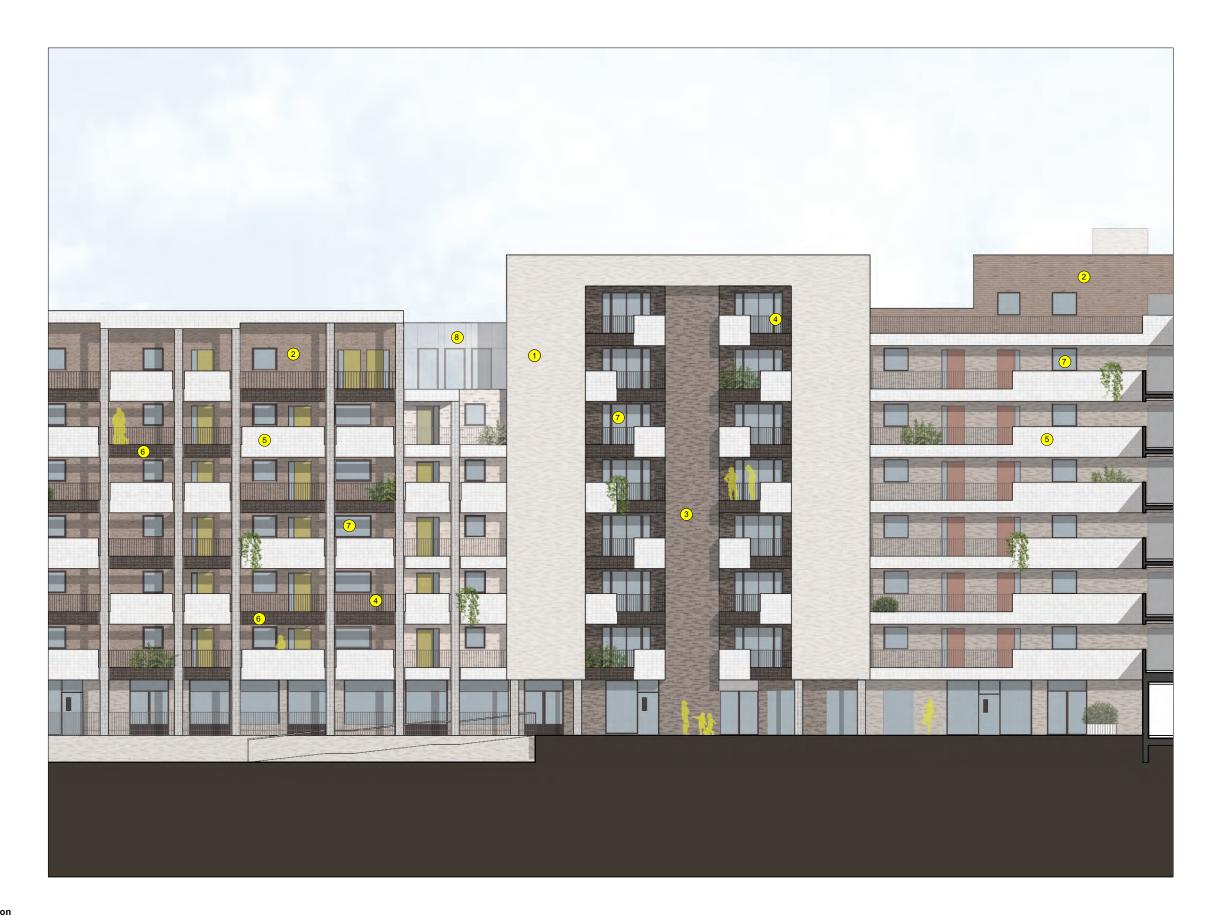

West Elevation scale 1:200@A3

0 2 4 10 m

## LEGEND

- Facing Brick: cream/white colour with recessed joints and natural mortar
- 2 Facing Brick: brown/red colour with recessed joints and natural mortar
- Facing Brick: grey/brown colour with recessed joints and natural mortar
- Powder coated steel flat bar balustrading (dark brown/bronze colour)
- 5 Solid panels to balcony and deck access (white glazed brick slip/tile on RC upstand)
- Solid panels below steel balustrades (dark brown/bronze coloured brick slips)
- Double glazed windows and glazed balcony doors with black coloured PPC aluminium frame.
- 8 Galzed cladding to set-back element

PROJECT NUMBER 332

DRAWING TITLE

West Elevation (core B&C, courtyard side) larger scale Planning Application

 DRAWING NUMBER
 332PA213
 REV A

 DATE
 15.10.2021

 SCALE
 1:200@A3

 CHECKED BY
 SS
 DRAWN BY
 AC