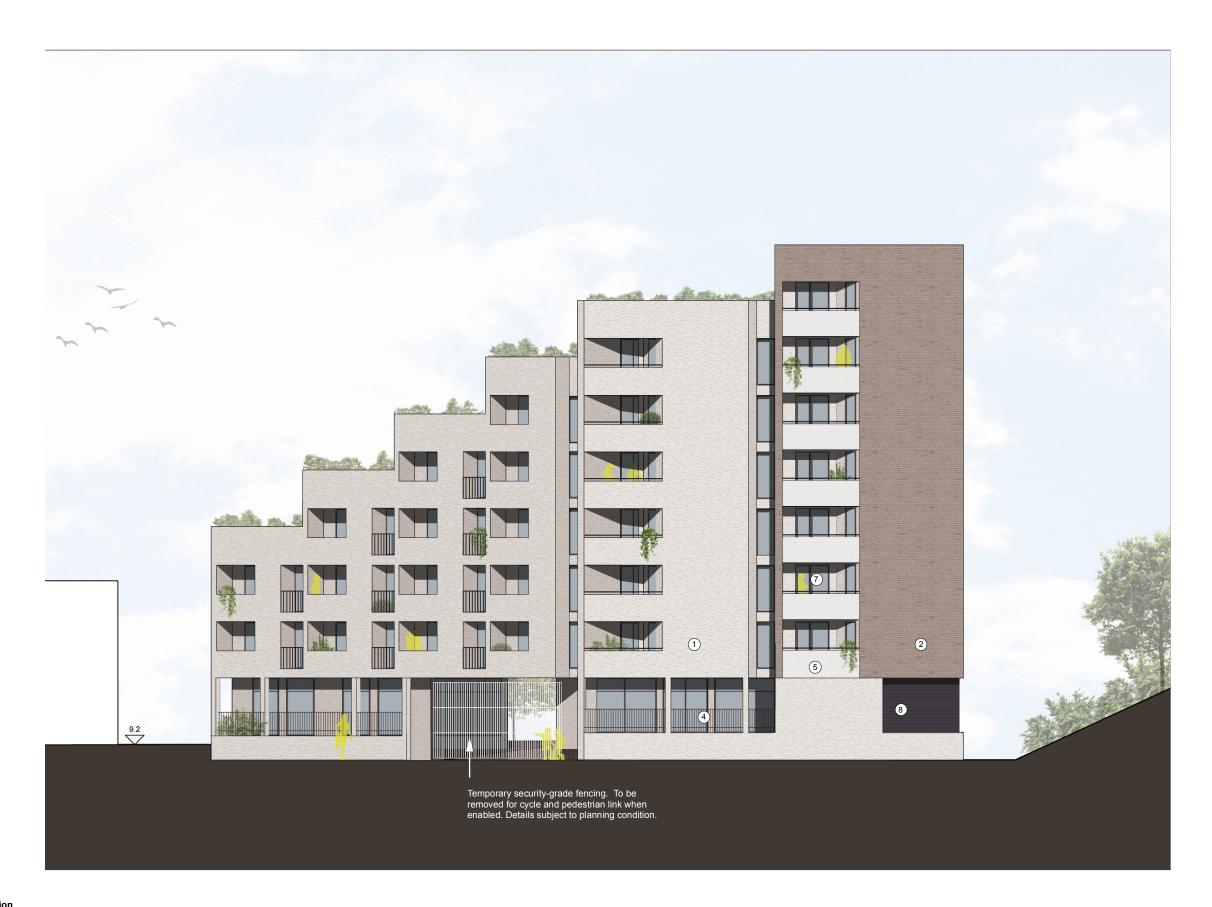

South Elevation

scale 1:200@A3

## LEGEND

- Facing Brick: cream/white colour with recessed joints and natural mortar
- Facing Brick: brown/red colour with recessed joints and natural mortar
- Facing Brick: grey/brown colour with recessed joints and natural mortar
- Powder coated steel flat bar balustrading (dark brown/bronze colour)
- 5 Solid panels to balcony and deck access (white glazed brick slip/tile on RC upstand)
- 6 Solid panels below steel balustrades (dark brown/bronze coloured brick slips)
- 7 Double glazed windows and glazed balcony doors with black coloured PPC aluminium frame.
- 8 Ventilated Louvres. Powder coated aluminium louvres (dark brown colour).

REVISIO

A (15.10.2021) - minor material adjustments to finishes and addition colour and texture to drawings as requested by planning officers

B (28.10.2021) - note added to clarify temporary fencing

332

PROJECT

Unit 2-3, Rufus Business Centre, RavensburyTerrace, Merton, London SW18 4HS

DRAWING TITLE

DRAWING IIIL

South Elevation (core C, park side) larger scale
Planning Application

| DRAWING NUMBER                                |    | 332PA214  |    | RE<br>B |  |
|-----------------------------------------------|----|-----------|----|---------|--|
| DATE                                          |    | 15.10.202 | 1  |         |  |
| SCALE                                         |    | 1:200@A3  | 3  |         |  |
| CHECKED BY                                    | SS | DRAWN BY  | AC |         |  |
| DO NOT SCALE FROM TH<br>ALL DIMENSIONS ARE TO |    | ON SITE   |    |         |  |