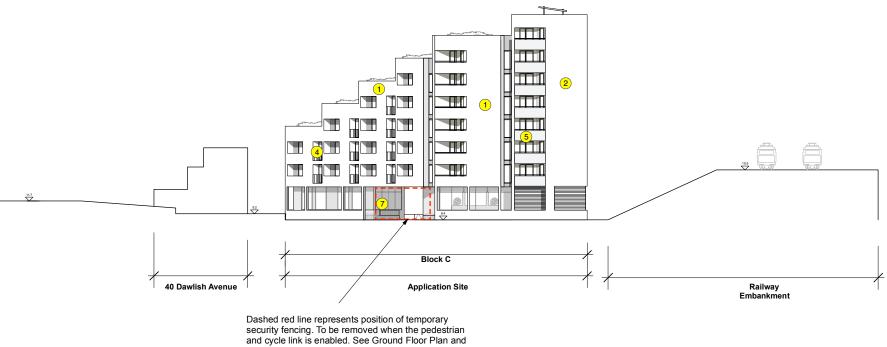

1:200 elevations for more detail.

0 5 10 25 m

KEY PLAN LEGEND (1) Facing Brick: cream/white colour with recessed joints and natural mortar (2) Facing Brick: brown/red colour with recessed joints and natural mortar (3) Facing Brick: grey/brown colour with recessed joints and natural mortar Powder coated steel flat bar balustrading (dark brown/bronze colour) 5 Solid panels to balcony and deck access (white glazed brick slip/tile on RC upstand) 6 Solid panels below steel balustrades (dark brown/bronze coloured brick slips) (7) Double glazed windows and glazed balcony doors with black coloured PPC aluminium frame. 8 Green Wall REVISIONS A (15.10.2021) - minor material adjustments to finishes and addition of colour and texture to drawings as requested by planning officers. B (28.10.2021) - note added for temporary fencing PROJECT Unit 2-3, Rufus Business Centre, RavensburyTerrace, Merton, London SW18 4HS PROJECT NUMBER 332 DRAWING TITLE South Elevation (core C, park side) DRAWING STATUS Planning Application DRAWING NUMBER 332-PA-114 REV B DATE 15.10.2021 SCALE 1:500@A3 CHECKED BY SS DRAWN BY AC THIS DRAWING IS TO BE READ FOURTHSPACE RETAIN THE CO fourth\_space Third Floor, 10 Vyner Street, London E2 9DG Tel: +44 20 8127 7390 Email: info@fourthspace.co.uk www.fourthspace.co.uk