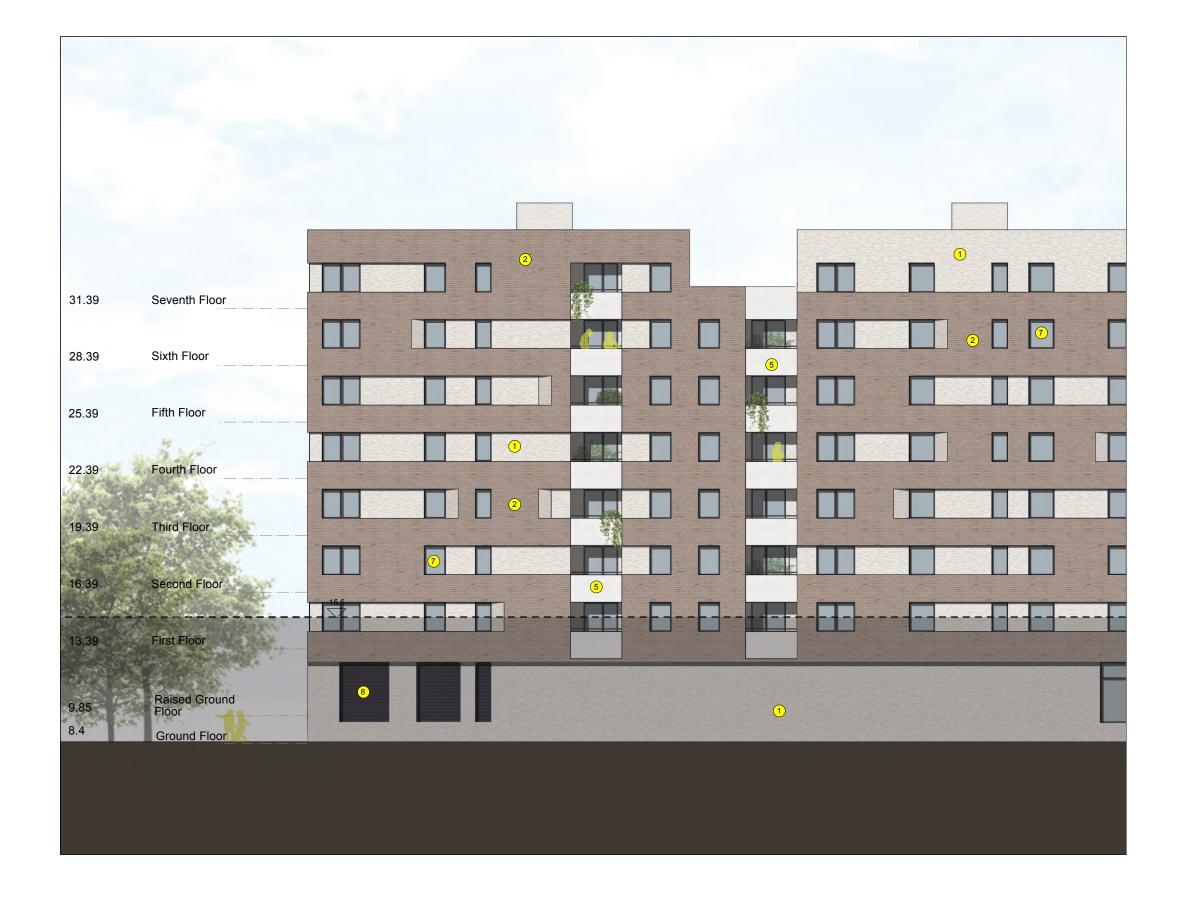

**East Elevation** scale 1:200@A3

2 10 m

## LEGEND

- Facing Brick: cream/white colour with recessed joints and natural mortar
- 2 Facing Brick: brown/red colour with recessed joints and natural mortar
- Facing Brick: grey/brown colour with recessed joints and natural mortar
- Powder coated steel flat bar balustrading (dark brown/bronze colour)
- (5) Solid panels to balcony and deck access (white glazed brick slip/tile on RC upstand)
- Solid panels below steel balustrades (dark brown/bronze coloured brick slips)
- 7 Double glazed windows and glazed balcony doors with black coloured PPC aluminium frame.
- 8 Ventilated Louvres. Powder coated aluminium louvres (dark brown colour).

Rev A - minor material adjustments to finishes and addition of colour and texture to drawings as requested by planning officers 15.10.2021

PROJECT

Unit 2-3, Rufus Business Centre, RavensburyTerrace, Merton, London SW18 4HS

PROJECT NUMBER 332

DRAWING TITLE

East Elevation (railway side) larger scale Planning Application

DRAWING NUMBER 332PA211 15.10.2021 1:200@A3 CHECKED BY SS DRAWN BY AC

fourth\_space

This page is intentionally left blank