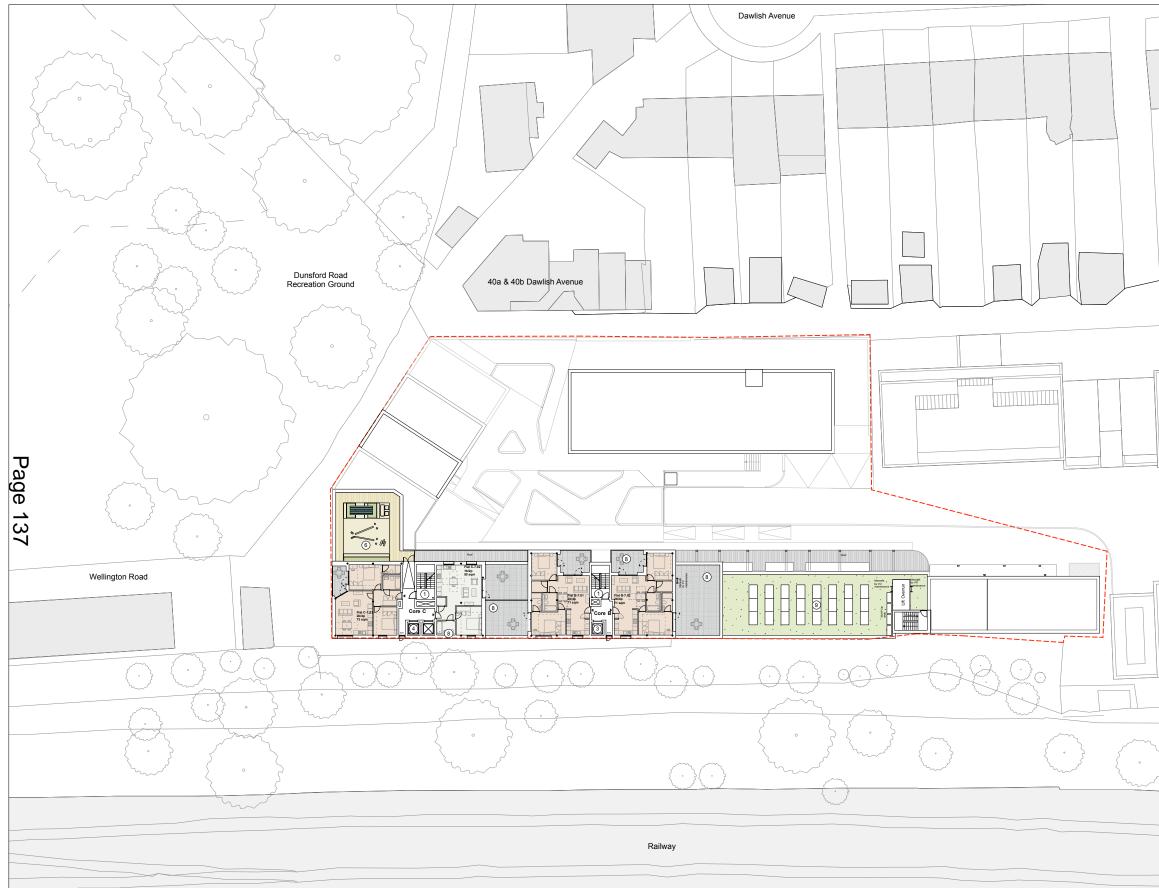

## Seventh Floor Plan scale 1:500@A3

| 0 | 5 | 10 | 25 m |
|---|---|----|------|
|   |   |    |      |

| Earlsfield Place                        |
|-----------------------------------------|
|                                         |
| 2 · · · · · · · · · · · · · · · · · · · |

## LEGEND

| 1                                                                                                                                                                                                                                                                                                                 | Residential Cores B and C                        |  |  |  |
|-------------------------------------------------------------------------------------------------------------------------------------------------------------------------------------------------------------------------------------------------------------------------------------------------------------------|--------------------------------------------------|--|--|--|
| 3                                                                                                                                                                                                                                                                                                                 | Lifts Core B: 1 x 6 people lift                  |  |  |  |
| (4)                                                                                                                                                                                                                                                                                                               | Lifts Core C: 2 x 6 people lift                  |  |  |  |
| 6                                                                                                                                                                                                                                                                                                                 | Shared Landscaped Amenity Space                  |  |  |  |
| (7)                                                                                                                                                                                                                                                                                                               | Shared Access Walkway                            |  |  |  |
| 8                                                                                                                                                                                                                                                                                                                 | Private Amenities                                |  |  |  |
| 9                                                                                                                                                                                                                                                                                                                 | Roof Mounted PV panels<br>on sedum green roof    |  |  |  |
|                                                                                                                                                                                                                                                                                                                   |                                                  |  |  |  |
|                                                                                                                                                                                                                                                                                                                   |                                                  |  |  |  |
|                                                                                                                                                                                                                                                                                                                   | 1 Bedroom Flat                                   |  |  |  |
|                                                                                                                                                                                                                                                                                                                   | 2 Bedroom Flat                                   |  |  |  |
|                                                                                                                                                                                                                                                                                                                   | Green Roof                                       |  |  |  |
|                                                                                                                                                                                                                                                                                                                   | Gleen Rool                                       |  |  |  |
|                                                                                                                                                                                                                                                                                                                   |                                                  |  |  |  |
|                                                                                                                                                                                                                                                                                                                   |                                                  |  |  |  |
|                                                                                                                                                                                                                                                                                                                   |                                                  |  |  |  |
|                                                                                                                                                                                                                                                                                                                   |                                                  |  |  |  |
|                                                                                                                                                                                                                                                                                                                   |                                                  |  |  |  |
|                                                                                                                                                                                                                                                                                                                   |                                                  |  |  |  |
|                                                                                                                                                                                                                                                                                                                   |                                                  |  |  |  |
|                                                                                                                                                                                                                                                                                                                   |                                                  |  |  |  |
|                                                                                                                                                                                                                                                                                                                   |                                                  |  |  |  |
|                                                                                                                                                                                                                                                                                                                   |                                                  |  |  |  |
|                                                                                                                                                                                                                                                                                                                   |                                                  |  |  |  |
|                                                                                                                                                                                                                                                                                                                   |                                                  |  |  |  |
|                                                                                                                                                                                                                                                                                                                   |                                                  |  |  |  |
|                                                                                                                                                                                                                                                                                                                   |                                                  |  |  |  |
|                                                                                                                                                                                                                                                                                                                   |                                                  |  |  |  |
|                                                                                                                                                                                                                                                                                                                   |                                                  |  |  |  |
|                                                                                                                                                                                                                                                                                                                   |                                                  |  |  |  |
| EVISIONS                                                                                                                                                                                                                                                                                                          |                                                  |  |  |  |
|                                                                                                                                                                                                                                                                                                                   |                                                  |  |  |  |
| ROJECT                                                                                                                                                                                                                                                                                                            | Unit 2-3,<br>Rufus Business Centre,              |  |  |  |
|                                                                                                                                                                                                                                                                                                                   | RavensburyTerrace,<br>Merton,<br>London SW18 4HS |  |  |  |
| ROJECT NU                                                                                                                                                                                                                                                                                                         |                                                  |  |  |  |
| RAWING TI                                                                                                                                                                                                                                                                                                         |                                                  |  |  |  |
| RAWING S                                                                                                                                                                                                                                                                                                          |                                                  |  |  |  |
|                                                                                                                                                                                                                                                                                                                   |                                                  |  |  |  |
| RAWING N                                                                                                                                                                                                                                                                                                          | UMBER 332PA109                                   |  |  |  |
| CALE                                                                                                                                                                                                                                                                                                              | 26.04.2021                                       |  |  |  |
| HECKED B                                                                                                                                                                                                                                                                                                          | 1:500@A3                                         |  |  |  |
| INTELACED BY SS DHAWIN BY HK<br>O NOT SCILLE FROM THIS DRAWING<br>LIAMRISSING ARE FOR EXCEPTION OF STEE<br>BS DRAWING BTO DE READ IN CONJUNCTION WITH ALL CONSILTIATS INFORMATION<br>DIRTIENCIALE ETRAN THE COMPARING TO ALL INFORMATION<br>URTHENCIALE ETRAN THE COMPARING TO ALL INFORMATION WITHIN THE DRAWING |                                                  |  |  |  |
| DURTHSPACE RETAIN THE COPYRIGHT OF ALL INFORMATION WITHIN THIS DRAWING                                                                                                                                                                                                                                            |                                                  |  |  |  |
| fourth_space                                                                                                                                                                                                                                                                                                      |                                                  |  |  |  |
| Third Floor, 10 Vyner Street, London E2 9DG<br>Tei: +44 20 8127 7390<br>Email: infl@flourthspace .co.uk<br>www.fourthspace .co.uk                                                                                                                                                                                 |                                                  |  |  |  |
| Email: info/                                                                                                                                                                                                                                                                                                      | 8127 7390<br>@fourthspace_co.uk                  |  |  |  |