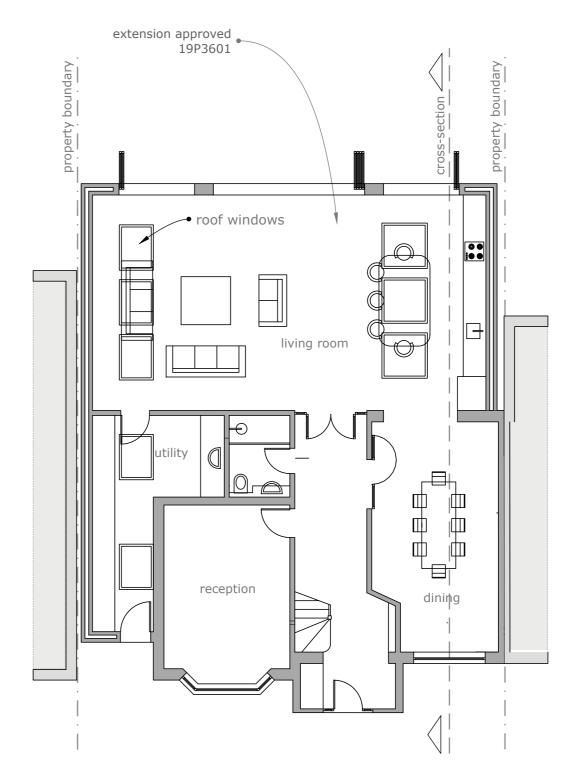

Ground Floor Plan As Built

Proposed Ground Floor Plan

This drawing has been produced by ArcUrban and is copyrighted under UK law. The drawing should not be used by any other party without prior written consent.

PROJECT TITLE House extension

PROJECT ADDRESS 29 Richmond Road

DRAWING TITLE **Ground Floor Plans** 

SCALE 1:100 @ A3

DATE June 2021

DRAWN BY KS

DRAWING NUMBER

REVISION