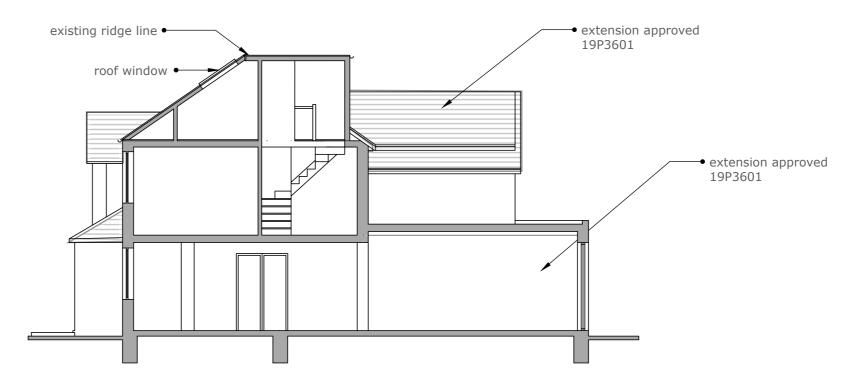

arcurban.ks@gmail.com 07766 348 397

PROJECT TITLE House extension

PROJECT ADDRESS 29 Richmond Road

DRAWING TITLE Second Floor Plans

SCALE 1:100 @ A3

DATE June 2021 DRAWN BY KS

DRAWING NUMBER

Section As Built

Proposed Section

This drawing has been produced by ArcUrban and is copyrighted under UK law. The drawing should not be used by any other party without prior written consent.

arcurban.ks@gmail.com 07766 348 397

PROJECT TITLE House extension

PROJECT ADDRESS 29 Richmond Road DRAWING TITLE Sections

0 1 2 m SCALE 1:100 @ A3 DATE June 2021 DRAWN BY KS

DRAWING NUMBER

This drawing has been produced by ArcUrban and is copyrighted under UK law. The drawing should not be used by any other party without prior written consent.