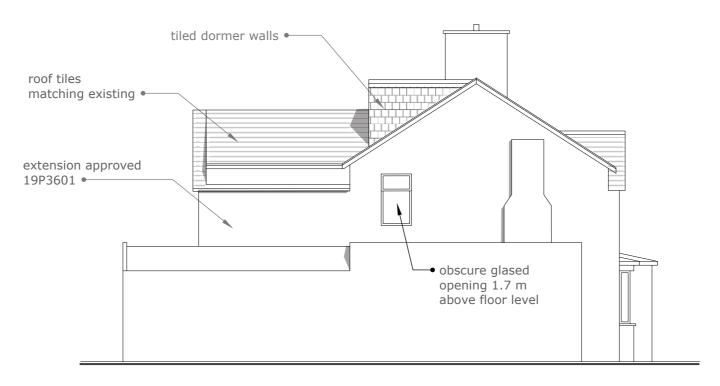

arcurban.ks@gmail.com 07766 348 397

PROJECT TITLE House extension

PROJECT ADDRESS 29 Richmond Road

DRAWING TITLE Second Floor Plans

SCALE 1:100 @ A3

DATE June 2021 DRAWN BY KS

DRAWING NUMBER

Section As Built

Proposed Section

This drawing has been produced by ArcUrban and is copyrighted under UK law. The drawing should not be used by any other party without prior written consent.

arcurban.ks@gmail.com 07766 348 397

PROJECT TITLE House extension

PROJECT ADDRESS 29 Richmond Road DRAWING TITLE Sections

0 1 2 m SCALE 1:100 @ A3 DATE June 2021 DRAWN BY KS

DRAWING NUMBER

This drawing has been produced by ArcUrban and is copyrighted under UK law. The drawing should not be used by any other party without prior written consent.