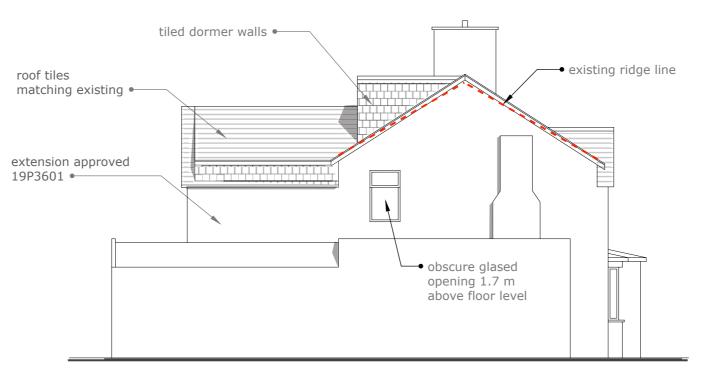

Proposed Section

This drawing has been produced by ArcUrban and is copyrighted under UK law. The drawing should not be used by any other party without prior written consent.

arcurban.ks@gmail.com 07766 348 397

PROJECT TITLE House extension

PROJECT ADDRESS 29 Richmond Road DRAWING TITLE Sections

0 1 2 m SCALE 1:100 @ A3 DATE June 2021 DRAWN BY KS

DRAWING NUMBER

This drawing has been produced by ArcUrban and is copyrighted under UK law. The drawing should not be used by any other party without prior written consent.