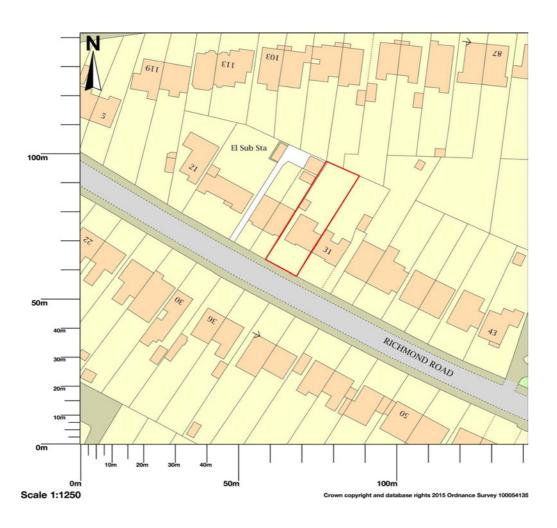

## 29 Richmond Road, London, SW20 0PG

Location Plan

Map area bounded by: 522535,169537 522677,169679. Produced on 16 July 2019 from the OS National Geographic Database. Reproduction in whole or part is prohibited without the prior permission of Ordnance Survey. © Crown copyright 2019. Supplied by UKPlanningMaps.com a licensed OS partner (100054135). Unique plan reference: p2buk/368364/500217

PROJECT TITLE House extension DRAWING TITLE Location Plan

DATE June 2021 DRAWN BY KS

PROJECT ADDRESS 29 Richmond Road SCALE 1:1250 @ A3 DRAWING NUMBER

Site Plan

This drawing has been produced by ArcUrban and is copyrighted under UK law. The drawing should not be used by any other party without prior written consent.