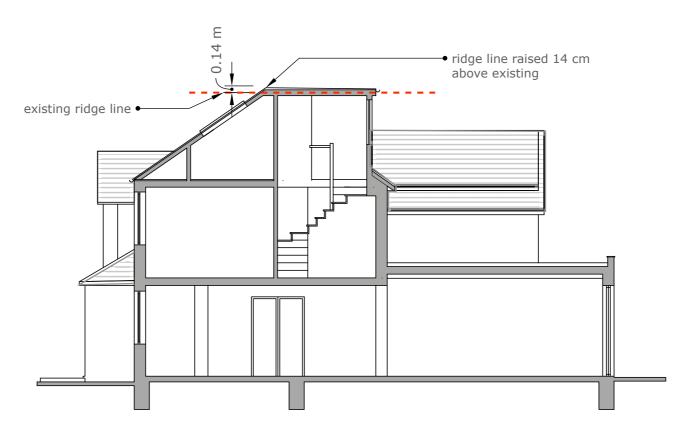

arcurban.ks@gmail.com 07766 348 397

PROJECT TITLE House extension

PROJECT ADDRESS 29 Richmond Road

DRAWING TITLE Second Floor Plans

SCALE 1:100 @ A3

DATE June 2021 DRAWN BY KS

DRAWING NUMBER

Section As Built

Proposed Section

This drawing has been produced by ArcUrban and is copyrighted under UK law. The drawing should not be used by any other party without prior written consent.

arcurban.ks@gmail.com 07766 348 397

PROJECT TITLE House extension

PROJECT ADDRESS 29 Richmond Road DRAWING TITLE Sections

0 1 2 m SCALE 1:100 @ A3 DATE June 2021 DRAWN BY KS

DRAWING NUMBER

This drawing has been produced by ArcUrban and is copyrighted under UK law. The drawing should not be used by any other party without prior written consent.