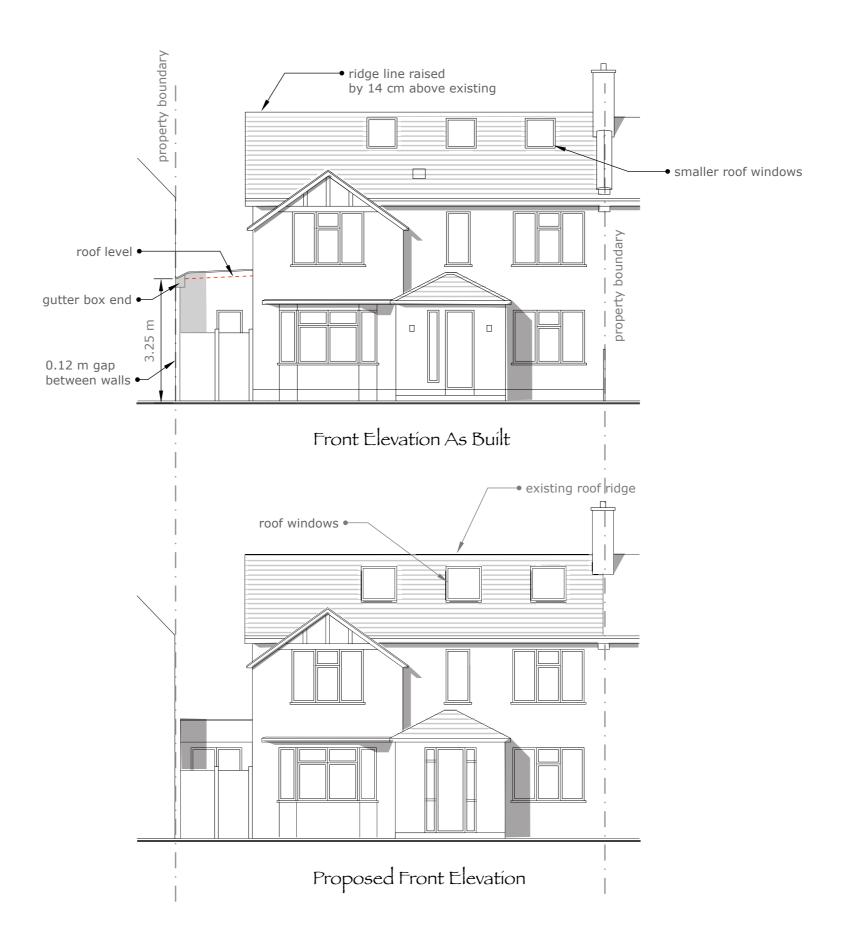

1:100 @ A3

Existing Side Elevation

Proposed Front Elevation

This drawing has been produced by ArcUrban and is copyrighted under UK law. The drawing should not be used by any other party without prior written consent.

arcurban.ks@gmail.com 07766 348 397

PROJECT TITLE House extention

PROJECT ADDRESS 29 Richmond Road

DRAWING TITLE Elevations

SCALE 1:100 @ A3

DATE June 2021 DRAWN BY KS

DRAWING NUMBER

Existing Roof Plan