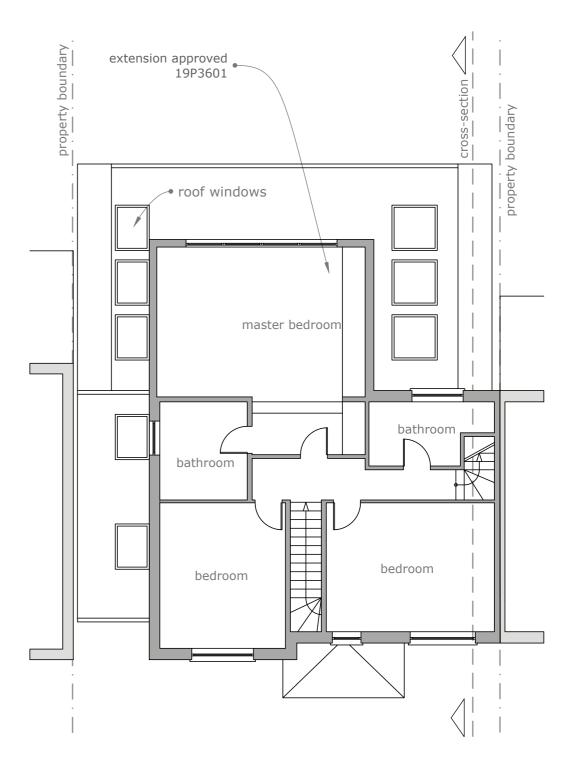

arcurban.ks@gmail.com 07766 348 397

First Floor Plan As Built

Proposed First Floor Plan

This drawing has been produced by ArcUrban and is copyrighted under UK law. The drawing should not be used by any other party without prior written consent.

arcurban.ks@gmail.com 07766 348 397

PROJECT TITLE House extension

PROJECT ADDRESS 29 Richmond Road

DRAWING TITLE First Floor Plans

SCALE 1:100 @ A3

DATE June 2021

DRAWN BY KS

DRAWING NUMBER