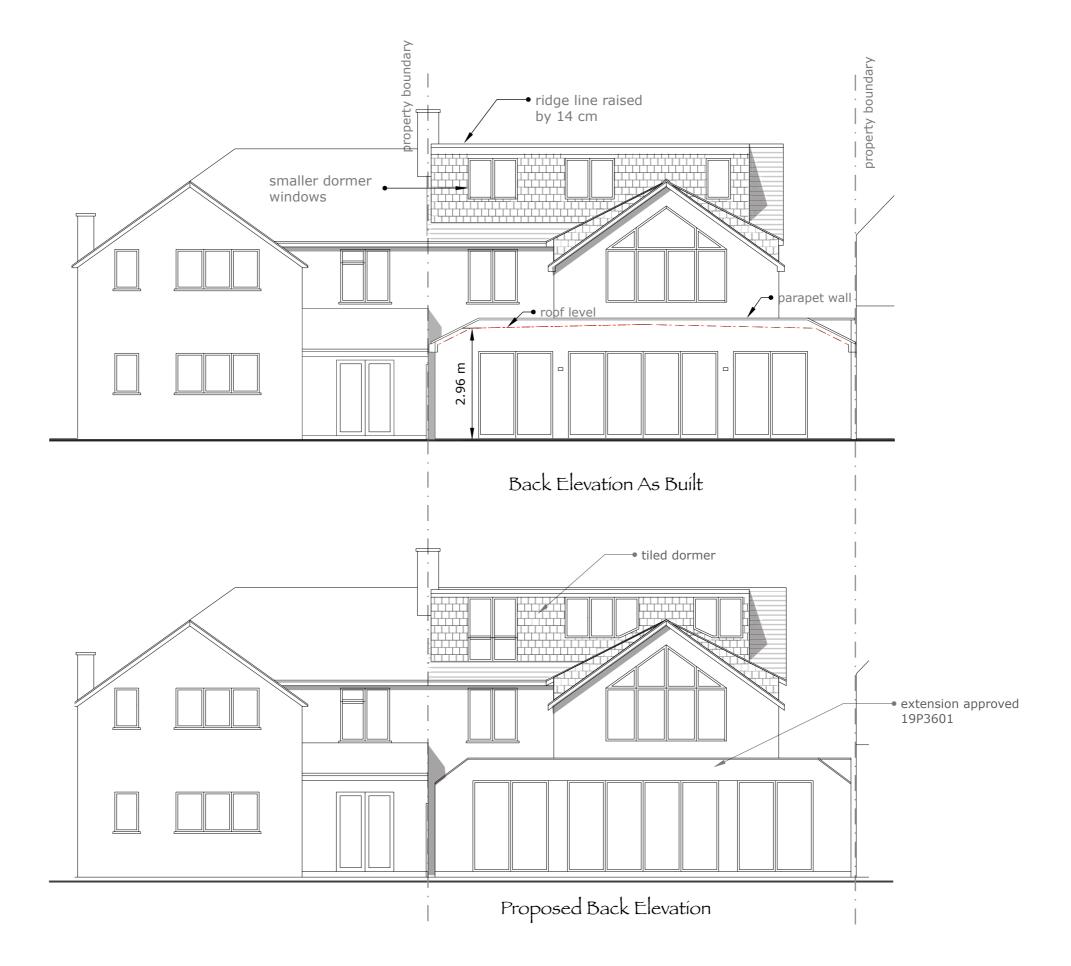

arcurban.ks@gmail.com 07766 348 397

PROJECT TITLE House extension

PROJECT ADDRESS 29 Richmond Road

DRAWING TITLE **Back Elevations** 

SCALE 1:100 @ A3

DATE July 2021 DRAWN BY KS

DRAWING NUMBER

This drawing has been produced by ArcUrban and is copyrighted under UK law. The drawing should not be used by any other party without prior written consent.

arcurban.ks@gmail.com 07766 348 397

PROJECT TITLE House extension

PROJECT ADDRESS 29 Richmond Road

**Back Elevations** SCALE

DRAWING TITLE

DATE July 2021 DRAWN BY KS

DRAWING NUMBER

REVISION 01