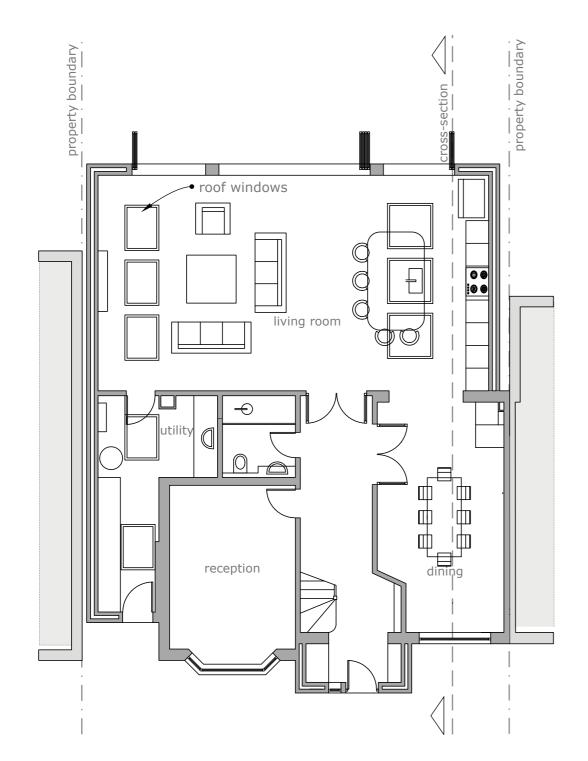

Ground Floor Plan As Built

Proposed Ground Floor Plan

This drawing has been produced by ArcUrban and is copyrighted under UK law. The drawing should not be used by any other party without prior written consent.

PROJECT TITLE House extension

PROJECT ADDRESS 29 Richmond Road

DRAWING TITLE **Ground Floor Plans** 

SCALE 1:100 @ A3

DATE June 2021

DRAWN BY KS

DRAWING NUMBER

REVISION