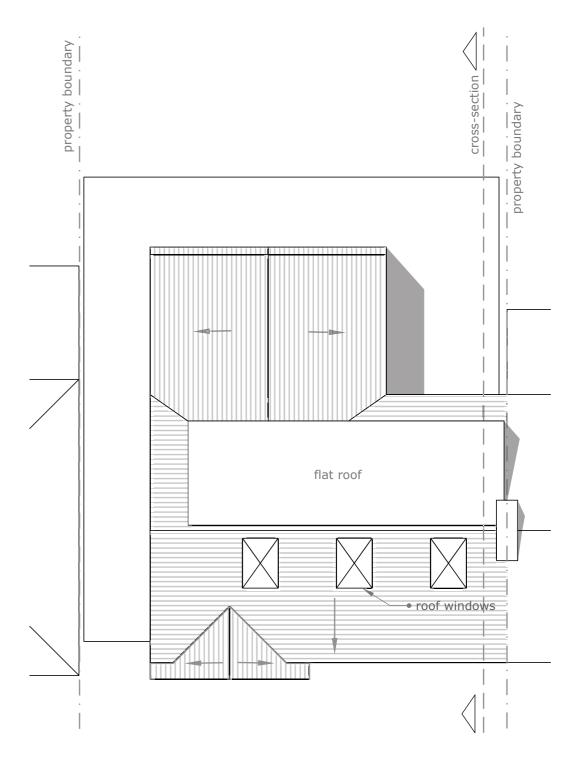

arcurban.ks@gmail.com 07766 348 397

PROJECT TITLE House extention

PROJECT ADDRESS 29 Richmond Road

DRAWING TITLE Elevations

SCALE 1:100 @ A3

DATE June 2021 DRAWN BY KS

DRAWING NUMBER

Existing Roof Plan

Proposed Roof Plan

This drawing has been produced by ArcUrban and is copyrighted under UK law. The drawing should not be used by any other party without prior written consent.

PROJECT TITLE House extension

PROJECT ADDRESS 29 Richmond Road

DRAWING TITLE Roof Plans

SCALE 1:100 @ A3

DATE June 2021

DRAWN BY KS

DRAWING NUMBER 10

REVISION 00

arcurban.ks@gmail.com 07766 348 397