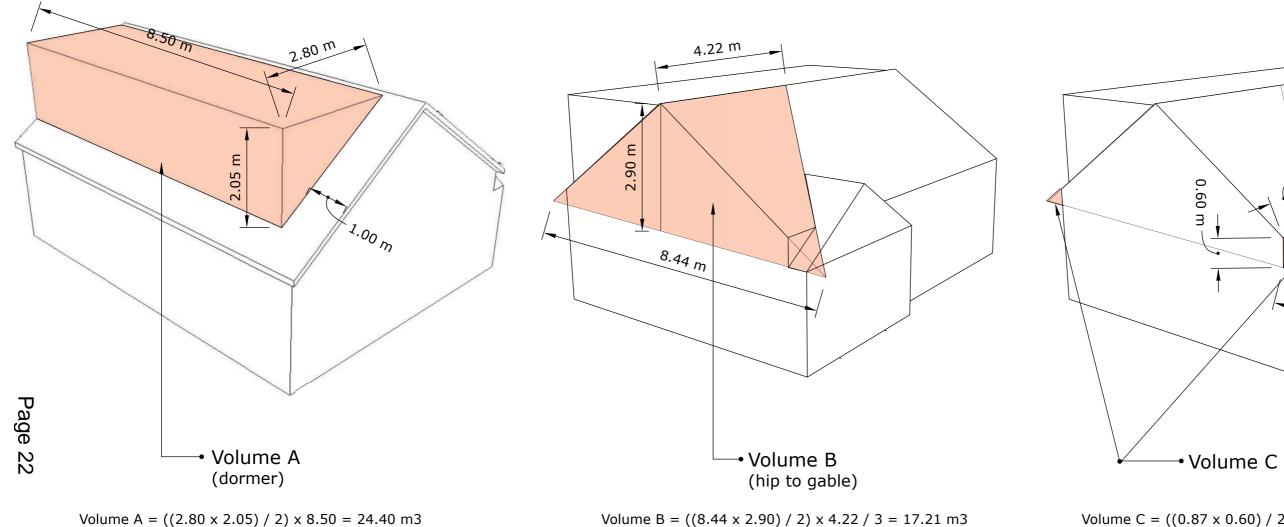

PROJECT TITLE House extension

DRAWING TITLE Perspective views DATE June 2021 DRAWN BY KS

PROJECT ADDRESS 29 Richmond Road SCALE not to scale DRAWING NUMBER

10.87 m

Volume C =  $((0.87 \times 0.60) / 2) \times 0.87 / 3 = 0.11 \text{ m}$ 

Total Volume = Volume A + Volume B - (Volume C) x 2

Total Volume = 24.40 + 17.21 - (0.11 x 2) = 41.56 m3

Volumetric calculations

COPYRIGHT

This drawing has been produced by ArcUrban and is copyrighted under UK law. The drawing should not be used by any other party without prior written consent.