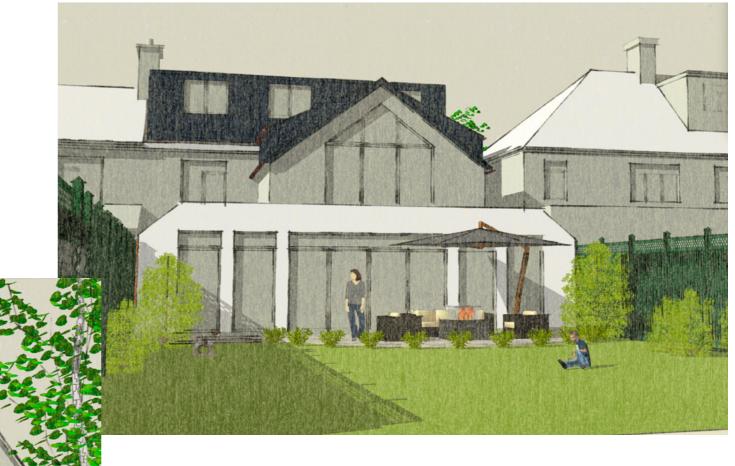

View from the garden

View from the street

This drawing has been produced by ArcUrban and is copyrighted under UK law. The drawing should not be used by any other party without prior written consent.

arcurban.ks@gmail.com 07766 348 397

PROJECT TITLE House extension

DRAWING TITLE Perspective views DATE June 2021 DRAWN BY KS

PROJECT ADDRESS 29 Richmond Road SCALE not to scale DRAWING NUMBER

10.87 m

Volume C =  $((0.87 \times 0.60) / 2) \times 0.87 / 3 = 0.11 \text{ m}$ 