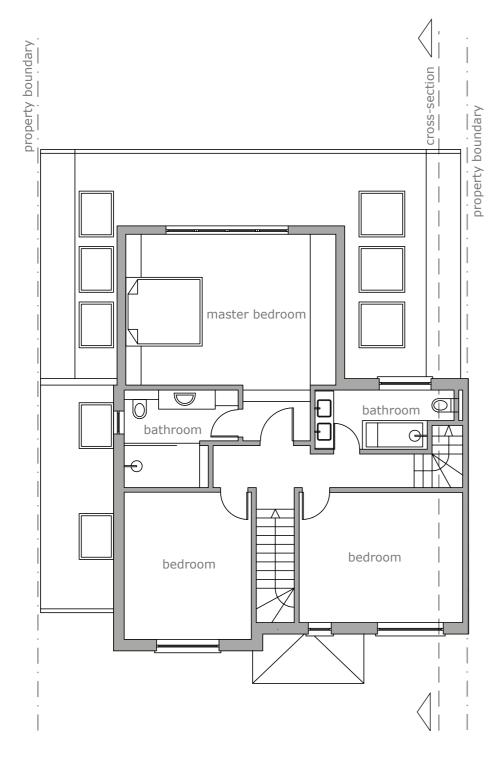

arcurban.ks@gmail.com 07766 348 397

First Floor Plan As Built

Proposed First Floor Plan

This drawing has been produced by ArcUrban and is copyrighted under UK law. The drawing should not be used by any other party without prior written consent.

arcurban.ks@gmail.com 07766 348 397

PROJECT TITLE House extension

PROJECT ADDRESS 29 Richmond Road

DRAWING TITLE First Floor Plans

SCALE 1:100 @ A3

DATE June 2021

DRAWN BY KS

DRAWING NUMBER