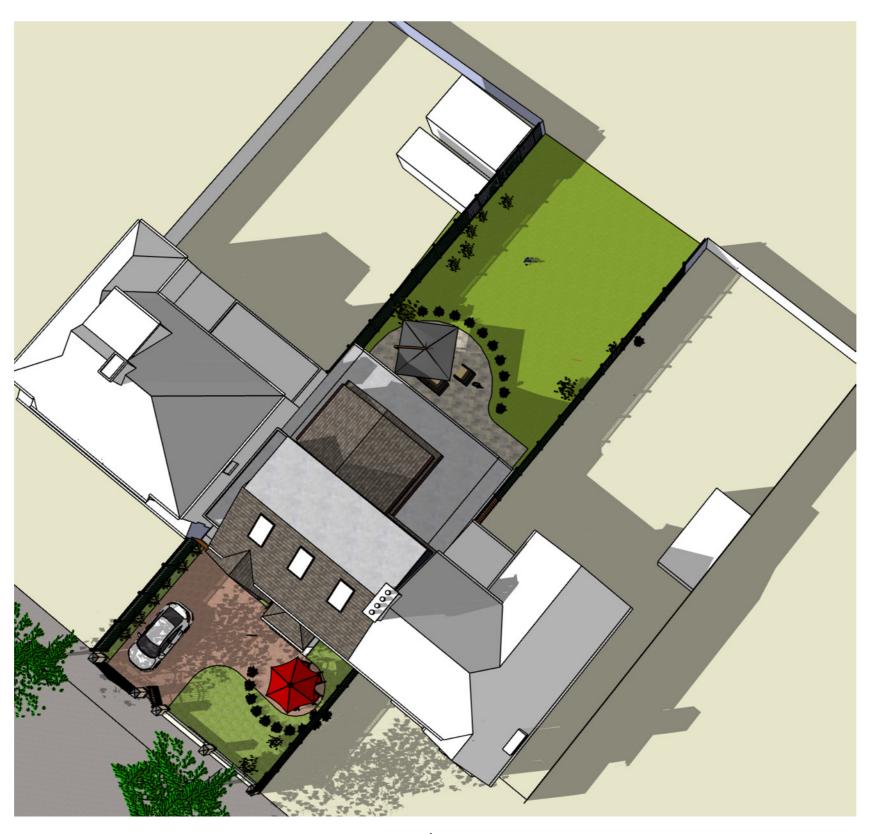

PROJECT TITLE House extension DRAWING TITLE Location Plan

DATE June 2021 DRAWN BY KS

PROJECT ADDRESS 29 Richmond Road SCALE 1:1250 @ A3 DRAWING NUMBER

Site Plan

This drawing has been produced by ArcUrban and is copyrighted under UK law. The drawing should not be used by any other party without prior written consent.

arcurban.ks@gmail.com 07766 348 397

PROJECT TITLE House extension

PROJECT ADDRESS 29 Richmond Road

DRAWING TITLE Site Plan

0 1 2 m SCALE 1:200 @ A3

DATE June 2021

DRAWN BY KS

DRAWING NUMBER 02