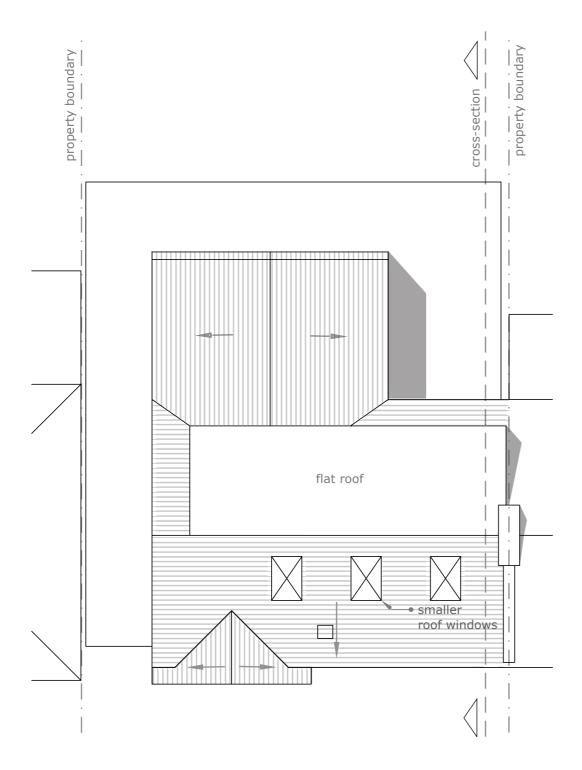

arcurban.ks@gmail.com 07766 348 397

PROJECT TITLE House extention

PROJECT ADDRESS 29 Richmond Road

DRAWING TITLE Elevations

SCALE 1:100 @ A3

DATE June 2021 DRAWN BY KS

DRAWING NUMBER

Existing Roof Plan

Proposed Roof Plan

This drawing has been produced by ArcUrban and is copyrighted under UK law. The drawing should not be used by any other party without prior written consent.

PROJECT TITLE House extension

PROJECT ADDRESS 29 Richmond Road

DRAWING TITLE Roof Plans

SCALE 1:100 @ A3

DATE June 2021

DRAWN BY KS

DRAWING NUMBER 10

REVISION 00

arcurban.ks@gmail.com 07766 348 397