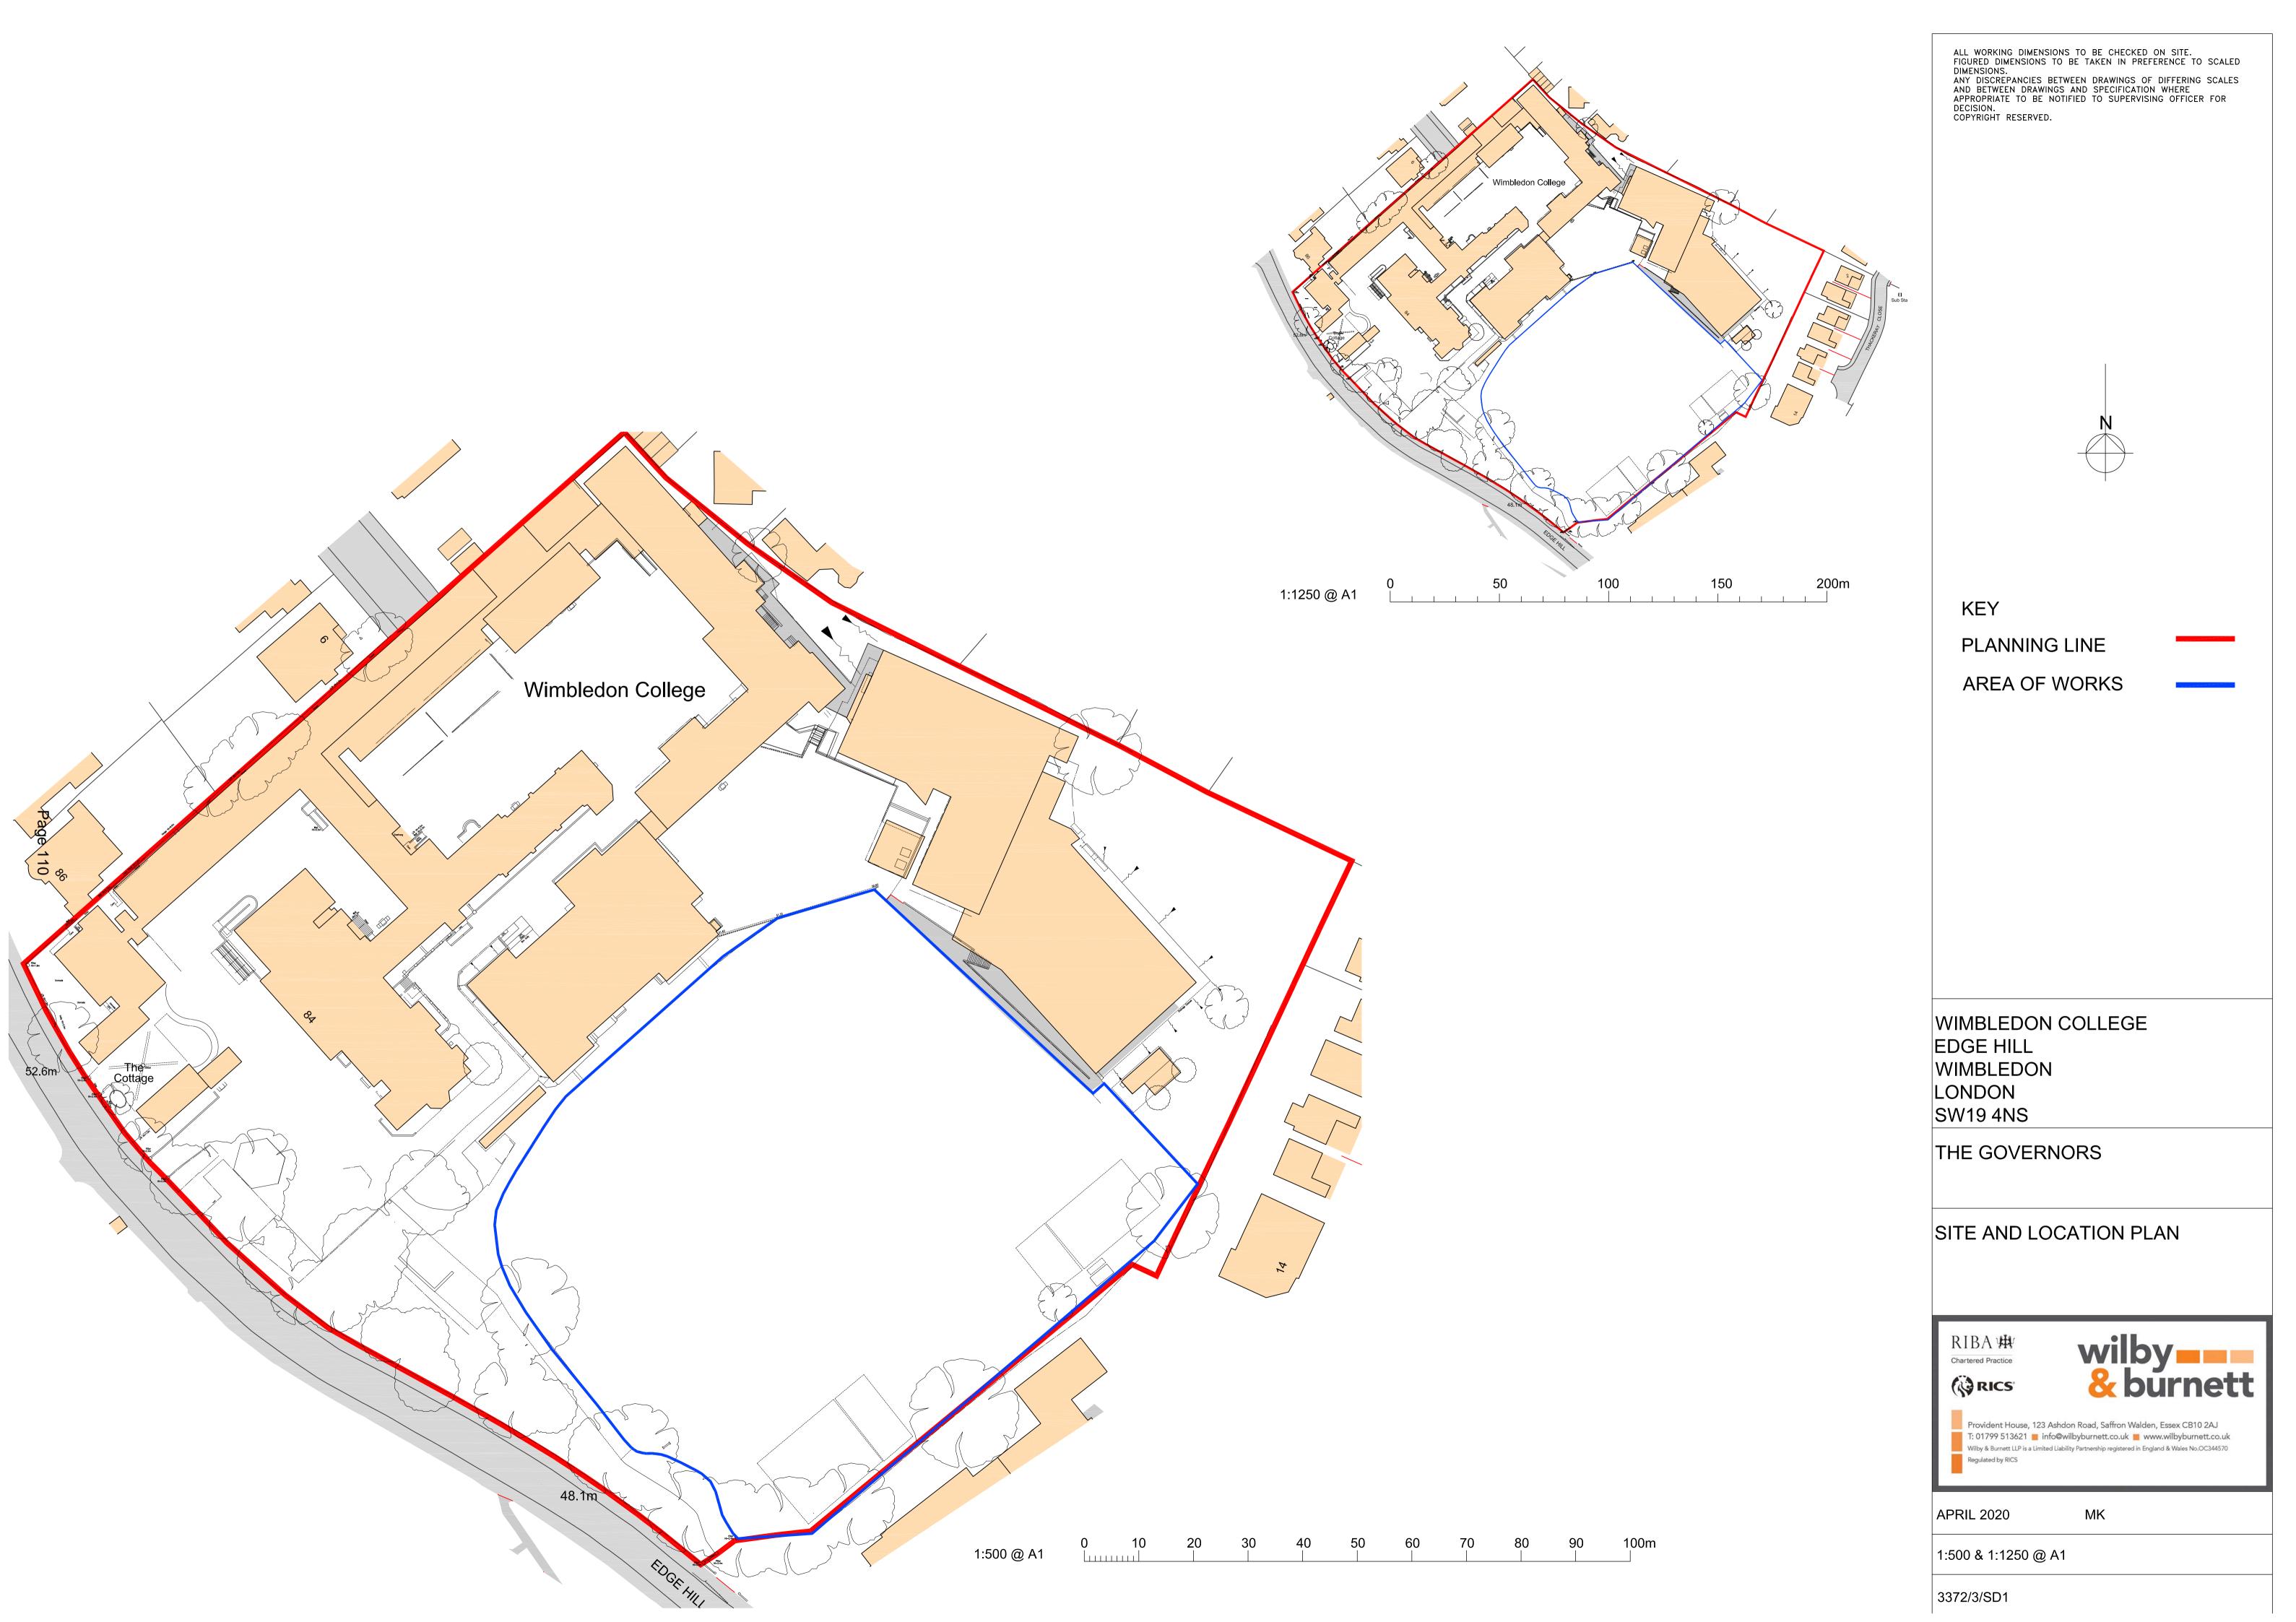

## **NORTHGATE** SE GIS Print Template

This material has been reproduced from Ordnance Survey digital map data with the permission of the controller of Her Majesty's Stationery Office, © Crown Copyright.

DRG. NO. 010

It is the contractors responsibility to check design levels and sizes for compliance. Any discrepancies or errors to be identified to the design team.

KEY

Indicative Ownership Boundary

Site Boundary

New Synthetic Pitch Area

Produced on 06 April 2021 from the Ordnance Survey National Geographic Database and incorporating surveyed revision available at this date.

This map shows the area bounded by 523739 170208,523939 170208,523939 170408,523739 170408,523739 170208

Crown copyright 2021. Supplied by copla ltd trading as UKPlanningMaps.com a licensed Ordnance Survey partner (100054135).

DETAILS BY DATE CHECKED

WIMBLEDON COLLEGE LOCATION PLAN **NEW 3G PITCH** 

010

design team.