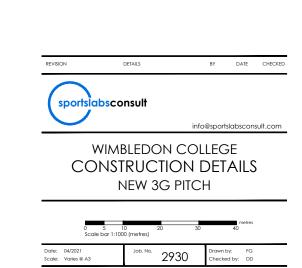

ng as UKPlanningMaps.com a licensed Ordnance Survey partner (100054135).

DETAILS BY DATE CHECKED



WIMBLEDON COLLEGE LOCATION PLAN **NEW 3G PITCH** 



010







design team.

It is the contractors responsibility to check

design levels and sizes for compliance. Any

discrepancies or errors to be identified to the



- New 3G Artificial turf (FIFA Quality & World Rugby Reg 22)

- Shockpad

- Engineered layer, porous asphalt (optional)

- New sub-base material modified type 1 inc. blinding
- New Bi-axial geo-grid
- Formation Level

50/60mm 20mm

40mm

300mm

Layout shall be in accordance with FIFA Quality Programme (V3.1 amended March 2020) - minimising infill migration into the environment.



03 | STANDARD DETOX AREA SECTION | SCALE: NTS

02 | STANDARD DETOX AREA PLAN | SCALE: 1:25