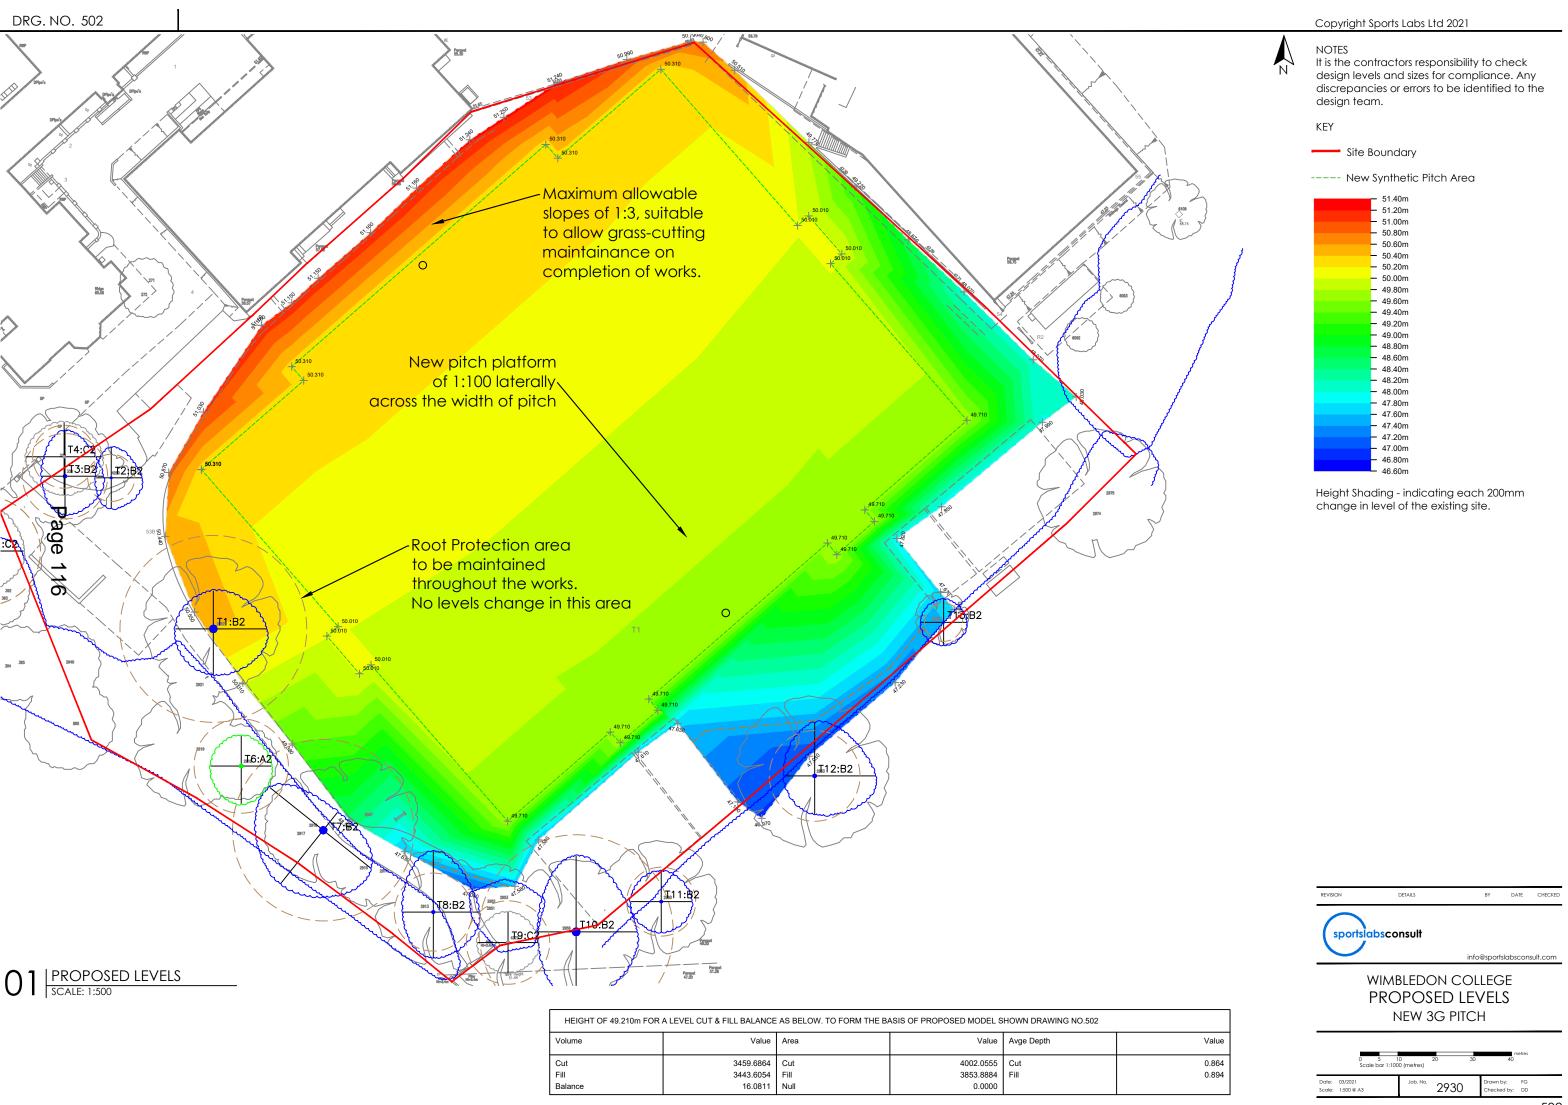

New Synthetic Pitch Area

Produced on 06 April 2021 from the Ordnance Survey National Geographic Database and incorporating surveyed revision available at this date.

This map shows the area bounded by 523739 170208,523939 170208,523939 170408,523739 170408,523739 170208