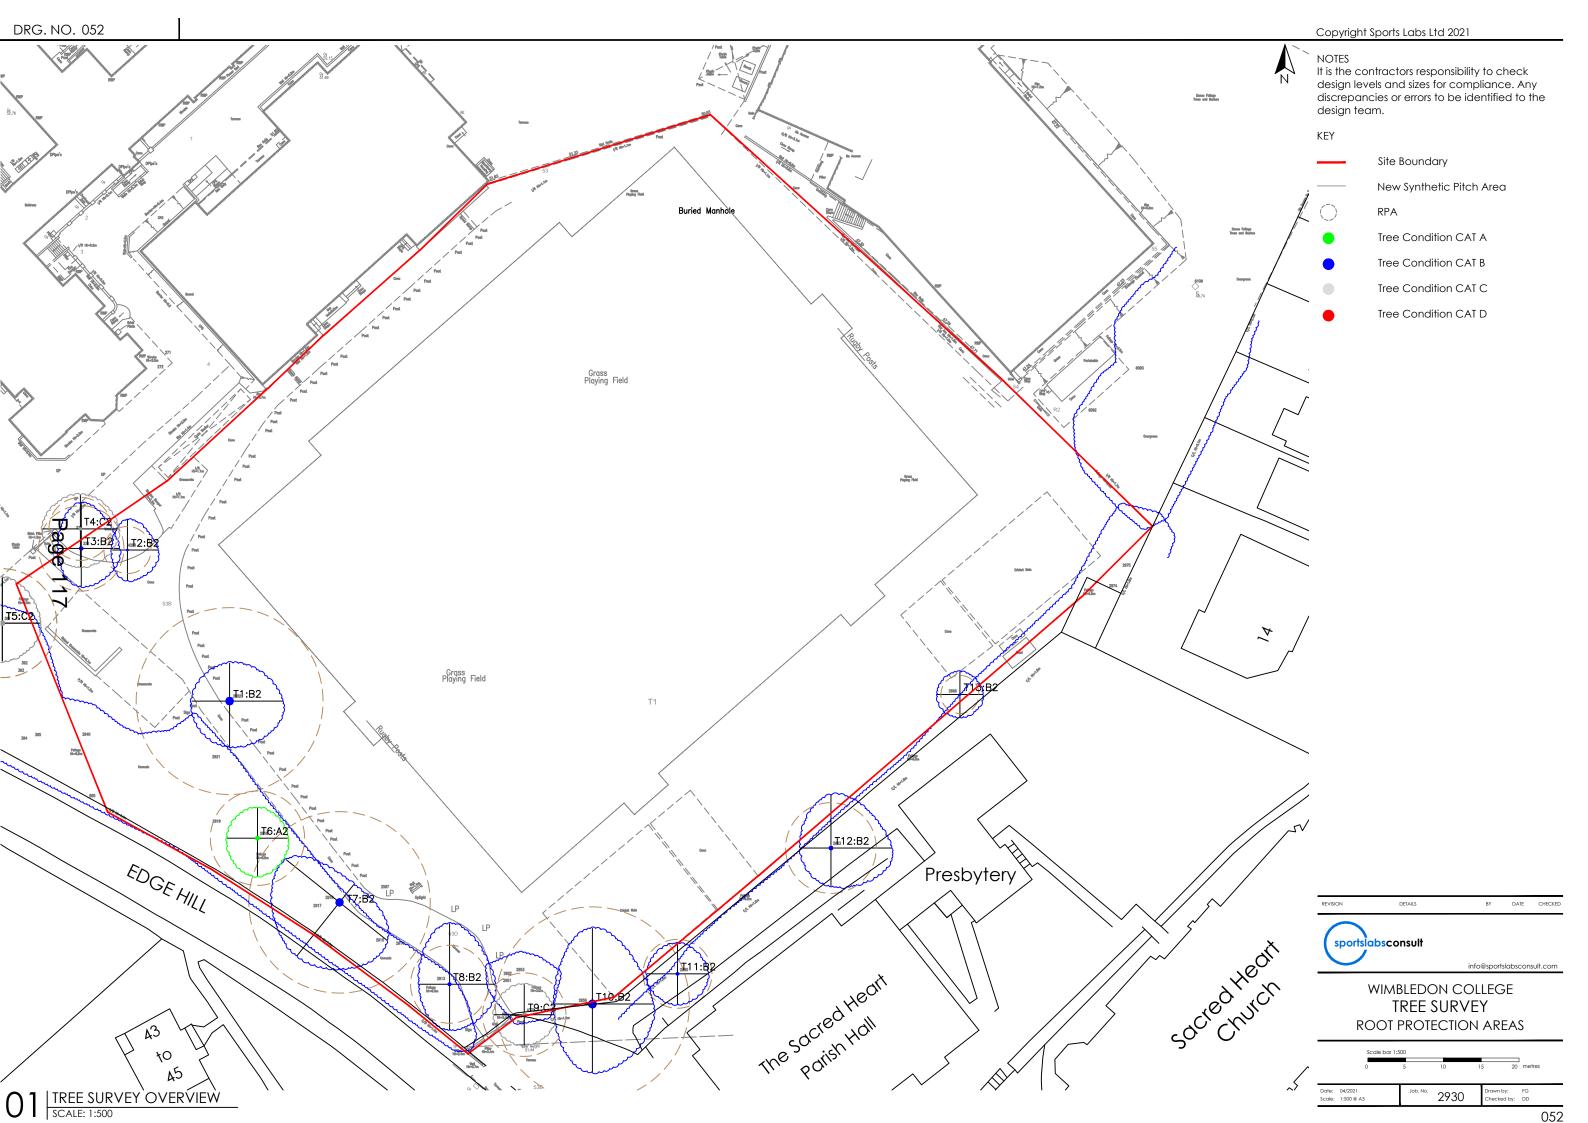

New Synthetic Pitch Area

Produced on 06 April 2021 from the Ordnance Survey National Geographic Database and incorporating surveyed revision available at this date.

This map shows the area bounded by 523739 170208,523939 170208,523939 170408,523739 170408,523739 170208