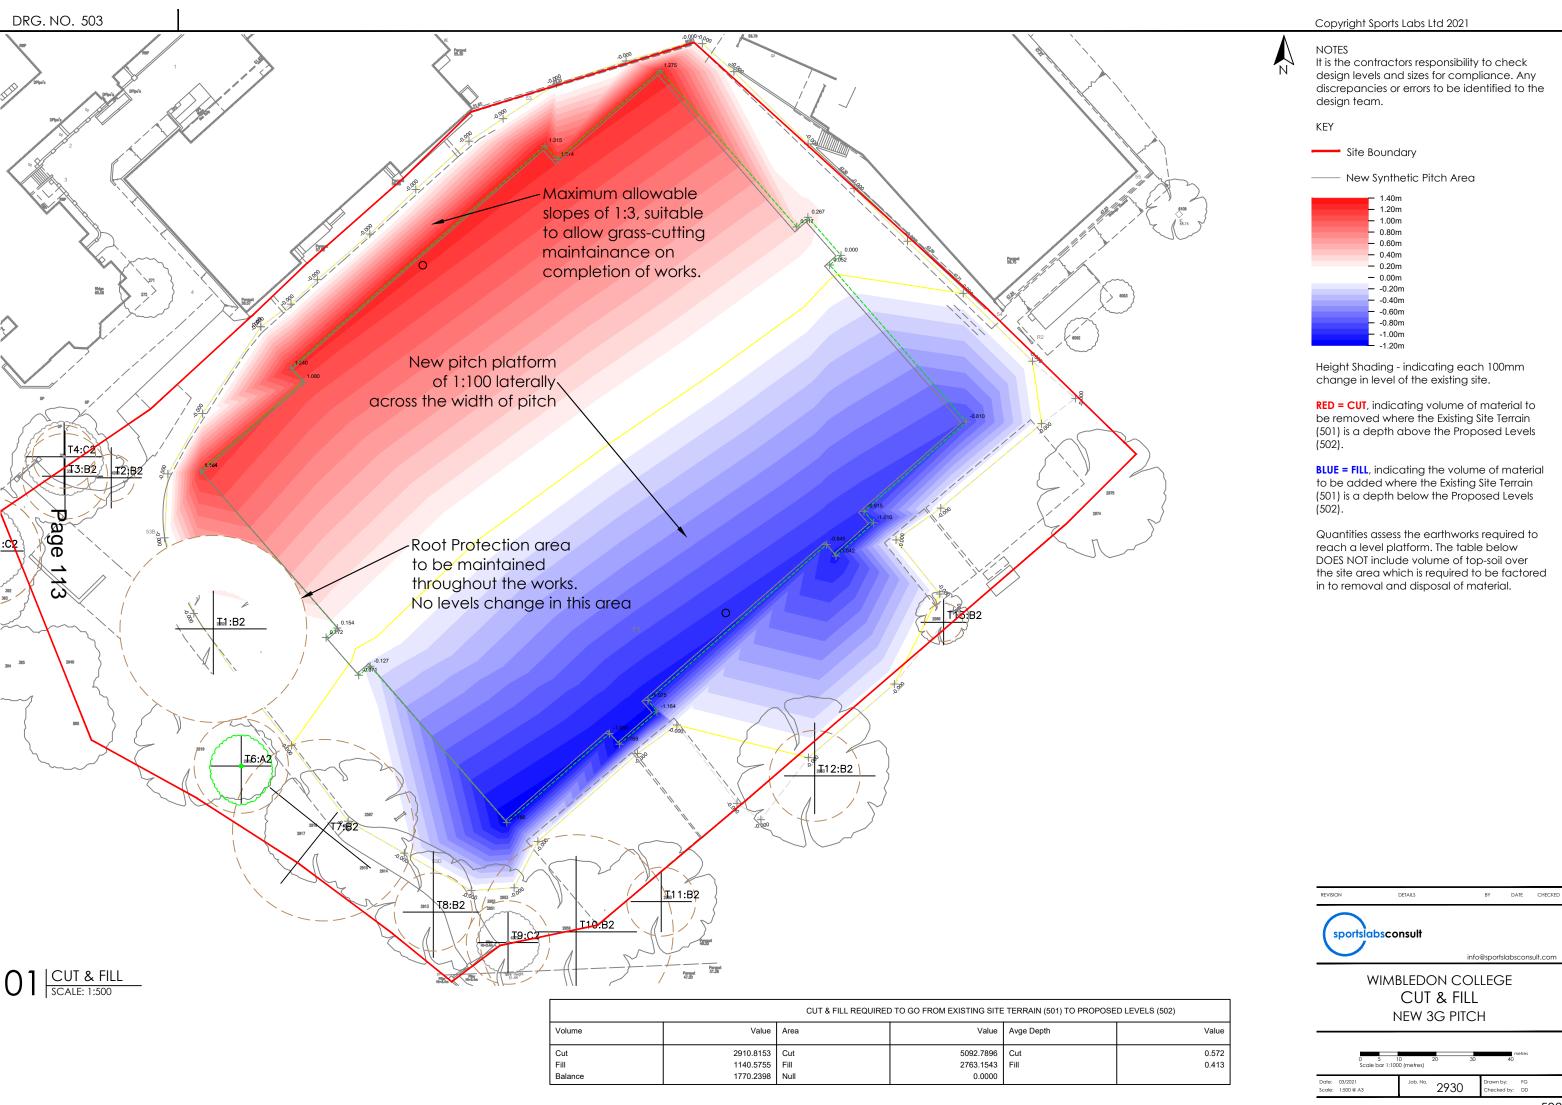

as UKPlanningMaps.com a licensed Ordnance Survey partner (100054135).

DETAILS BY DATE CHECKED



WIMBLEDON COLLEGE LOCATION PLAN **NEW 3G PITCH** 



010







design team.

It is the contractors responsibility to check

design levels and sizes for compliance. Any

discrepancies or errors to be identified to the



- New 3G Artificial turf (FIFA Quality & World Rugby Reg 22)

- Shockpad

- Engineered layer, porous asphalt (optional)

- New sub-base material modified type 1 inc. blinding
- New Bi-axial geo-grid
- Formation Level

50/60mm 20mm

40mm

300mm

Layout shall be in accordance with FIFA Quality Programme (V3.1 amended March 2020) - minimising infill migration into the environment.



03 | STANDARD DETOX AREA SECTION | SCALE: NTS

02 | STANDARD DETOX AREA PLAN | SCALE: 1:25