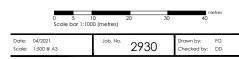

DRG. NO. 010

It is the contractors responsibility to check design levels and sizes for compliance. Any discrepancies or errors to be identified to the design team.

KEY

Indicative Ownership Boundary

Site Boundary

New Synthetic Pitch Area

Produced on 06 April 2021 from the Ordnance Survey National Geographic Database and incorporating surveyed revision available at this date.

This map shows the area bounded by 523739 170208,523939 170208,523939 170408,523739 170408,523739 170208

Crown copyright 2021. Supplied by copla ltd trading as UKPlanningMaps.com a licensed Ordnance Survey partner (100054135).

DETAILS BY DATE CHECKED

WIMBLEDON COLLEGE LOCATION PLAN **NEW 3G PITCH** 

010

design team.