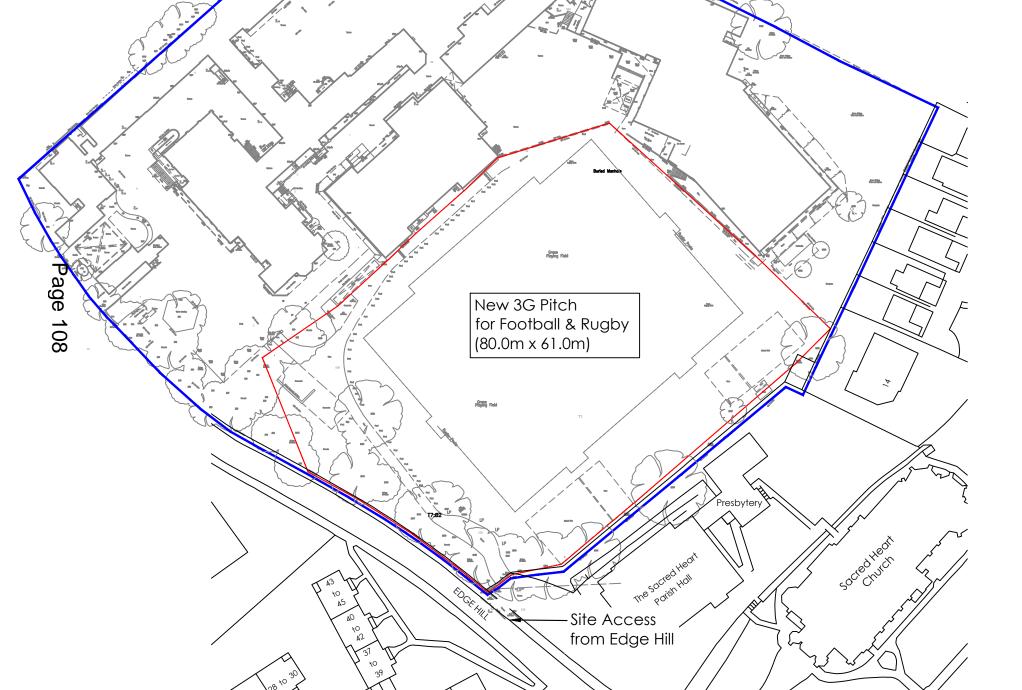

DRG. NO. 010

It is the contractors responsibility to check design levels and sizes for compliance. Any discrepancies or errors to be identified to the design team.

KEY

Indicative Ownership Boundary

Site Boundary

New Synthetic Pitch Area

Produced on 06 April 2021 from the Ordnance Survey National Geographic Database and incorporating surveyed revision available at this date.

This map shows the area bounded by 523739 170208,523939 170208,523939 170408,523739 170408,523739 170208

Crown copyright 2021. Supplied by copla ltd trading as UKPlanningMaps.com a licensed Ordnance Survey partner (100054135).

DETAILS BY DATE CHECKED

WIMBLEDON COLLEGE LOCATION PLAN **NEW 3G PITCH** 

010

design team.