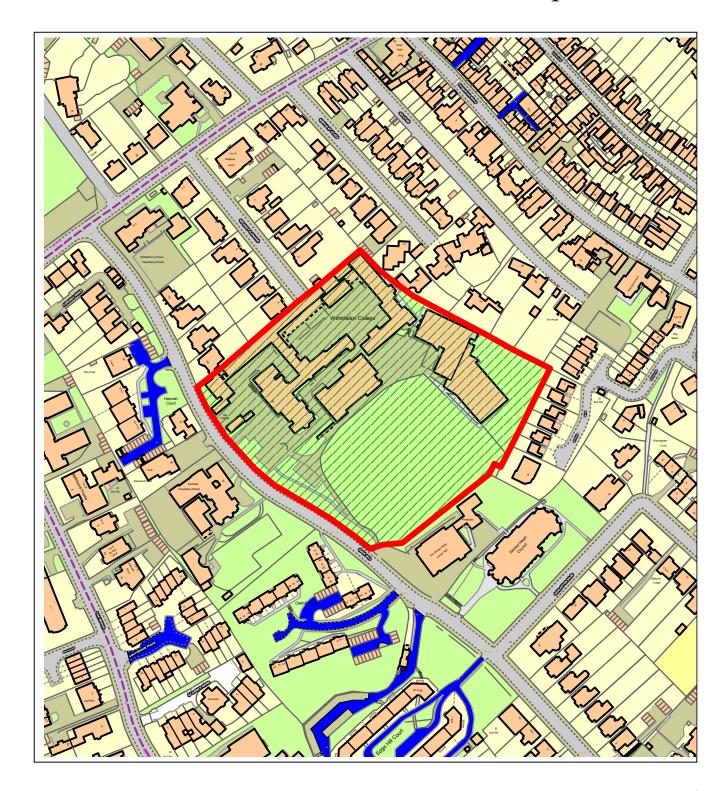

## **NORTHGATE** SE GIS Print Template

This material has been reproduced from Ordnance Survey digital map data with the permission of the controller of Her Majesty's Stationery Office, © Crown Copyright.

DRG. NO. 010

It is the contractors responsibility to check design levels and sizes for compliance. Any discrepancies or errors to be identified to the design team.

KEY

Indicative Ownership Boundary

Site Boundary

New Synthetic Pitch Area

Produced on 06 April 2021 from the Ordnance Survey National Geographic Database and incorporating surveyed revision available at this date.

This map shows the area bounded by 523739 170208,523939 170208,523939 170408,523739 170408,523739 170208

Crown copyright 2021. Supplied by copla ltd trading as UKPlanningMaps.com a licensed Ordnance Survey partner (100054135).

DETAILS BY DATE CHECKED

WIMBLEDON COLLEGE LOCATION PLAN **NEW 3G PITCH** 

010

design team.