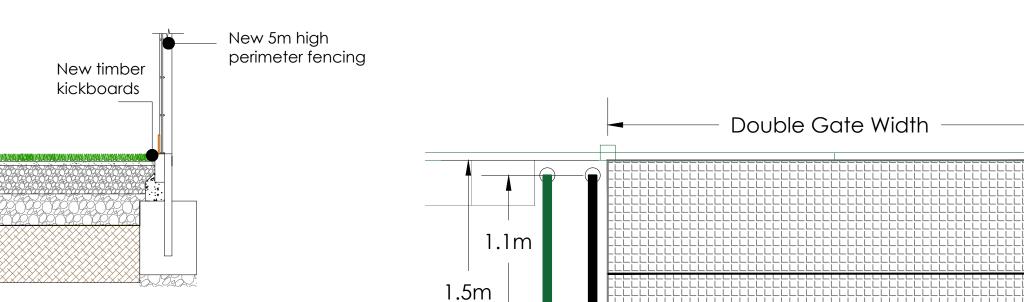

DRG. NO. 010

It is the contractors responsibility to check design levels and sizes for compliance. Any discrepancies or errors to be identified to the design team.

KEY

Indicative Ownership Boundary

Site Boundary

It is the contractors responsibility to check

design levels and sizes for compliance. Any

discrepancies or errors to be identified to the

- New 3G Artificial turf (FIFA Quality & World Rugby Reg 22)

- Shockpad