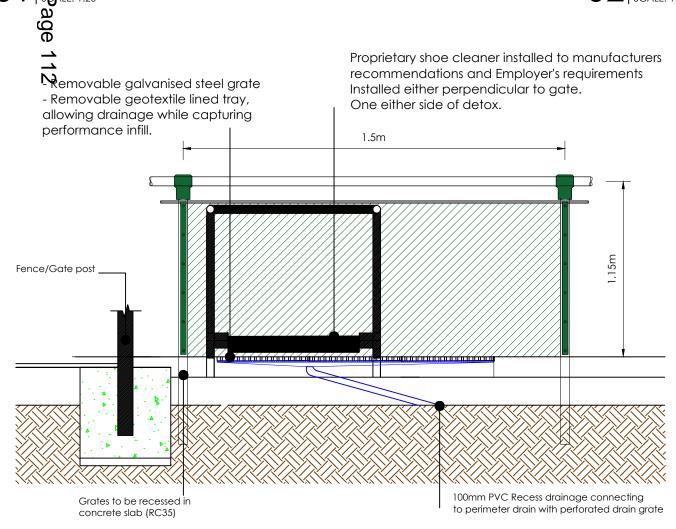

03 | STANDARD DETOX AREA SECTION | SCALE: NTS

02 | STANDARD DETOX AREA PLAN | SCALE: 1:25