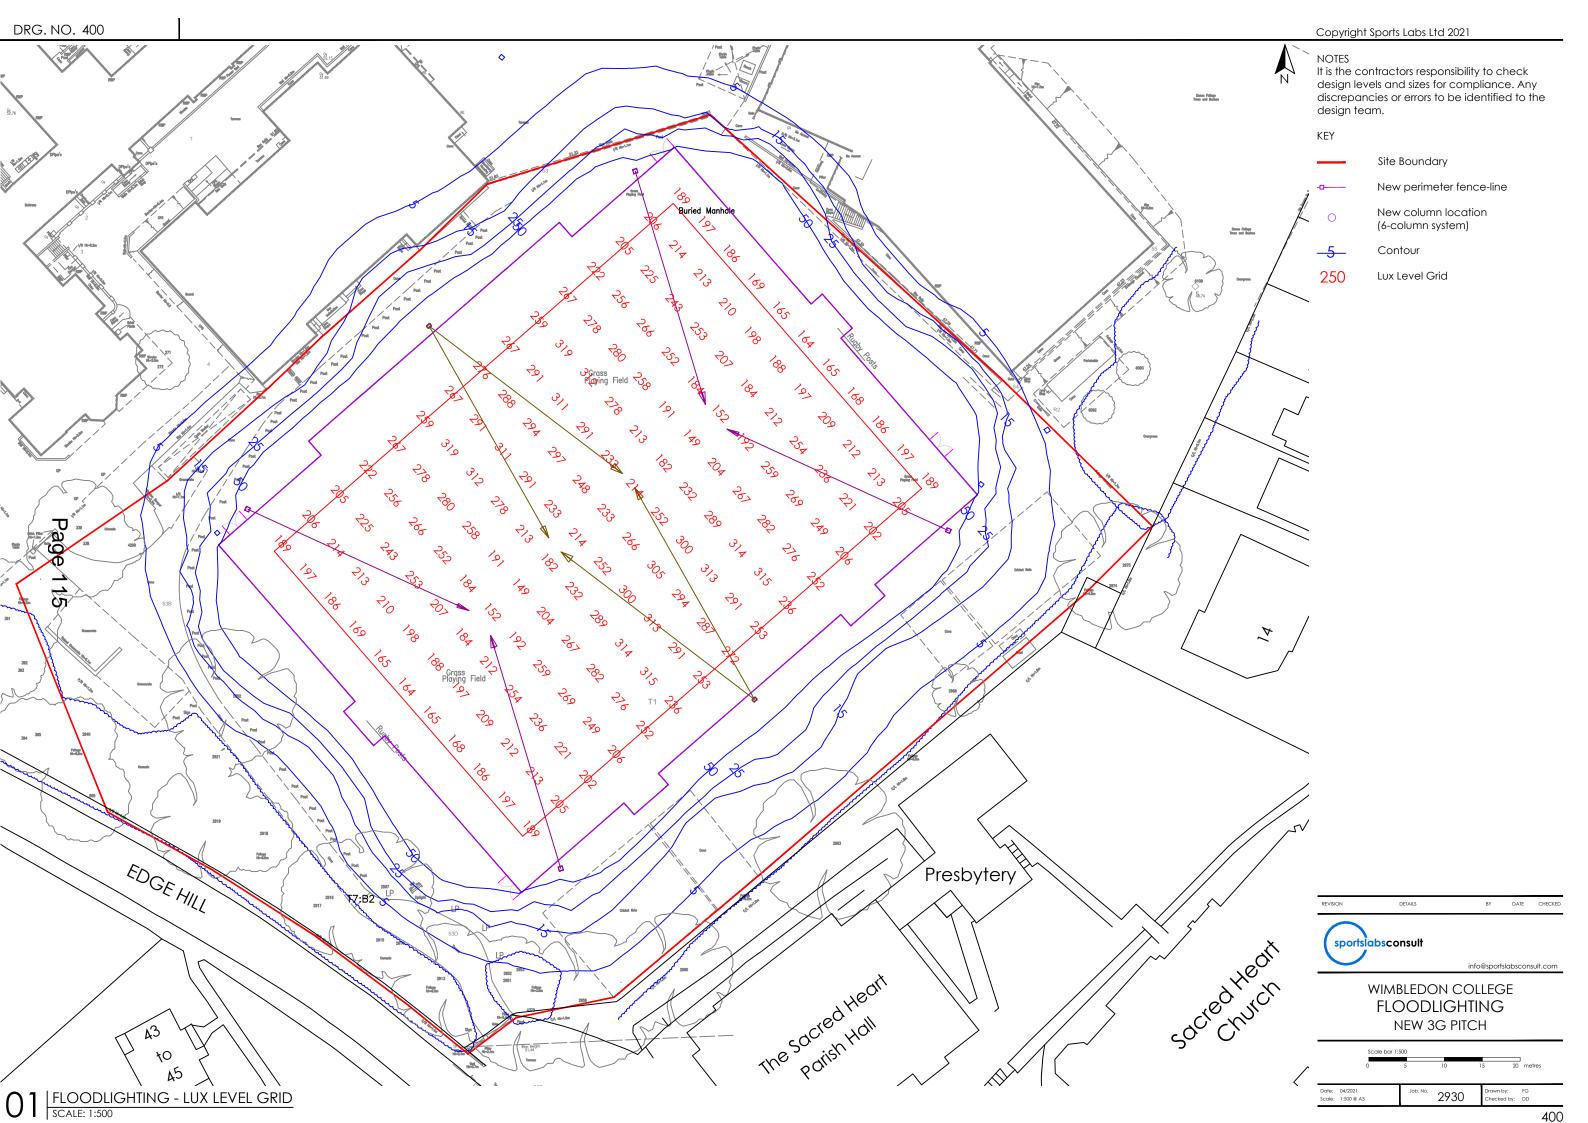

UKPlanningMaps.com a licensed Ordnance Survey partner (100054135).

DETAILS BY DATE CHECKED



WIMBLEDON COLLEGE LOCATION PLAN **NEW 3G PITCH** 



010







design team.

It is the contractors responsibility to check

design levels and sizes for compliance. Any

discrepancies or errors to be identified to the



- New 3G Artificial turf (FIFA Quality & World Rugby Reg 22)

- Shockpad

- Engineered layer, porous asphalt (optional)

- New sub-base material modified type 1 inc. blinding
- New Bi-axial geo-grid
- Formation Level

50/60mm 20mm

40mm

300mm

Layout shall be in accordance with FIFA Quality Programme (V3.1 amended March 2020) - minimising infill migration into the environment.



03 | STANDARD DETOX AREA SECTION | SCALE: NTS

02 | STANDARD DETOX AREA PLAN | SCALE: 1:25