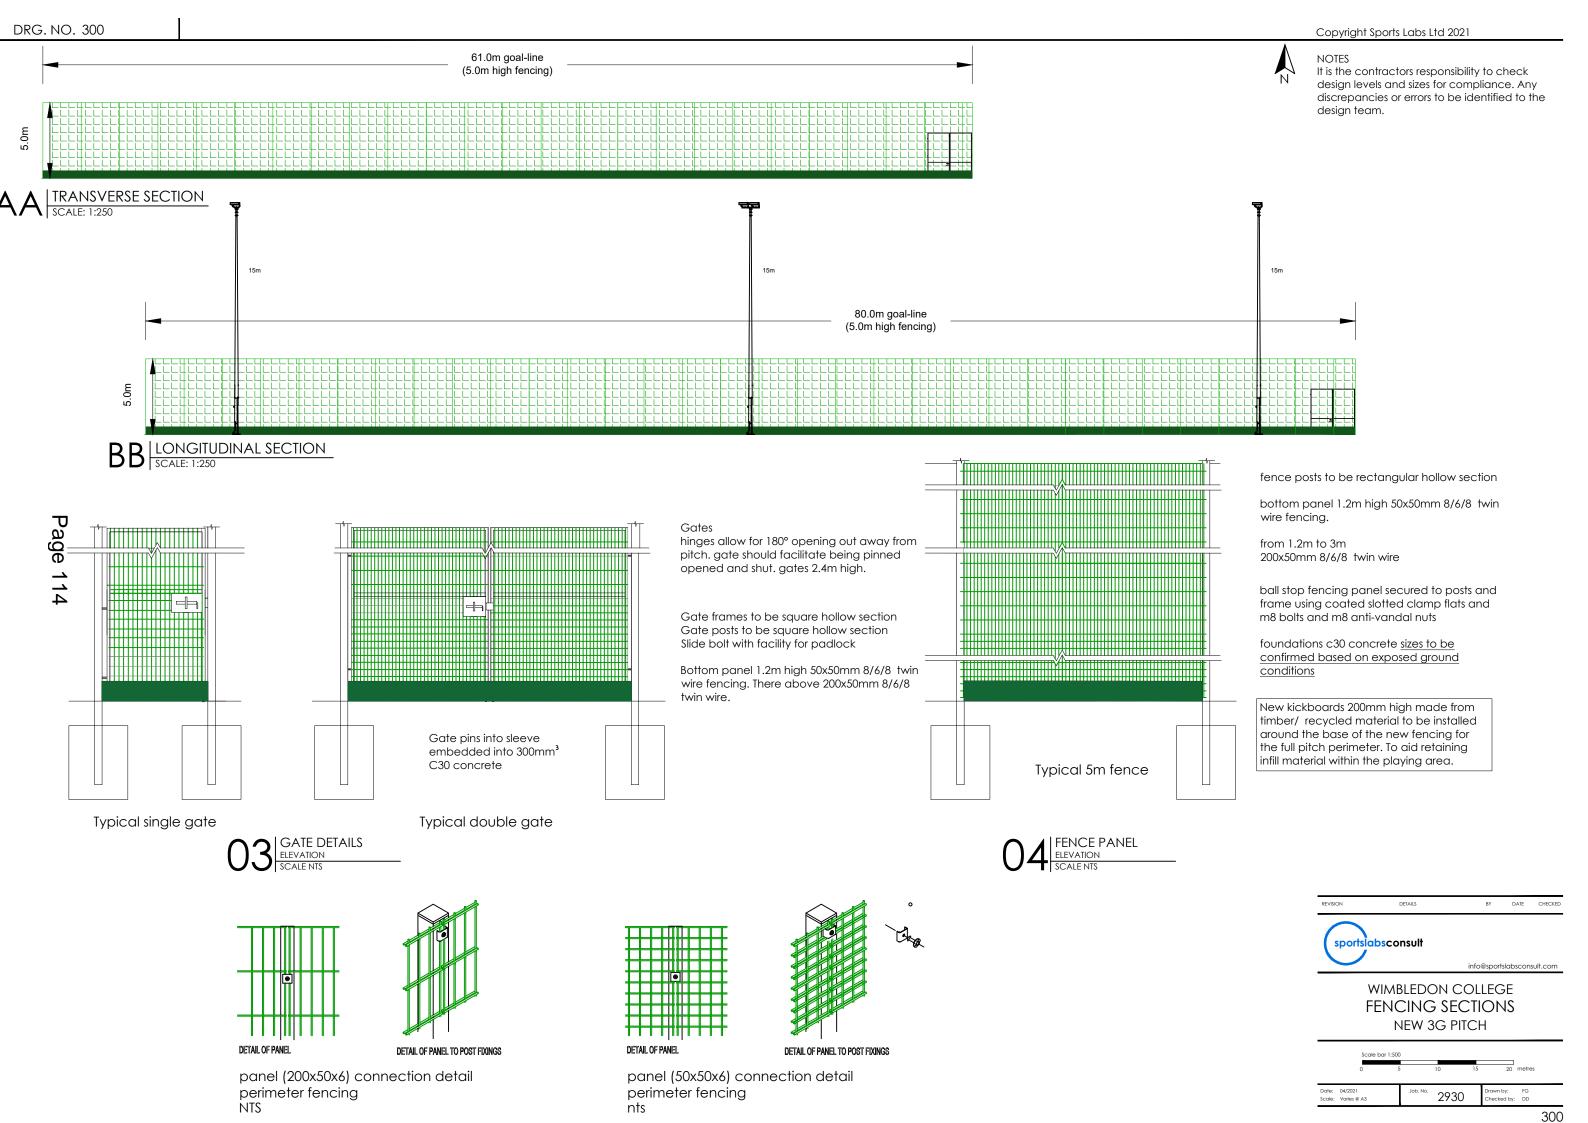

s UKPlanningMaps.com a licensed Ordnance Survey partner (100054135).

DETAILS BY DATE CHECKED



WIMBLEDON COLLEGE LOCATION PLAN **NEW 3G PITCH** 



010







design team.

It is the contractors responsibility to check

design levels and sizes for compliance. Any

discrepancies or errors to be identified to the



- New 3G Artificial turf (FIFA Quality & World Rugby Reg 22)

- Shockpad

- Engineered layer, porous asphalt (optional)

- New sub-base material modified type 1 inc. blinding
- New Bi-axial geo-grid
- Formation Level

50/60mm 20mm

40mm

300mm

Layout shall be in accordance with FIFA Quality Programme (V3.1 amended March 2020) - minimising infill migration into the environment.



03 | STANDARD DETOX AREA SECTION | SCALE: NTS

02 | STANDARD DETOX AREA PLAN | SCALE: 1:25