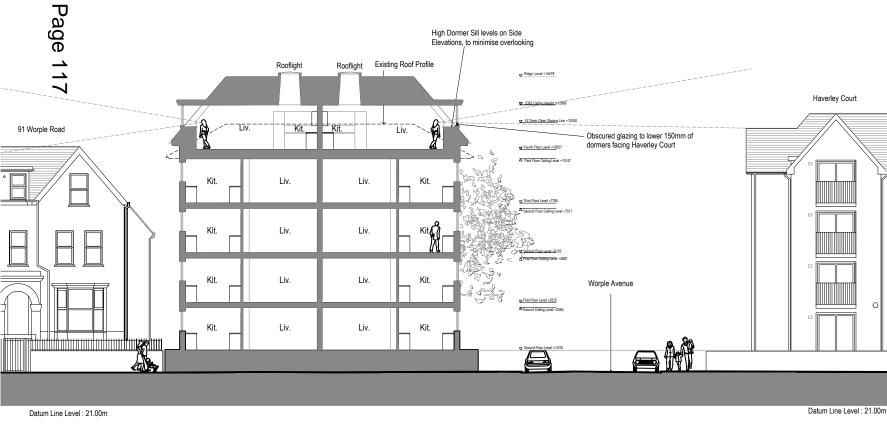

Datum Line Level : 21.00m

Front Elevation (from Worple Road)





Rear Elevation





## MATERIALS LEGEND:

- 1. Brickwork to match existing
- 2. Windows to match existing
- 3. Patio doors to match existing
- 4. Glass balustrade
- 5. Mid-grey roof slate, to match 93 Worple Road's roof
- 6. Feature eaves brackets to soffits

Datum Line Level : 21.00m

| n |  |
|---|--|
|   |  |
|   |  |



| Rev. Date     | Description Drawn                             |    |
|---------------|-----------------------------------------------|----|
| Client        | GAVIL GROUP                                   |    |
| Project       | 89 WORPLE ROAD<br>WIMBLEDON SW19 4JG          |    |
| Drawing Title | PROPOSED FRONT & REAR ELEVATION & SECTION A:A | IS |
| Scale         | 1:100 (at A1)                                 |    |
| Date          | May 2021