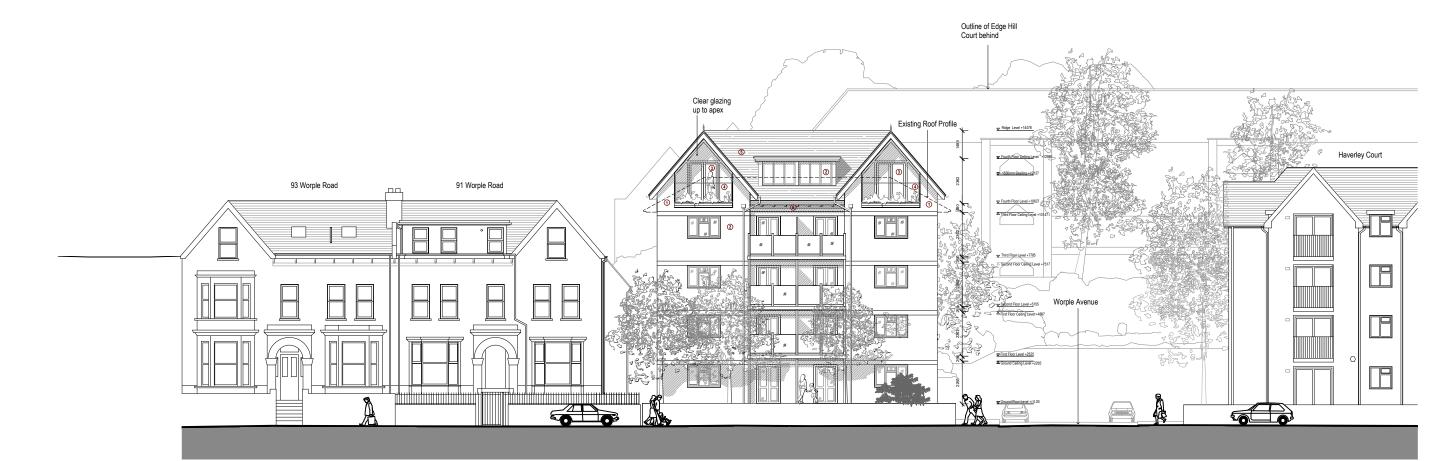

Datum Line Level : 21.00m

Front Elevation (from Worple Road)

Rear Elevation

## MATERIALS LEGEND:

- 1. Brickwork to match existing
- 2. Windows to match existing
- 3. Patio doors to match existing
- 4. Glass balustrade
- 5. Mid-grey roof slate, to match 93 Worple Road's roof
- 6. Feature eaves brackets to soffits