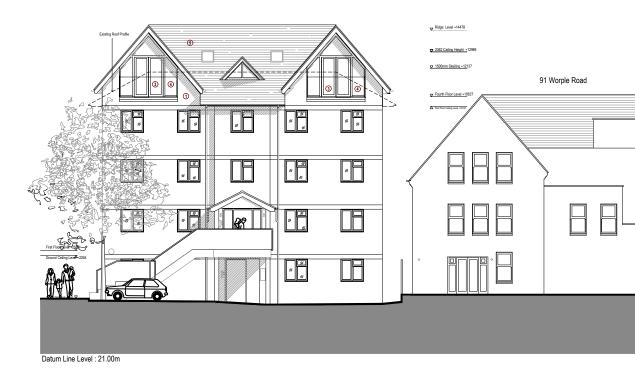

Datum Line Level : 21.00m

Front Elevation (from Worple Road)

Rear Elevation

## MATERIALS LEGEND:

- 1. Brickwork to match existing
- 2. Windows to match existing
- 3. Patio doors to match existing
- 4. Glass balustrade
- 5. Mid-grey roof slate, to match 93 Worple Road's roof
- 6. Feature eaves brackets to soffits