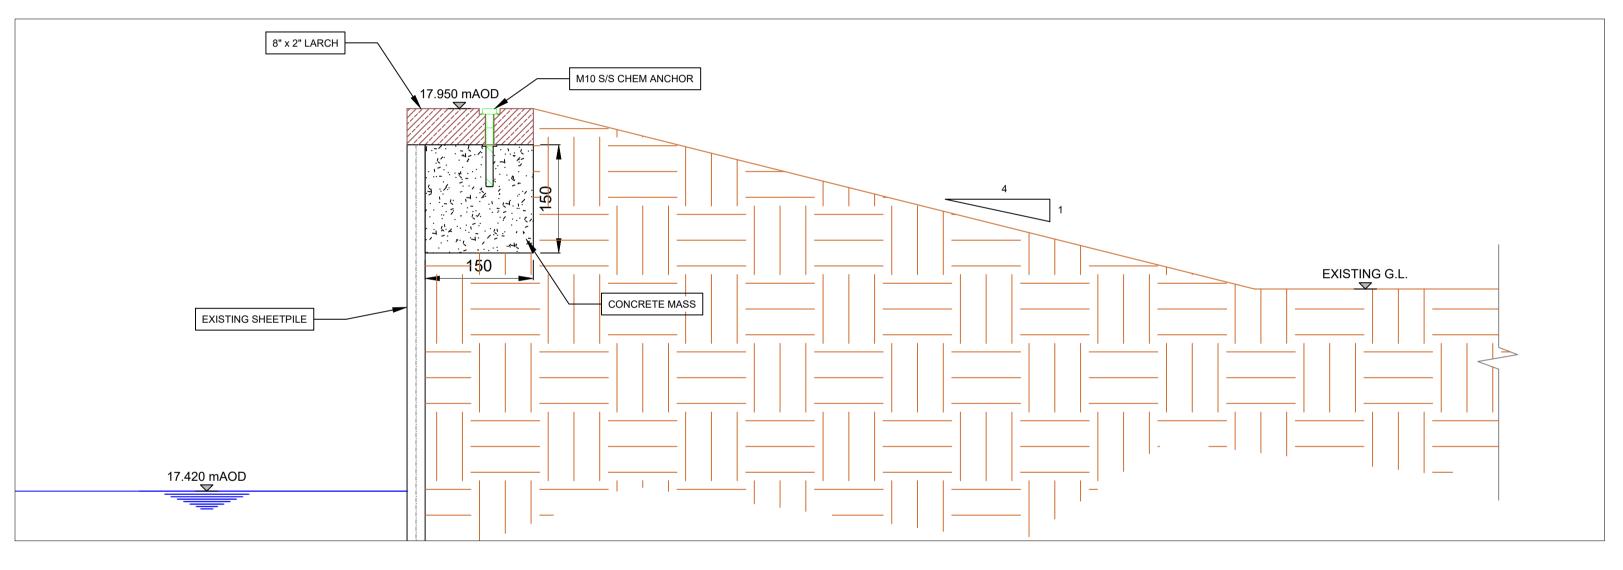

SECTION C-C SCALE 1:50

SECTION E-E SCALE 1:10

|                        | WAR                                                                                                                                    | <b>B</b> (        | k B                                                                                | U                                 | R                   | (                     |                    |
|------------------------|----------------------------------------------------------------------------------------------------------------------------------------|-------------------|------------------------------------------------------------------------------------|-----------------------------------|---------------------|-----------------------|--------------------|
| 2. A                   | ES:<br>LL dimensions shown<br>LL elevations stated<br>ased on ordnance da                                                              | ) ARE IN ME       | TRES ABOV                                                                          |                                   |                     |                       |                    |
| 3. Т                   | OPOGRAPHIC INFORMAT<br>OUNCIL PRIOR TO PROJE                                                                                           | TION HAS BE       | EEN SUPPLIE                                                                        | D BY M                            | ERTON               | BORO                  | UGH                |
|                        |                                                                                                                                        |                   |                                                                                    |                                   |                     |                       |                    |
|                        |                                                                                                                                        |                   |                                                                                    |                                   |                     |                       |                    |
|                        |                                                                                                                                        |                   |                                                                                    |                                   |                     |                       |                    |
|                        |                                                                                                                                        |                   |                                                                                    |                                   |                     |                       |                    |
|                        |                                                                                                                                        |                   |                                                                                    |                                   |                     |                       |                    |
|                        |                                                                                                                                        |                   |                                                                                    |                                   |                     |                       |                    |
|                        |                                                                                                                                        |                   |                                                                                    |                                   |                     |                       |                    |
|                        |                                                                                                                                        |                   |                                                                                    |                                   |                     |                       |                    |
|                        |                                                                                                                                        |                   |                                                                                    |                                   |                     |                       |                    |
|                        |                                                                                                                                        |                   |                                                                                    |                                   |                     |                       |                    |
| LE                     | GEND                                                                                                                                   |                   |                                                                                    |                                   |                     |                       |                    |
|                        |                                                                                                                                        |                   |                                                                                    |                                   |                     |                       |                    |
|                        |                                                                                                                                        |                   |                                                                                    |                                   |                     |                       |                    |
|                        |                                                                                                                                        |                   |                                                                                    |                                   |                     |                       |                    |
|                        |                                                                                                                                        |                   |                                                                                    |                                   |                     |                       |                    |
|                        |                                                                                                                                        |                   |                                                                                    |                                   |                     |                       |                    |
|                        | ALE BAR                                                                                                                                |                   |                                                                                    |                                   |                     |                       |                    |
|                        |                                                                                                                                        | 100 1<br>1:10 @ A | 50 200<br>A3                                                                       | 250 m                             | ım                  |                       |                    |
|                        | 0 250                                                                                                                                  | -                 | 50 1000                                                                            | 1250                              | mm                  |                       |                    |
|                        | AWING REFEREN                                                                                                                          | CES               |                                                                                    |                                   |                     |                       |                    |
| 1)                     | WMBLDN-WAB-XX-X                                                                                                                        |                   |                                                                                    |                                   |                     |                       |                    |
| 2)<br>3)<br>4)         | WMBLDN-WAB-XX-X<br>WMBLDN-WAB-XX-X<br>WMBLDN-WAB-XX-X                                                                                  | X-DR-A-2          | 0201                                                                               |                                   |                     |                       |                    |
|                        |                                                                                                                                        |                   |                                                                                    |                                   |                     |                       |                    |
|                        |                                                                                                                                        |                   |                                                                                    |                                   |                     |                       |                    |
|                        |                                                                                                                                        |                   |                                                                                    |                                   |                     |                       |                    |
| s                      | 3 : SUITABLE F                                                                                                                         | OR RE             | VIEW 8                                                                             | CO                                | MME                 | INTS                  | 5                  |
|                        |                                                                                                                                        |                   |                                                                                    |                                   |                     |                       |                    |
|                        |                                                                                                                                        |                   |                                                                                    |                                   |                     |                       |                    |
|                        |                                                                                                                                        |                   |                                                                                    | KC                                |                     | DC                    | 10/0               |
| 1 000                  | S3 SUITABLE FOR REVI   S3 SUITABLE FOR REVI   Status Suitability Description                                                           |                   |                                                                                    | KC<br>CM<br>Authored              | ML<br>BC<br>Checked | BC<br>PJM<br>Approved | 19/0<br>02/0<br>Da |
| P02<br>P01<br>Revision |                                                                                                                                        |                   |                                                                                    |                                   | N BC                | NRO                   |                    |
| P01                    | V. S.                                                                                              |                   | ME                                                                                 |                                   |                     | ,                     | UG                 |
| P01<br>Revision        | nertor                                                                                                                                 |                   | col                                                                                | <b>JNC</b><br>JNC                 | IL                  |                       | UG                 |
| P01<br>Revision        | nertor                                                                                                                                 |                   | COU<br>Merto<br>Londo                                                              | JNC                               | IL<br>Centro        |                       | UG                 |
| P01<br>Revision        | n Code:<br>BLDN                                                                                                                        |                   | COU<br>Merto<br>Londo<br>Morde                                                     | JNC<br>n Civic<br>on Rd<br>on SM4 | IL<br>Centro        |                       | UG                 |
| P01<br>Revision        | n Code:<br>BLDN                                                                                                                        |                   | COU<br>Merto<br>Londo<br>Morde                                                     | JNC<br>n Civic<br>n Rd<br>en SM4  | IL<br>Centro        |                       | UG                 |
| P01<br>Revision        | n Code:<br>BLDN<br>L<br>n/Town:<br>bledon, SW19 8AU<br>me:                                                                             |                   | COU<br>Merto<br>Londo<br>Morde<br>OS Reference<br>TQ246722<br>Volume:              | JNC<br>n Civic<br>n Rd<br>en SM4  | IL<br>Centro        |                       | UG                 |
| P01<br>Revision        | n Code:<br>3LDN<br>L<br>n/Town:<br>bledon, SW19 8AU<br>me:<br>bledon Park                                                              |                   | COU<br>Merto<br>Londo<br>Morde<br>OS Reference<br>TQ246722<br>Volume:<br>All Volum | JNC<br>n Civic<br>n Rd<br>en SM4  | IL<br>Centro        |                       | UG                 |
| P01<br>Revision        | n Code:<br>BLDN<br>L<br>n/Town:<br>bledon, SW19 8AU<br>me:<br>bledon Park<br>Name:<br>ibledon Park Reserv<br>g Title:<br>nary Spillway | voir MIOS         | COU<br>Merto<br>Londo<br>Morde<br>OS Reference<br>TQ246722<br>Volume:<br>All Volum | JNC<br>n Civic<br>n Rd<br>en SM4  | IL<br>Centro        |                       |                    |
| P01<br>Revision        | n Code:<br>BLDN<br>L<br>n/Town:<br>bledon, SW19 8AU<br>me:<br>bledon Park<br>Name:<br>nbledon Park Reserv<br>g Title:                  | voir MIOS         | COU<br>Merto<br>Londo<br>Morde<br>OS Reference<br>TQ246722<br>Volume:<br>All Volum | JNC<br>n Civic<br>n Rd<br>en SM4  | IL<br>Centro        |                       | UG<br>Statu<br>S3  |