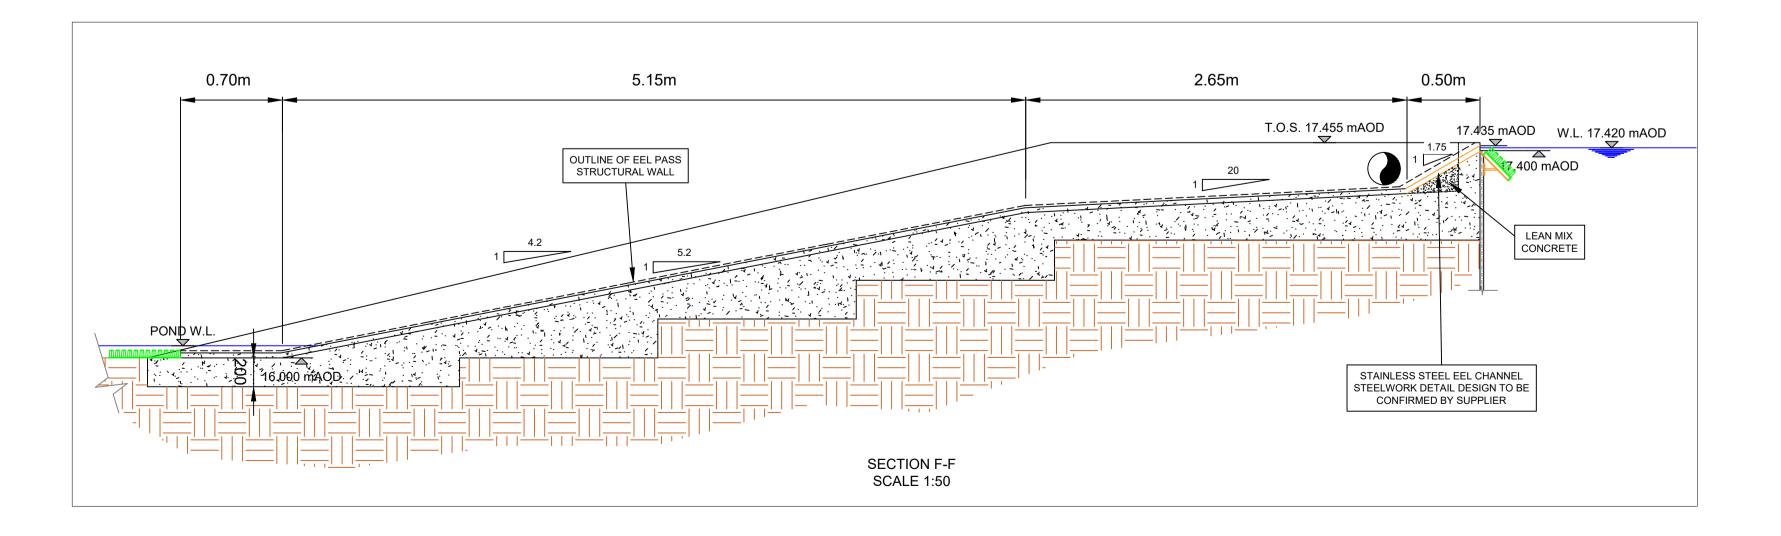

SECTION C-C SCALE 1:50

SECTION E-E SCALE 1:10

|                        | WAR                                                                                                                                    | <b>B</b> (        | k B                                                                                | U                                 | R                   | (                     |                    |
|------------------------|----------------------------------------------------------------------------------------------------------------------------------------|-------------------|------------------------------------------------------------------------------------|-----------------------------------|---------------------|-----------------------|--------------------|
| 2. A                   | ES:<br>LL dimensions shown<br>LL elevations stated<br>ased on ordnance da                                                              | ) ARE IN ME       | TRES ABOV                                                                          |                                   |                     |                       |                    |
| 3. Т                   | OPOGRAPHIC INFORMAT<br>OUNCIL PRIOR TO PROJE                                                                                           | TION HAS BE       | EEN SUPPLIE                                                                        | D BY M                            | ERTON               | BORO                  | UGH                |
|                        |                                                                                                                                        |                   |                                                                                    |                                   |                     |                       |                    |
|                        |                                                                                                                                        |                   |                                                                                    |                                   |                     |                       |                    |
|                        |                                                                                                                                        |                   |                                                                                    |                                   |                     |                       |                    |
|                        |                                                                                                                                        |                   |                                                                                    |                                   |                     |                       |                    |
|                        |                                                                                                                                        |                   |                                                                                    |                                   |                     |                       |                    |
|                        |                                                                                                                                        |                   |                                                                                    |                                   |                     |                       |                    |
|                        |                                                                                                                                        |                   |                                                                                    |                                   |                     |                       |                    |
|                        |                                                                                                                                        |                   |                                                                                    |                                   |                     |                       |                    |
|                        |                                                                                                                                        |                   |                                                                                    |                                   |                     |                       |                    |
|                        |                                                                                                                                        |                   |                                                                                    |                                   |                     |                       |                    |
| LE                     | GEND                                                                                                                                   |                   |                                                                                    |                                   |                     |                       |                    |
|                        |                                                                                                                                        |                   |                                                                                    |                                   |                     |                       |                    |
|                        |                                                                                                                                        |                   |                                                                                    |                                   |                     |                       |                    |
|                        |                                                                                                                                        |                   |                                                                                    |                                   |                     |                       |                    |
|                        |                                                                                                                                        |                   |                                                                                    |                                   |                     |                       |                    |
|                        |                                                                                                                                        |                   |                                                                                    |                                   |                     |                       |                    |
|                        | ALE BAR                                                                                                                                |                   |                                                                                    |                                   |                     |                       |                    |
|                        |                                                                                                                                        | 100 1<br>1:10 @ A | 50 200<br>A3                                                                       | 250 m                             | ım                  |                       |                    |
|                        | 0 250                                                                                                                                  | -                 | 50 1000                                                                            | 1250                              | mm                  |                       |                    |
|                        | AWING REFEREN                                                                                                                          | CES               |                                                                                    |                                   |                     |                       |                    |
| 1)                     | WMBLDN-WAB-XX-X                                                                                                                        |                   |                                                                                    |                                   |                     |                       |                    |
| 2)<br>3)<br>4)         | WMBLDN-WAB-XX-X<br>WMBLDN-WAB-XX-X<br>WMBLDN-WAB-XX-X                                                                                  | X-DR-A-2          | 0201                                                                               |                                   |                     |                       |                    |
|                        |                                                                                                                                        |                   |                                                                                    |                                   |                     |                       |                    |
|                        |                                                                                                                                        |                   |                                                                                    |                                   |                     |                       |                    |
|                        |                                                                                                                                        |                   |                                                                                    |                                   |                     |                       |                    |
| s                      | 3 : SUITABLE F                                                                                                                         | OR RE             | VIEW 8                                                                             | CO                                | MME                 | INTS                  | 5                  |
|                        |                                                                                                                                        |                   |                                                                                    |                                   |                     |                       |                    |
|                        |                                                                                                                                        |                   |                                                                                    |                                   |                     |                       |                    |
|                        |                                                                                                                                        |                   |                                                                                    | KC                                |                     | DC                    | 10/0               |
| 1 000                  | S3 SUITABLE FOR REVI   S3 SUITABLE FOR REVI   Status Suitability Description                                                           |                   |                                                                                    | KC<br>CM<br>Authored              | ML<br>BC<br>Checked | BC<br>PJM<br>Approved | 19/0<br>02/0<br>Da |
| P02<br>P01<br>Revision |                                                                                                                                        |                   |                                                                                    |                                   | N BC                | NRO                   |                    |
| P01                    | V. S.                                                                                              |                   | ME                                                                                 |                                   |                     | ,                     | UG                 |
| P01<br>Revision        | nertor                                                                                                                                 |                   | col                                                                                | <b>JNC</b><br>JNC                 | IL                  |                       | UG                 |
| P01<br>Revision        | nertor                                                                                                                                 |                   | COU<br>Merto<br>Londo                                                              | JNC                               | IL<br>Centro        |                       | UG                 |
| P01<br>Revision        | n Code:<br>BLDN                                                                                                                        |                   | COU<br>Merto<br>Londo<br>Morde                                                     | JNC<br>n Civic<br>on Rd<br>on SM4 | IL<br>Centro        |                       | UG                 |
| P01<br>Revision        | n Code:<br>BLDN                                                                                                                        |                   | COU<br>Merto<br>Londo<br>Morde                                                     | JNC<br>n Civic<br>n Rd<br>en SM4  | IL<br>Centro        |                       | UG                 |
| P01<br>Revision        | n Code:<br>BLDN<br>L<br>n/Town:<br>bledon, SW19 8AU<br>me:                                                                             |                   | COU<br>Merto<br>Londo<br>Morde<br>OS Reference<br>TQ246722<br>Volume:              | JNC<br>n Civic<br>n Rd<br>en SM4  | IL<br>Centro        |                       | UG                 |
| P01<br>Revision        | n Code:<br>3LDN<br>L<br>n/Town:<br>bledon, SW19 8AU<br>me:<br>bledon Park                                                              |                   | COU<br>Merto<br>Londo<br>Morde<br>OS Reference<br>TQ246722<br>Volume:<br>All Volum | JNC<br>n Civic<br>n Rd<br>en SM4  | IL<br>Centro        |                       | UG                 |
| P01<br>Revision        | n Code:<br>BLDN<br>L<br>n/Town:<br>bledon, SW19 8AU<br>me:<br>bledon Park<br>Name:<br>ibledon Park Reserv<br>g Title:<br>nary Spillway | voir MIOS         | COU<br>Merto<br>Londo<br>Morde<br>OS Reference<br>TQ246722<br>Volume:<br>All Volum | JNC<br>n Civic<br>n Rd<br>en SM4  | IL<br>Centro        |                       |                    |
| P01<br>Revision        | n Code:<br>BLDN<br>L<br>n/Town:<br>bledon, SW19 8AU<br>me:<br>bledon Park<br>Name:<br>nbledon Park Reserv<br>g Title:                  | voir MIOS         | COU<br>Merto<br>Londo<br>Morde<br>OS Reference<br>TQ246722<br>Volume:<br>All Volum | JNC<br>n Civic<br>n Rd<br>en SM4  | IL<br>Centro        |                       | UG<br>Statu<br>S3  |