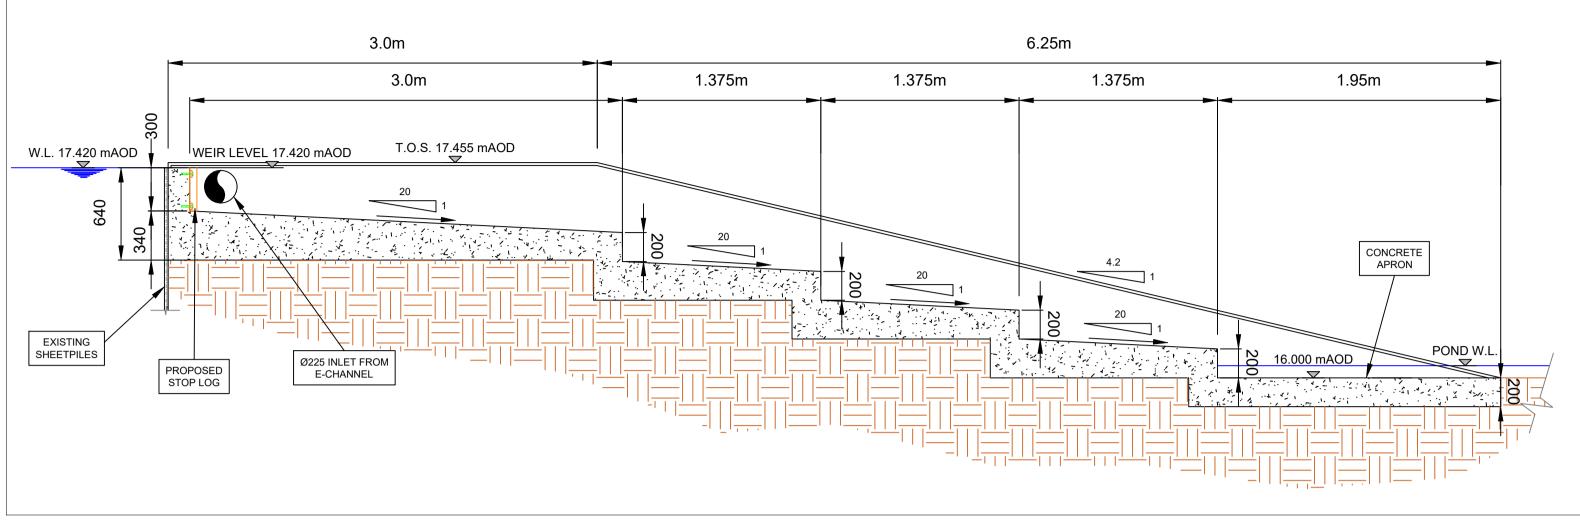

SECTION C-C SCALE 1:50

SECTION E-E SCALE 1:10

|                        | WAR                                                                                                                                    | <b>B</b> (        | k B                                                                                | U                                 | R                   | (                     |                    |
|------------------------|----------------------------------------------------------------------------------------------------------------------------------------|-------------------|------------------------------------------------------------------------------------|-----------------------------------|---------------------|-----------------------|--------------------|
| 2. A                   | ES:<br>LL dimensions shown<br>LL elevations stated<br>ased on ordnance da                                                              | ) ARE IN ME       | TRES ABOV                                                                          |                                   |                     |                       |                    |
| 3. Т                   | OPOGRAPHIC INFORMAT<br>OUNCIL PRIOR TO PROJE                                                                                           | TION HAS BE       | EEN SUPPLIE                                                                        | D BY M                            | ERTON               | BORO                  | UGH                |
|                        |                                                                                                                                        |                   |                                                                                    |                                   |                     |                       |                    |
|                        |                                                                                                                                        |                   |                                                                                    |                                   |                     |                       |                    |
|                        |                                                                                                                                        |                   |                                                                                    |                                   |                     |                       |                    |
|                        |                                                                                                                                        |                   |                                                                                    |                                   |                     |                       |                    |
|                        |                                                                                                                                        |                   |                                                                                    |                                   |                     |                       |                    |
|                        |                                                                                                                                        |                   |                                                                                    |                                   |                     |                       |                    |
|                        |                                                                                                                                        |                   |                                                                                    |                                   |                     |                       |                    |
|                        |                                                                                                                                        |                   |                                                                                    |                                   |                     |                       |                    |
|                        |                                                                                                                                        |                   |                                                                                    |                                   |                     |                       |                    |
|                        |                                                                                                                                        |                   |                                                                                    |                                   |                     |                       |                    |
| LE                     | GEND                                                                                                                                   |                   |                                                                                    |                                   |                     |                       |                    |
|                        |                                                                                                                                        |                   |                                                                                    |                                   |                     |                       |                    |
|                        |                                                                                                                                        |                   |                                                                                    |                                   |                     |                       |                    |
|                        |                                                                                                                                        |                   |                                                                                    |                                   |                     |                       |                    |
|                        |                                                                                                                                        |                   |                                                                                    |                                   |                     |                       |                    |
|                        |                                                                                                                                        |                   |                                                                                    |                                   |                     |                       |                    |
|                        | ALE BAR                                                                                                                                |                   |                                                                                    |                                   |                     |                       |                    |
|                        |                                                                                                                                        | 100 1<br>1:10 @ A | 50 200<br>A3                                                                       | 250 m                             | ım                  |                       |                    |
|                        | 0 250                                                                                                                                  | -                 | 50 1000                                                                            | 1250                              | mm                  |                       |                    |
|                        | AWING REFEREN                                                                                                                          | CES               |                                                                                    |                                   |                     |                       |                    |
| 1)                     | WMBLDN-WAB-XX-X                                                                                                                        |                   |                                                                                    |                                   |                     |                       |                    |
| 2)<br>3)<br>4)         | WMBLDN-WAB-XX-X<br>WMBLDN-WAB-XX-X<br>WMBLDN-WAB-XX-X                                                                                  | X-DR-A-2          | 0201                                                                               |                                   |                     |                       |                    |
|                        |                                                                                                                                        |                   |                                                                                    |                                   |                     |                       |                    |
|                        |                                                                                                                                        |                   |                                                                                    |                                   |                     |                       |                    |
|                        |                                                                                                                                        |                   |                                                                                    |                                   |                     |                       |                    |
| s                      | 3 : SUITABLE F                                                                                                                         | OR RE             | VIEW 8                                                                             | CO                                | MME                 | INTS                  | 5                  |
|                        |                                                                                                                                        |                   |                                                                                    |                                   |                     |                       |                    |
|                        |                                                                                                                                        |                   |                                                                                    |                                   |                     |                       |                    |
|                        |                                                                                                                                        |                   |                                                                                    | KC                                |                     | DC                    | 10/0               |
| 1 000                  | S3 SUITABLE FOR REVI   S3 SUITABLE FOR REVI   Status Suitability Description                                                           |                   |                                                                                    | KC<br>CM<br>Authored              | ML<br>BC<br>Checked | BC<br>PJM<br>Approved | 19/0<br>02/0<br>Da |
| P02<br>P01<br>Revision |                                                                                                                                        |                   |                                                                                    |                                   | N BC                | NRO                   |                    |
| P01                    | V. S.                                                                                              |                   | ME                                                                                 |                                   |                     | ,                     | UG                 |
| P01<br>Revision        | nertor                                                                                                                                 |                   | col                                                                                | <b>JNC</b><br>JNC                 | IL                  |                       | UG                 |
| P01<br>Revision        | nertor                                                                                                                                 |                   | COU<br>Merto<br>Londo                                                              | JNC                               | IL<br>Centro        |                       | UG                 |
| P01<br>Revision        | n Code:<br>BLDN                                                                                                                        |                   | COU<br>Merto<br>Londo<br>Morde                                                     | JNC<br>n Civic<br>on Rd<br>on SM4 | IL<br>Centro        |                       | UG                 |
| P01<br>Revision        | n Code:<br>BLDN                                                                                                                        |                   | COU<br>Merto<br>Londo<br>Morde                                                     | JNC<br>n Civic<br>n Rd<br>en SM4  | IL<br>Centro        |                       | UG                 |
| P01<br>Revision        | n Code:<br>BLDN<br>L<br>n/Town:<br>bledon, SW19 8AU<br>me:                                                                             |                   | COU<br>Merto<br>Londo<br>Morde<br>OS Reference<br>TQ246722<br>Volume:              | JNC<br>n Civic<br>n Rd<br>en SM4  | IL<br>Centro        |                       | UG                 |
| P01<br>Revision        | n Code:<br>3LDN<br>L<br>n/Town:<br>bledon, SW19 8AU<br>me:<br>bledon Park                                                              |                   | COU<br>Merto<br>Londo<br>Morde<br>OS Reference<br>TQ246722<br>Volume:<br>All Volum | JNC<br>n Civic<br>n Rd<br>en SM4  | IL<br>Centro        |                       | UG                 |
| P01<br>Revision        | n Code:<br>BLDN<br>L<br>n/Town:<br>bledon, SW19 8AU<br>me:<br>bledon Park<br>Name:<br>ibledon Park Reserv<br>g Title:<br>nary Spillway | voir MIOS         | COU<br>Merto<br>Londo<br>Morde<br>OS Reference<br>TQ246722<br>Volume:<br>All Volum | JNC<br>n Civic<br>n Rd<br>en SM4  | IL<br>Centro        |                       |                    |
| P01<br>Revision        | n Code:<br>BLDN<br>L<br>n/Town:<br>bledon, SW19 8AU<br>me:<br>bledon Park<br>Name:<br>nbledon Park Reserv<br>g Title:                  | voir MIOS         | COU<br>Merto<br>Londo<br>Morde<br>OS Reference<br>TQ246722<br>Volume:<br>All Volum | JNC<br>n Civic<br>n Rd<br>en SM4  | IL<br>Centro        |                       | UG<br>Statu<br>S3  |