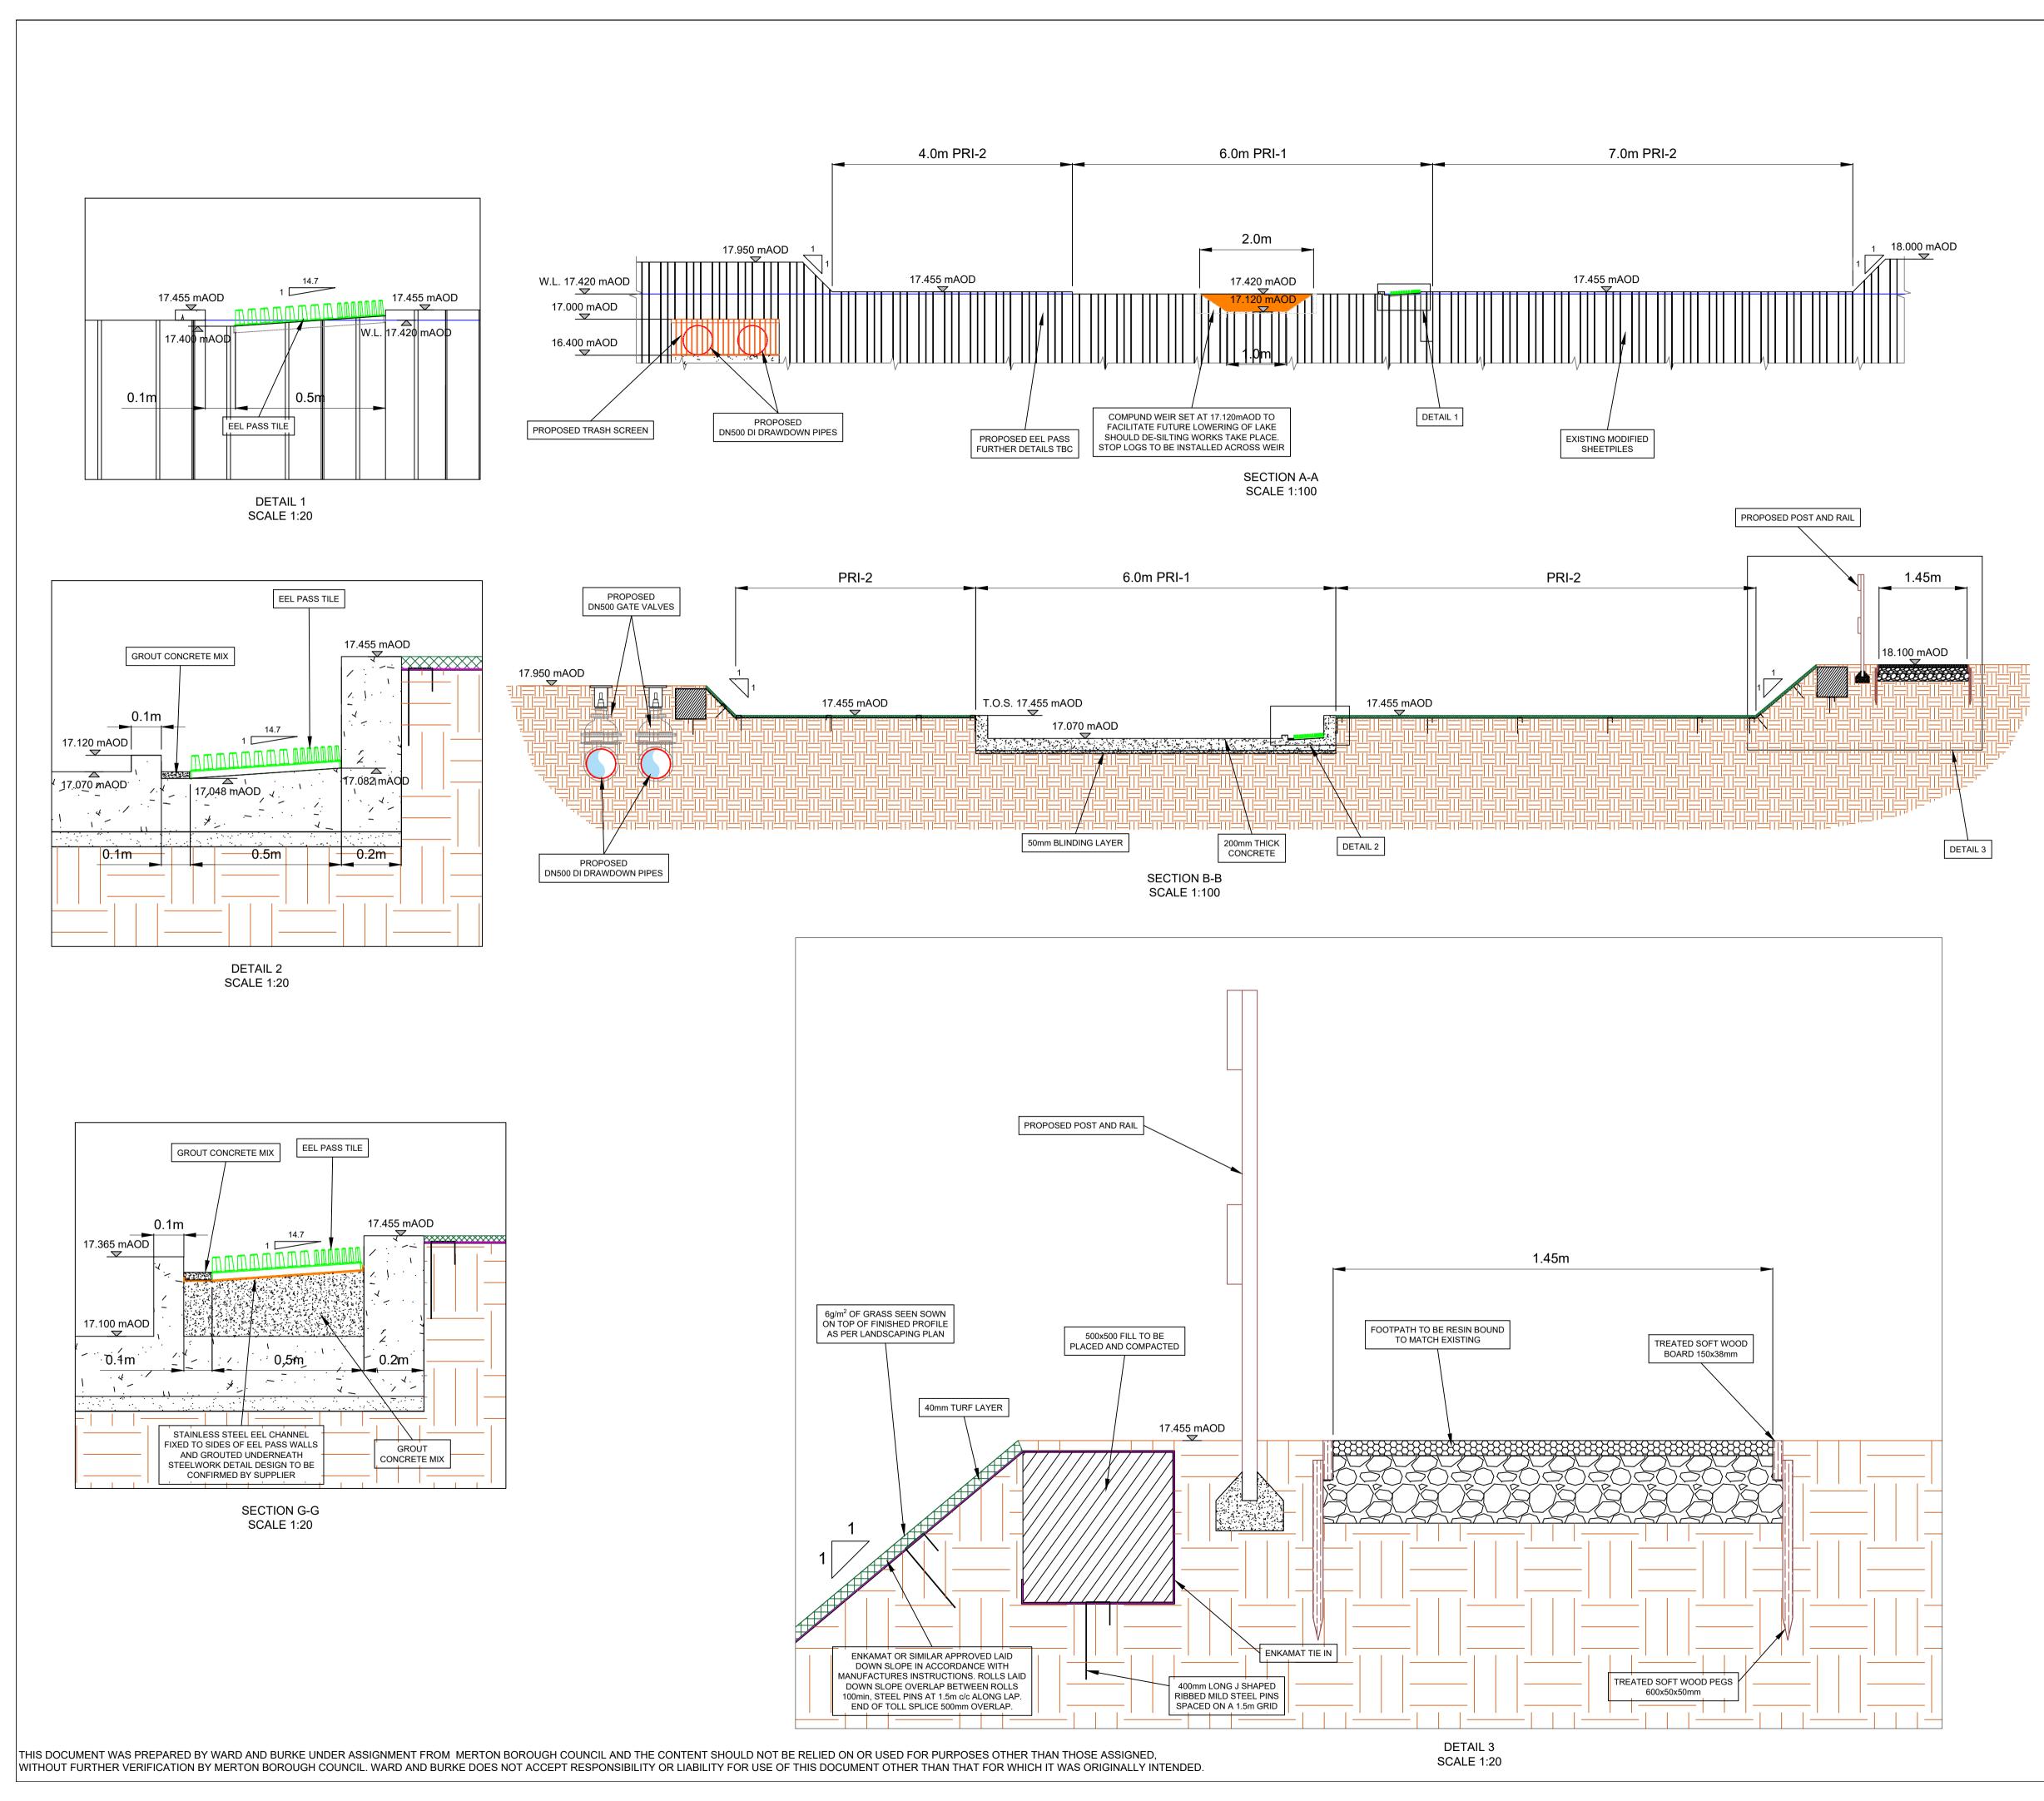

Drawing Title:
Primary Spillway
SECTIONS A-A, B-B & G-G

AS SHOWN Revision: P02 WMBLDN-WAB-XX-XX-DR-C-010202

This page is intentionally left blanl