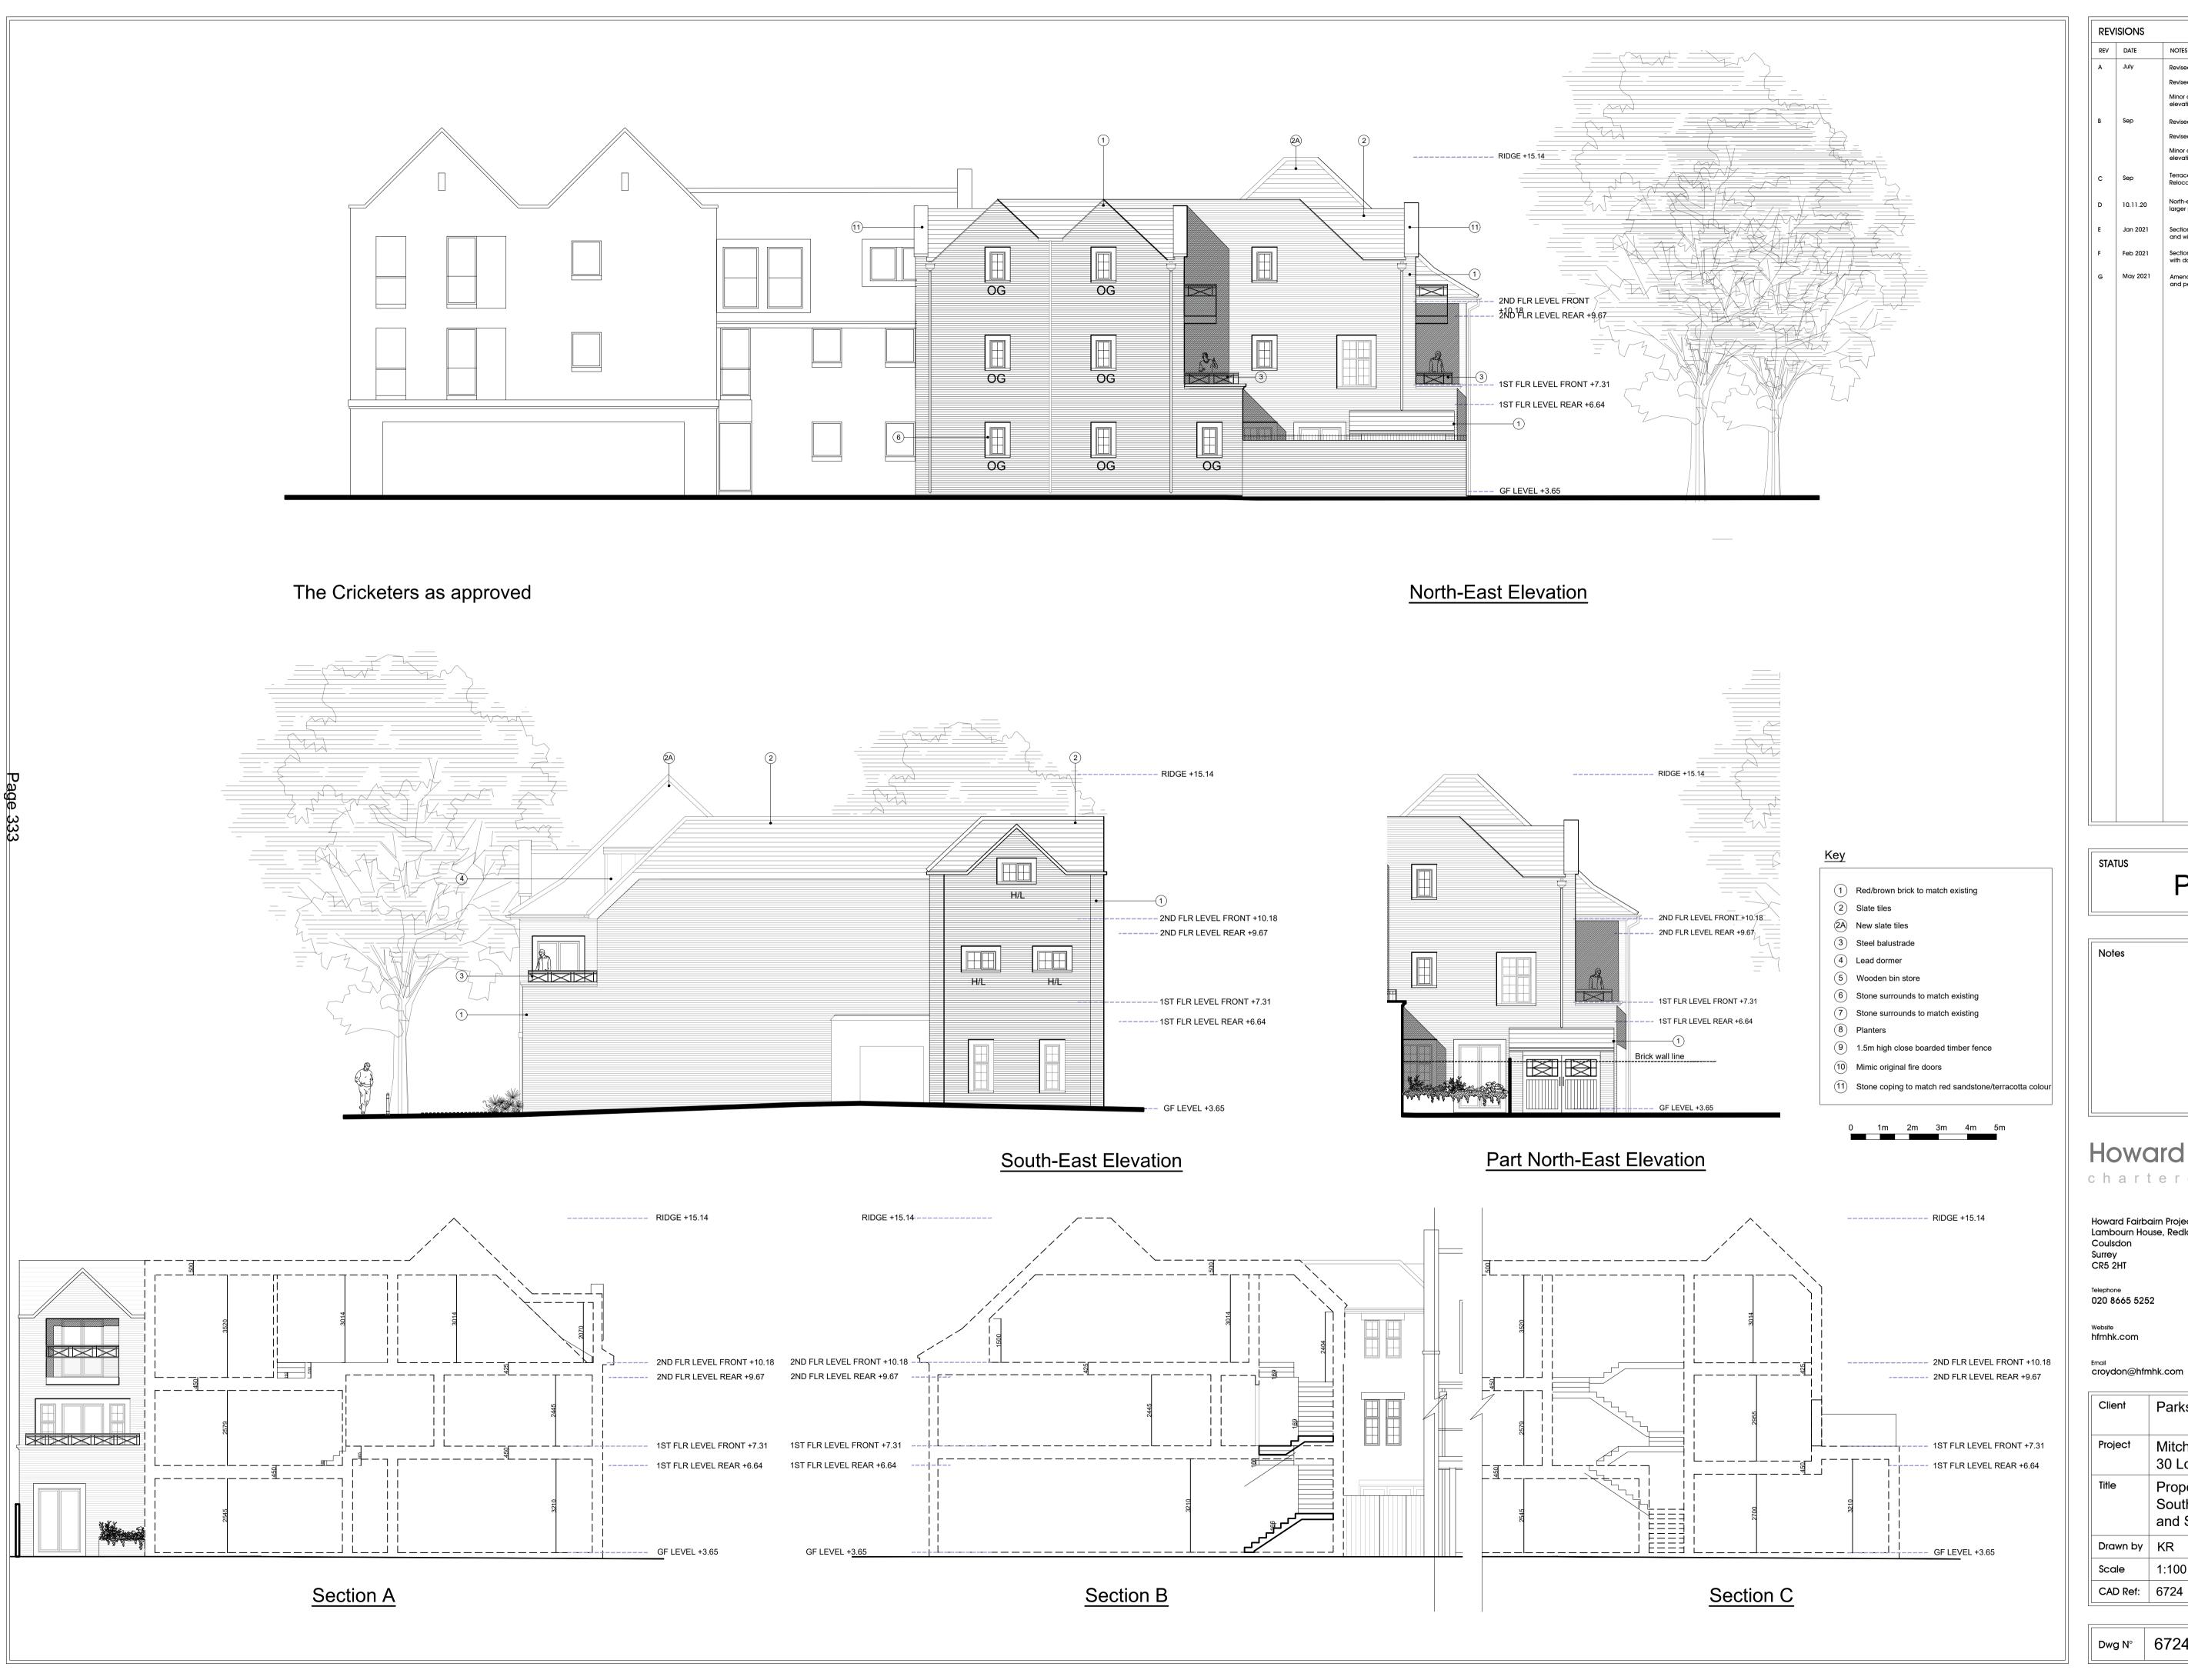

## Howard: Fairbairn: MHK

Howard Fairbairn Project Services Ltd Lambourn House, Redlands

| Client   | Parkside Property                                             |       |          |  |  |
|----------|---------------------------------------------------------------|-------|----------|--|--|
| Project  | Mitcham Fire Station<br>30 Lower Green West, Mitcham          |       |          |  |  |
| Title    | Proposed North-East,<br>South-East Elevations<br>and Sections |       |          |  |  |
| Drawn by | KR                                                            | Check | ked by   |  |  |
| Scale    | 1:100 @ A1                                                    | Date  | May 2021 |  |  |
| CAD Ref: | 6724                                                          |       |          |  |  |