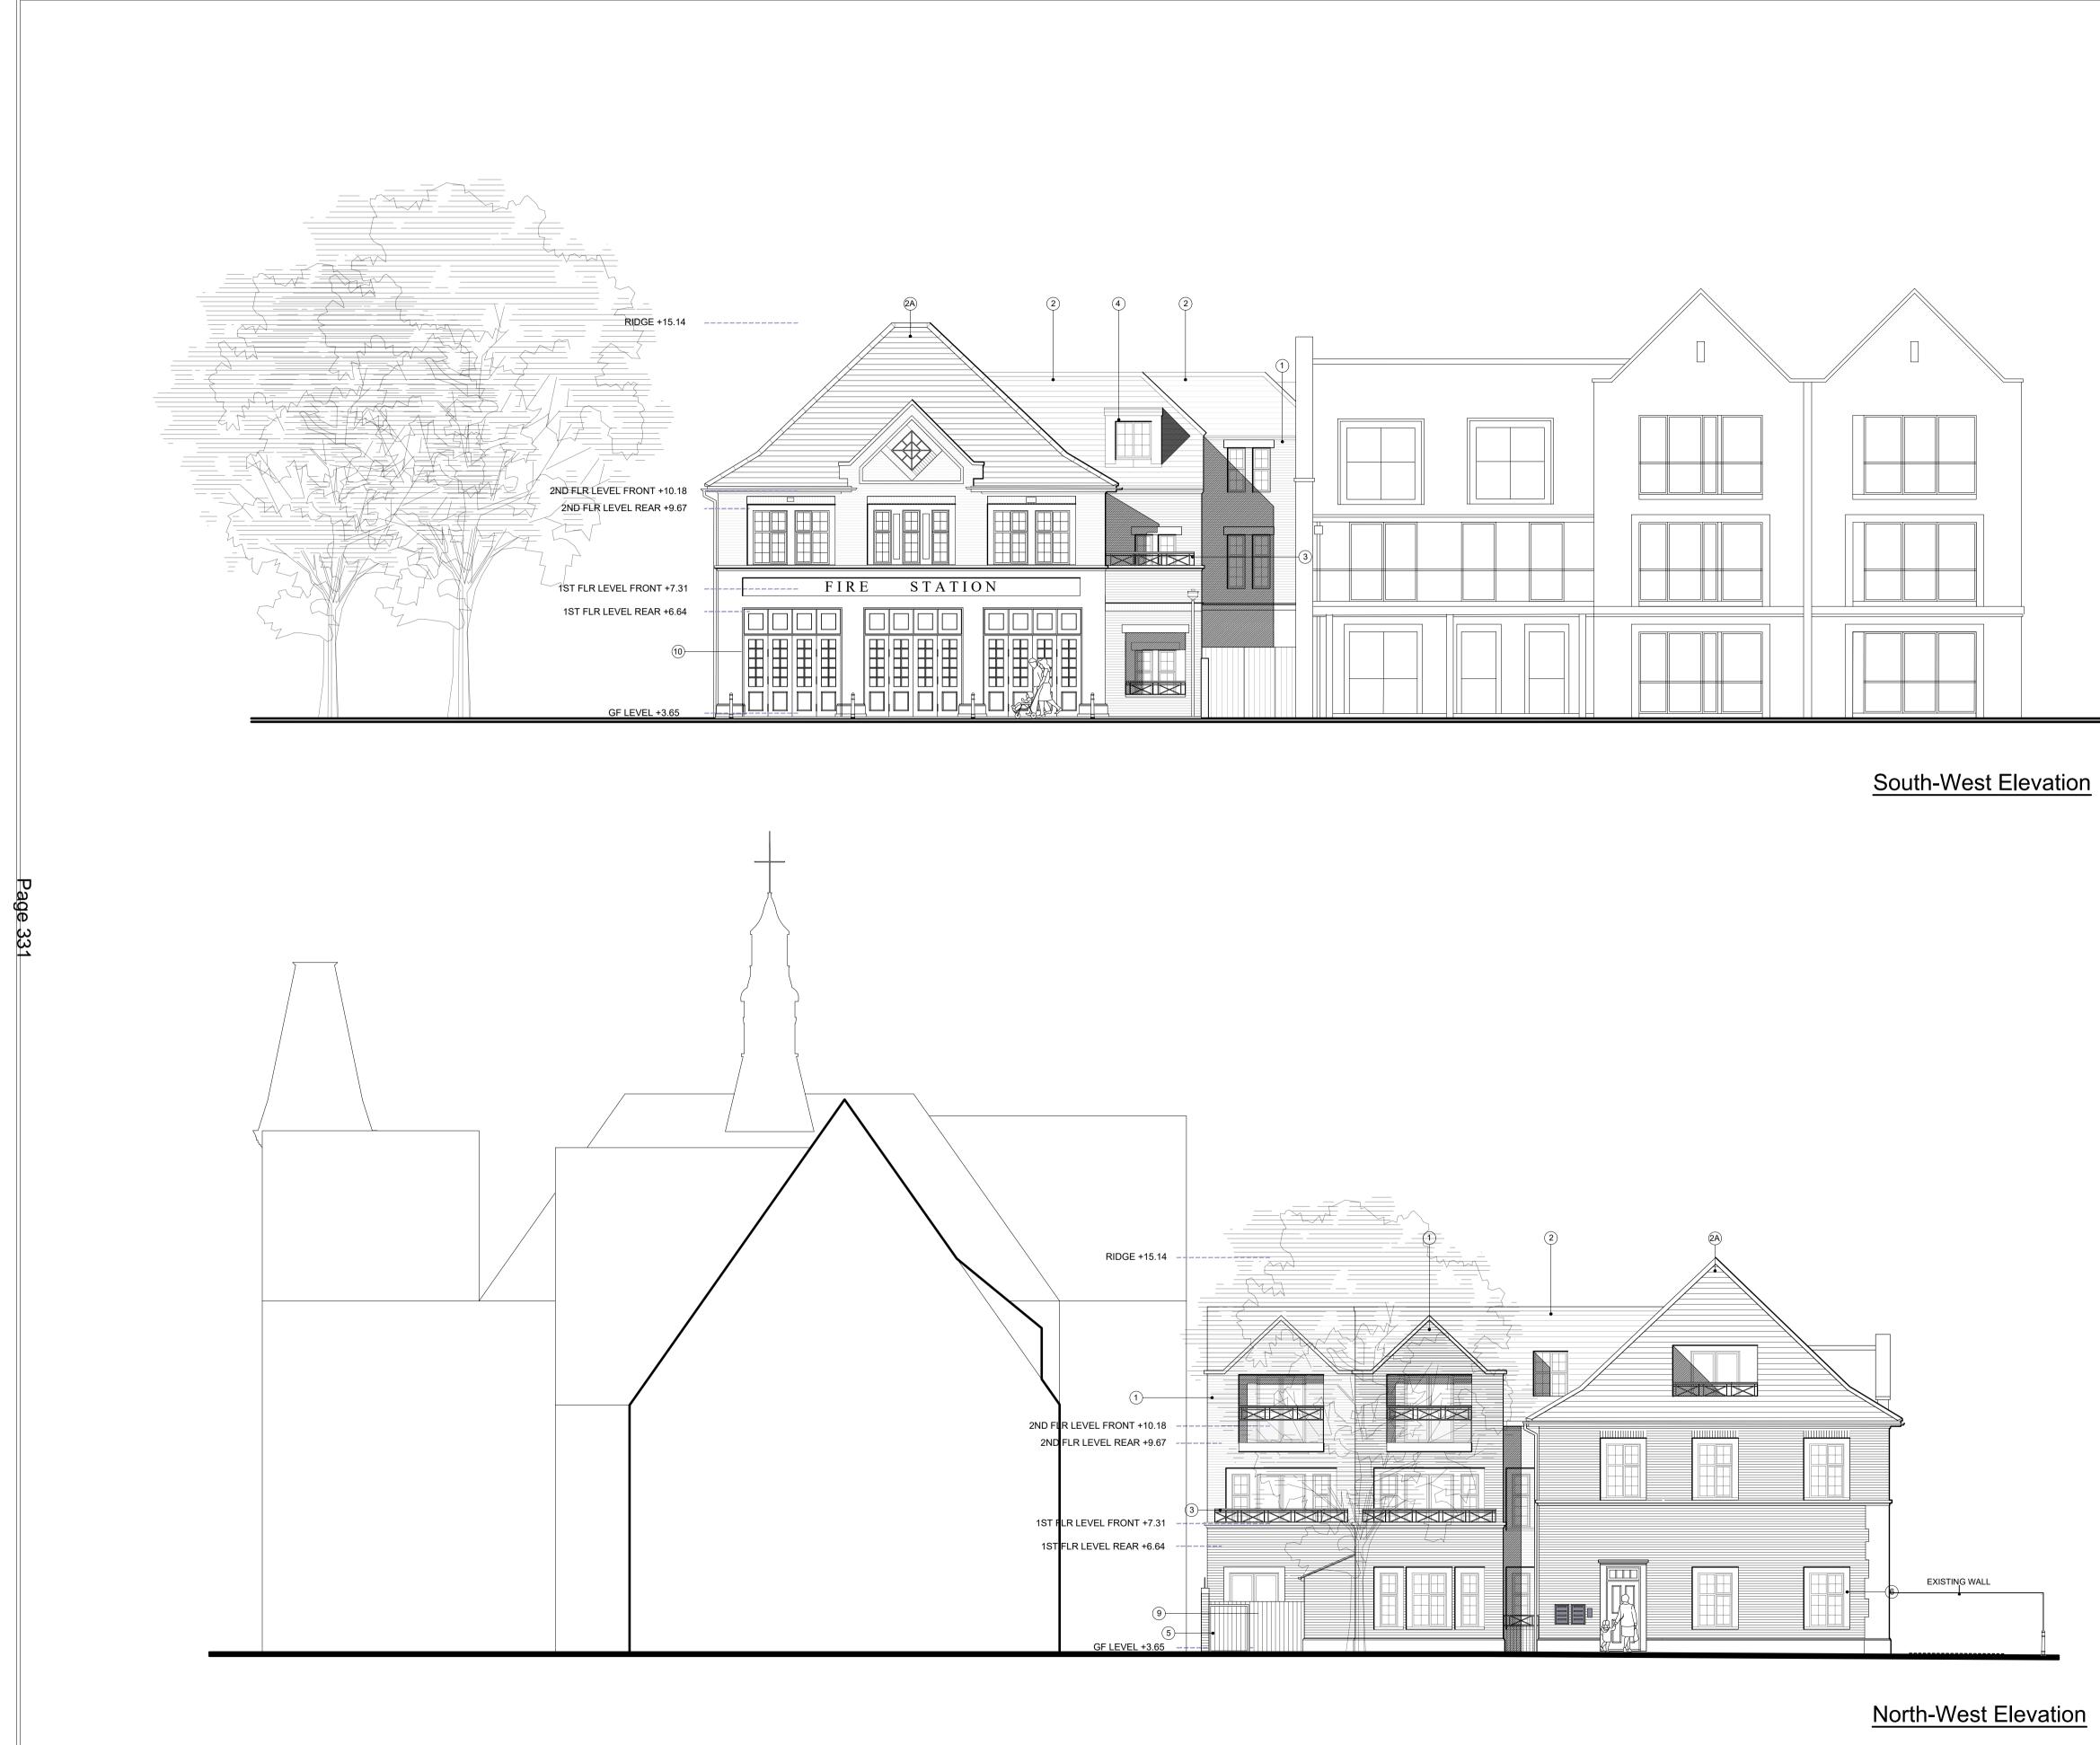

| Client   | Parkside Property                                    |            |          |     |    |
|----------|------------------------------------------------------|------------|----------|-----|----|
| Project  | Mitcham Fire Station<br>30 Lower Green West, Mitcham |            |          |     | am |
| Title    | Proposed South-West and North-West elevations        |            |          |     |    |
| Drawn by | KR                                                   | Checked by |          |     |    |
| Scale    | 1:100 @ A1                                           | Date       | May 2021 |     |    |
| CAD Ref: | 6724                                                 |            |          |     |    |
|          |                                                      |            |          |     |    |
| Dwg N°   | 6724-PL-302                                          |            |          | Rev | F  |

|      | Red/brown brick to match existing                     |  |  |  |  |  |  |  |
|------|-------------------------------------------------------|--|--|--|--|--|--|--|
| 2    | Slate tiles                                           |  |  |  |  |  |  |  |
| (2A) | New slate tiles                                       |  |  |  |  |  |  |  |
| 3    | Steel balustrade                                      |  |  |  |  |  |  |  |
| 4    | Lead dormer                                           |  |  |  |  |  |  |  |
| 5    | Wooden bin store                                      |  |  |  |  |  |  |  |
| 6    | Stone surrounds to match existing                     |  |  |  |  |  |  |  |
| 7    | Stone surrounds to match existing                     |  |  |  |  |  |  |  |
| 8    | Planters                                              |  |  |  |  |  |  |  |
| 9    | 1.5m high close boarded timber fence                  |  |  |  |  |  |  |  |
| (10) | Mimic original fire doors                             |  |  |  |  |  |  |  |
| (11) | Stone coping to match red sandstone/terracotta colour |  |  |  |  |  |  |  |
| L    | 0 1m 2m 3m 4m 5m                                      |  |  |  |  |  |  |  |