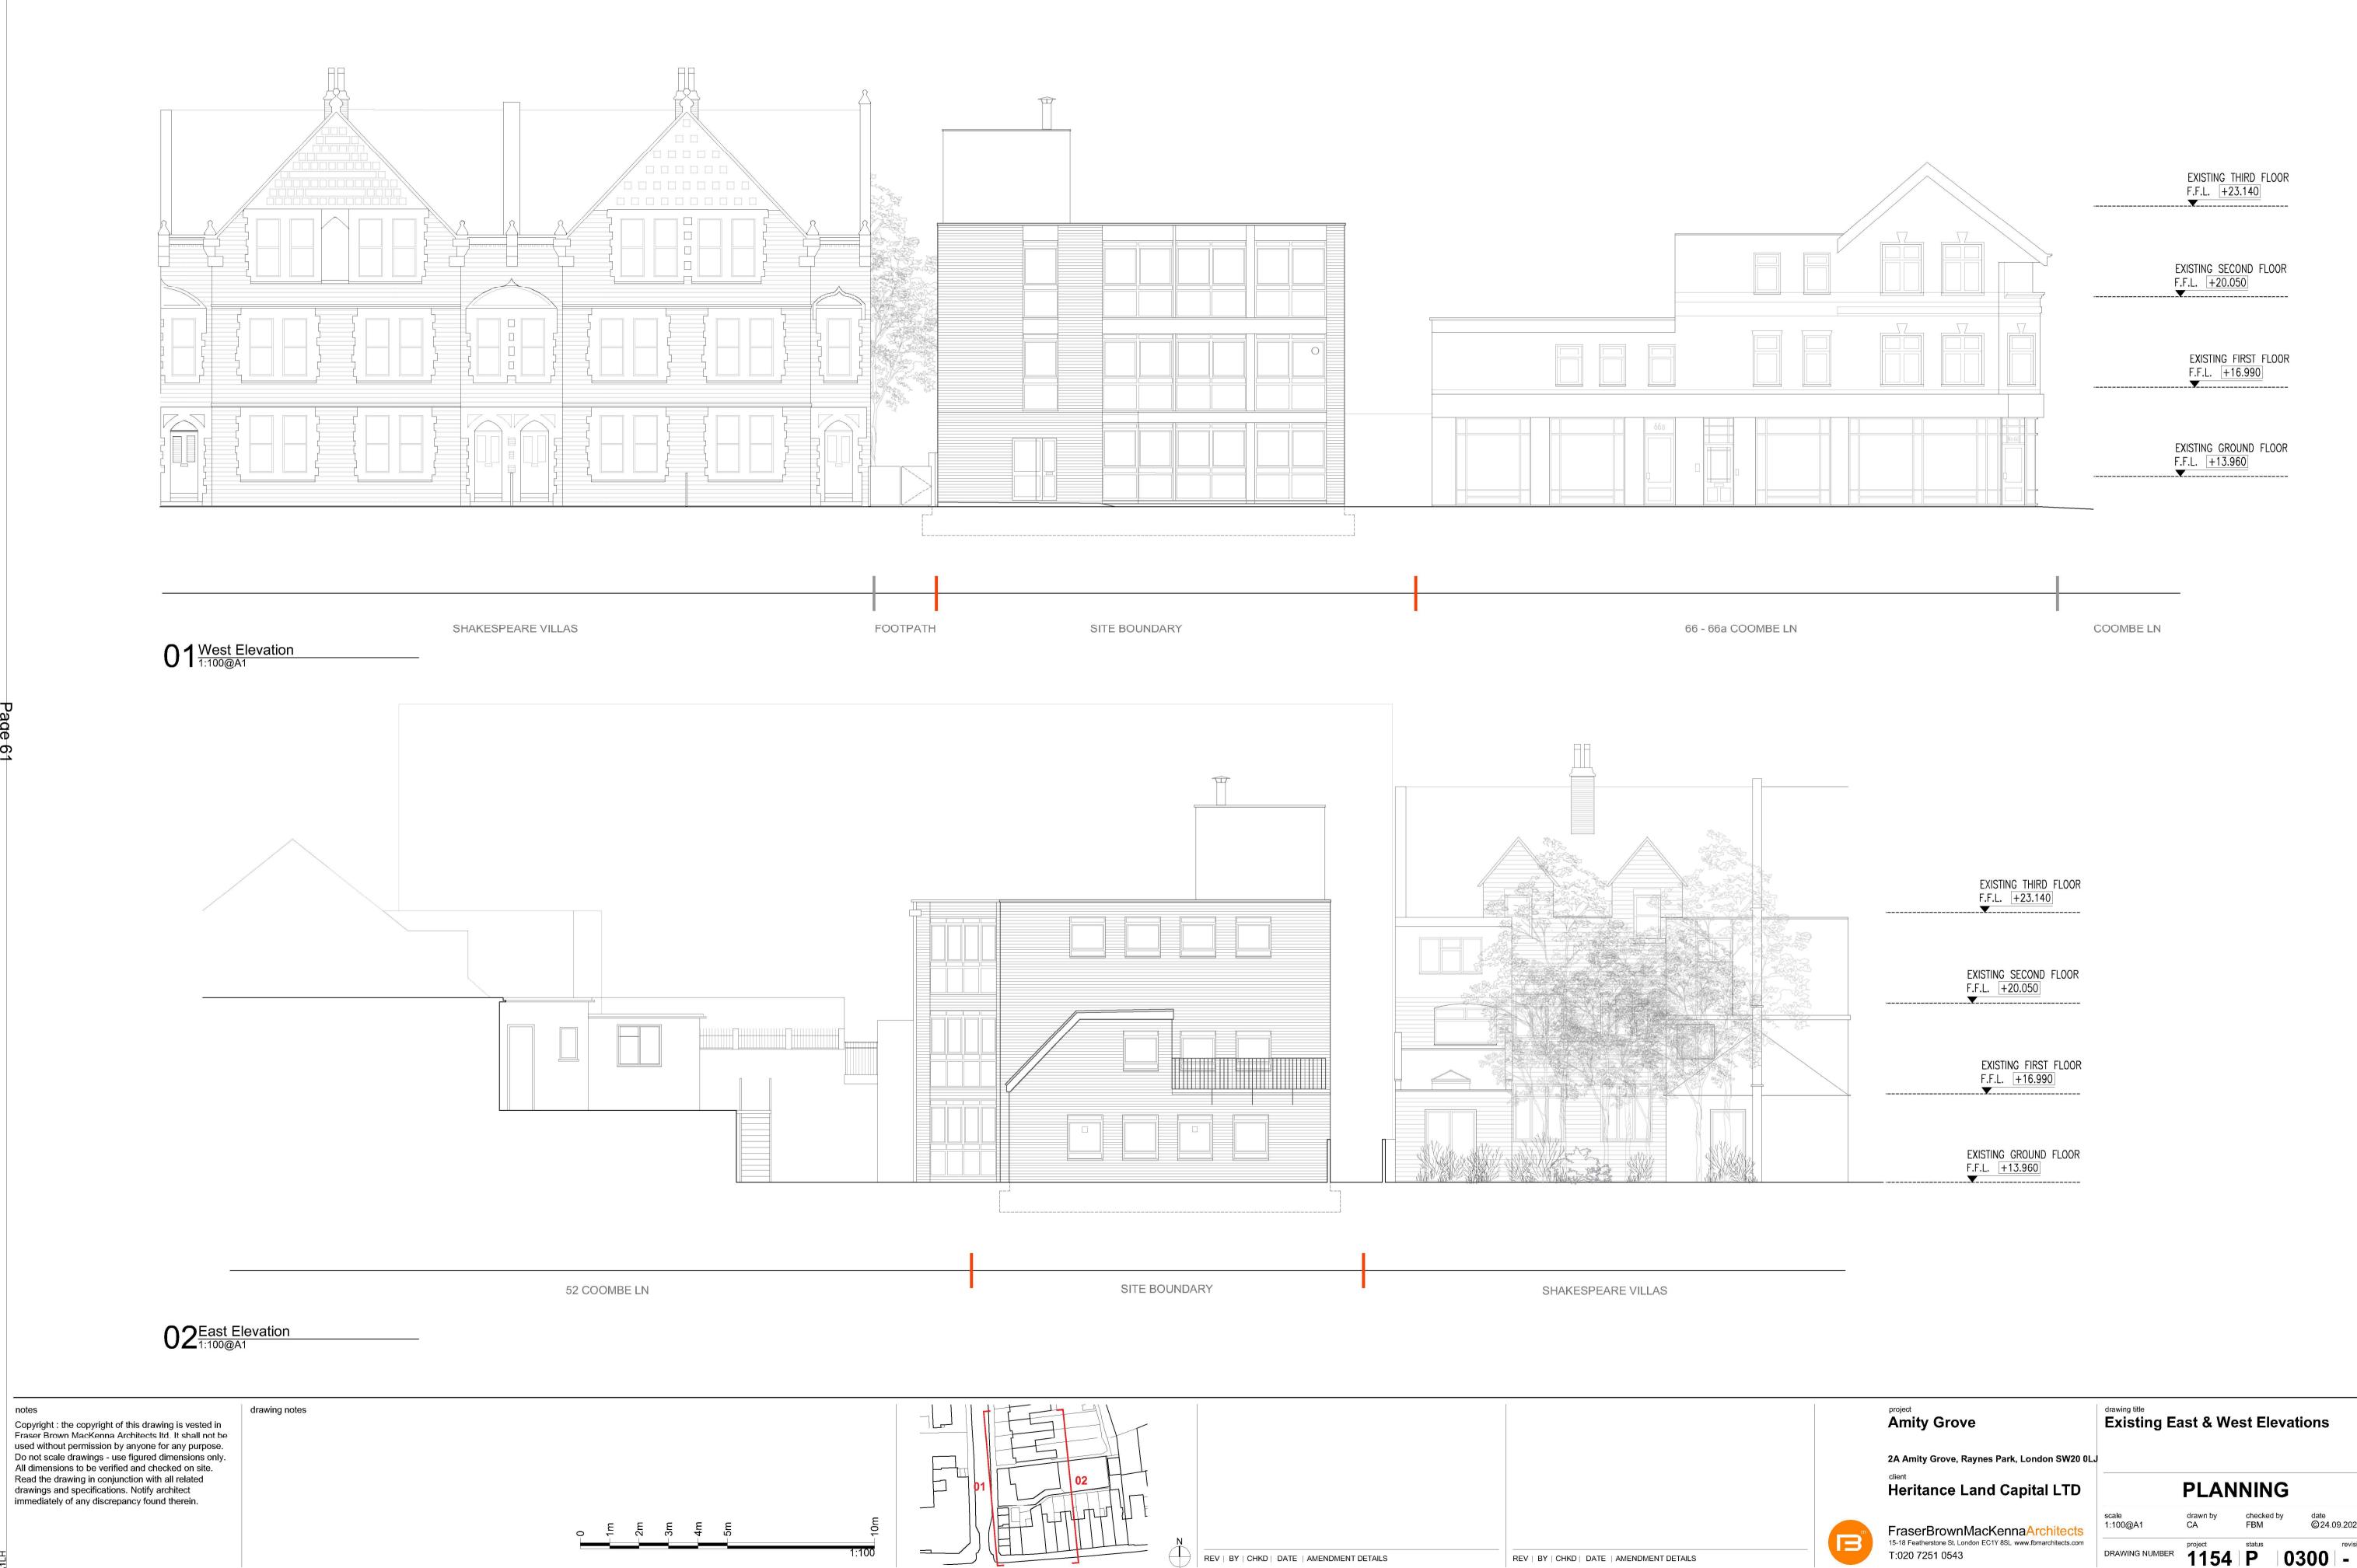

notes

0

|  | Project<br>Amity Grove                                                                          | drawing title<br>Existing East & West Elevations |                |                   |                     |
|--|-------------------------------------------------------------------------------------------------|--------------------------------------------------|----------------|-------------------|---------------------|
|  | 2A Amity Grove, Raynes Park, London SW20 0LJ<br><sup>client</sup><br>Heritance Land Capital LTD | J                                                |                |                   |                     |
|  |                                                                                                 | PLANNING