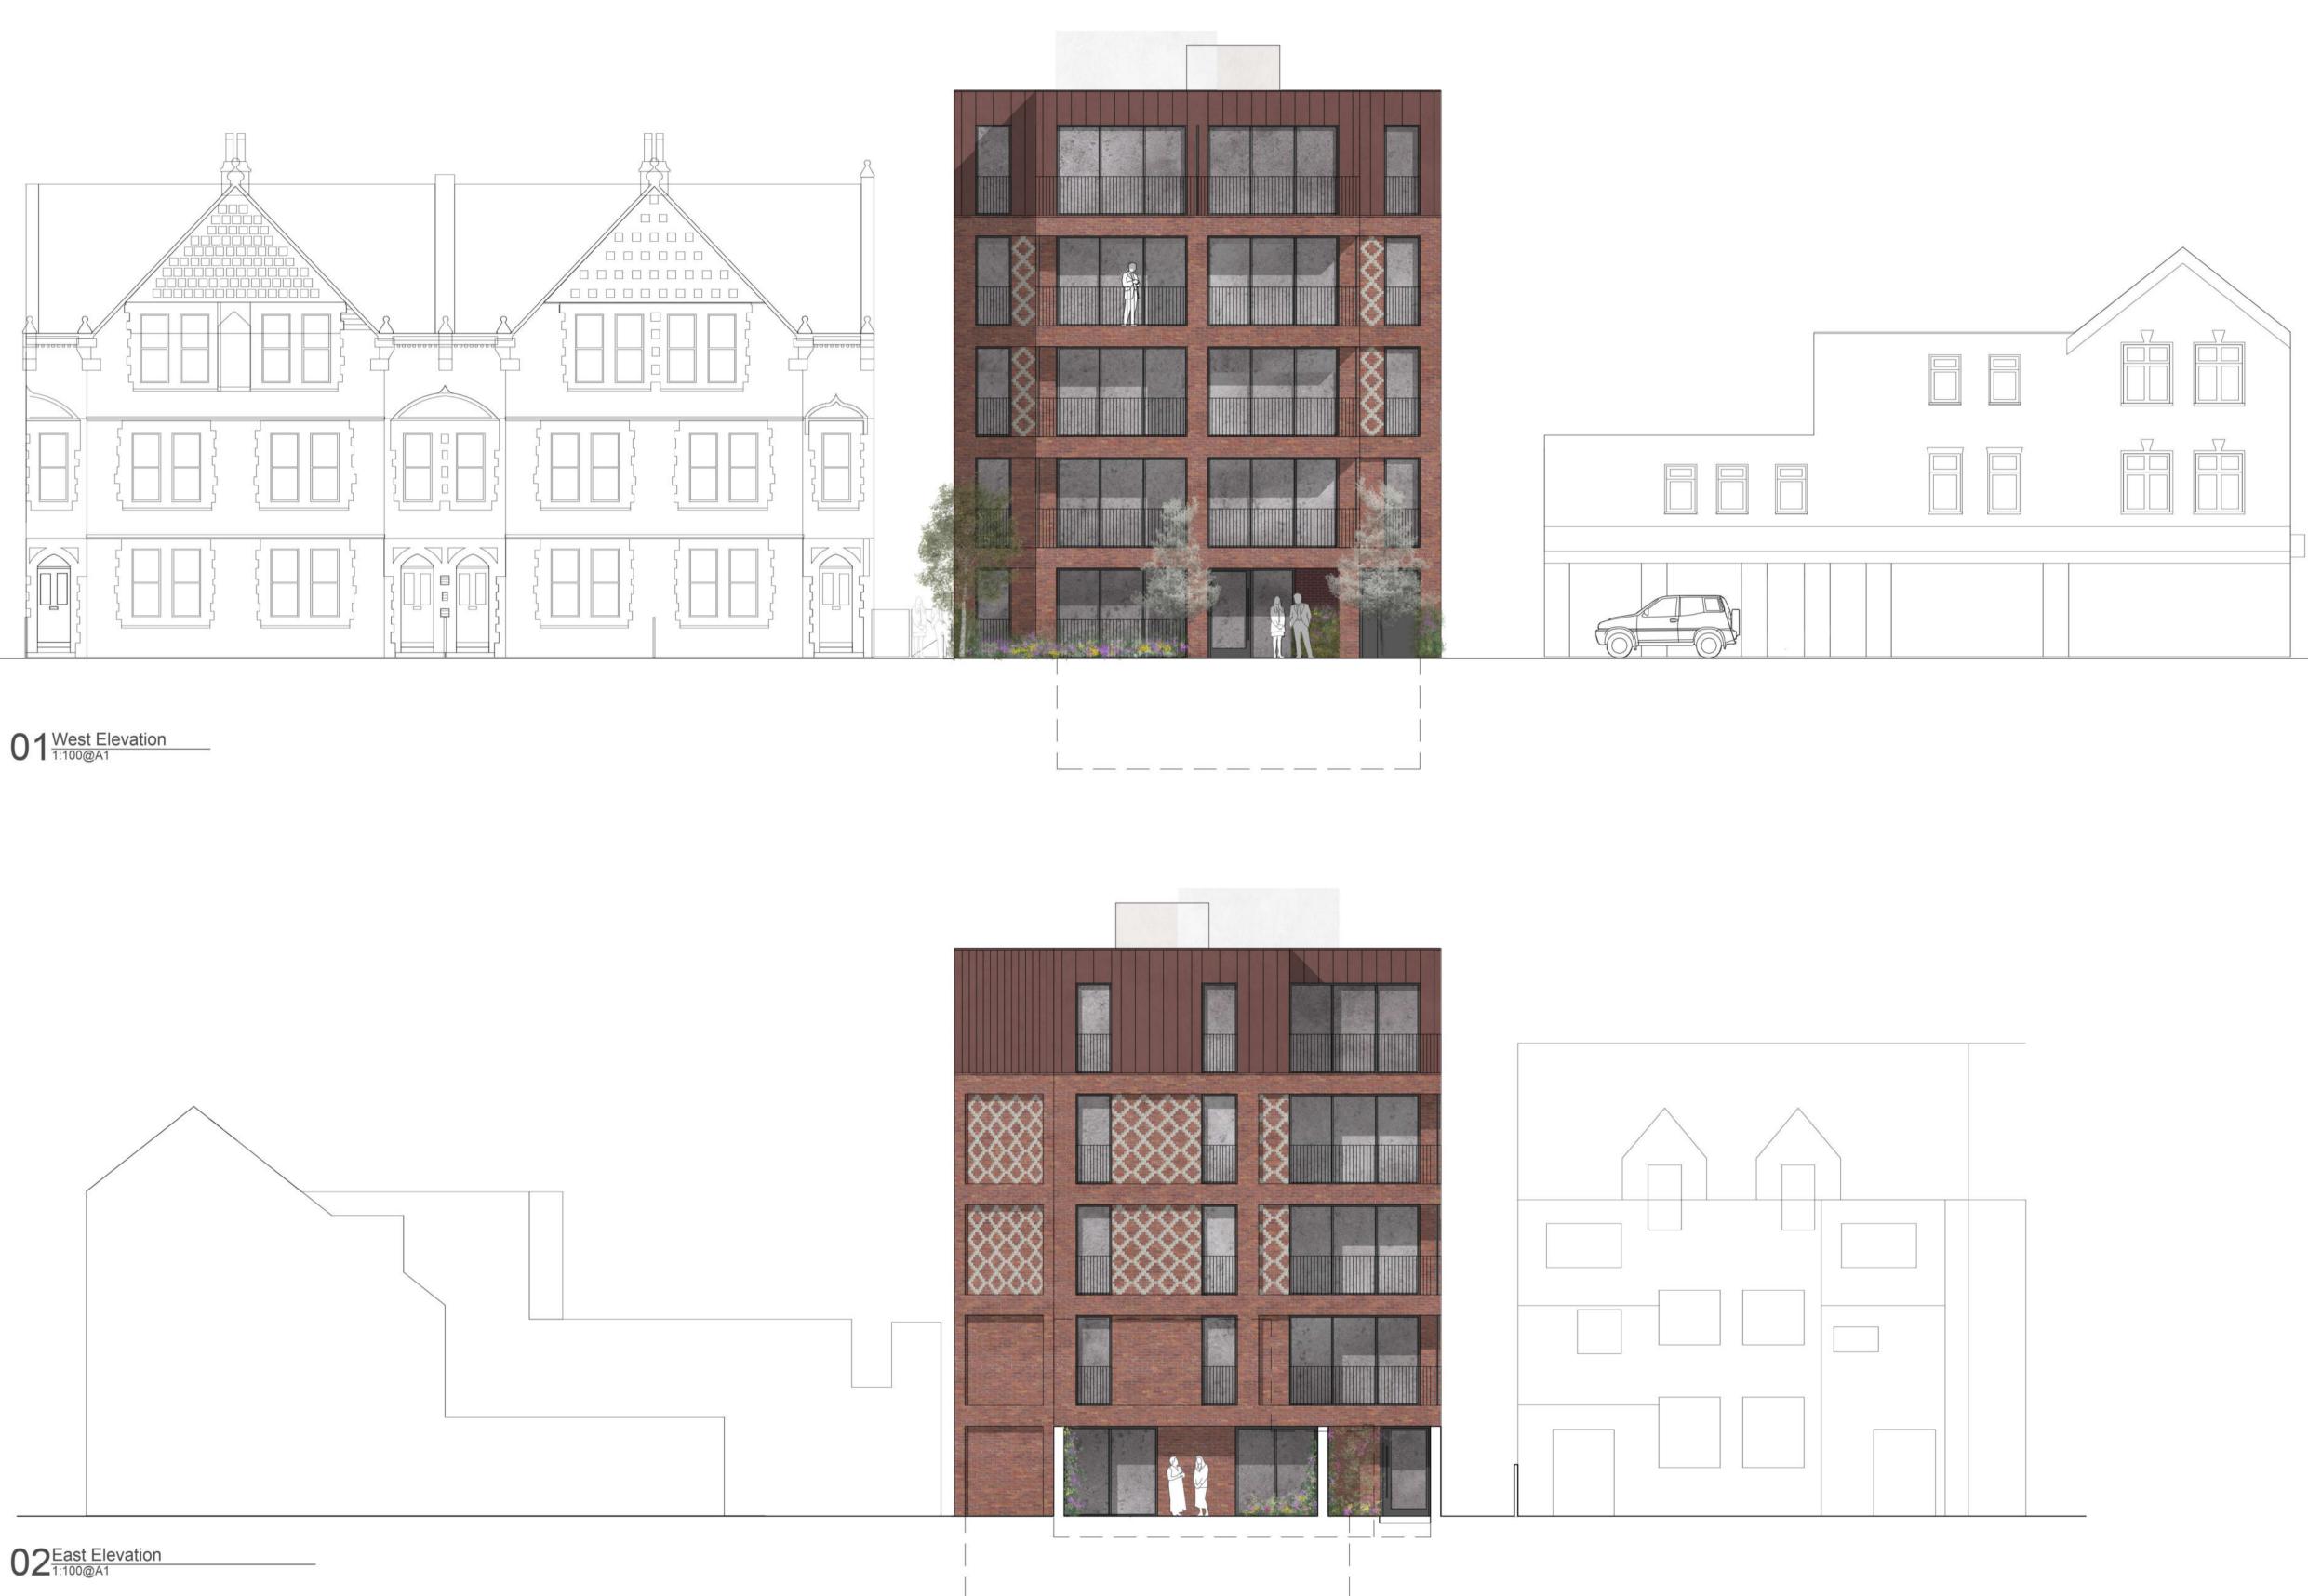

drawing notes

0 2m 3m 9m

REV BY CHKD DATE AMENDMENT DETAILS

A JSN 4.3.2021 Unit 18 removed. Rear block amended. Lift shaft enlarged. REV BY CHKD DATE AMENDMENT DETAILS

| Amity Grove                                                                                                      | Proposed East & West Elevations |                            |                   |                    |   |
|------------------------------------------------------------------------------------------------------------------|---------------------------------|----------------------------|-------------------|--------------------|---|
| 2A Amity Grove, Raynes Park, London SW20 0L                                                                      | J                               |                            |                   |                    |   |
| Heritance Land Capital LTD                                                                                       | PLANNING                        |                            |                   |                    |   |
| FraserBrownMacKennaArchitects<br>15-18 Featherstone St. London EC1Y 8SL www.fbmarchitects.com<br>T:020 7251 0543 | scale<br>1:100@A1               | drawn by<br>JSN            | checked by<br>FBM | date<br>© 04/03/21 |   |
|                                                                                                                  | DRAWING NUMBER                  | <sup>project</sup><br>1154 | P 2               | 100 A              | 1 |