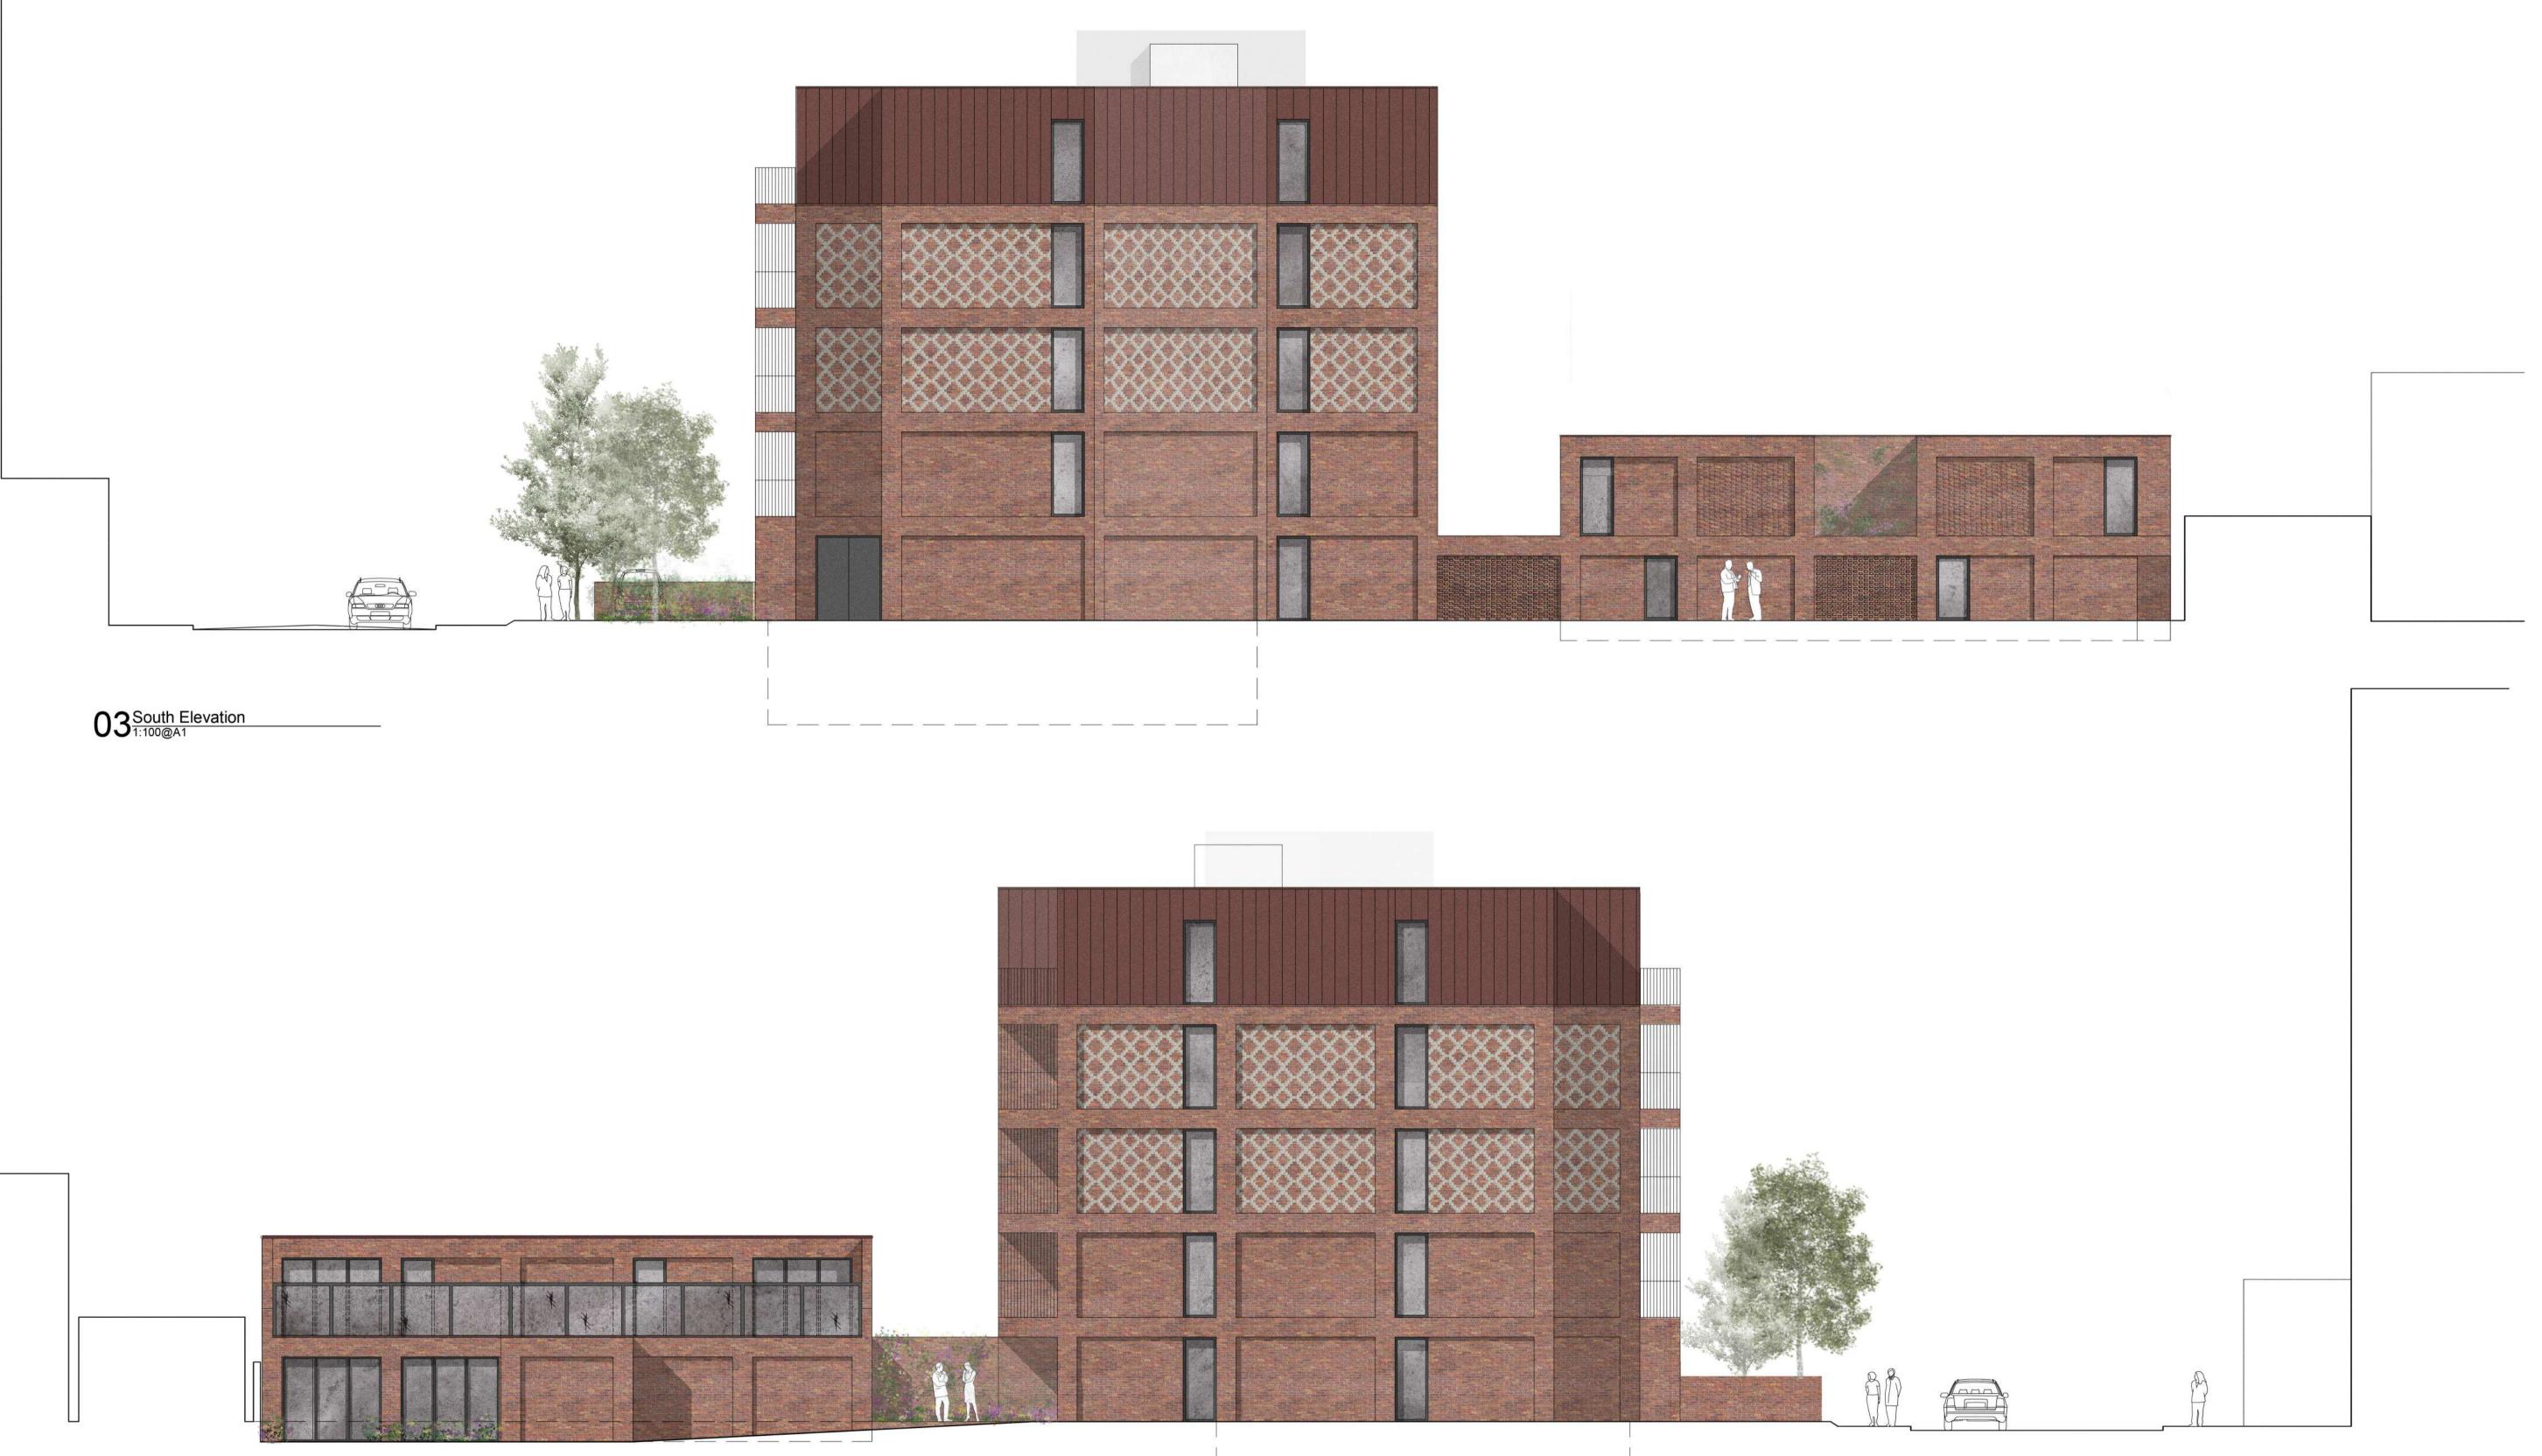

0 2m 5m

A JSN 4.3.2021 Unit 18 removed. Rear block amended. Lift shaft enlarged. REV BY CHKD DATE AMENDMENT DETAILS

| Amity Grove                                                                                                                                                                                              | drawing title<br>Existing South & North Elevations |                            |                   |                    |               |
|----------------------------------------------------------------------------------------------------------------------------------------------------------------------------------------------------------|----------------------------------------------------|----------------------------|-------------------|--------------------|---------------|
| 2A Amity Grove, Raynes Park, London SW20 0LJ<br>client<br>Heritance Land Capital LTD<br>FraserBrownMacKennaArchitects<br>15-18 Featherstone St. London EC1Y 8SL www.fbmarchitects.com<br>T:020 7251 0543 | J<br>                                              |                            |                   |                    |               |
|                                                                                                                                                                                                          | PLANNING                                           |                            |                   |                    |               |
|                                                                                                                                                                                                          | scale<br>1:100@A1                                  | drawn by<br>JSN            | checked by<br>FBM | date<br>© 04/03/20 |               |
|                                                                                                                                                                                                          | DRAWING NUMBER                                     | <sup>project</sup><br>1154 | P 2               | 101                | revision<br>A |