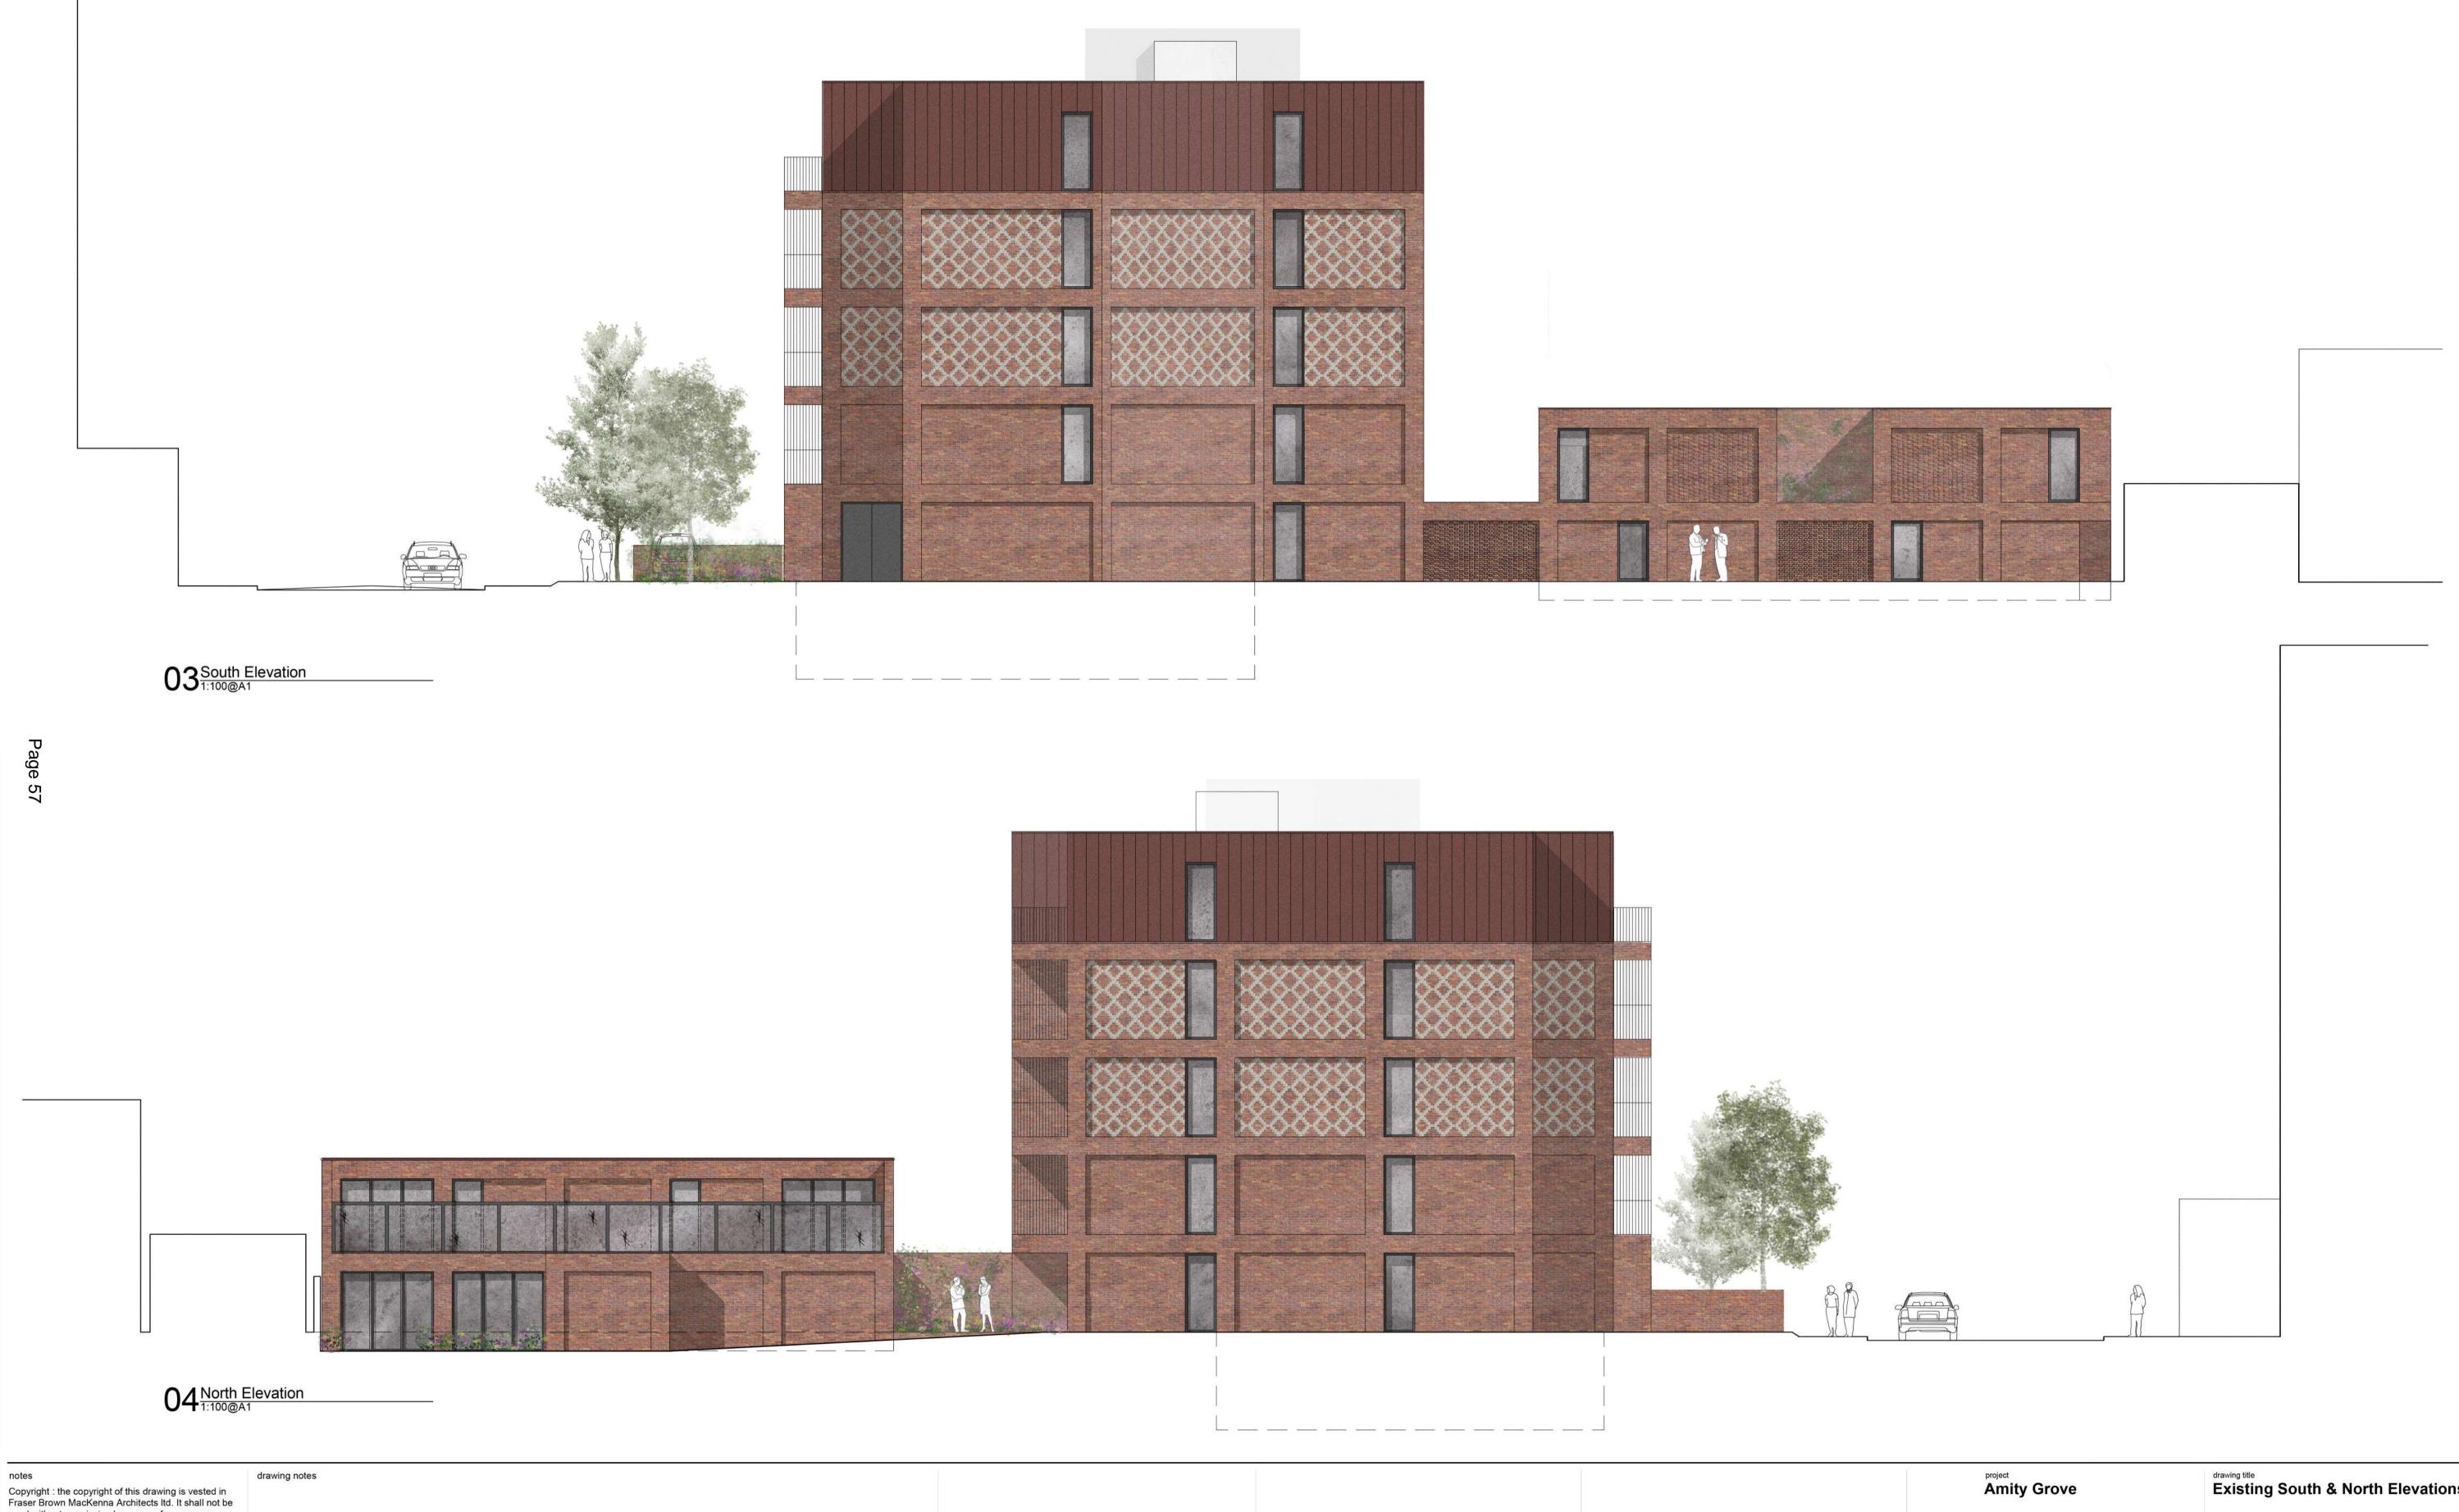

0 2m 5m

A JSN 4.3.2021 Unit 18 removed. Rear block amended. Lift shaft enlarged. REV BY CHKD DATE AMENDMENT DETAILS

| Amity Grove                                                                                                                                                                                              | drawing title<br>Existing South & North Elevations |                            |                   |                    |               |
|----------------------------------------------------------------------------------------------------------------------------------------------------------------------------------------------------------|----------------------------------------------------|----------------------------|-------------------|--------------------|---------------|
| 2A Amity Grove, Raynes Park, London SW20 0LJ<br>client<br>Heritance Land Capital LTD<br>FraserBrownMacKennaArchitects<br>15-18 Featherstone St. London EC1Y 8SL www.fbmarchitects.com<br>T:020 7251 0543 | J<br>                                              |                            |                   |                    |               |
|                                                                                                                                                                                                          | PLANNING                                           |                            |                   |                    |               |
|                                                                                                                                                                                                          | scale<br>1:100@A1                                  | drawn by<br>JSN            | checked by<br>FBM | date<br>© 04/03/20 |               |
|                                                                                                                                                                                                          | DRAWING NUMBER                                     | <sup>project</sup><br>1154 | P 2               | 101                | revision<br>A |