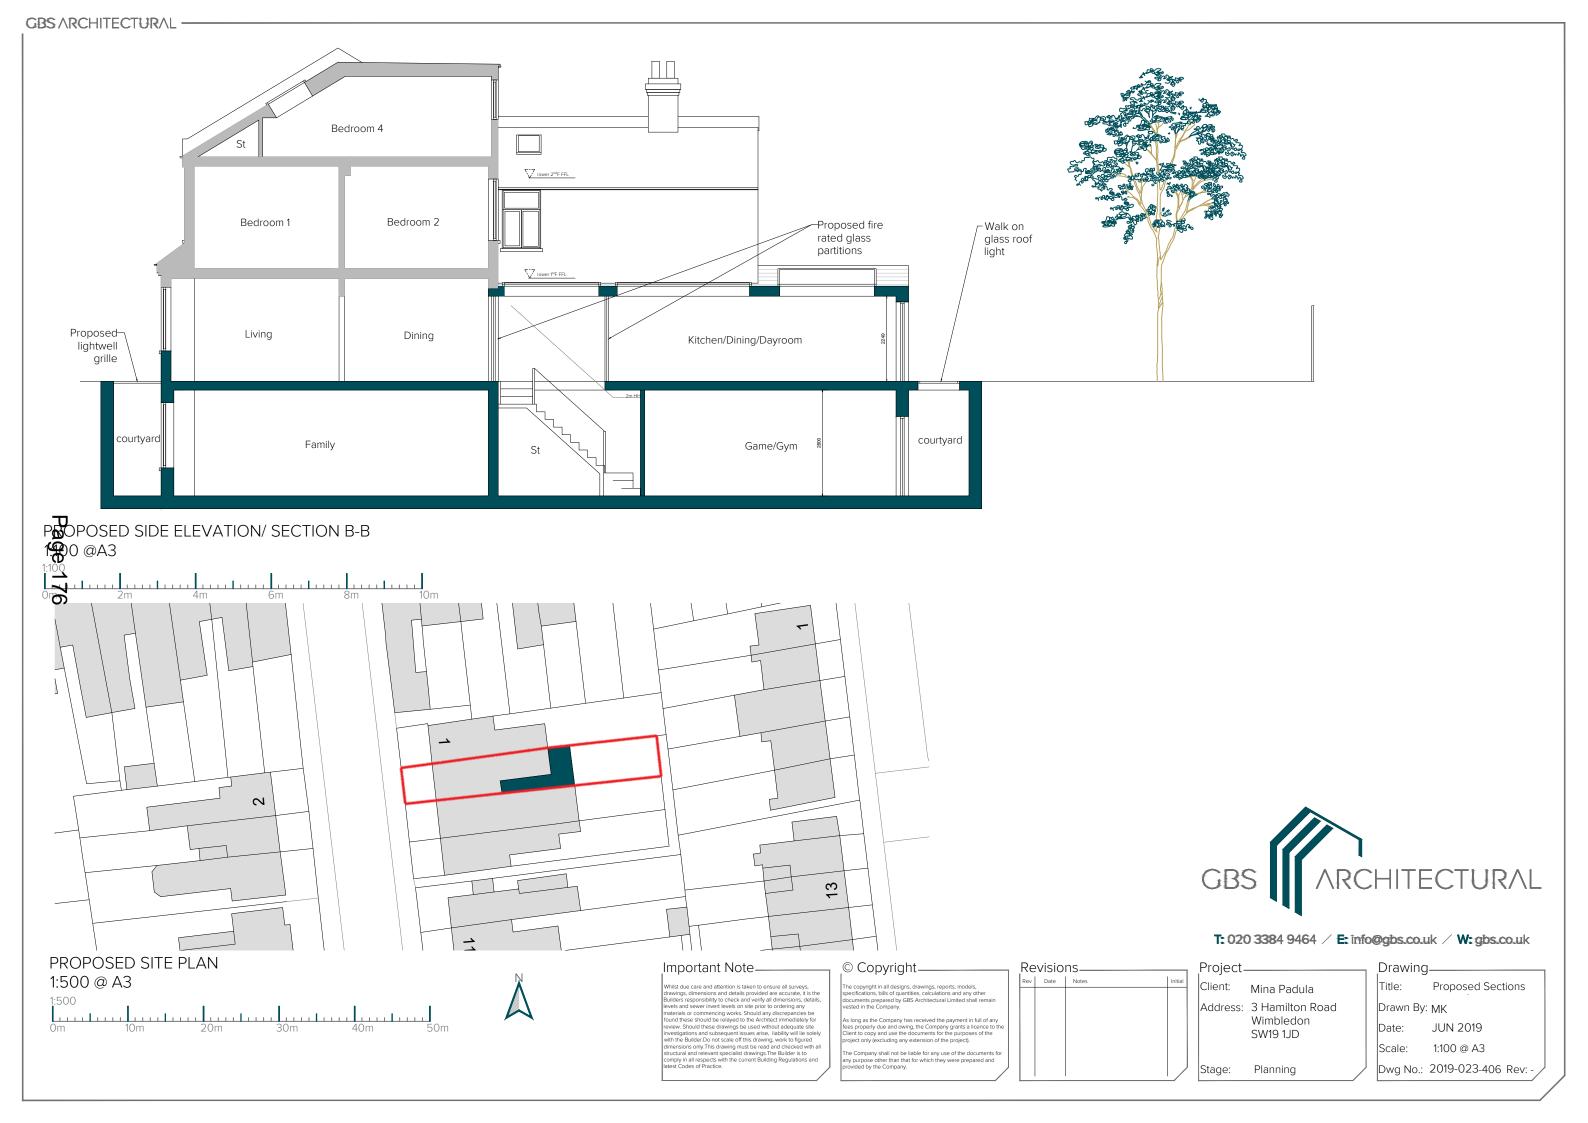

## 

Planning

Stage:

Drawing
Title: Proposed Section
Drawn By: MK
Date: JUN 2019
Scale: 1:100 @ A3
Dwg No.: 2019-023-404 Rev: -

PROPOSED SECTION D-D

PROPOSED SECTION F-F

Project\_

Stage:

Wimbledon

SW19 1JD

Planning

T: 020 3384 9464 / E: info@gbs.co.uk / W: gbs.co.uk

# Revisions\_

Client: Mina Padula Address: 3 Hamilton Road Drawing\_

Title: Proposed Sections

Drawn By: MK

Date: JUN 2019 1:100 @ A3

Dwg No.: 2019-023-405 Rev: -

Om 2m 4m 6m 8m 10