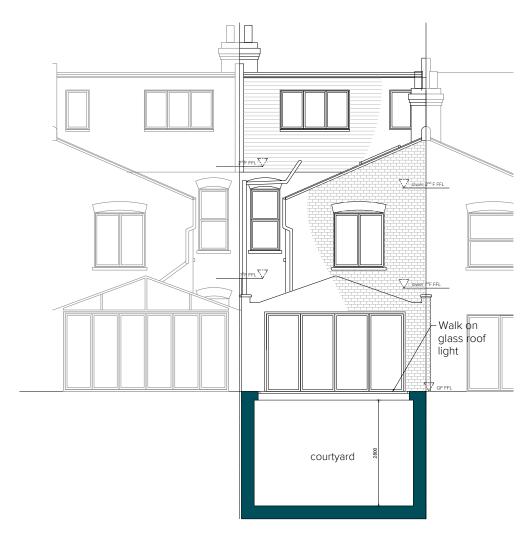

# Revisions\_

Client: Mina Padula Address: 3 Hamilton Road Drawing\_

Title: Proposed Sections

Drawn By: MK

Date: JUN 2019 1:100 @ A3

Dwg No.: 2019-023-405 Rev: -

Om 2m 4m 6m 8m 10