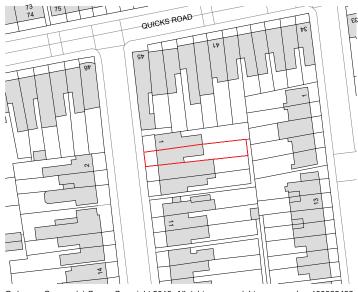

Ordnance Survey, (c) Crown Copyright 2019. All rights reserved. Licence number 100022432

### LOCATION PLAN 1:1250 @ A3

T: 020 3384 9464 / E: info@gbs.co.uk / W: gbs.co.uk

## Project \_\_\_\_\_ Dr

Client: Mina Padula

Address: 3 Hamilton Road
Wimbledon
SW19 1JD

Planning

Stage:

Drawing
Title: Location Plan
Drawn By: MK
Date: JUN 2019
Scale: 1:1250 @ A3
Dwg No.: 2019-023-LP Rev: -