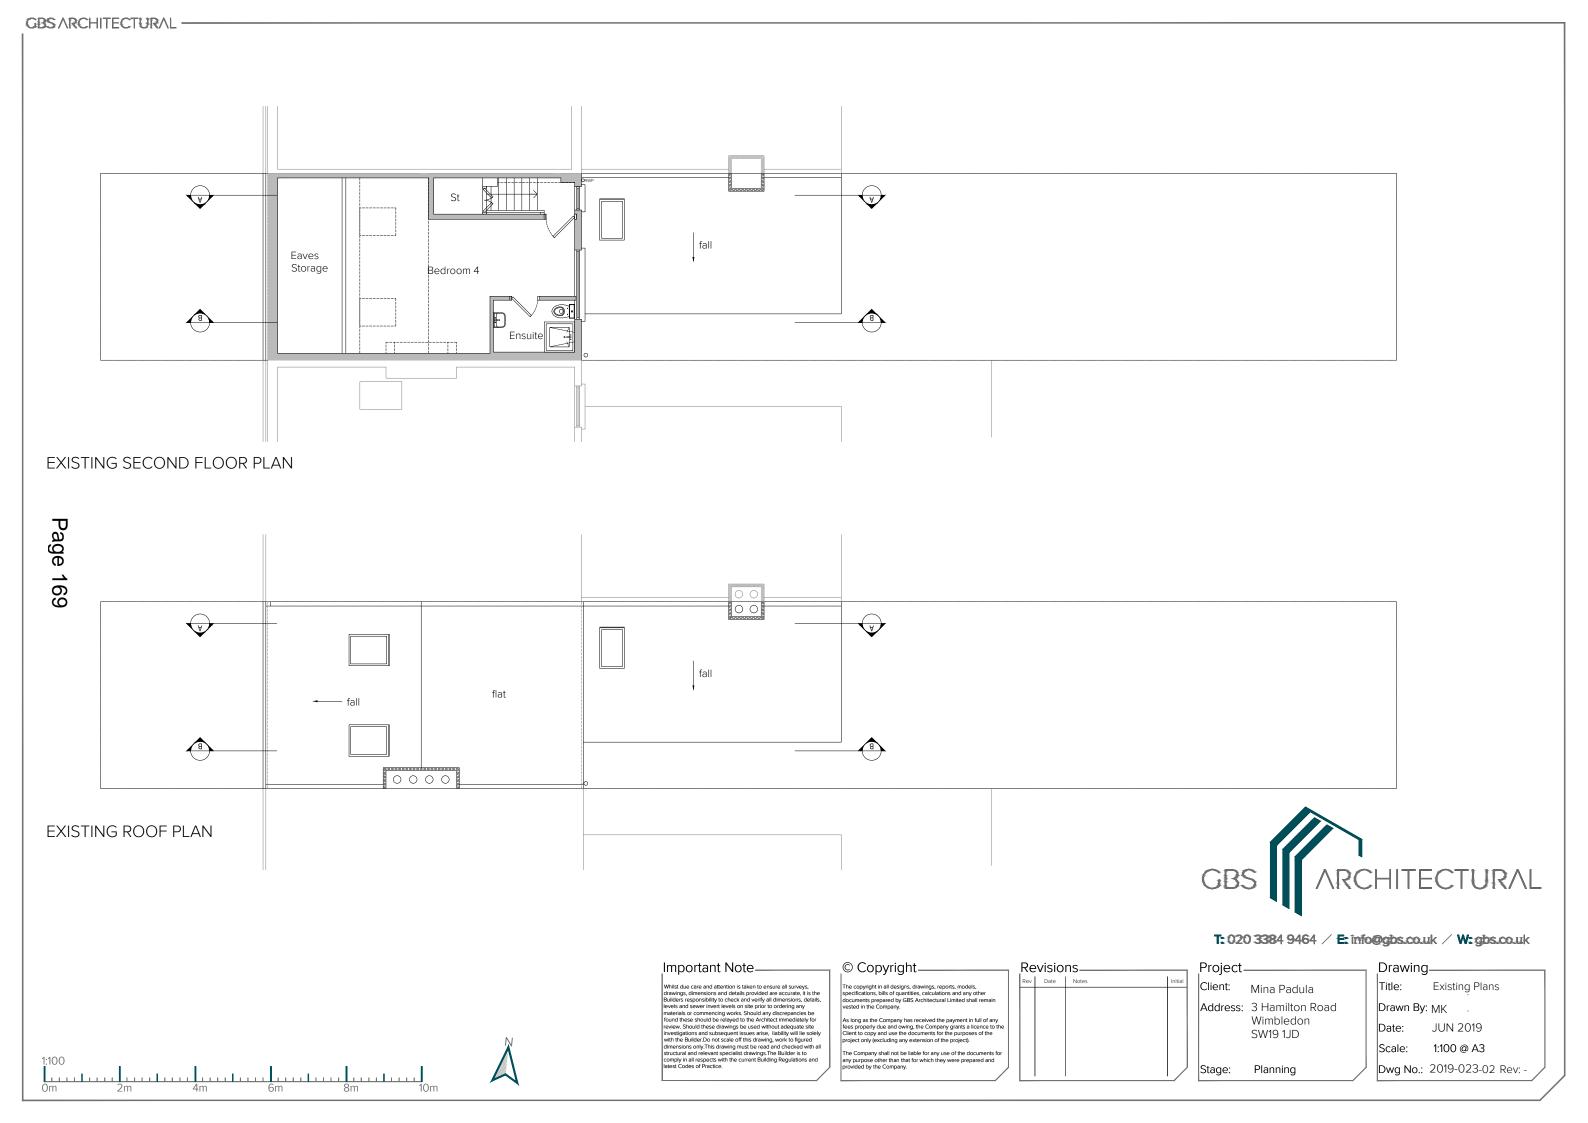

## Project \_\_\_\_\_ Dr

Client: Mina Padula

Address: 3 Hamilton Road
Wimbledon
SW19 1JD

Planning

Stage:

Drawing
Title: Location Plan
Drawn By: MK
Date: JUN 2019
Scale: 1:1250 @ A3
Dwg No.: 2019-023-LP Rev: -