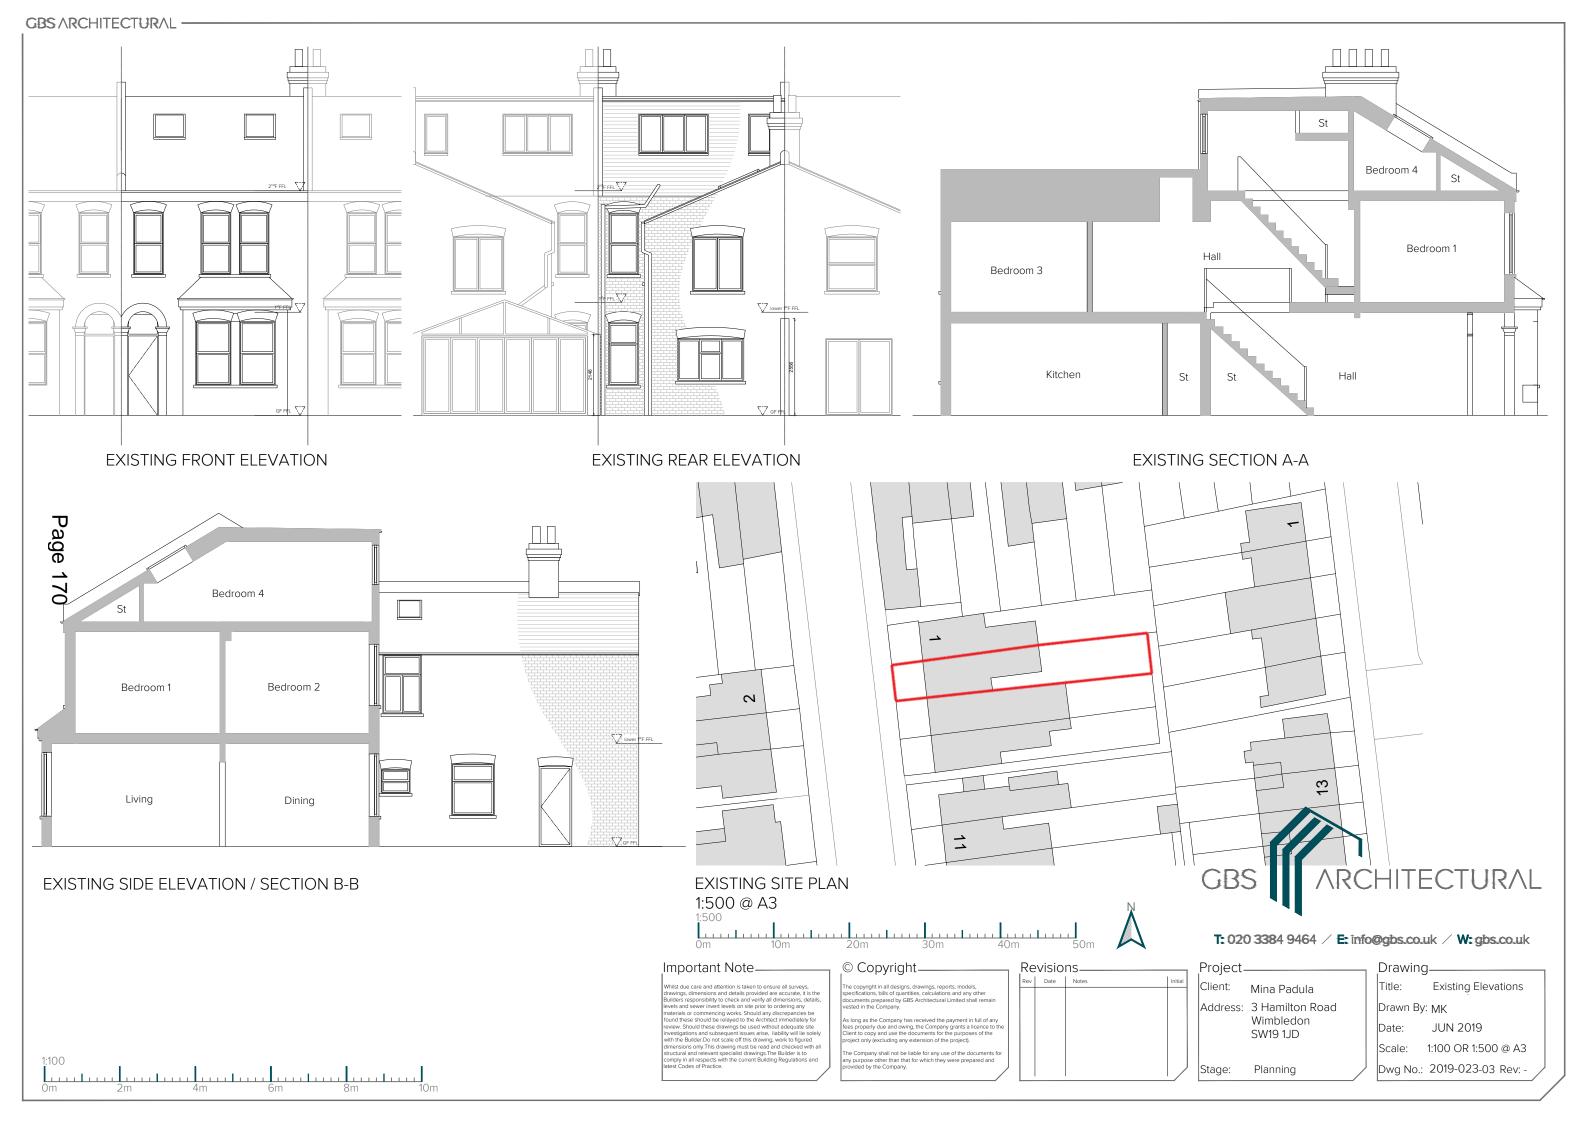

## Project \_\_\_\_\_ Dr

Client: Mina Padula

Address: 3 Hamilton Road
Wimbledon
SW19 1JD

Planning

Stage:

Drawing
Title: Location Plan
Drawn By: MK
Date: JUN 2019
Scale: 1:1250 @ A3
Dwg No.: 2019-023-LP Rev: -