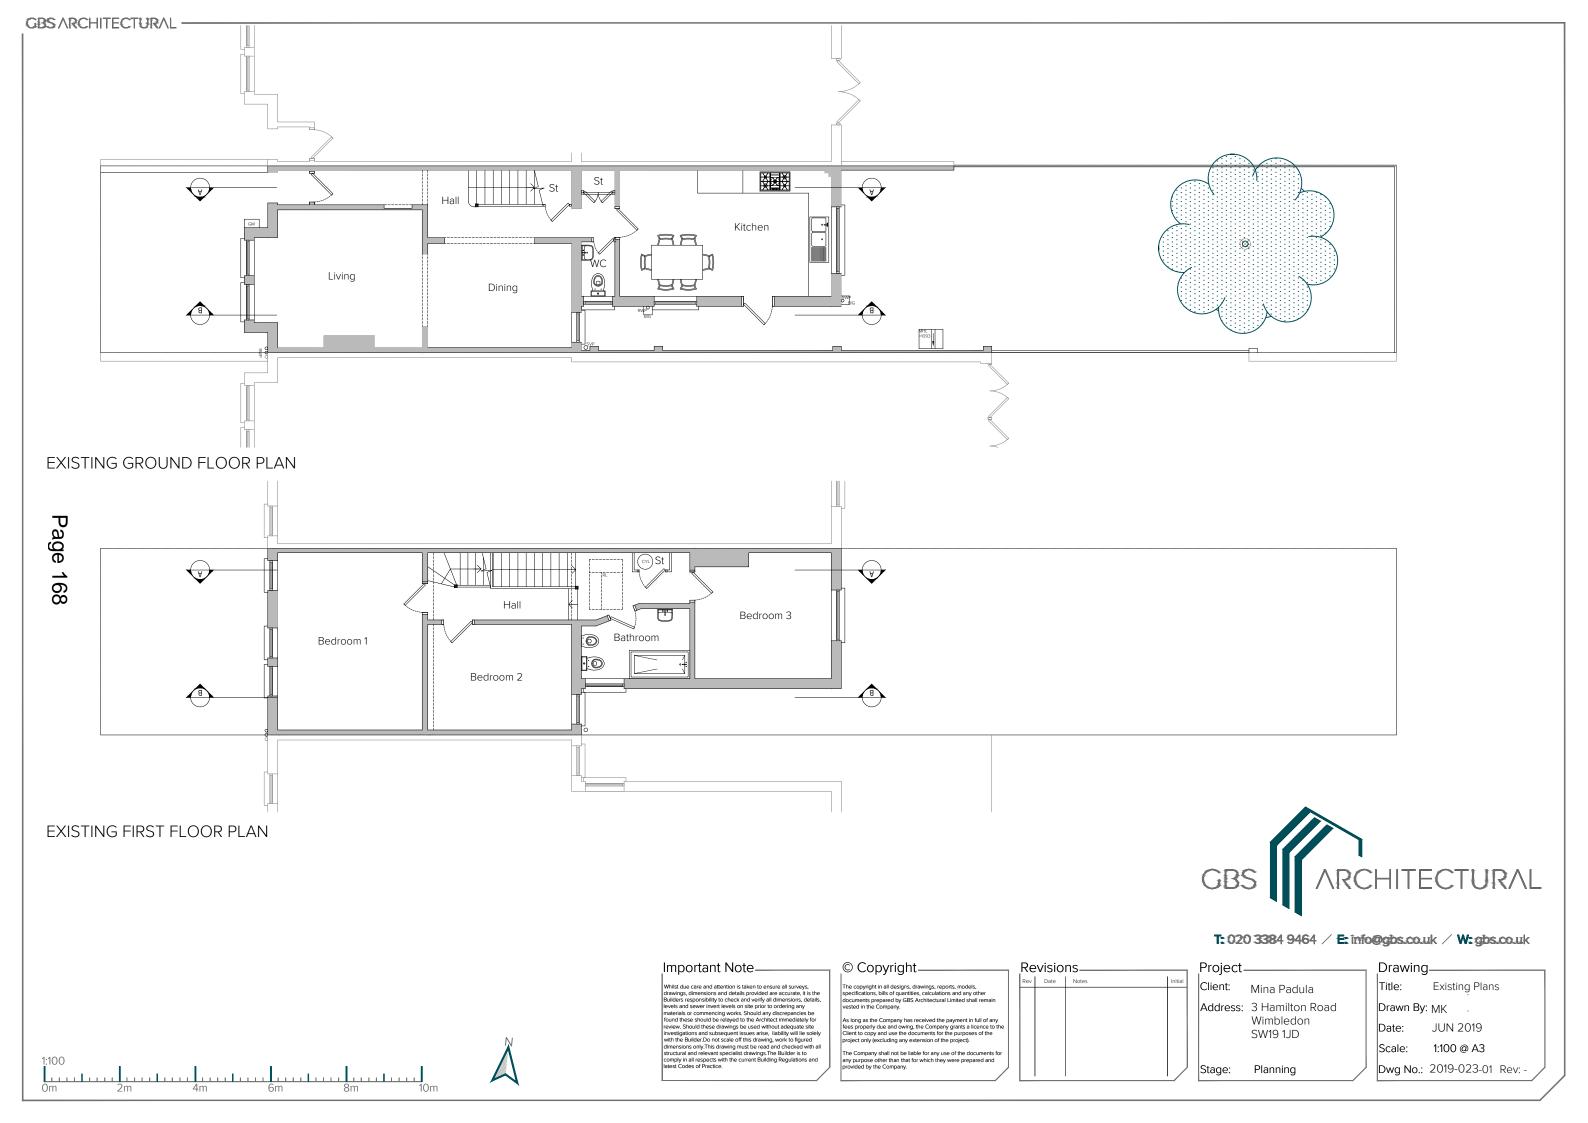

## Project \_\_\_\_\_ Dr

Client: Mina Padula

Address: 3 Hamilton Road
Wimbledon
SW19 1JD

Planning

Stage:

Drawing
Title: Location Plan
Drawn By: MK
Date: JUN 2019
Scale: 1:1250 @ A3
Dwg No.: 2019-023-LP Rev: -