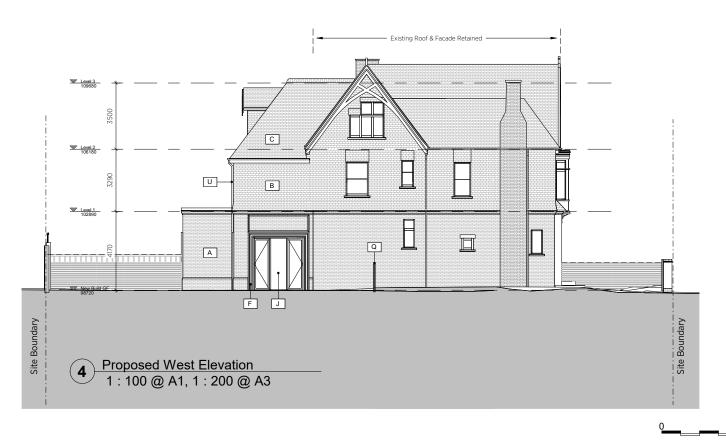

| Material Code | Material Description                |
|---------------|-------------------------------------|
|               |                                     |
| A             | Red Facing Brick matching existing  |
| В             | Clay tile finish matching existing  |
| С             | Clay tiled pitched roof             |
| D             | Cast Stone Door Surround and coping |
| E             | Cast Stone Lintel                   |

| Material Code | Material Description                          |  |  |  |  |  |  |
|---------------|-----------------------------------------------|--|--|--|--|--|--|
|               |                                               |  |  |  |  |  |  |
| F             | Timber detail around window matching existing |  |  |  |  |  |  |
| G             | Timber Sash Windows                           |  |  |  |  |  |  |
| J             | Double glazed aluminium sliding doorset       |  |  |  |  |  |  |
| K             | Doulbe glazed French door                     |  |  |  |  |  |  |
| L             | Timber Front door - traditional style         |  |  |  |  |  |  |

| Material Code | Material Description                               |  |  |  |  |  |  |
|---------------|----------------------------------------------------|--|--|--|--|--|--|
|               |                                                    |  |  |  |  |  |  |
| 0             | Timber Fasica                                      |  |  |  |  |  |  |
| P             | Stone Entrance Porch with lead lined finish on top |  |  |  |  |  |  |
| Q             | Timber Fence                                       |  |  |  |  |  |  |
| U             | Heritage Cast Aluminium Rainwater pipe             |  |  |  |  |  |  |
| V             | Aluminium Gutter                                   |  |  |  |  |  |  |