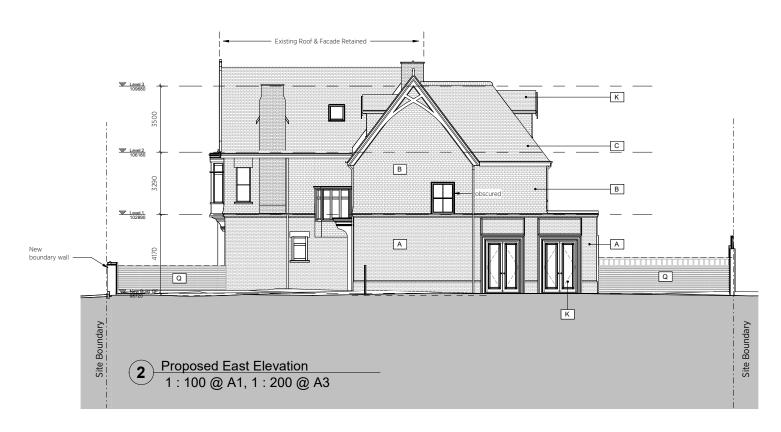

| Material Code | Material Description                |
|---------------|-------------------------------------|
|               |                                     |
| A             | Red Facing Brick matching existing  |
| В             | Clay tile finish matching existing  |
| С             | Clay tiled pitched roof             |
| D             | Cast Stone Door Surround and coping |
| E             | Cast Stone Lintel                   |

| Material Code | Material Description                          |  |  |  |  |  |  |
|---------------|-----------------------------------------------|--|--|--|--|--|--|
|               |                                               |  |  |  |  |  |  |
| F             | Timber detail around window matching existing |  |  |  |  |  |  |
| G             | Timber Sash Windows                           |  |  |  |  |  |  |
| J             | Double glazed aluminium sliding doorset       |  |  |  |  |  |  |
| K             | Doulbe glazed French door                     |  |  |  |  |  |  |
| L             | Timber Front door - traditional style         |  |  |  |  |  |  |

| Material Code | Material Description                               |  |  |  |  |  |  |
|---------------|----------------------------------------------------|--|--|--|--|--|--|
|               |                                                    |  |  |  |  |  |  |
| 0             | Timber Fasica                                      |  |  |  |  |  |  |
| P             | Stone Entrance Porch with lead lined finish on top |  |  |  |  |  |  |
| Q             | Timber Fence                                       |  |  |  |  |  |  |
| U             | Heritage Cast Aluminium Rainwater pipe             |  |  |  |  |  |  |
| V             | Aluminium Gutter                                   |  |  |  |  |  |  |