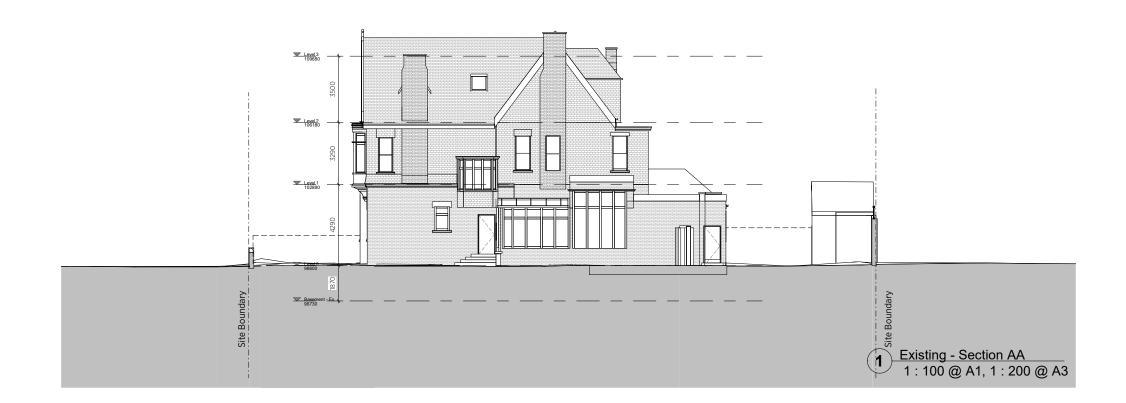

1 Existing Street Elevation
1: 100 @ A1, 1: 200 @ A3

General notes:
This drawing is copyright of JAIA immited. This drawing must be read in cognization with the Designar's Risk Assessment, specification and all other relevant documentation and drawings. JAIA limited accept no liability for any specification of all other relevant documentation and drawings. JAIA limited and provise an analysis of warshed to the man of their larges. JAIA limited accept no liability for any specification and all other relevant documentation and drawings. JAIA limited area for however an arising from any of the work to which is admay of the digital data, only figured dimensions are to be used. For Planning refer to them and their approval obtained.