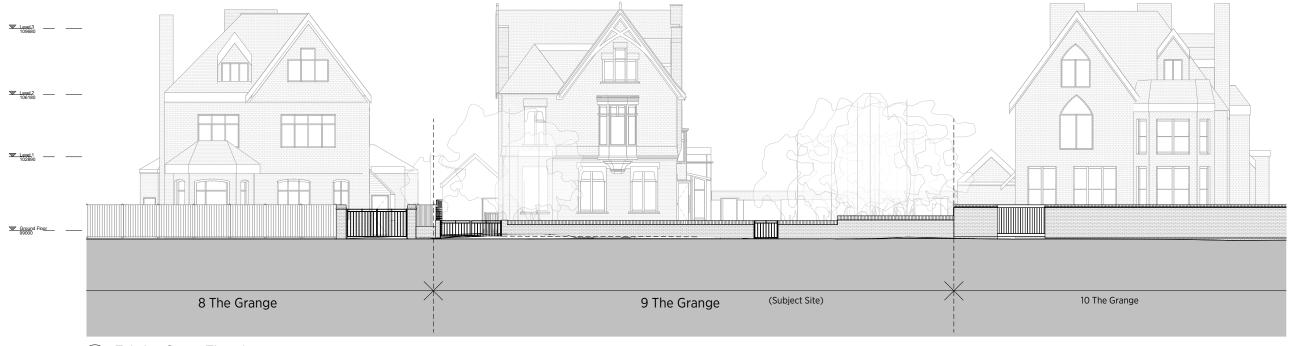

1 Existing Street Elevation
1: 100 @ A1, 1: 200 @ A3

General notes:
This drawing is copyright of JAIA immited. This drawing must be read in cognization with the Designar's Risk Assessment, specification and all other relevant documentation and drawings. JAIA limited accept no liability for any specification of all other relevant documentation and drawings. JAIA limited and provise an analysis of warshed to the man of their larges. JAIA limited accept no liability for any specification and all other relevant documentation and drawings. JAIA limited area for however an arising from any of the work to which is admay of the digital data, only figured dimensions are to be used. For Planning refer to them and their approval obtained.