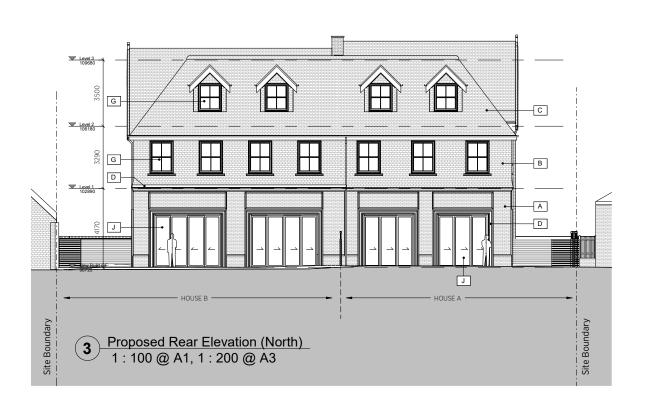

| Material Code | Material Description                |
|---------------|-------------------------------------|
|               |                                     |
| A             | Red Facing Brick matching existing  |
| В             | Clay tile finish matching existing  |
| С             | Clay tiled pitched roof             |
| D             | Cast Stone Door Surround and coping |
| E             | Cast Stone Lintel                   |

| Material Code | Material Description                          |  |  |  |  |  |  |
|---------------|-----------------------------------------------|--|--|--|--|--|--|
|               |                                               |  |  |  |  |  |  |
| F             | Timber detail around window matching existing |  |  |  |  |  |  |
| G             | Timber Sash Windows                           |  |  |  |  |  |  |
| J             | Double glazed aluminium sliding doorset       |  |  |  |  |  |  |
| K             | Doulbe glazed French door                     |  |  |  |  |  |  |
| L             | Timber Front door - traditional style         |  |  |  |  |  |  |

| Material Code | Material Description                               |  |  |  |  |  |  |
|---------------|----------------------------------------------------|--|--|--|--|--|--|
|               |                                                    |  |  |  |  |  |  |
| 0             | Timber Fasica                                      |  |  |  |  |  |  |
| P             | Stone Entrance Porch with lead lined finish on top |  |  |  |  |  |  |
| Q             | Timber Fence                                       |  |  |  |  |  |  |
| U             | Heritage Cast Aluminium Rainwater pipe             |  |  |  |  |  |  |
| V             | Aluminium Gutter                                   |  |  |  |  |  |  |