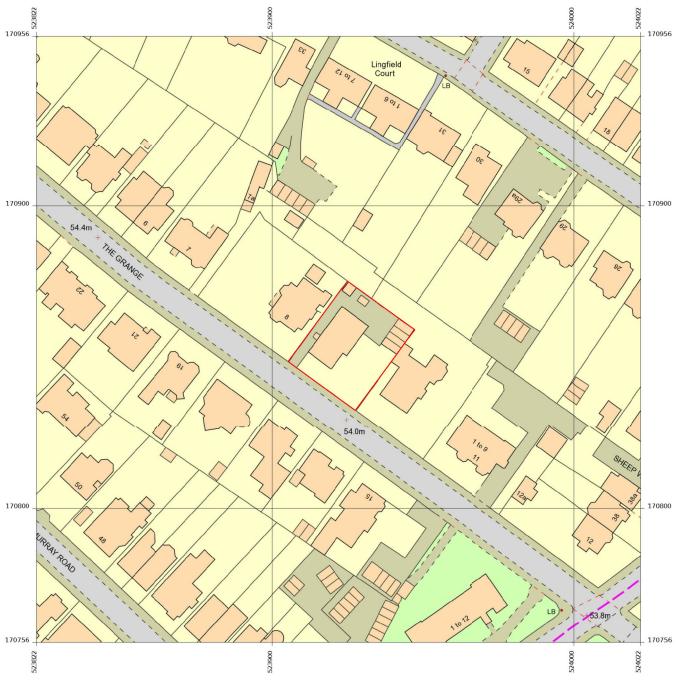

## **JAIA** ARCHITECTS

Produced 26 Feb 2019 from the Ordnance Survey MasterMap (Topography) Database and incorporating surveyed revision available at this date.

The representation of a road, track or path is no evidence of a right of way. The representation of features as lines is no evidence of a property boundary.

Metres 0 10 20 30 40 50 SW19 4PT

Supplied by: Stanfords 26 Feb 2019 Licence: © Crown Copyright and database rights 2019 OS100035409 Order Licence Reference: Ol1304346 Centre coordinates: 523922 170856