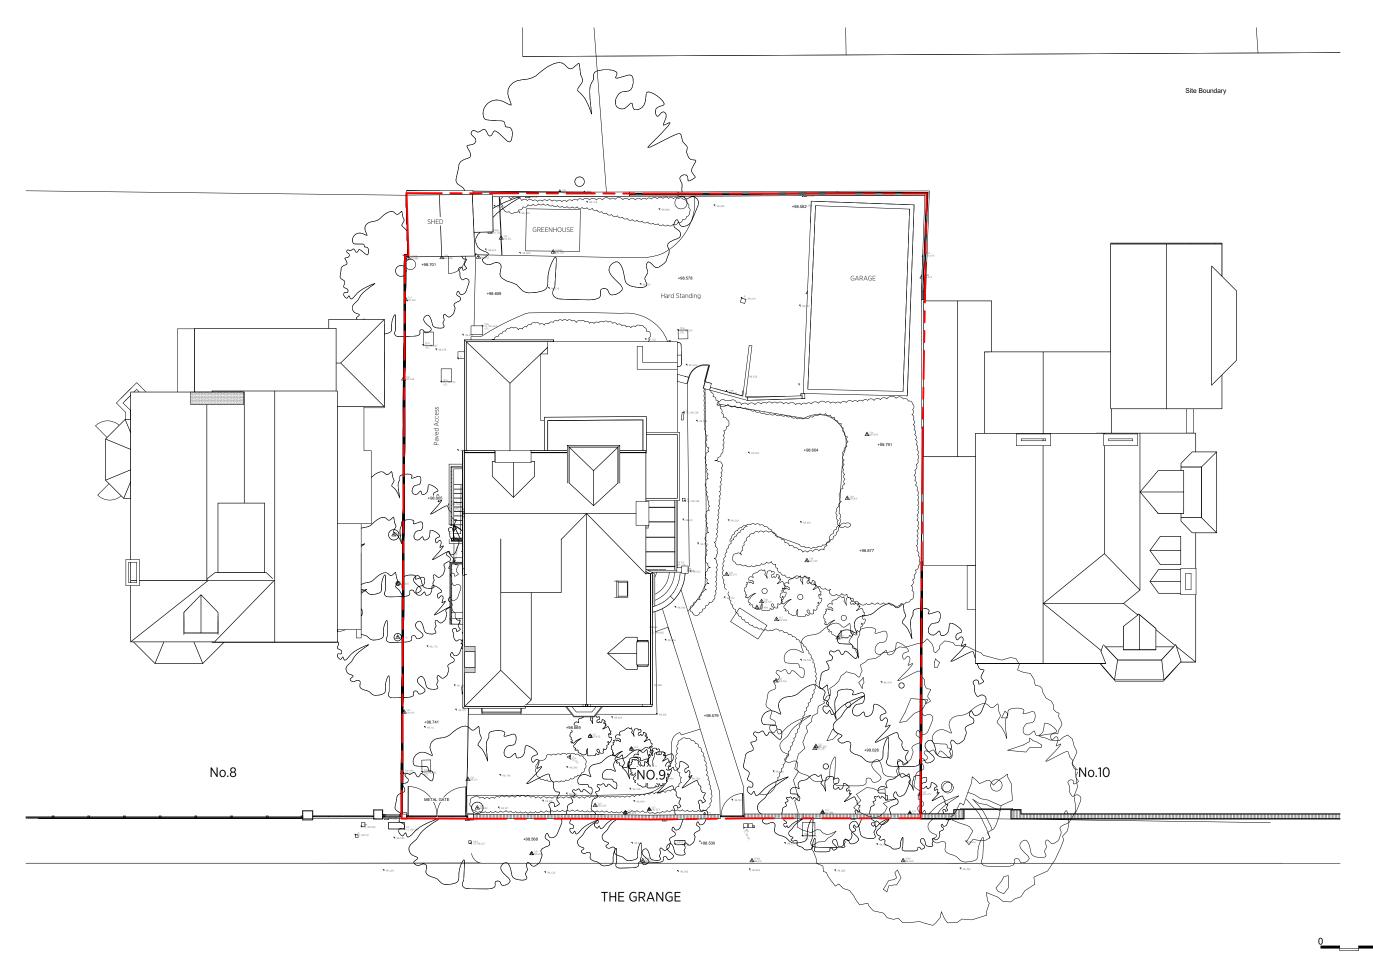

## **JAIA** ARCHITECTS

Produced 26 Feb 2019 from the Ordnance Survey MasterMap (Topography) Database and incorporating surveyed revision available at this date.

The representation of a road, track or path is no evidence of a right of way. The representation of features as lines is no evidence of a property boundary.

Metres 0 10 20 30 40 50 SW19 4PT

Supplied by: Stanfords 26 Feb 2019 Licence: © Crown Copyright and database rights 2019 OS100035409 Order Licence Reference: Ol1304346 Centre coordinates: 523922 170856