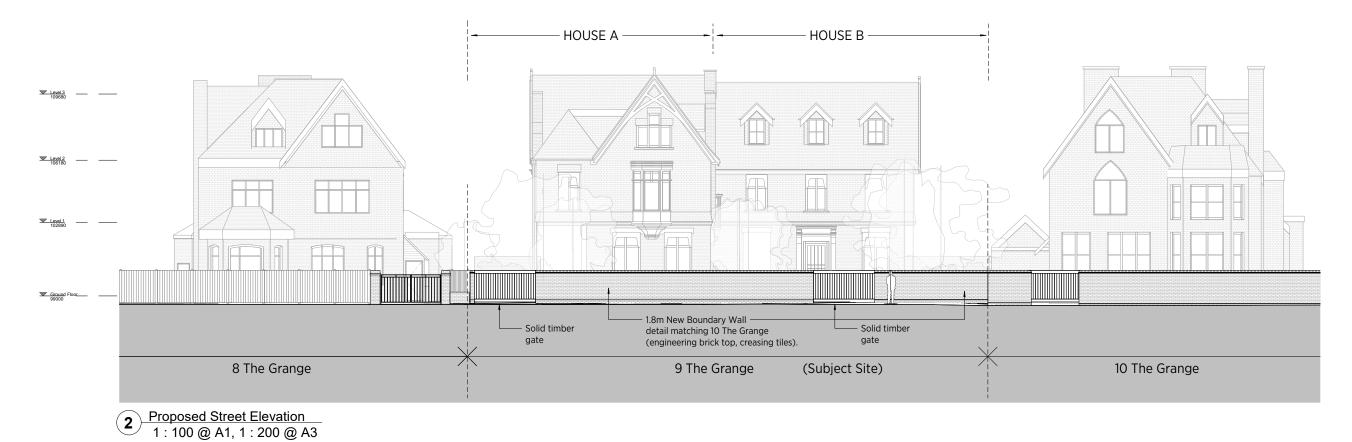

1 Existing Street Elevation
1: 100 @ A1, 1: 200 @ A3

General notes:
This drawing is copyright of JAIA immited. This drawing must be read in cognization with the Designar's Risk Assessment, specification and all other relevant documentation and drawings. JAIA limited accept no liability for any specification of all other relevant documentation and drawings. JAIA limited and provise an analysis of warshed to the man of their larges. JAIA limited accept no liability for any specification and all other relevant documentation and drawings. JAIA limited area for however an arising from any of the work to which is admay of the digital data, only figured dimensions are to be used. For Planning refer to them and their approval obtained.