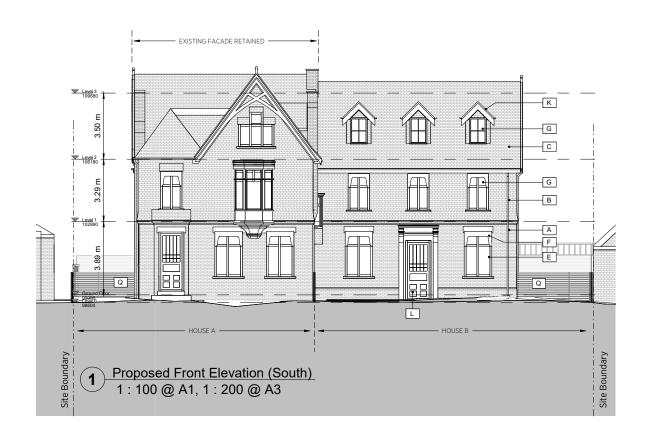

| Material Code | Material Description                |
|---------------|-------------------------------------|
|               |                                     |
| A             | Red Facing Brick matching existing  |
| В             | Clay tile finish matching existing  |
| С             | Clay tiled pitched roof             |
| D             | Cast Stone Door Surround and coping |
| E             | Cast Stone Lintel                   |

| Material Code | Material Description                          |  |  |  |  |  |  |
|---------------|-----------------------------------------------|--|--|--|--|--|--|
|               |                                               |  |  |  |  |  |  |
| F             | Timber detail around window matching existing |  |  |  |  |  |  |
| G             | Timber Sash Windows                           |  |  |  |  |  |  |
| J             | Double glazed aluminium sliding doorset       |  |  |  |  |  |  |
| K             | Doulbe glazed French door                     |  |  |  |  |  |  |
| L             | Timber Front door - traditional style         |  |  |  |  |  |  |

| Material Code | Material Description                               |  |  |  |  |  |  |
|---------------|----------------------------------------------------|--|--|--|--|--|--|
|               |                                                    |  |  |  |  |  |  |
| 0             | Timber Fasica                                      |  |  |  |  |  |  |
| P             | Stone Entrance Porch with lead lined finish on top |  |  |  |  |  |  |
| Q             | Timber Fence                                       |  |  |  |  |  |  |
| U             | Heritage Cast Aluminium Rainwater pipe             |  |  |  |  |  |  |
| V             | Aluminium Gutter                                   |  |  |  |  |  |  |

| Planning Application  Key Plan |                |                      |          |               |   |                                |                |  |              |              | JΑ                  | 24 Links Yard<br>29A Spelman Street<br>London E1 SLX | info@jai-a.com<br>t: +44 (0)20 7092<br>9002<br>www.jai-a.com |
|--------------------------------|----------------|----------------------|----------|---------------|---|--------------------------------|----------------|--|--------------|--------------|---------------------|------------------------------------------------------|--------------------------------------------------------------|
|                                |                | Planning Application | 31.07.20 | 9             |   |                                | *              |  |              |              | Proposed Elevations |                                                      |                                                              |
|                                |                | Notes                | dd.mm.y  | $\overline{}$ | _ |                                | Date: 12/21/19 |  | Drawn By: SY | Checked: JL  | Project Ref:        | Drawing No:                                          | Revision:                                                    |
|                                | © JAIA limited |                      |          |               |   | Scale: 1:100 @ A1 / 1:200 @ A3 |                |  | 181023       | 181023 -A300 | -                   |                                                      |                                                              |