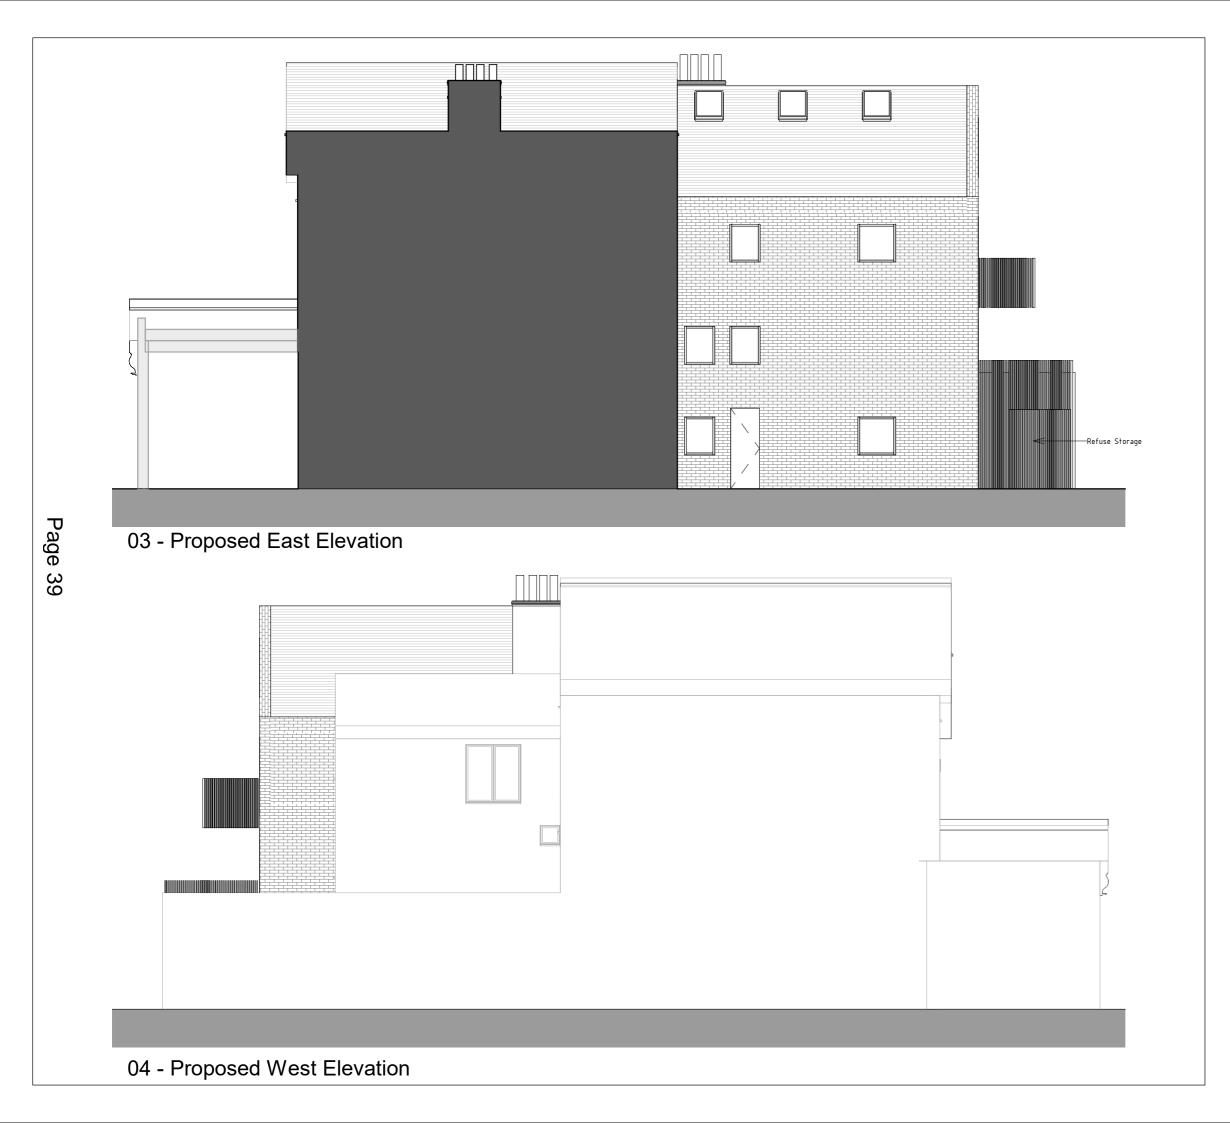

REV No. Description Date Client Edgewater Group Project Address 94 The Broadway, London, SW19 1RH Dwg No 094TB-A-06-110 Drawing Proposed Elevations Reason for Issue

**ARCHITECTS** 

TOWN PLANNERS

Planning