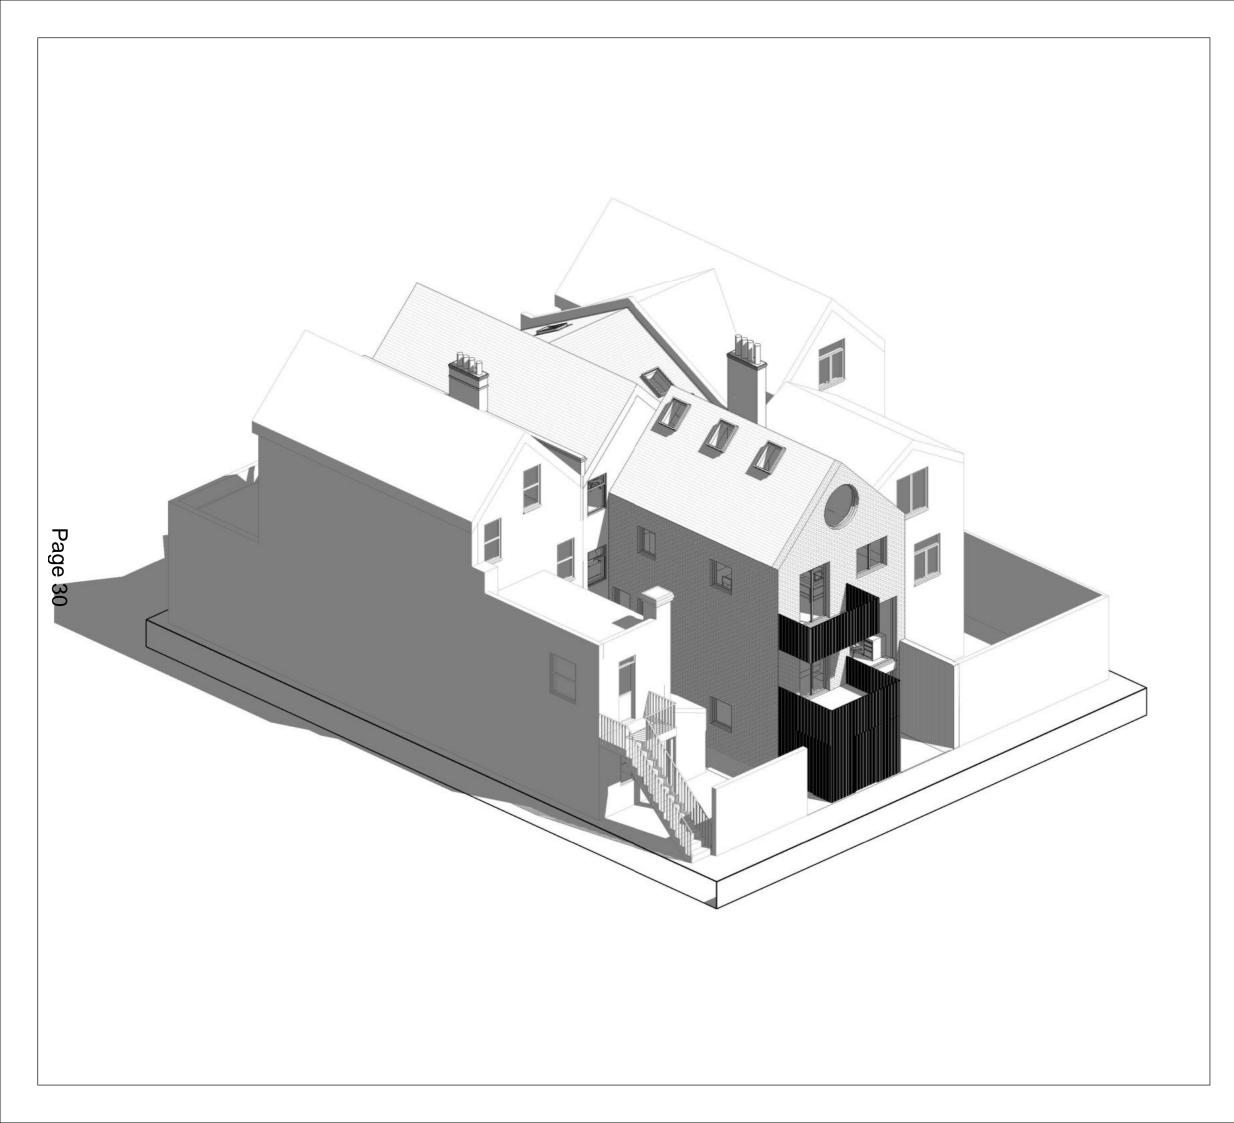

This drawing and all information provided within it is the copyright of UPP Consultants Ltd. and reproduction without prior consent is strictly forbidden.

Client Edgewater Group Project Address 94 The Broadway, London, SW19 1RH Dwg No 094TB-A-02-102 Drawing Proposed Visualization- Rear

Description

Date

ARCHITECTS +
TOWN PLANNERS

This drawing and all information provided within it is the copyright of UPP Consultants Ltd. and reproduction without prior consent is stricly forbidden.

| Area Schedule (Rentable) |      |          |
|--------------------------|------|----------|
| Name                     | Area | Comments |
|                          |      |          |