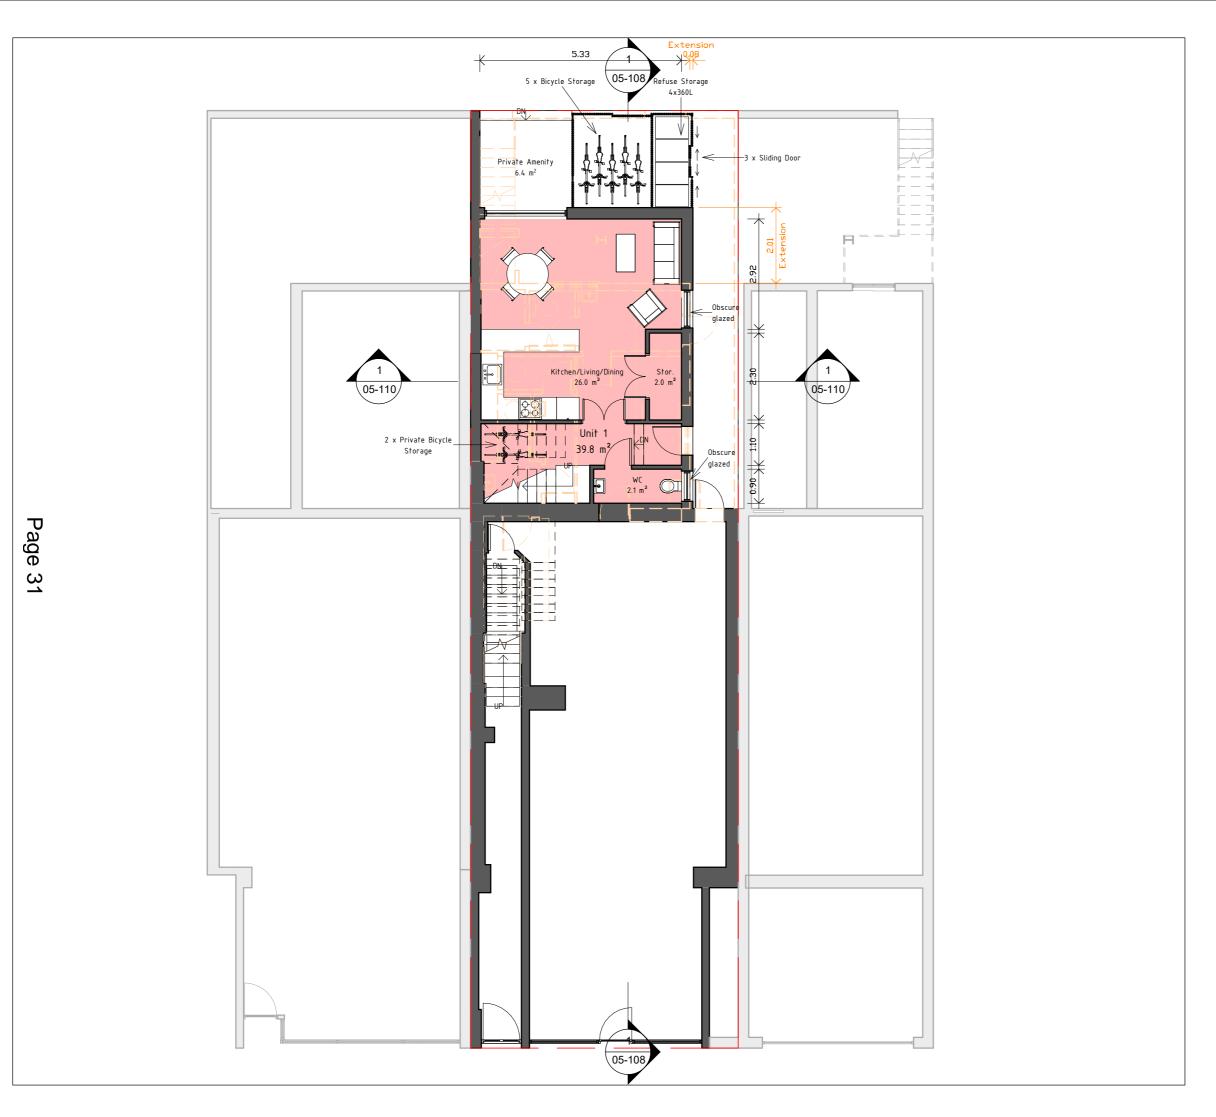

Description

Date

ARCHITECTS +
TOWN PLANNERS

This drawing and all information provided within it is the copyright of UPP Consultants Ltd. and reproduction without prior consent is stricly forbidden.

| Area Schedule (Rentable) |      |          |
|--------------------------|------|----------|
| Name                     | Area | Comments |
|                          |      |          |

| Unit 1 | 79.7 m <sup>2</sup> | 2B 3P 2 STOREY |
|--------|---------------------|----------------|
| Unit 2 | 58.0 m <sup>2</sup> | 1B 2P 2 STOREY |
| Unit 3 | 54.0 m <sup>2</sup> | 1B 2P          |
| Unit 4 | 53.5 m <sup>2</sup> | 1B 2P          |

245.2 m<sup>2</sup>

REV No. Description Date

Client

## Edgewater Group

Project Address

94 The Broadway, London, SW19 1RH

Dwg No

094TB-A-03-103

Drawing

Proposed Ground Floor

Reason for Issue