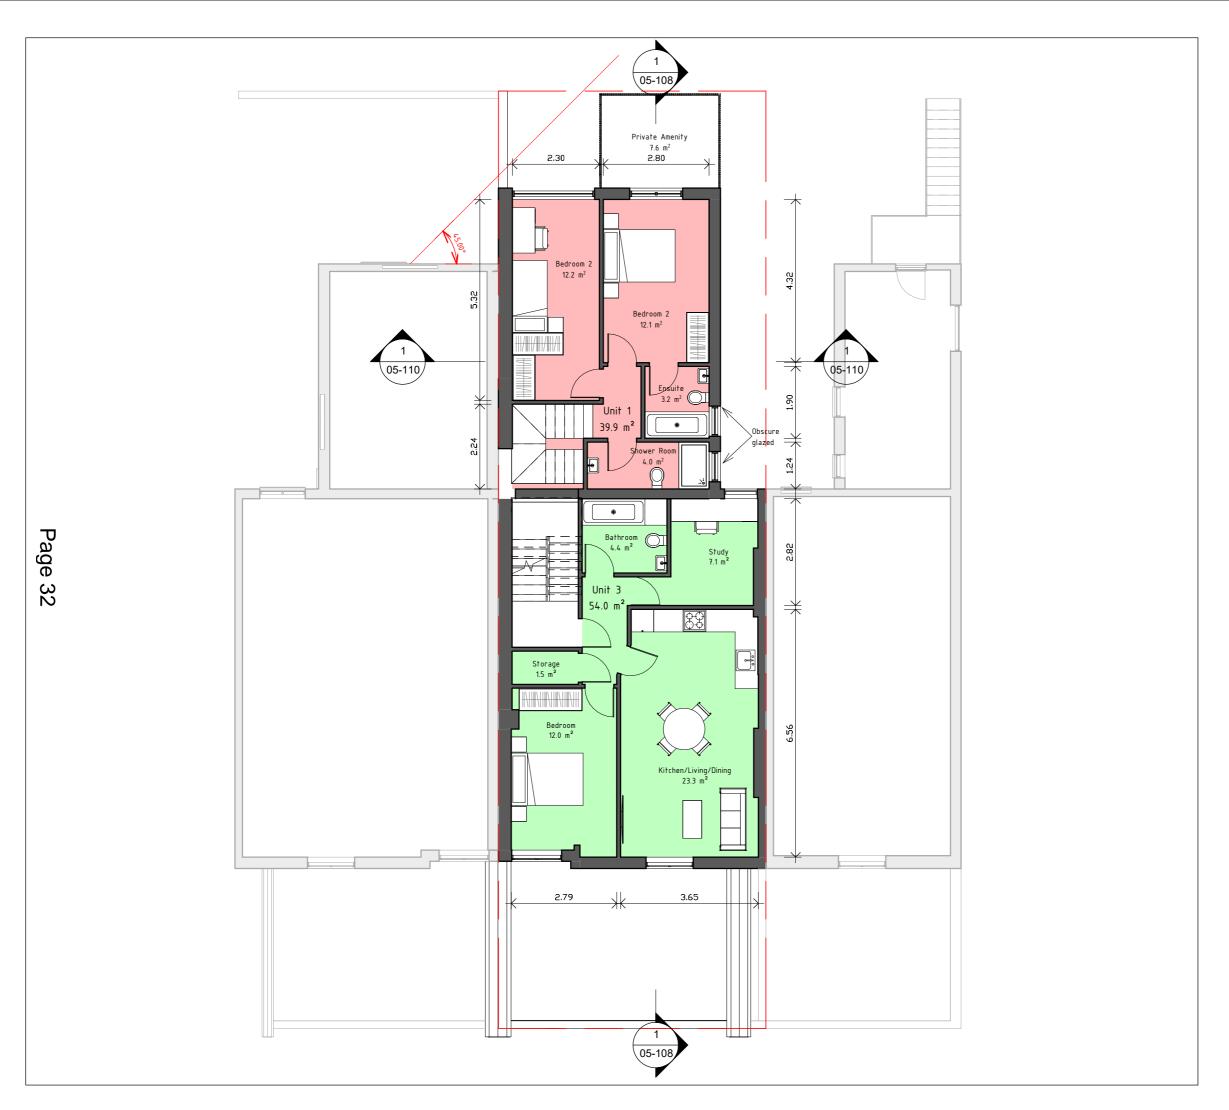

Description

Date

ARCHITECTS +
TOWN PLANNERS

This drawing and all information provided within it is the copyright of UPP Consultants Ltd. and reproduction without prior consent is stricly forbidden.

| Area Schedule (Rentable) |      |          |
|--------------------------|------|----------|
| Name                     | Area | Comments |
|                          |      |          |

| Unit 1 | 79.7 m <sup>2</sup> | 2B 3P 2 STOREY |
|--------|---------------------|----------------|
| Unit 2 | 58.0 m <sup>2</sup> | 1B 2P 2 STOREY |
| Unit 3 | 54.0 m <sup>2</sup> | 1B 2P          |
| Unit 4 | 53.5 m <sup>2</sup> | 1B 2P          |

245.2 m<sup>2</sup>

REV No. Description Date

Client

## Edgewater Group

Project Address

94 The Broadway, London, SW19 1RH

Dwg No

094TB-A-03-103

Drawing

Proposed Ground Floor

Reason for Issue