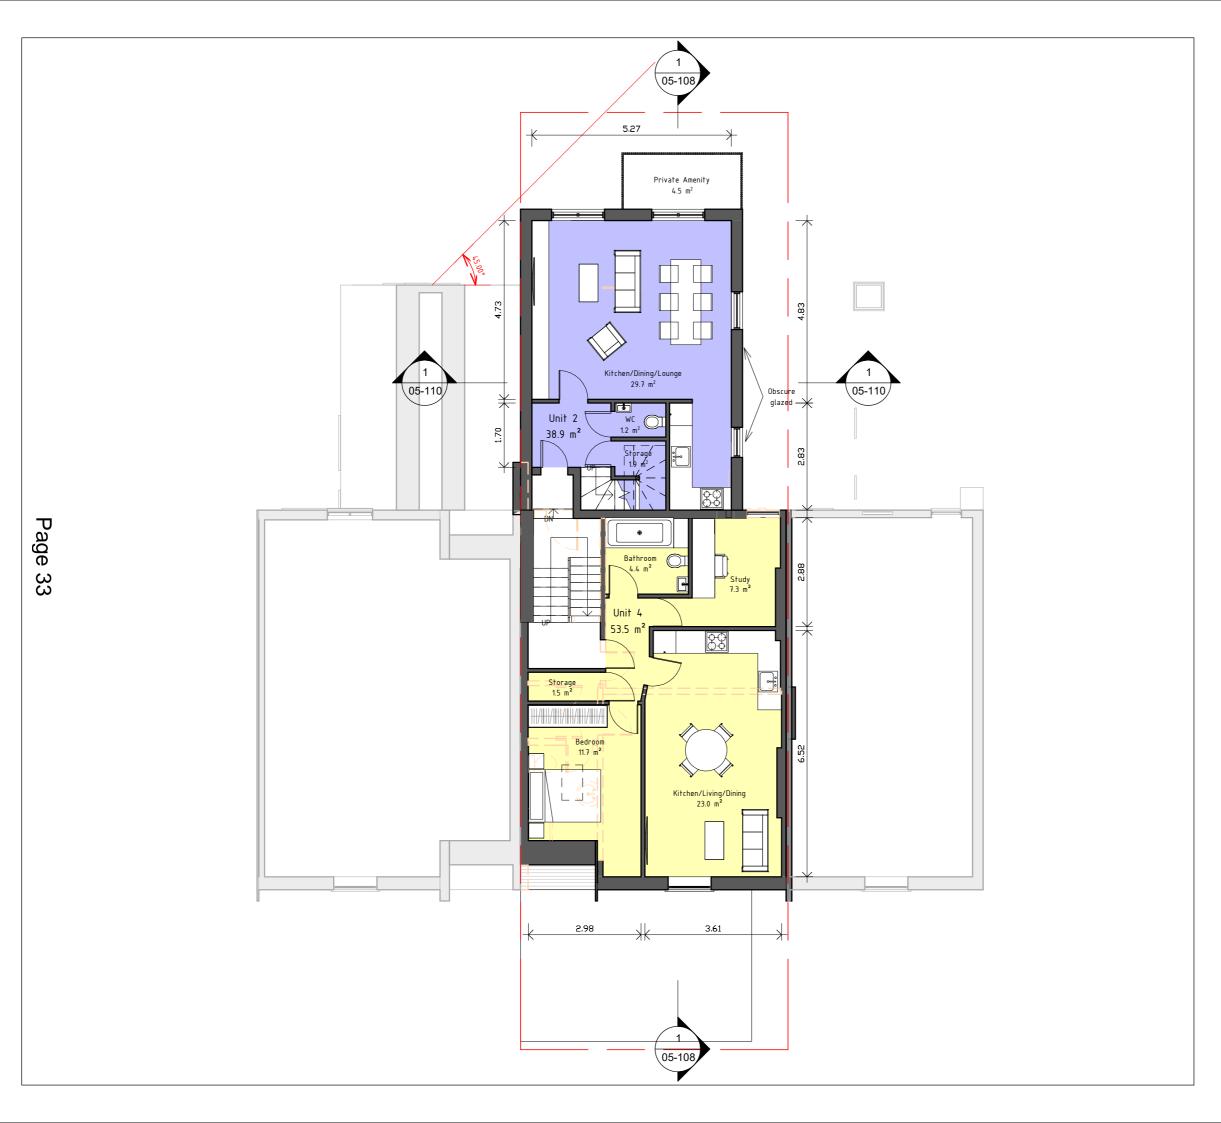

| Unit 1 | 79.7 m <sup>2</sup> | 2B 3P 2 STOREY |
|--------|---------------------|----------------|
| Unit 2 | 58.0 m <sup>2</sup> | 1B 2P 2 STOREY |
| Unit 3 | 54.0 m <sup>2</sup> | 1B 2P          |
| Unit 4 | 53.5 m <sup>2</sup> | 1B 2P          |

245.2 m<sup>2</sup>

REV No. Description Date

Client