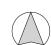

| Unit 1 | 79.7 m <sup>2</sup> | 2B 3P 2 STOREY |
|--------|---------------------|----------------|
| Unit 2 | 58.0 m <sup>2</sup> | 1B 2P 2 STOREY |
| Unit 3 | 54.0 m <sup>2</sup> | 1B 2P          |
| Unit 4 | 53.5 m <sup>2</sup> | 1B 2P          |

245.2 m<sup>2</sup>

REV No. Description Date

Client