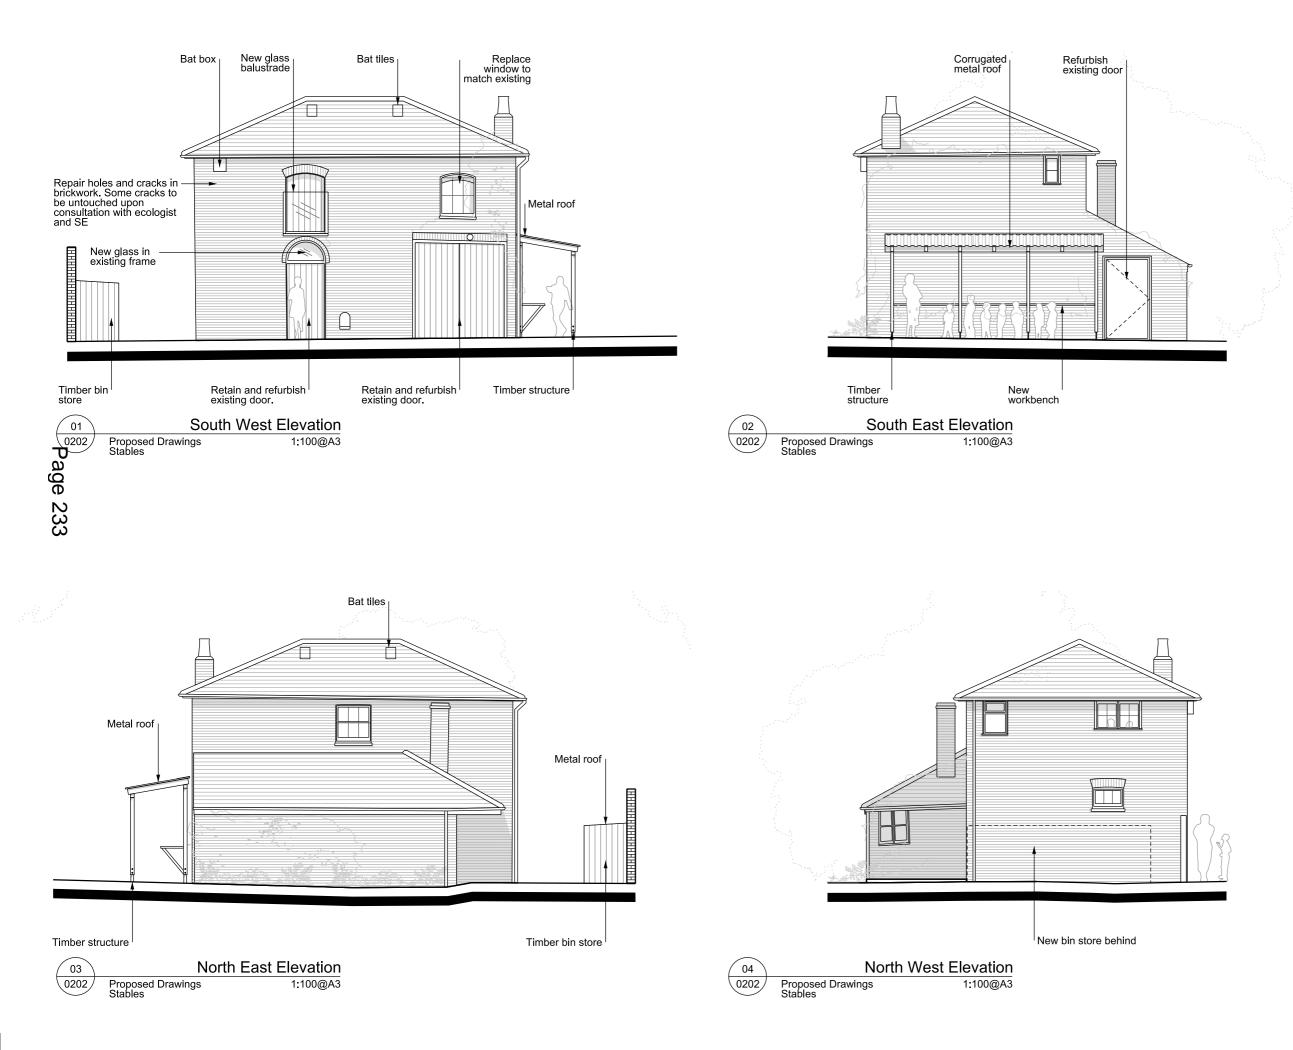

Drawing Title Proposed Elevations Stable

| Drawing Number      | Revision      |
|---------------------|---------------|
| WP-0739-A-0202-E-XX | 2020-10-27    |
| Scale @ A3          | Revision Date |
| <b>1</b> : 100      | P0            |