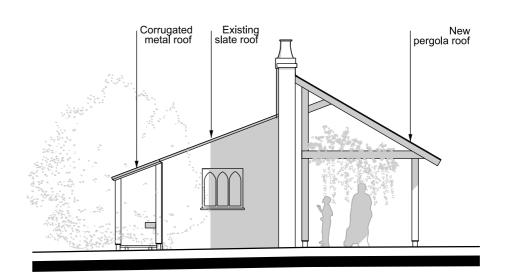

0204

02

0204

Proposed Drawings Potting Shed

West Elevation

Proposed Drawings Potting Shed

1:100@A3

1m 2m 3m 0204