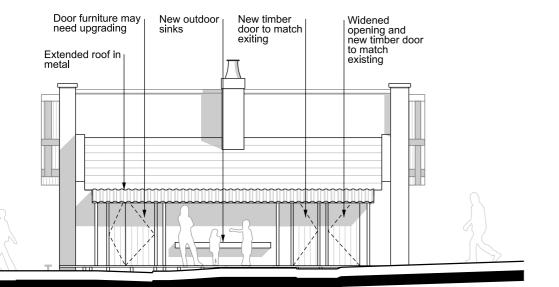

0204

02

0204

Proposed Drawings Potting Shed

West Elevation

Proposed Drawings Potting Shed

1:100@A3

1m 2m 3m 0204