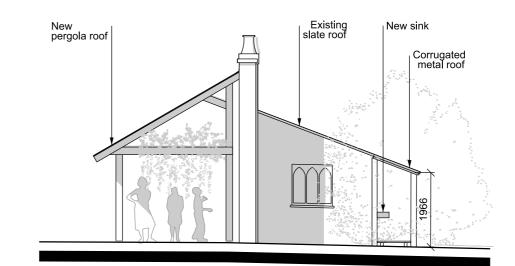

Proposed Drawings Potting Shed

South Elevation

1:100@A3

East Elevation

1:100@A3

**∖**0204

Proposed Drawings Potting Shed

North Elevation 1:100@A3