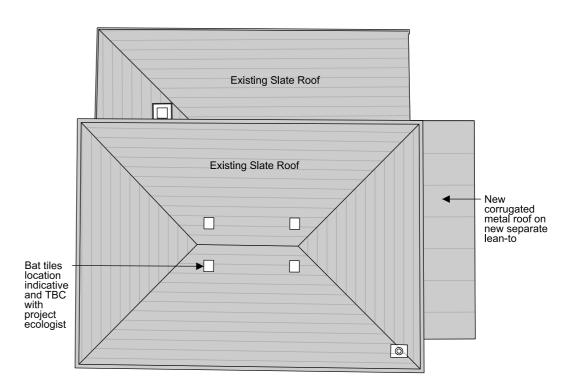

First Floor Plan 0103/ Proposed Drawings Stable 1:100@A3

Roof Plan \0103*/* Proposed Drawings Stable 1:100@A3

Revision