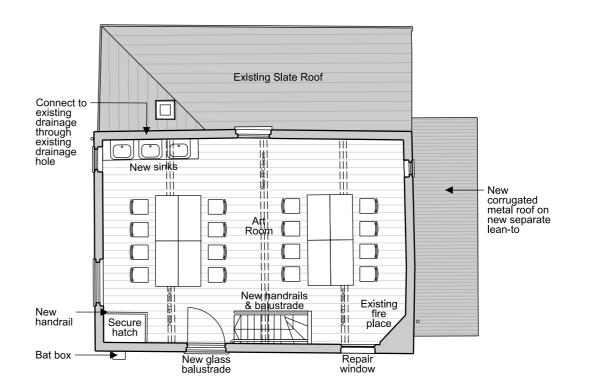

First Floor Plan 0103/ Proposed Drawings Stable 1:100@A3

Roof Plan \0103*/* Proposed Drawings Stable 1:100@A3

Revision