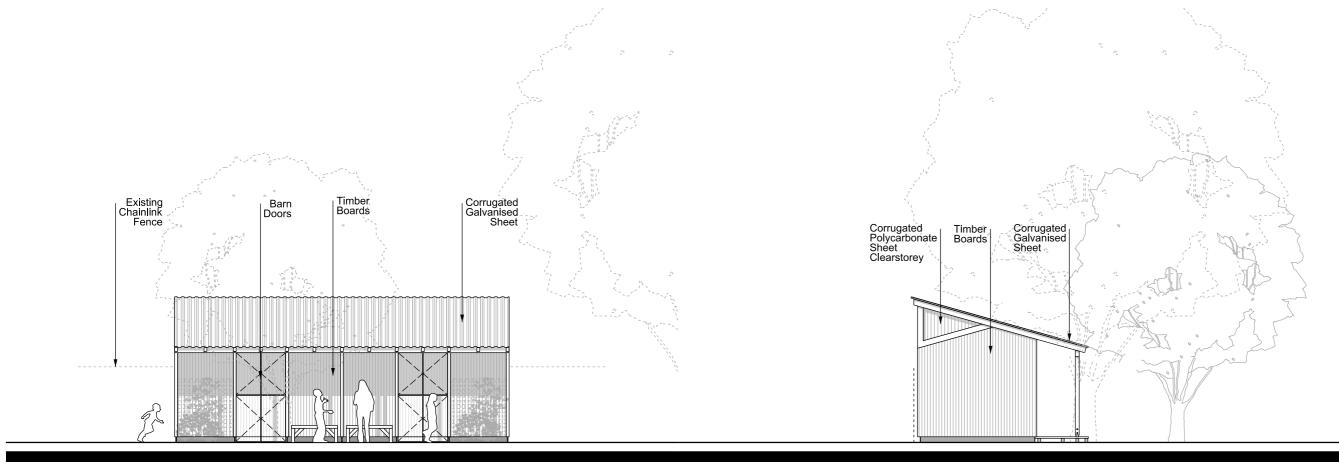

North Elevation 1:100@A3 04 0207

Proposed Elevations Animal Enclosure East Elevation 1:100@A3

| 0                                                                                                                                                                                   | 1m                                                                                                                                                                                    | 2m                                                                                                                                                                                  | 3m                                                                                                    |  |
|-------------------------------------------------------------------------------------------------------------------------------------------------------------------------------------|---------------------------------------------------------------------------------------------------------------------------------------------------------------------------------------|-------------------------------------------------------------------------------------------------------------------------------------------------------------------------------------|-------------------------------------------------------------------------------------------------------|--|
|                                                                                                                                                                                     |                                                                                                                                                                                       |                                                                                                                                                                                     |                                                                                                       |  |
| P0<br>Revision<br>© copyright Wim<br>Do not scale-off<br>for any dimension<br>and no reliance<br>given, it is the re<br>specifically from<br>The sizing of all<br>against the relev | shurst Pelleriti, all i<br>this drawing. Wims<br>ns obtained by me<br>may be placed on s<br>sponsibility of the r<br>the Architect or by<br>structural and serv<br>ant engineers draw | anning Issu-<br>escription<br>dysts reserved<br>durst Pellertt tr<br>asuring or scall<br>such dimension<br>ecipient to asce<br>site measurem<br>tce elements mi<br>dings. No relian | 2020<br>ike no responsibility<br>ng from this drawing<br>s. If no dimension is<br>rtain the dimension |  |
| Project<br>Little Forest Folk   Morden Lodge<br>Morden, London                                                                                                                      |                                                                                                                                                                                       |                                                                                                                                                                                     |                                                                                                       |  |