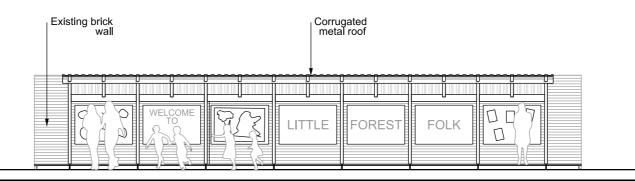

South West Elevation 03 Proposed Drawings Covered Walkway 0111/ 1:100@A3

South East Elevation 04 Proposed Drawings Covered Walkway 0111 1:100@A3



2020-10-27 Planning Issue Revision Date Description

© copyright Wimshurst Pelleriti, all rights reserved 2020

To make the control of the control o

The sizing of all structural and service elements must always be checke against the relevant engineers drawings. No reliance should be placed upon sizing information shown on this drawing.

| Р | rc | ij | e | С | t |
|---|----|----|---|---|---|
|   |    |    |   | i |   |

Little Forest Folk | Morden Lodge

Proposed Plans and Elevations Covered Walkway Gallery

| Drawlng Number<br>WP-0739-A-0111-P-X | Revision<br>2020-10-27 |
|--------------------------------------|------------------------|
|