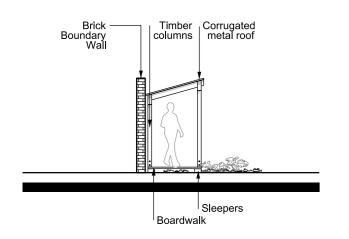

South West Elevation 03 Proposed Drawings Covered Walkway 0111/ 1:100@A3

South East Elevation 04 Proposed Drawings Covered Walkway 0111 1:100@A3



2020-10-27 Planning Issue Revision Date Description

© copyright Wimshurst Pelleriti, all rights reserved 2020

To make the control of the control o

The sizing of all structural and service elements must always be checke against the relevant engineers drawings. No reliance should be placed upon sizing information shown on this drawing.

| Р | rc | ij | e | С | t |
|---|----|----|---|---|---|
|   |    |    |   | i |   |

Little Forest Folk | Morden Lodge

Proposed Plans and Elevations Covered Walkway Gallery

| Drawlng Number<br>WP-0739-A-0111-P-X | Revision<br>2020-10-27 |
|--------------------------------------|------------------------|