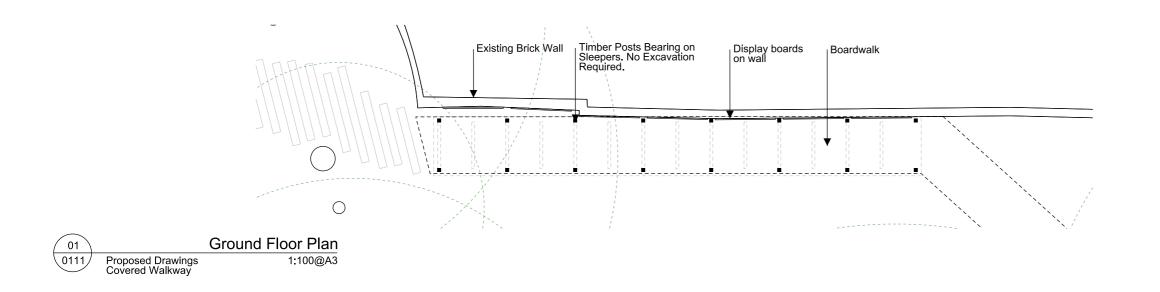

South West Elevation 03 Proposed Drawings Covered Walkway 0111/ 1:100@A3

South East Elevation 04 Proposed Drawings Covered Walkway 0111 1:100@A3



2020-10-27 Planning Issue Revision Date Description

© copyright Wimshurst Pelleriti, all rights reserved 2020

To make the control of the control o

The sizing of all structural and service elements must always be checke against the relevant engineers drawings. No reliance should be placed upon sizing information shown on this drawing.

| Р | rc | ij | e | С | t |
|---|----|----|---|---|---|
|   |    |    |   | i |   |

Little Forest Folk | Morden Lodge

Proposed Plans and Elevations Covered Walkway Gallery

| Drawlng Number<br>WP-0739-A-0111-P-X | Revision<br>2020-10-27 |
|--------------------------------------|----------------------