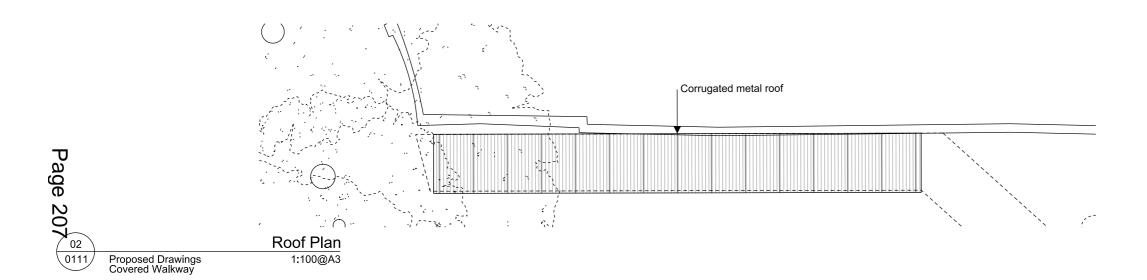

South West Elevation 03 Proposed Drawings Covered Walkway 0111/ 1:100@A3

South East Elevation 04 Proposed Drawings Covered Walkway 0111 1:100@A3



2020-10-27 Planning Issue Revision Date Description

© copyright Wimshurst Pelleriti, all rights reserved 2020

To make the control of the control o

The sizing of all structural and service elements must always be checke against the relevant engineers drawings. No reliance should be placed upon sizing information shown on this drawing.

| Р | rc | ij | e | С | t |
|---|----|----|---|---|---|
|   |    |    |   | i |   |

Little Forest Folk | Morden Lodge

Proposed Plans and Elevations Covered Walkway Gallery

| Drawlng Number<br>WP-0739-A-0111-P-X | Revision<br>2020-10-27 |
|--------------------------------------|------------------------