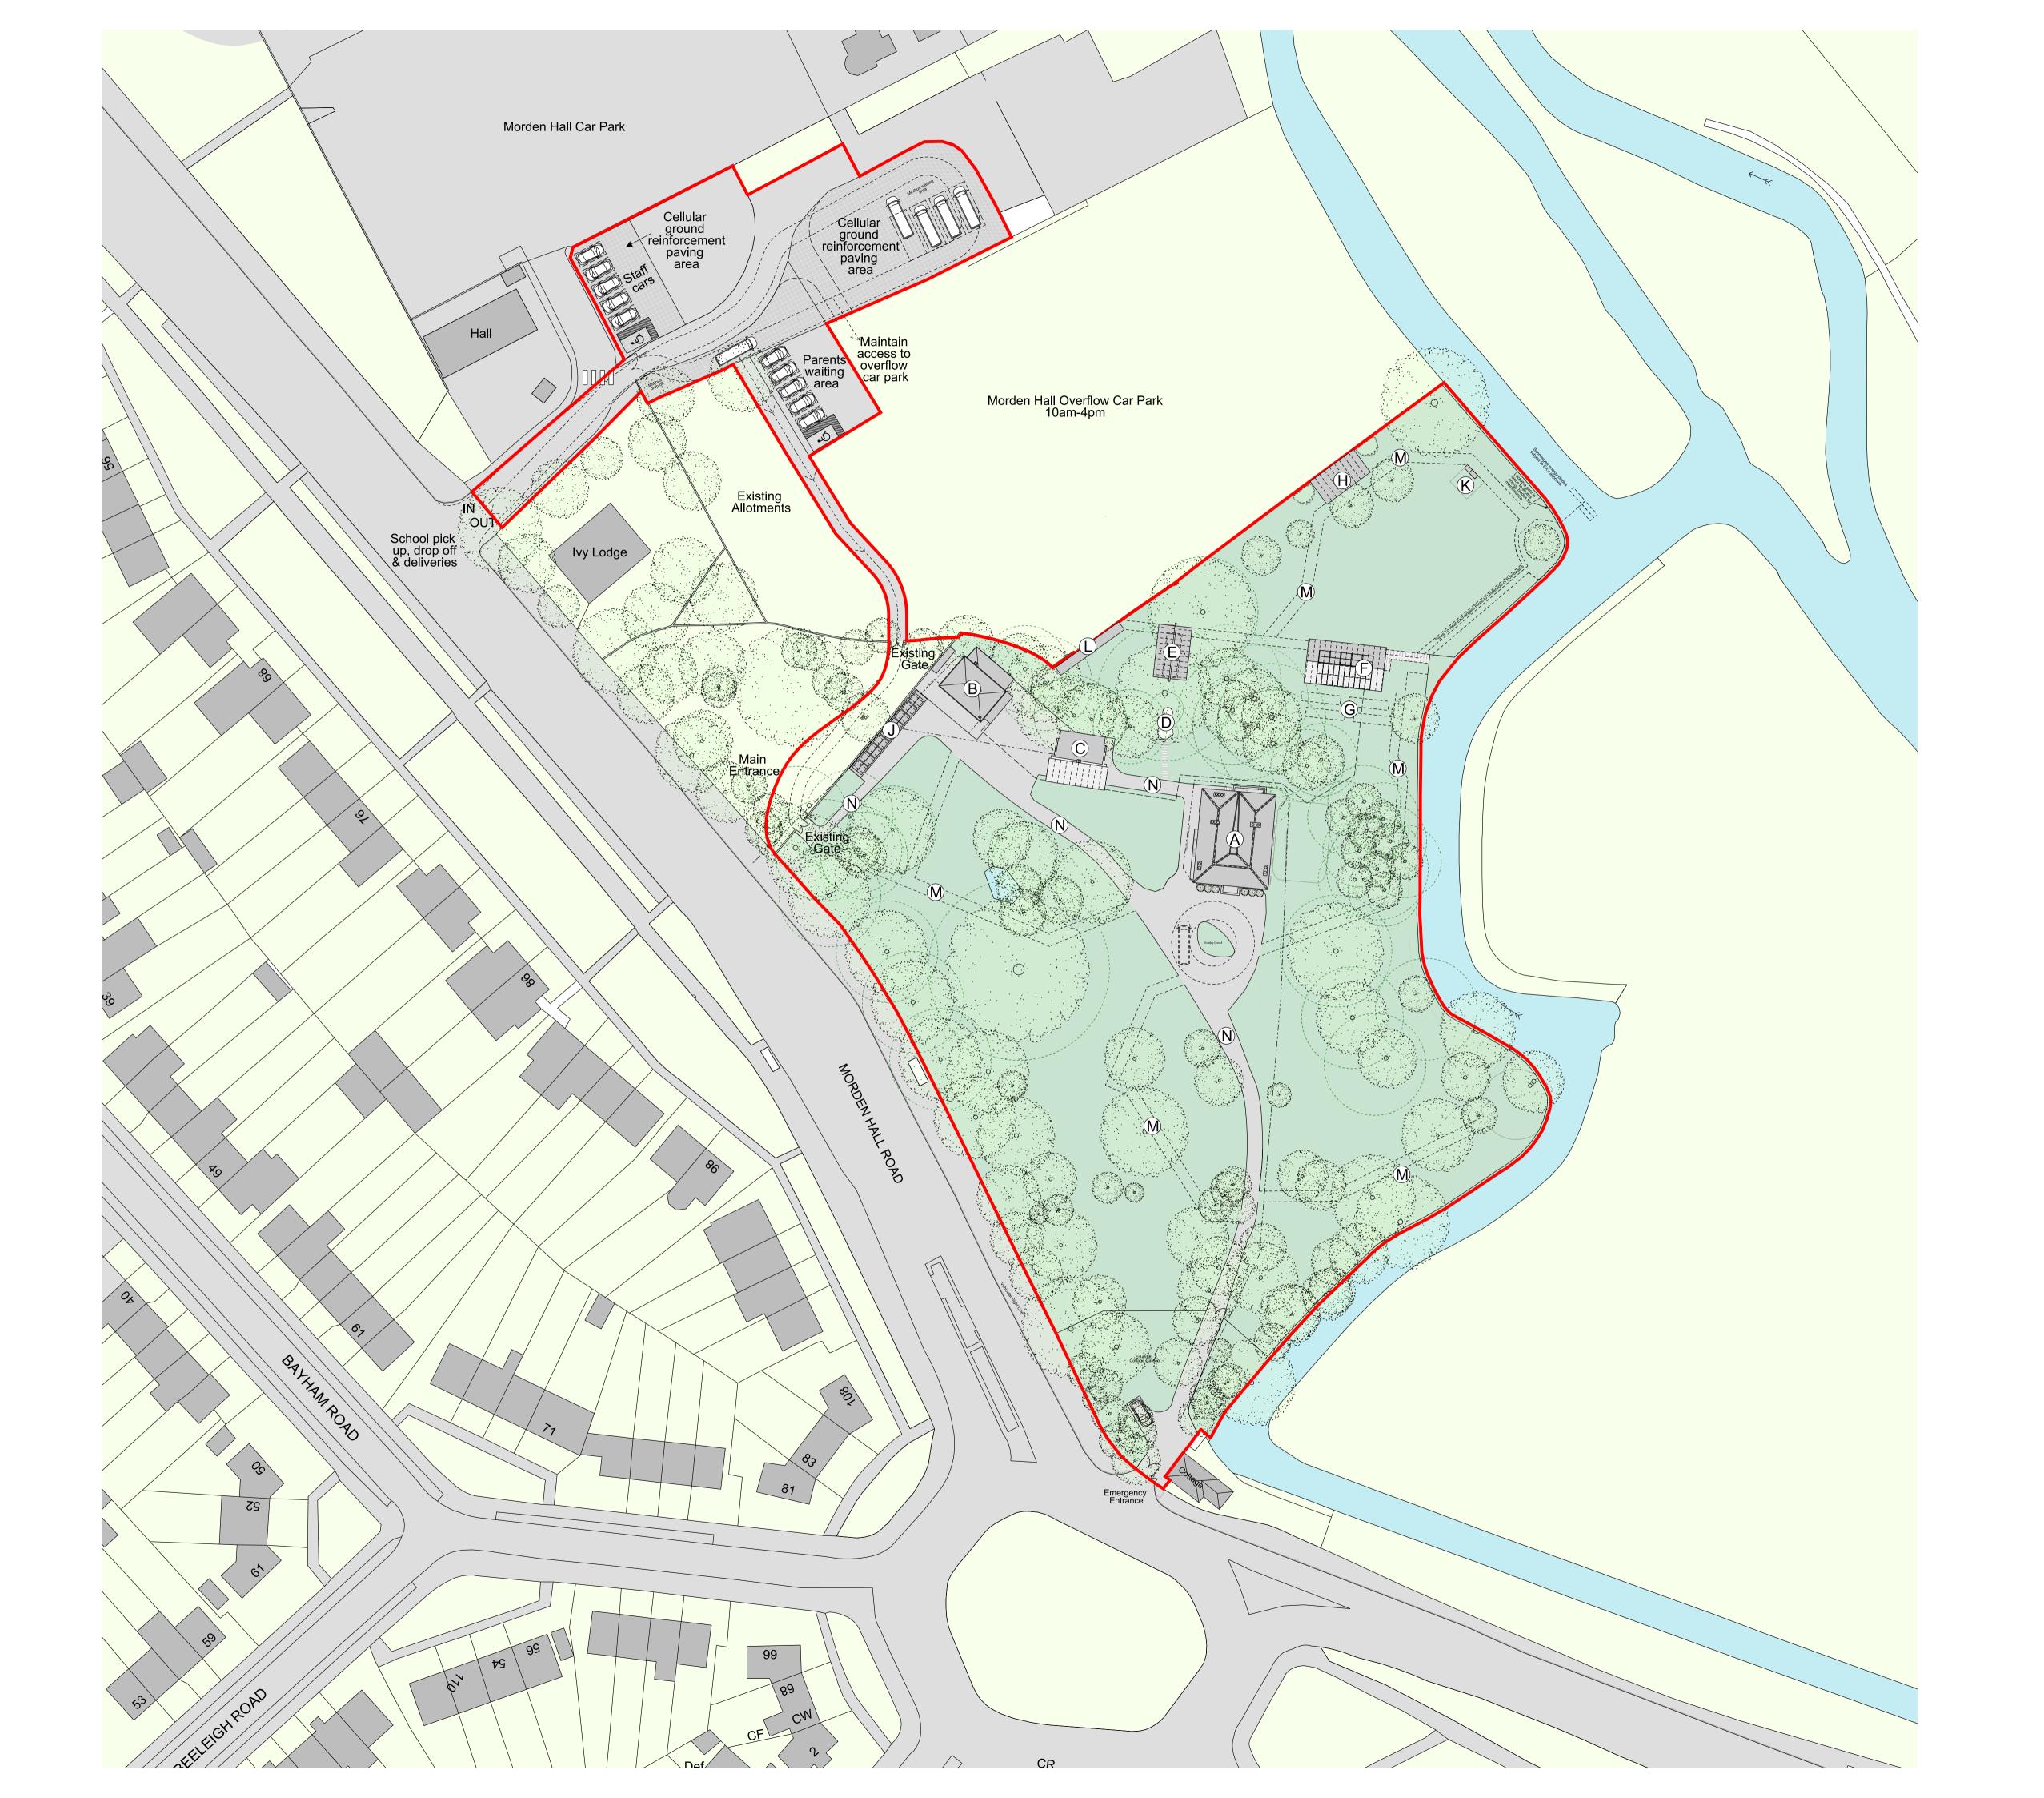

A. Morden Lodge
- Basement - Kitchen, Laundry, Food Store,
Drying Rooms
- Ground - Teaching Kitchen, Classrooms,
Multi-purpose Room, Music Room, Staff WC
- First - Offices, Staff Room, Meeting Room
and Groundskeeper's Apartment

B. Stable - Ground Floor - Library, Workshop, Pottery, Staff WCs - First Floor - Art Studio

C. Potting Shed - WCs, Outdoor Gallery to Display Pupils' Work

D. Existing Concrete Shelter and Well

E. Garden Workshop - Project Space, Outdoor Teaching, Display Gallery

F. New Growing Tunnel and Renewable Energy Centre

G. New Raised Planting Beds

H. New Animal Enclosure
- Miniature Pigs and Sheep
- Low impact, bearing on sleepers, no excavation required

J. New Bike Store

K. New Chicken Coop - Low impact, no excavation required

L. New Covered Walkway with Display Boards

M. New Boardwalk Pathways - Low impact, pinned sleepers

N. Existing Paths

2021-03-09 Minor amendments 2021-01-21 Remove pontoon 2020-11-19 Trees update, energy blades 2020-10-27 Planning Issue