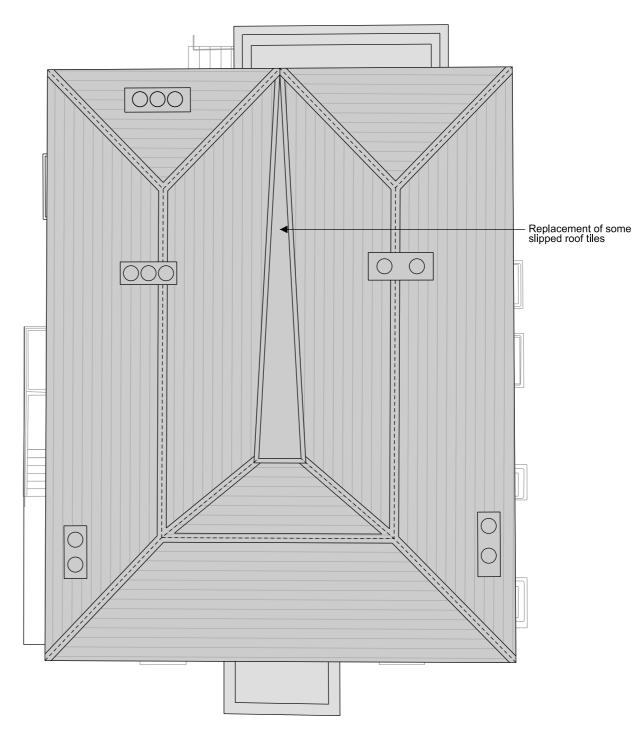

First Floor 1:100@A3 Proposed Plans Morden Lodge **\**0102

Roof Proposed Plans Morden Lodge 0102 1:100@A3 1m 2m

Refer to structural engineers' report for proposed remedial works

2020-10-27 Planning Issue Revision Date Description