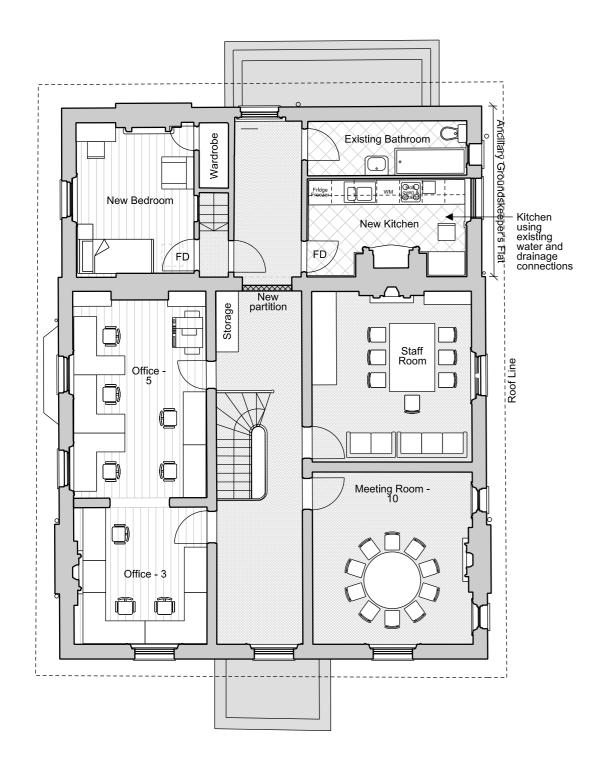

First Floor 1:100@A3 Proposed Plans Morden Lodge **\**0102

Roof Proposed Plans Morden Lodge 0102 1:100@A3 1m 2m

Refer to structural engineers' report for proposed remedial works

2020-10-27 Planning Issue Revision Date Description