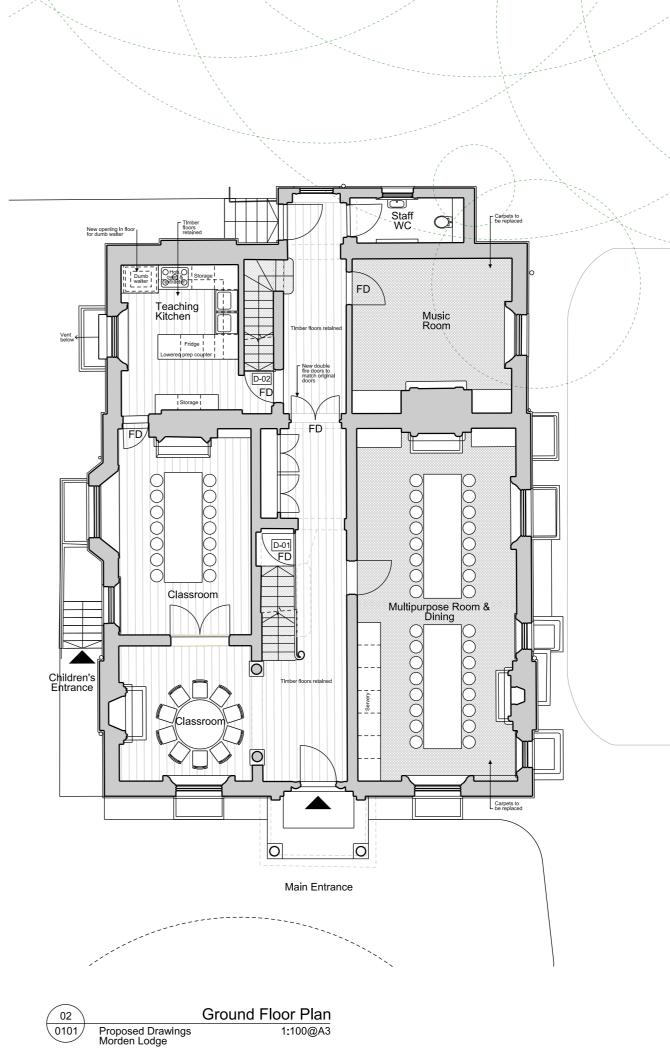

Drawing Title

Proposed Plans Morden Lodge Basement and Ground

Drawing Number WP-0739-A-0101-P-X 2020-10-27 Scale @ A3 Revision Date **1**: 100 P0 Drawing Purpose

PLANNING

## WIMSHURST PELLERITI

0208 780 2206 Info@wp.uk.com wimshurst-pelleriti.c

**Basement Plan ∖**0101 Proposed Drawings Morden Lodge 1:100@A3

This page is intentionally left blank