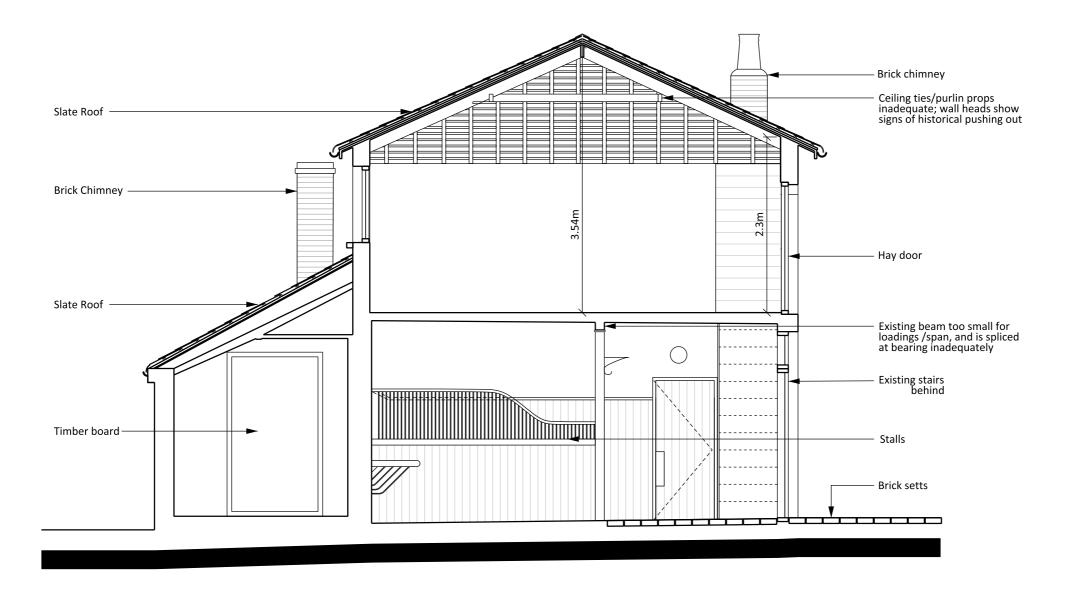

0033

**Existing Short Section** 

Stable Section Existing

1:50@A3

Note: Building needs full refurbishment. The dilapidated timber pergola is unsafe and rotten. The windows and doors need full refurbishment. The building is also fully overgrown.