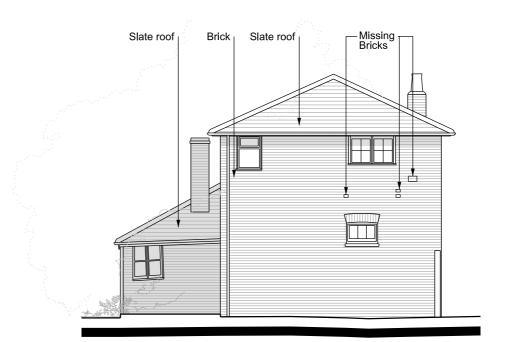

Page 193

North East Elevation Existing Drawings Stables 1:100@A3 0022

South East Elevation 0022 Existing Drawings Stables 1:100@A3

North West Elevation Existing Drawings Stables 0022 1:100@A3

Note: All doors and windows need refurbishing