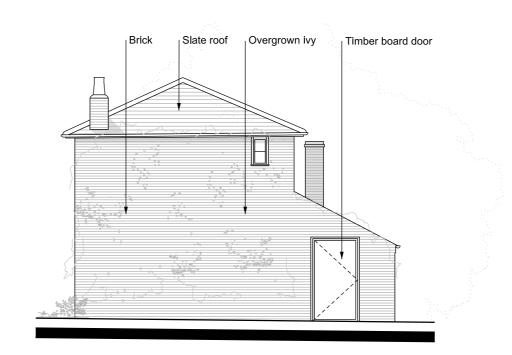

Page 193

North East Elevation Existing Drawings Stables 1:100@A3 0022

South East Elevation 0022 Existing Drawings Stables 1:100@A3

North West Elevation Existing Drawings Stables 0022 1:100@A3

Note: All doors and windows need refurbishing