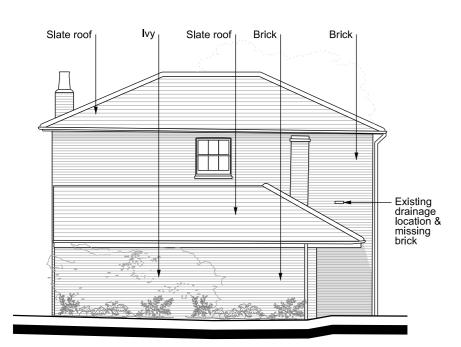

Page 193

North East Elevation Existing Drawings Stables 1:100@A3 0022

South East Elevation 0022 Existing Drawings Stables 1:100@A3

North West Elevation Existing Drawings Stables 0022 1:100@A3

Note: All doors and windows need refurbishing