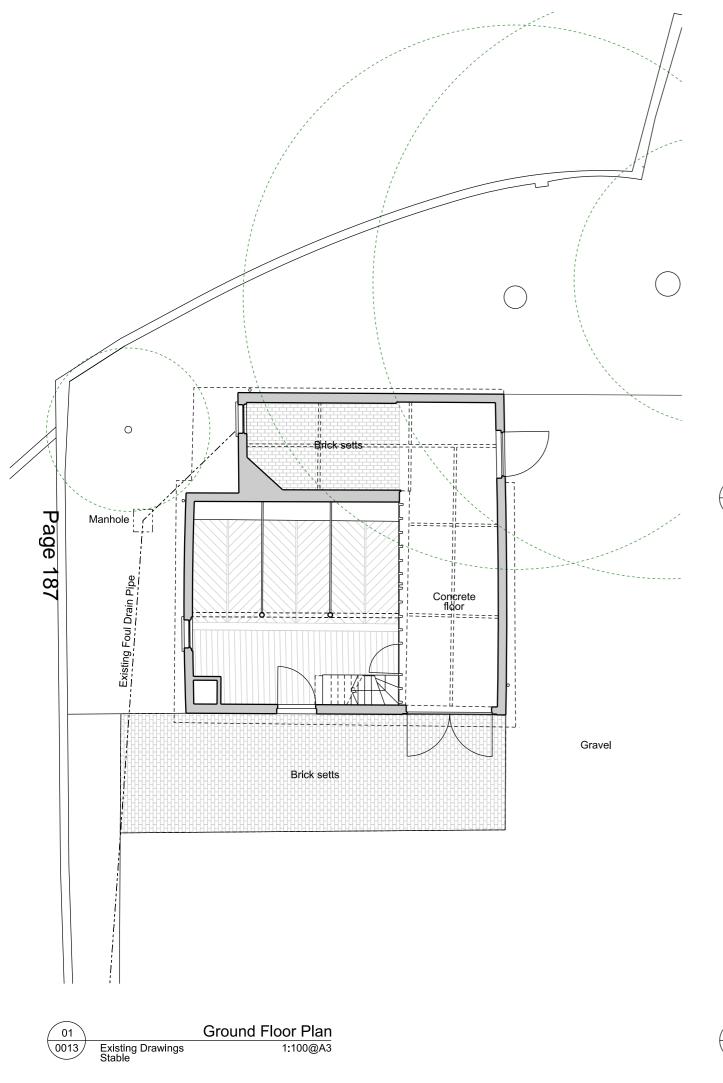

Drawing Title
Existing Plans
Stable
Ground, First and Roof

| Drawing Number     | Revision      |
|--------------------|---------------|
| WP-0739-A-0013-P-X | 2020-10-27    |
| Scale @ A3         | Revision Date |
| 1:100              | P0            |
| Drawing Purpose    |               |
| PLANNING           |               |