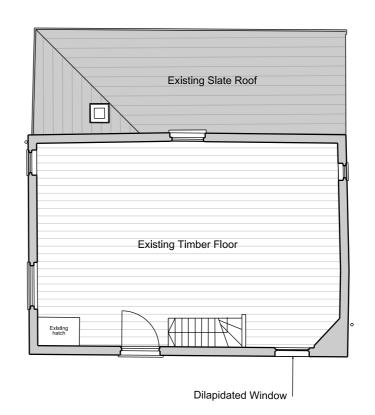

02 First Floor Plan
0013 Existing Drawings 1:100@A3
Stable

03 Roof Plan
0013 Existing Drawings 1:100@A3

P0 2020-10-27 Planning Issue Revision Date Description

© copyright Wimshurst Pelleriti, all rights reserved 2020

Drawing Title
Existing Plans
Stable
Ground, First and Roof

| Drawing Number     | Revision      |
|--------------------|---------------|
| WP-0739-A-0013-P-X | 2020-10-27    |
| Scale @ A3         | Revision Date |
| 1:100              | P0            |
| Drawing Purpose    |               |
| PLANNING           |               |