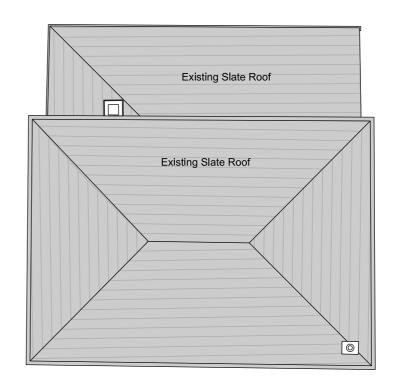

02 First Floor Plan
0013 Existing Drawings 1:100@A3
Stable

03 Roof Plan
0013 Existing Drawings 1:100@A3

P0 2020-10-27 Planning Issue Revision Date Description

© copyright Wimshurst Pelleriti, all rights reserved 2020

Drawing Title
Existing Plans
Stable
Ground, First and Roof

| Drawing Number     | Revision      |
|--------------------|---------------|
| WP-0739-A-0013-P-X | 2020-10-27    |
| Scale @ A3         | Revision Date |
| 1:100              | P0            |
| Drawing Purpose    |               |
| PLANNING           |               |