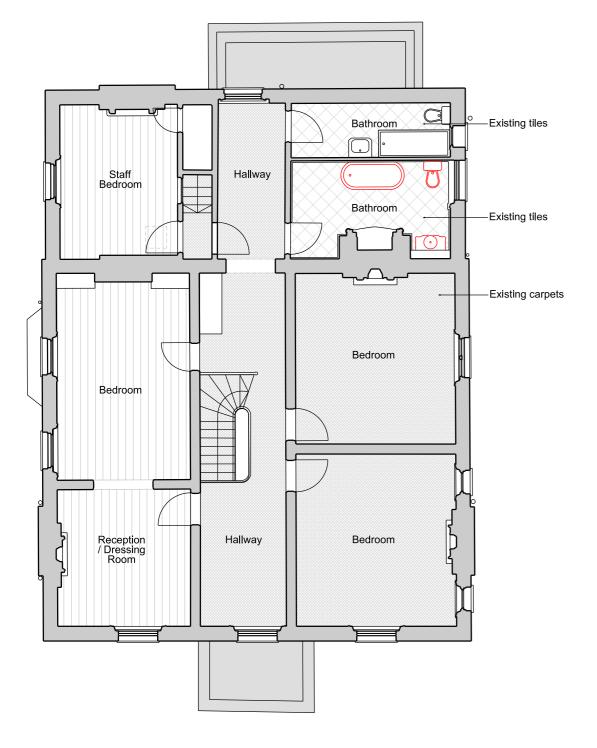

First Floor Plan 1:100@A3 Existing Drawings Morden Lodge 0012

Roof Plan 0012 Existing Drawings Morden Lodge 1:100@A3 1m 2m

P0 2020-10-27 Planning Issu Revision Date Description 2020-10-27 Planning Issue