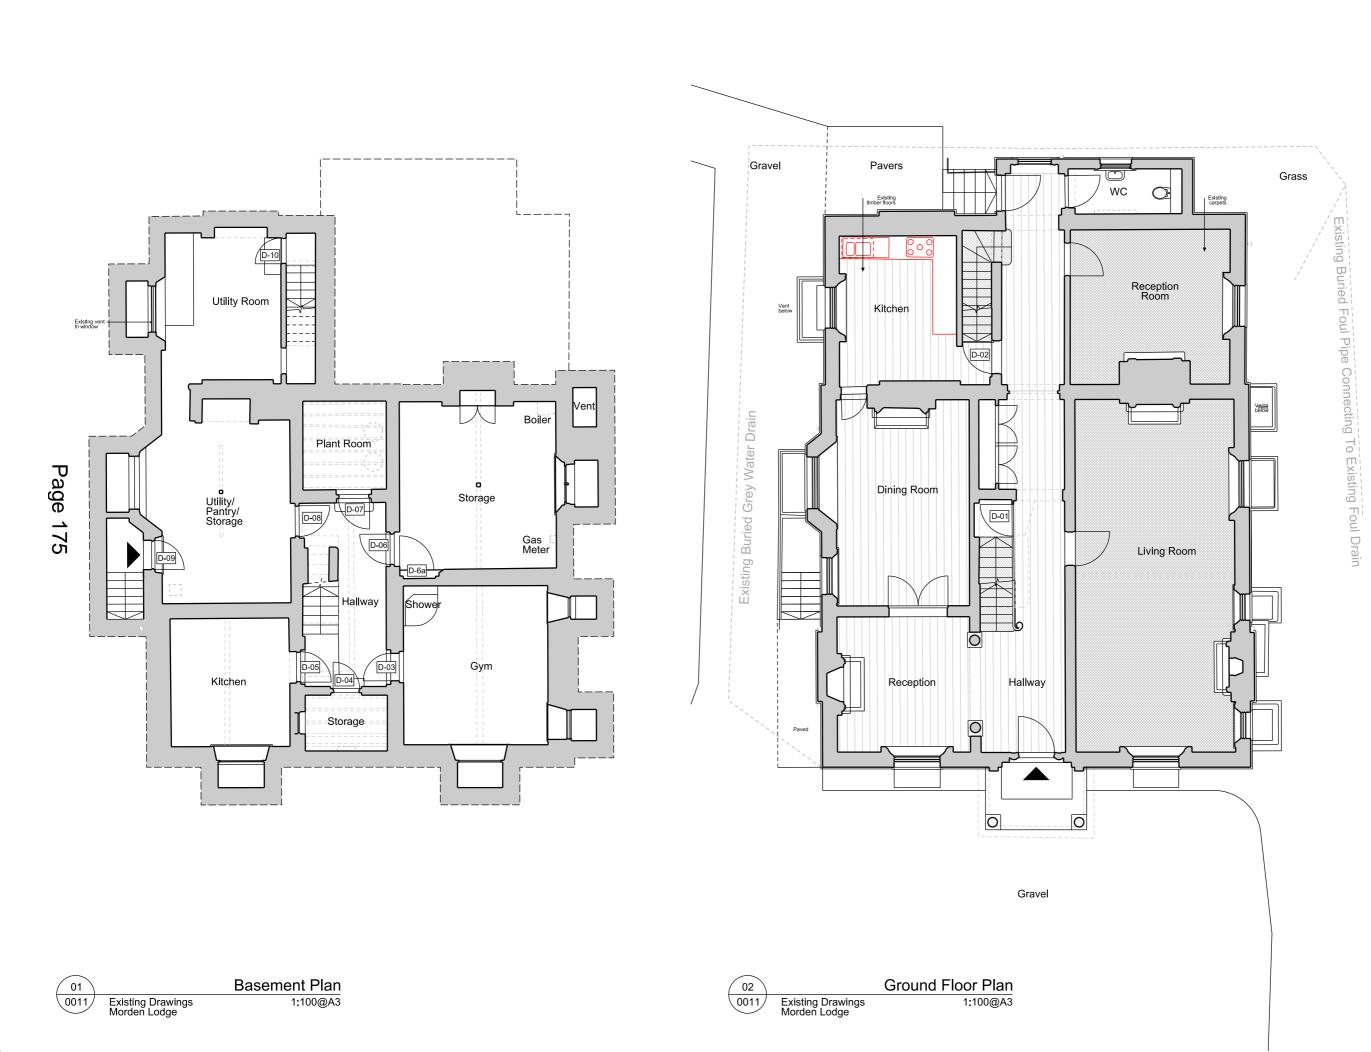

Little Forest Folk | Morden Lodge

Drawing Title

Existing Plans Morden Lodge Basement and Ground Drawing Number

WP-0739-A-0011-P-X 2020-10-27 Scale @ A3 Revision Date **1**: 100 P0 Drawing Purpose

PLANNING