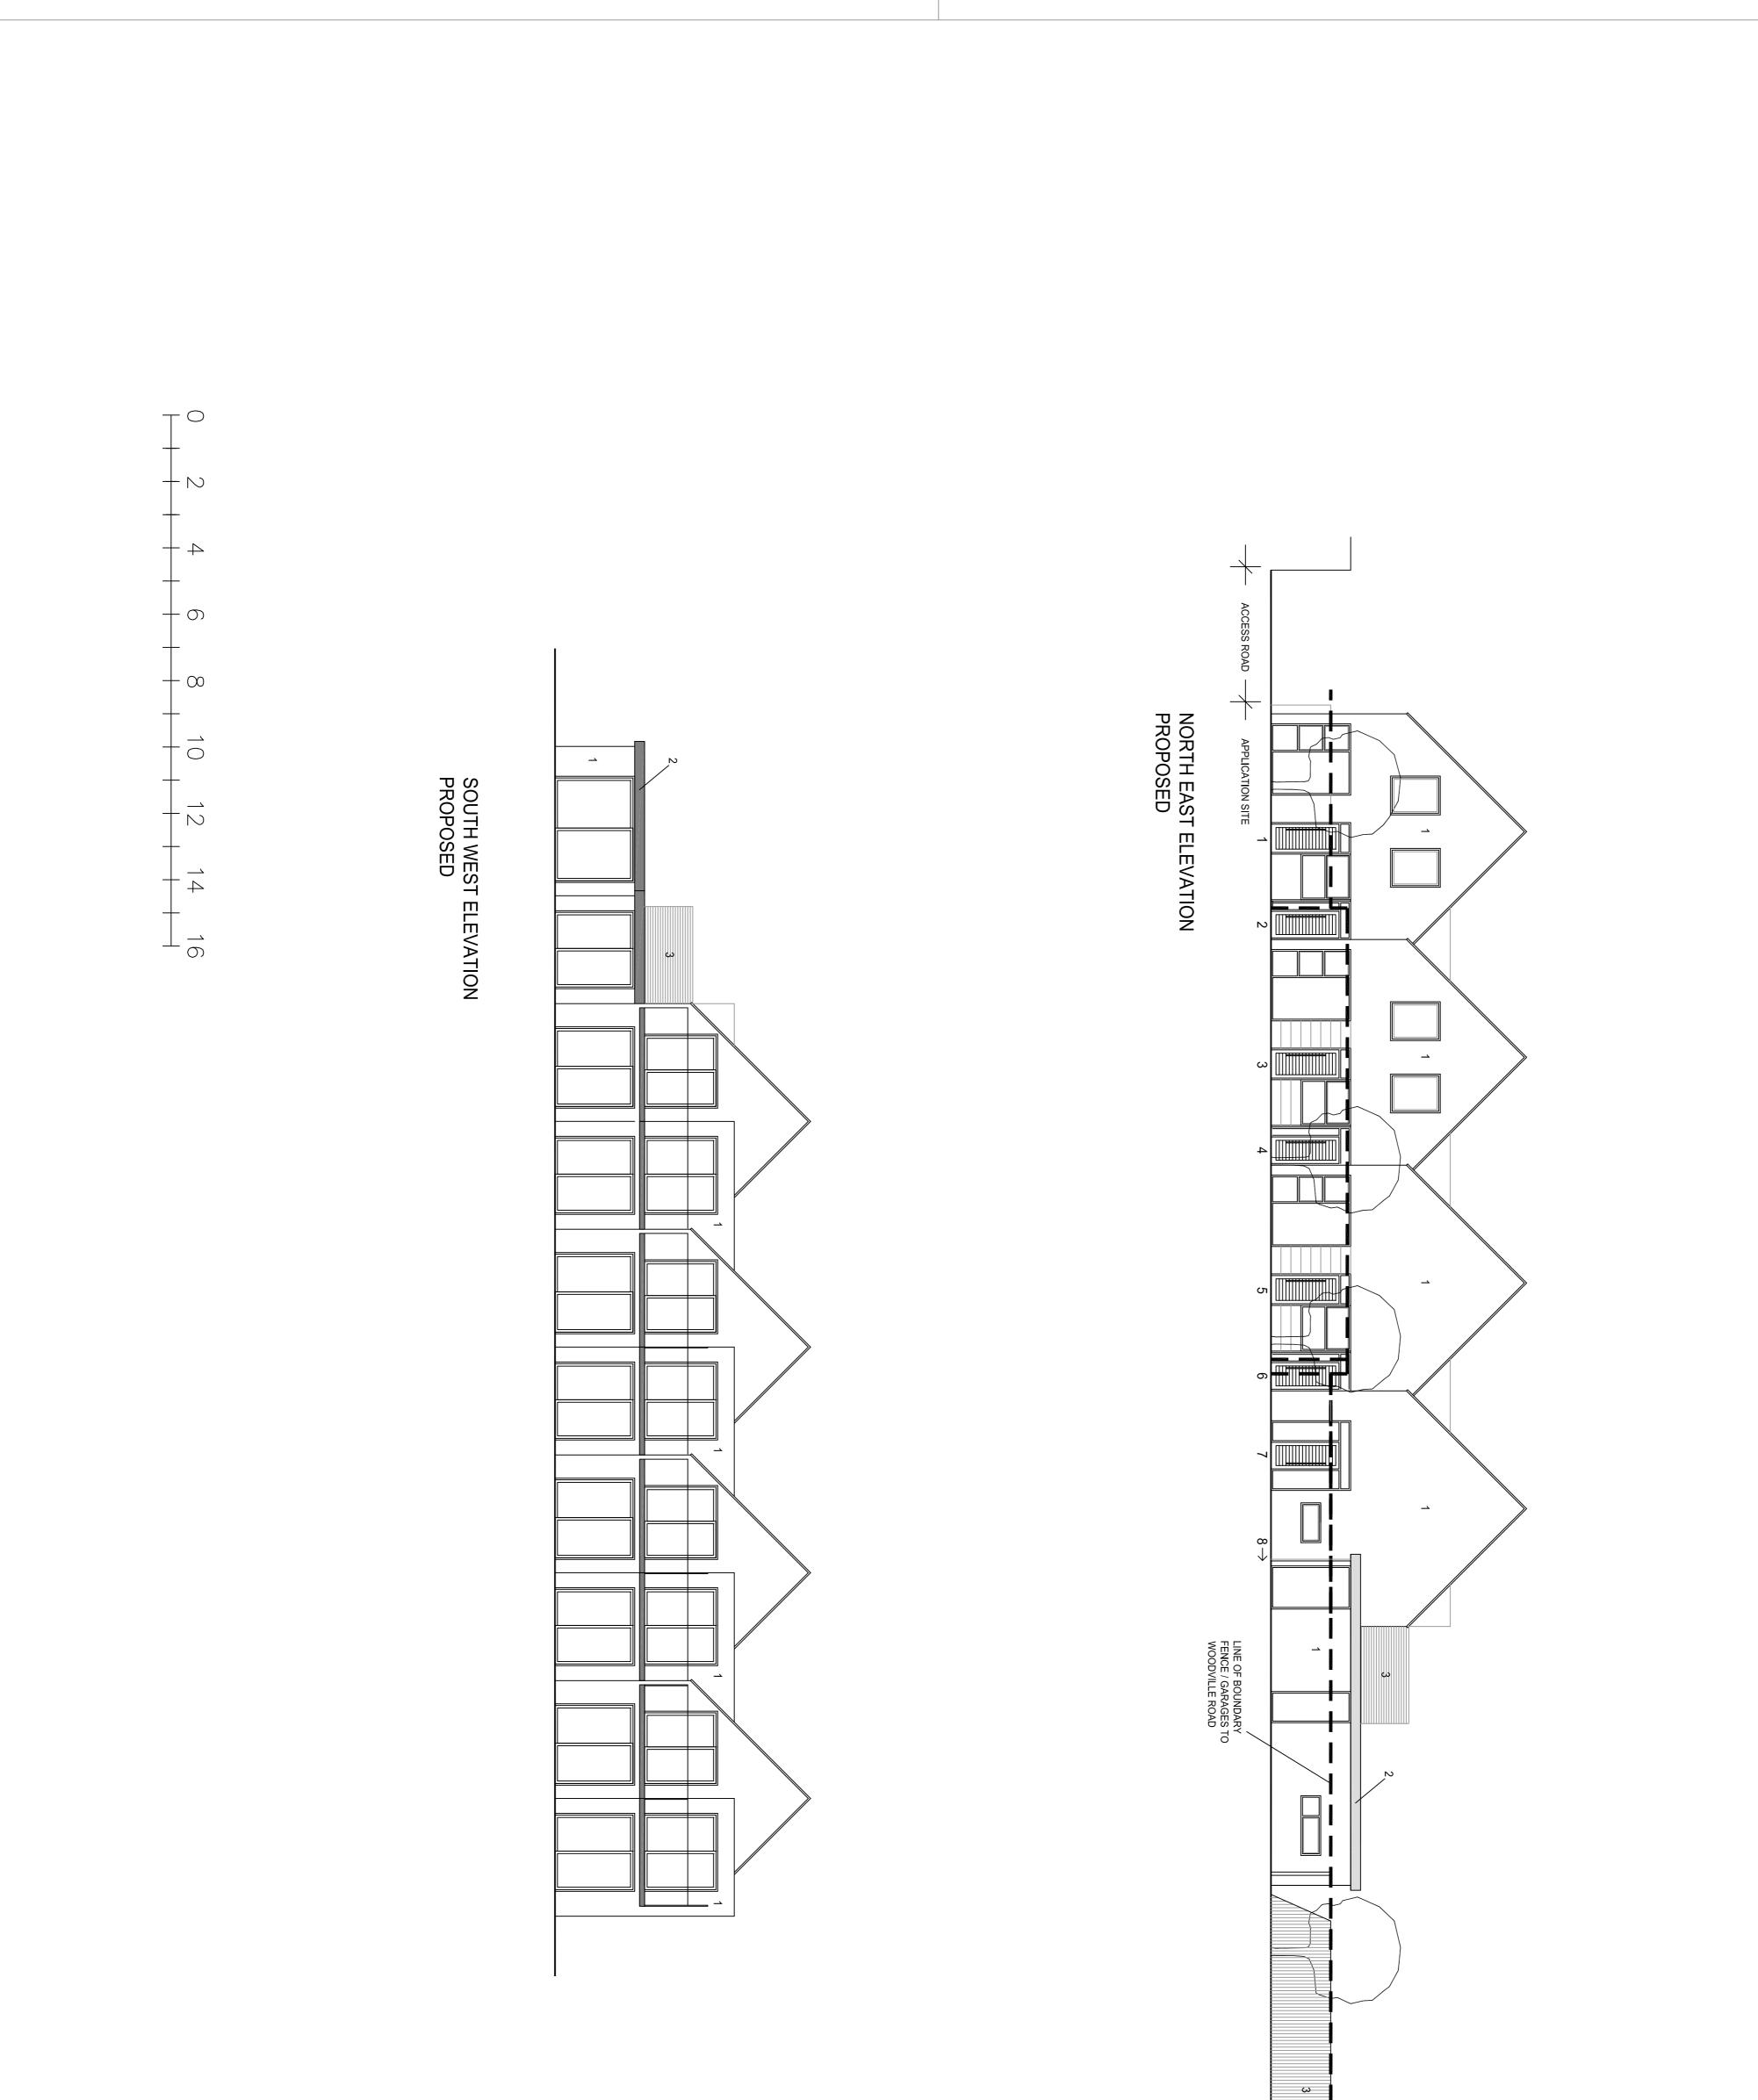

\_\_\_\_

MATERIALS (APPLIED TO ALL ELEVATIONS 1: BRICK - WIENERBERGER SMEED DEAN ISLINGTON YELLOW RUSTICA STOCK 2: GREY, METAL FASCIAS (RAL 7021) 3: 1.7m HIGHT TIMBER FENCE 4: DARK GREY TILES ALL BALCONIES: GLASS FRAMELESS BALUSTRADES ALL BALCONIES: GREY, POWDER COATED ALUMINIUM FRAMES (RAL 7021) FRONT DOORS: STAINED TIMBER

SALT WHITE LTD 19–20 GREAT SUTTON STREET LONDON EC1M 4AA CLENT: WOODVILLE MEWS LTD

AND TO REAR OF 2–16 WOODVILLE ROAD LONDON. SM4

TITLE: ELEVATIONS

0119

PRC NO: PRC NO

I

scale: 1:100@A1

RS RS

D RENDER & TIMBER CLADDING CHANGED TO BRICK C REMOVE SECOND STOREY ACCOMMODATION REMOVE FIRST FLOOR ACCOMMODATION TO SOUTH WE REDUCE HEIGHT OVERALL BY 1.9m REV: DESCRIPTION:

WEST

AI

02-0CT-20 06-JUL-20

Page 291